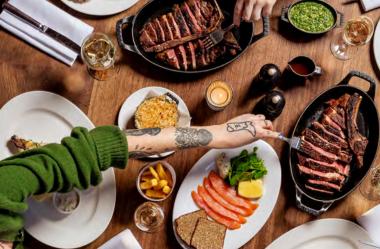

# BOROUGH COOKS' ROOM

Set in the heart of bustling Borough Market, the Cook's Room, is a unique, intimate room with your own private kitchen and dedicated chef.

Menu options include our iconic Beef Feast, which is exclusive to Borough and offers an immersive experience, with our chefs cooking the meal right in front of you and your guests.

## CHARCOAL-GRILLED STEAKS

Grass-fed beef from small community farmers from all corners of the UK. Sliced and served in cast iron skillets with a selection of sauces

Porterhouse

Chateaubriand

Prime Rib

ALTERNATIVE MAINS