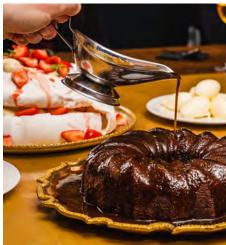

Situated on the mezzanine level of Hawksmoor Wood Wharf's sustainable floating pavilion, Queenie Watts features a generous brass-topped dining table for up to 21 guests, and full AV setup including an interactive 75" screen, ideal for corporate presentations or private big-screen sports screenings.



| PRIVATE DINING 21 SEATED ENQUIRE |                    |           |    |                         |                |
|----------------------------------|--------------------|-----------|----|-------------------------|----------------|
| ()<br>O<br>Wifi                  | Drinks<br>Packages | Cloakroom | AV | 888<br>800<br>Boardroom | 21<br>Capacity |

1 Water Street, London E14 5GX Nearest Stations: Canary Wharf: Jubilee Line (2 min walk) DLR (8 min walk). Elizabeth Line (5 min walk)







# WOOD WHARF

A large water-level space that comes with its own heated waterside terrace. We offer exclusive use for up to 250 guests in winter or 330 in summer.

Hawksmoor Bar offers a range of flexible, semi-private spaces that can be booked for small or large groups, perfect for after-work gatherings, networking, all-day events, parties, and special celebrations. Whether you're looking for a venue with cocktails, canapés and bowl food, or more intimate dining, our team will help you create a memorable experience.

ENQUIRE

#### FULL HIRE DINING **90 SEATED** SEMI PRIVATE DINING **60 SEATED** SEMI PRIVATE & EXCLUSIVE HIRE **UP TO 330 STANDING**

| Wifi     Drinks Parties     Cloakroom     Semi-Private Hire       Image: Diservice of the second | ((0) | 月              | $\geq$    |