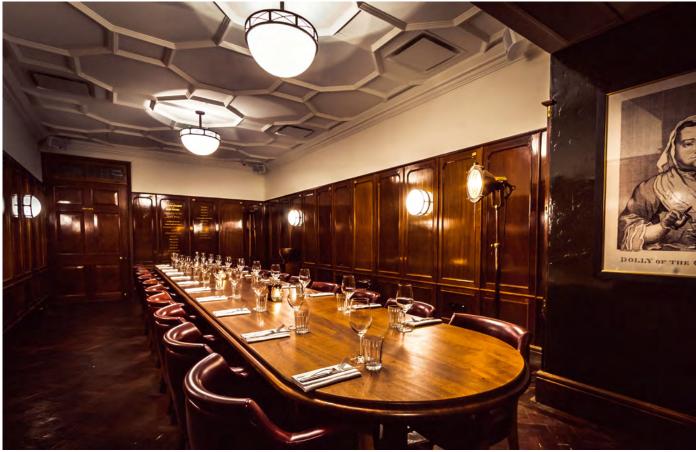

### SUBLIME SOCIETY ROOM

Situated in the heart of The City of London, adjecent to the famous Guildhall.

Named after the Sublime Society of Beefsteaks, this grand private room boasts a generous 24-person dining table and elegant reclaimed mahogany panelling featuring the gilded names of its 18th century founders.

The AV setup features an 80" interactive flat screen, perfect for corporate presentations or sports and TV screenings.

| PRIVA     | ATE DINING      | 24 SEATE  | D               | ENQUIRE      |
|-----------|-----------------|-----------|-----------------|--------------|
| $((\circ$ |                 | 2         | <u>F</u>        | 888<br>[888] |
| Wifi      | Drinks Packages | Cloakroom | Disabled Access | Boardroom    |
| AV        | 24<br>Capacity  |           |                 |              |

10 Basinghall Street, London EC2V 5BQ Nearest Stations: Moorgate or Bank (5 min walk)