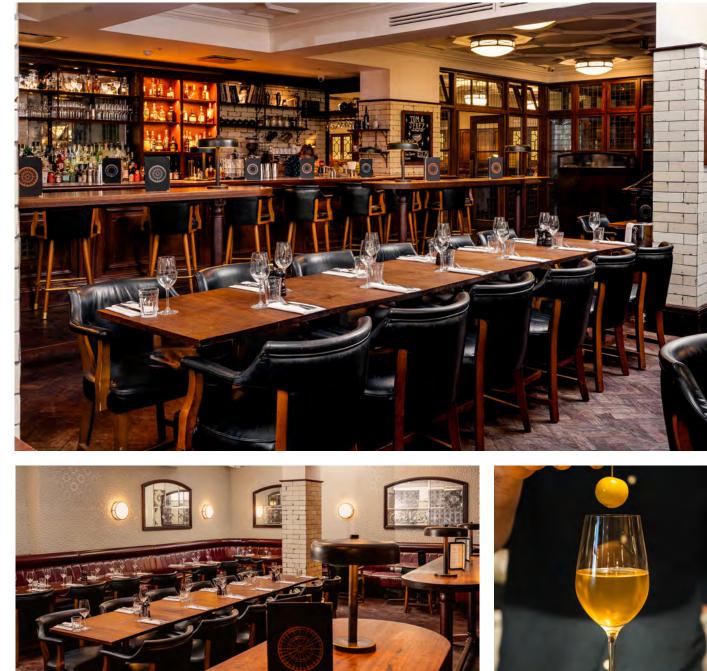

### **GUILDHALL BAR**

A semi-private space full of Hawksmoor character and atmosphere in the heart of the city, featuring leather banquettes and an 8-metre long marble-topped bar. The Guildhall Bar is a flexible space perfect for sit-down dining for up to 44 guests.