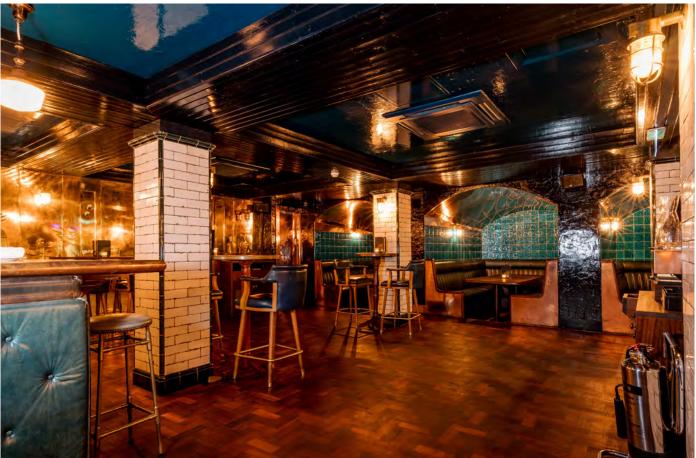

# SPITALFIELDS BAR

#### **EVENTS AND PRIVATE HIRE**

Hidden below our restaurant, Spitalfields Bar has taken the very best of Hawksmoor – the cocktails, the food, the decor and atmosphere – to create a laidback space that makes for memorable nights and events for up to 70 guests.

Our legendary basement bar features its own dedicated entrance and a private bar, with capacity for DJs and live music.

157b Commercial Street London E1 6BJ Nearest Stations: Shoreditch High Street (4 min walk) Liverpool Street (10 min walk)