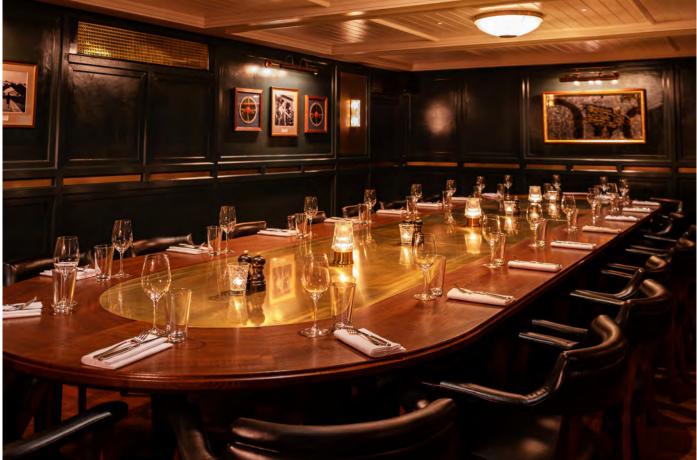

### SUBLIME SOCIETY ROOM

Situated in the heart of The City of London, adjecent to the famous Guildhall.

Named after the Sublime Society of Beefsteaks, this grand private room boasts a generous 24-person dining table and elegant reclaimed mahogany panelling featuring the gilded names of its 18th century founders.

The AV setup features an 80" interactive flat screen, perfect for corporate presentations or sports and TV screenings.

| PRIVA     | ATE DINING      | 24 SEATE  | D               | ENQUIRE      |
|-----------|-----------------|-----------|-----------------|--------------|
| $((\circ$ |                 | 2         | <u>F</u>        | 888<br>[888] |
| Wifi      | Drinks Packages | Cloakroom | Disabled Access | Boardroom    |
| AV        | 24<br>Capacity  |           |                 |              |

10 Basinghall Street, London EC2V 5BQ Nearest Stations: Moorgate or Bank (5 min walk)