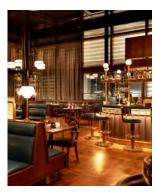

### **GUILDHALL BAR**

A semi-private space full of Hawksmoor character and atmosphere in the heart of the city, featuring leather banquettes and an 8-metre long marble-topped bar. The Guildhall Bar is a flexible space perfect for sit-down dining for up to 44 guests.