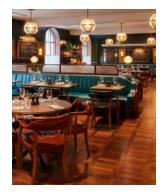

## **VESTA TILLEY ROOM**

Named after a local music hall legend, the Vesta Tilley Room is the private space at our first restaurant, which is an olive's throw from Nicholas Hawksmoor's Christ Church, Spitalfields. Featuring wrap-around leather banquette seating and a generous central space, Vesta Tilley is ideal for groups of 35 to 55 guests.

| PRIVATE DINING 55 SEATED |                      |                          |                    |                    | QUIRE |
|--------------------------|----------------------|--------------------------|--------------------|--------------------|-------|
| $((\circ$                |                      | June 1                   | ΞŶ                 | <u></u>            |       |
| Wifi                     | Semi-Private<br>Hire | Theatre-Style<br>Setting | Drinks<br>Packages | Disabled<br>Access | AV    |
| 55<br>Capacity           |                      |                          |                    |                    |       |

157b Commercial Street, London E1 6BJ Nearest Stations: Shoreditch High Street (4 min walk) Liverpool Street (10 min walk)