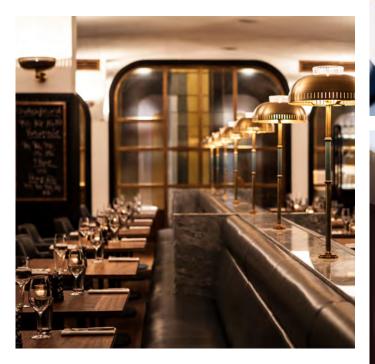

# BOROUGH COOKS' ROOM

Set in the heart of bustling Borough Market, the Cook's Room, is a unique, intimate room with your own private kitchen and dedicated chef.

Menu options include our iconic Beef Feast, which is exclusive to Borough and offers an immersive experience, with our chefs cooking the meal right in front of you and your guests.

# BOROUGH THE HOP HOUSE

A fully curtained-off area adjacent to the main restaurant semi-private dining space for up to 24 seated guests (and very usefully RIGHT next to the bar!).

The Hop House provides privacy while still experiencing a muted buzz from the restaurant.