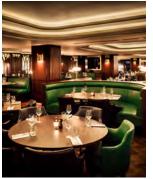

### **GUILDHALL BAR**

A semi-private space full of Hawksmoor character and atmosphere in the heart of the city, featuring leather banquettes and an 8-metre long marble-topped bar. The Guildhall Bar is a flexible space perfect for sit-down dining for up to 44 guests.

 Image: Wifi
 Drinks Packages
 Cloakroom
 Disabled Access
 Capacity

10 Basinghall Street, London EC2V 5BQ Nearest Stations: Moorgate or Bank (5 min walk)