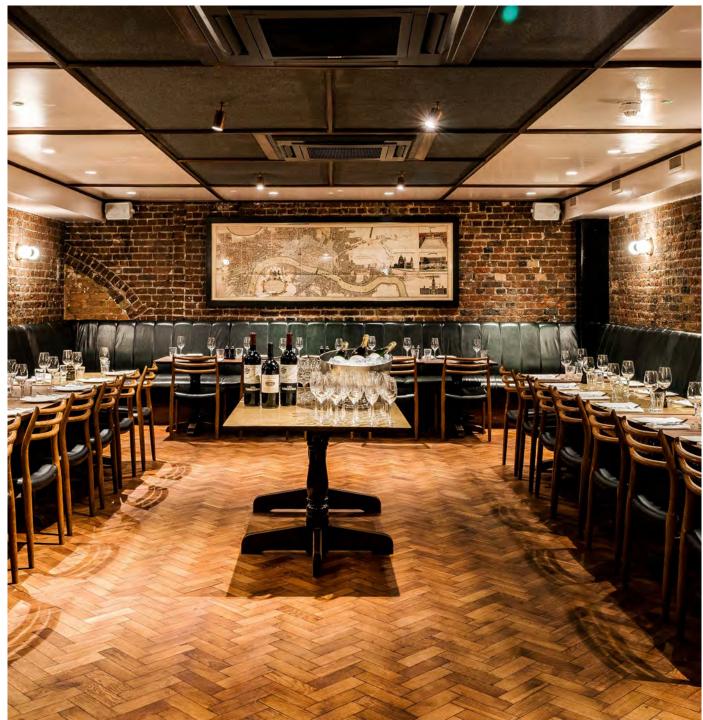

# **MEMORABLE EXPERIENCES IN UNIQUE SPACES**

All of our London restaurants are available for full exclusive hire, and most feature semi-private spaces and private dining rooms.

#### FULL EXCLUSIVE HIRE (SEATED FOR DINING)

| AIR STREET    | 160 | WOOD WHARF       | 375 |
|---------------|-----|------------------|-----|
| BOROUGH       | 130 | SPITALFIELDS     | 120 |
| GUILDHALL     | 160 | SPITALFIELDS BAR | 70  |
| KNIGHTSBRIDGE | 130 | SEVEN DIALS      | 140 |