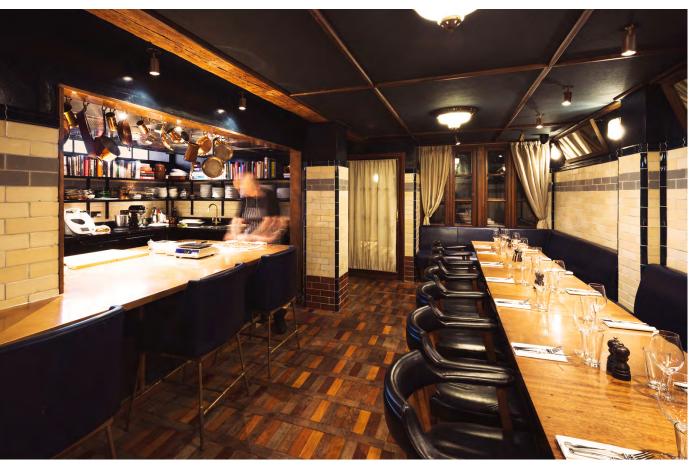

# BOROUGH COOKS' ROOM

Set in the heart of bustling Borough Market, the Cook's Room, is a unique, intimate room with your own private kitchen and dedicated chef.

Menu options include our iconic Beef Feast, which is exclusive to Borough and offers an immersive experience, with our chefs cooking the meal right in front of you and your guests.