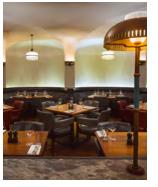

## **VESTA TILLEY ROOM**

Named after a local music hall legend, the Vesta Tilley Room is the private space at our first restaurant, which is an olive's throw from Nicholas Hawksmoor's Christ Church, Spitalfields. Featuring wrap-around leather banquette seating and a generous central space, Vesta Tilley is ideal for groups of 35 to 55 guests.