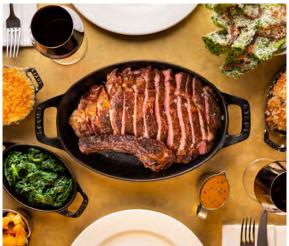

## CHARCOAL-GRILLED STEAKS

Grass-fed beef from small community farmers from all corners of the UK. Sliced and served in cast iron skillets with a selection of sauces

Porterhouse

Chateaubriand

Prime Rib

ALTERNATIVE MAINS

#### SIDES

Beef-dripping chips Mash & gravy Creamed spinach Macaroni cheese Lettuce & herb salad