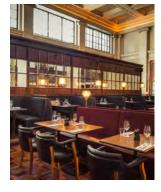

### **GUILDHALL BAR**

A semi-private space full of Hawksmoor character and atmosphere in the heart of the city, featuring leather banquettes and an 8-metre long marble-topped bar. The Guildhall Bar is a flexible space perfect for sit-down dining for up to 44 guests.

 Image: Wifi
 Drinks Packages
 Cloakroom
 Disabled Access
 Capacity

10 Basinghall Street, London EC2V 5BQ Nearest Stations: Moorgate or Bank (5 min walk)