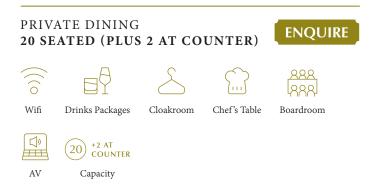

# BOROUGH COOKS' ROOM

Set in the heart of bustling Borough Market, the Cook's Room, is a unique, intimate room with your own private kitchen and dedicated chef.

Menu options include our iconic Beef Feast, which is exclusive to Borough and offers an immersive experience, with our chefs cooking the meal right in front of you and your guests.