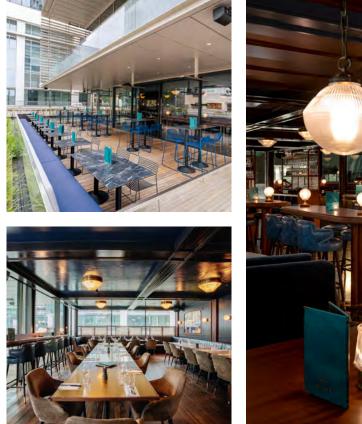

# **MEMORABLE EXPERIENCES IN UNIQUE SPACES**

All of our London restaurants are available for full exclusive hire, and most feature semi-private spaces and private dining rooms.

# WOOD WHARF

A large water-level space that comes with its own heated waterside terrace. We offer exclusive use for up to 250 guests in winter or 330 in summer.

Hawksmoor Bar offers a range of flexible, semi-private spaces that can be booked for small or large groups, perfect for after-work gatherings, networking, all-day events, parties, and special celebrations. Whether you're looking for a venue with cocktails, canapés and bowl food, or more intimate dining, our team will help you create a memorable experience.