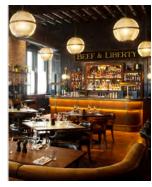

# SPITALFIELDS BAR

#### **EVENTS AND PRIVATE HIRE**

Hidden below our restaurant, Spitalfields Bar has taken the very best of Hawksmoor – the cocktails, the food, the decor and atmosphere – to create a laidback space that makes for memorable nights and events for up to 70 guests.

Our legendary basement bar features its own dedicated entrance and a private bar, with capacity for DJs and live music.

157b Commercial Street London E1 6BJ Nearest Stations: Shoreditch High Street (4 min walk) Liverpool Street (10 min walk)