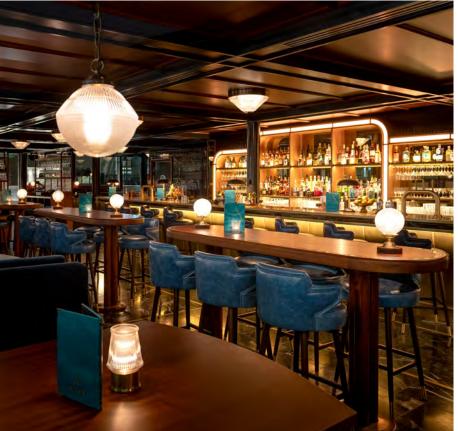

### **GUILDHALL BAR**

A semi-private space full of Hawksmoor character and atmosphere in the heart of the city, featuring leather banquettes and an 8-metre long marble-topped bar. The Guildhall Bar is a flexible space perfect for sit-down dining for up to 44 guests.

# WOOD WHARF

A large water-level space that comes with its own heated waterside terrace. We offer exclusive use for up to 250 guests in winter or 330 in summer.

Hawksmoor Bar offers a range of flexible, semi-private spaces that can be booked for small or large groups, perfect for after-work gatherings, networking, all-day events, parties, and special celebrations. Whether you're looking for a venue with cocktails, canapés and bowl food, or more intimate dining, our team will help you create a memorable experience.