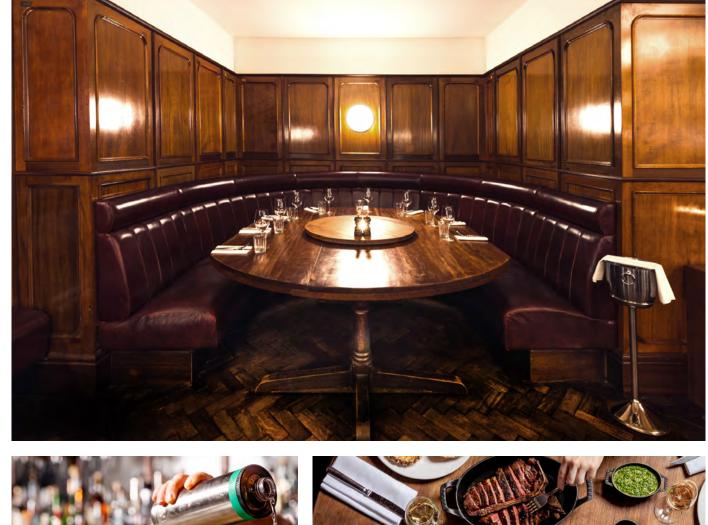

# **MEMORABLE EXPERIENCES IN UNIQUE SPACES**

All of our London restaurants are available for full exclusive hire, and most feature semi-private spaces and private dining rooms.

## THE GEORGE SOCIETY TABLE

A giant leather booth seating up to 10 guests around a large table complete with lazy Susan, tucked in its own nook within the main restaurant. The George Society was founded by Hawksmoor with our long-time charity partner Action Against Hunger to support children facing food poverty around the world.