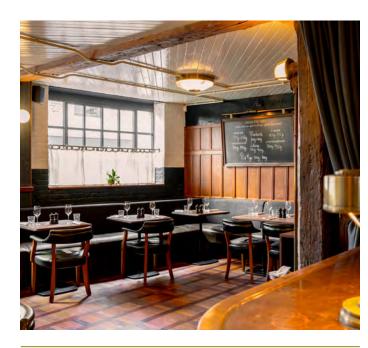

# BOROUGH THE HOP HOUSE

A fully curtained-off area adjacent to the main restaurant semi-private dining space for up to 24 seated guests (and very usefully RIGHT next to the bar!).

The Hop House provides privacy while still experiencing a muted buzz from the restaurant.