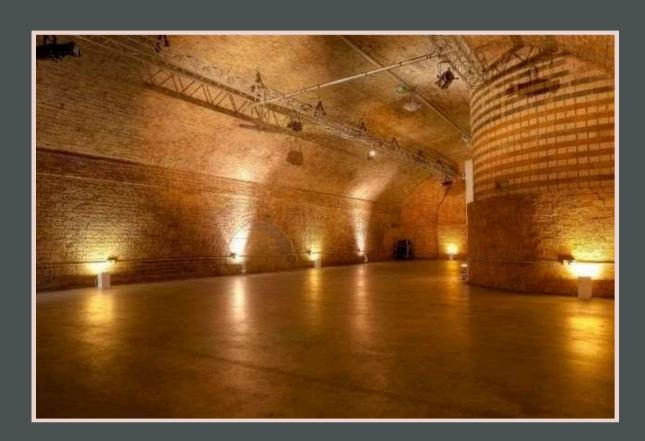

## KACHETTE

Kachette is a stylish, industrial-chic event venue located in the heart of Shoreditch, London. Housed in the former Shoreditch railway station on Old Street, the space features exposed brick walls, arched ceilings, and a distinctive underground feel.

#### **KEY FACTS**

**CAPACITY**: 60-400

**LOCATION:** Old Street

WHY WE LOVE IT: This venue features two beautifully arched spaces, giving you the flexibility to design your event just the way you want. Host your dinner in one arch, then move to the other for dancing, entertainment, and all the fun. With the help of our preferred production suppliers, we'll set the perfect mood with festoon lighting, spotlights, and, of course, disco balls!