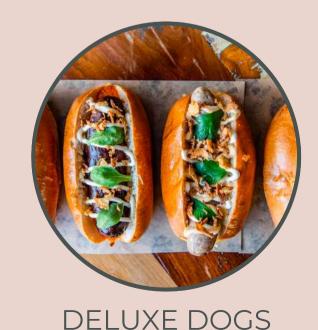

## ON THE MENU-KERB

The finest street food traders London has to offer are brought together under the KERB banner. Depending on your guest numbers you will be able to pick a selection of amazing traders to feed your guests - Prepare to be seriously popular in your office!

\*There are many more traders to choose from, these are just some examples