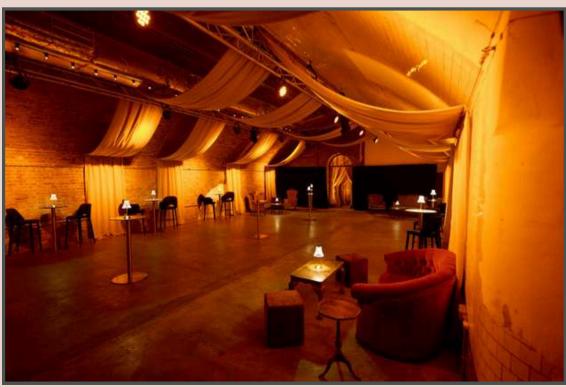

## KACHETTE

Kachette is a stylish, industrial-chic event venue located in the heart of Shoreditch, London. Housed in the former Shoreditch railway station on Old Street, the space features exposed brick walls, arched ceilings, and a distinctive underground feel.

#### **KEY FACTS**

**CAPACITY**: 60-400

**LOCATION:** Old Street

WHY WE LOVE IT: This venue features two beautifully arched spaces, giving you the flexibility to design your event just the way you want. Host your dinner in one arch, then move to the other for dancing, entertainment, and all the fun. With the help of our preferred production suppliers, we'll set the perfect mood with festoon lighting, spotlights, and, of course, disco balls!