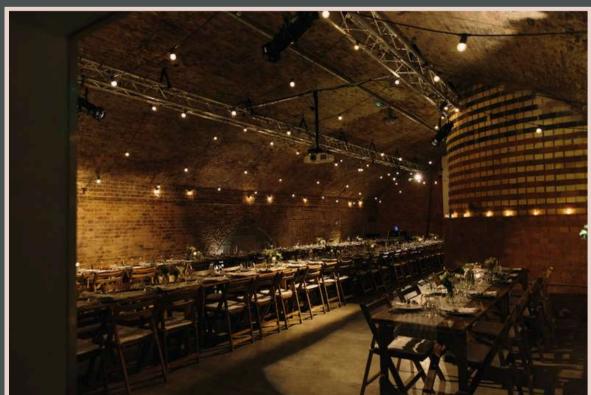

## KACHETTE

Kachette is a stylish, industrial-chic event venue located in the heart of Shoreditch, London. Housed in the former Shoreditch railway station on Old Street, the space features exposed brick walls, arched ceilings, and a distinctive underground feel.

#### **KEY FACTS**

**CAPACITY**: 60-400

**LOCATION:** Old Street

WHY WE LOVE IT: This venue features two beautifully arched spaces, giving you the flexibility to design your event just the way you want. Host your dinner in one arch, then move to the other for dancing, entertainment, and all the fun. With the help of our preferred production suppliers, we'll set the perfect mood with festoon lighting, spotlights, and, of course, disco balls!