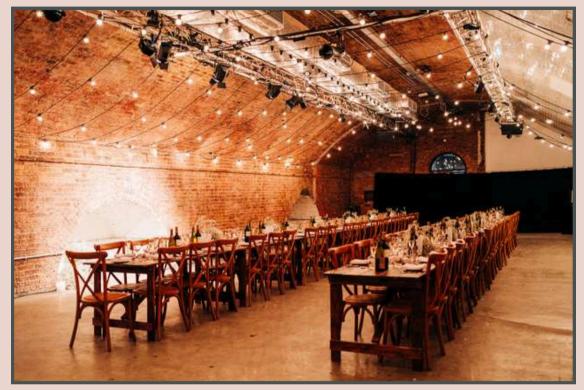

## KACHETTE

Kachette is a stylish, industrial-chic event venue located in the heart of Shoreditch, London. Housed in the former Shoreditch railway station on Old Street, the space features exposed brick walls, arched ceilings, and a distinctive underground feel.

#### **KEY FACTS**

**CAPACITY**: 60-400

**LOCATION:** Old Street

WHY WE LOVE IT: This venue features two beautifully arched spaces, giving you the flexibility to design your event just the way you want. Host your dinner in one arch, then move to the other for dancing, entertainment, and all the fun. With the help of our preferred production suppliers, we'll set the perfect mood with festoon lighting, spotlights, and, of course, disco balls!