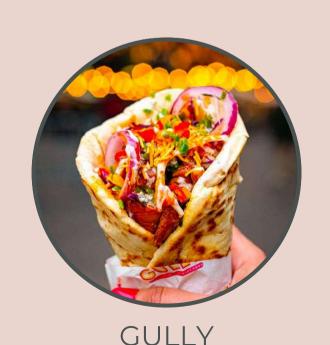

## ON THE MENU-KERB

The finest street food traders London has to offer are brought together under the KERB banner. Depending on your guest numbers you will be able to pick a selection of amazing traders to feed your guests - Prepare to be seriously popular in your office!

\*There are many more traders to choose from, these are just some examples