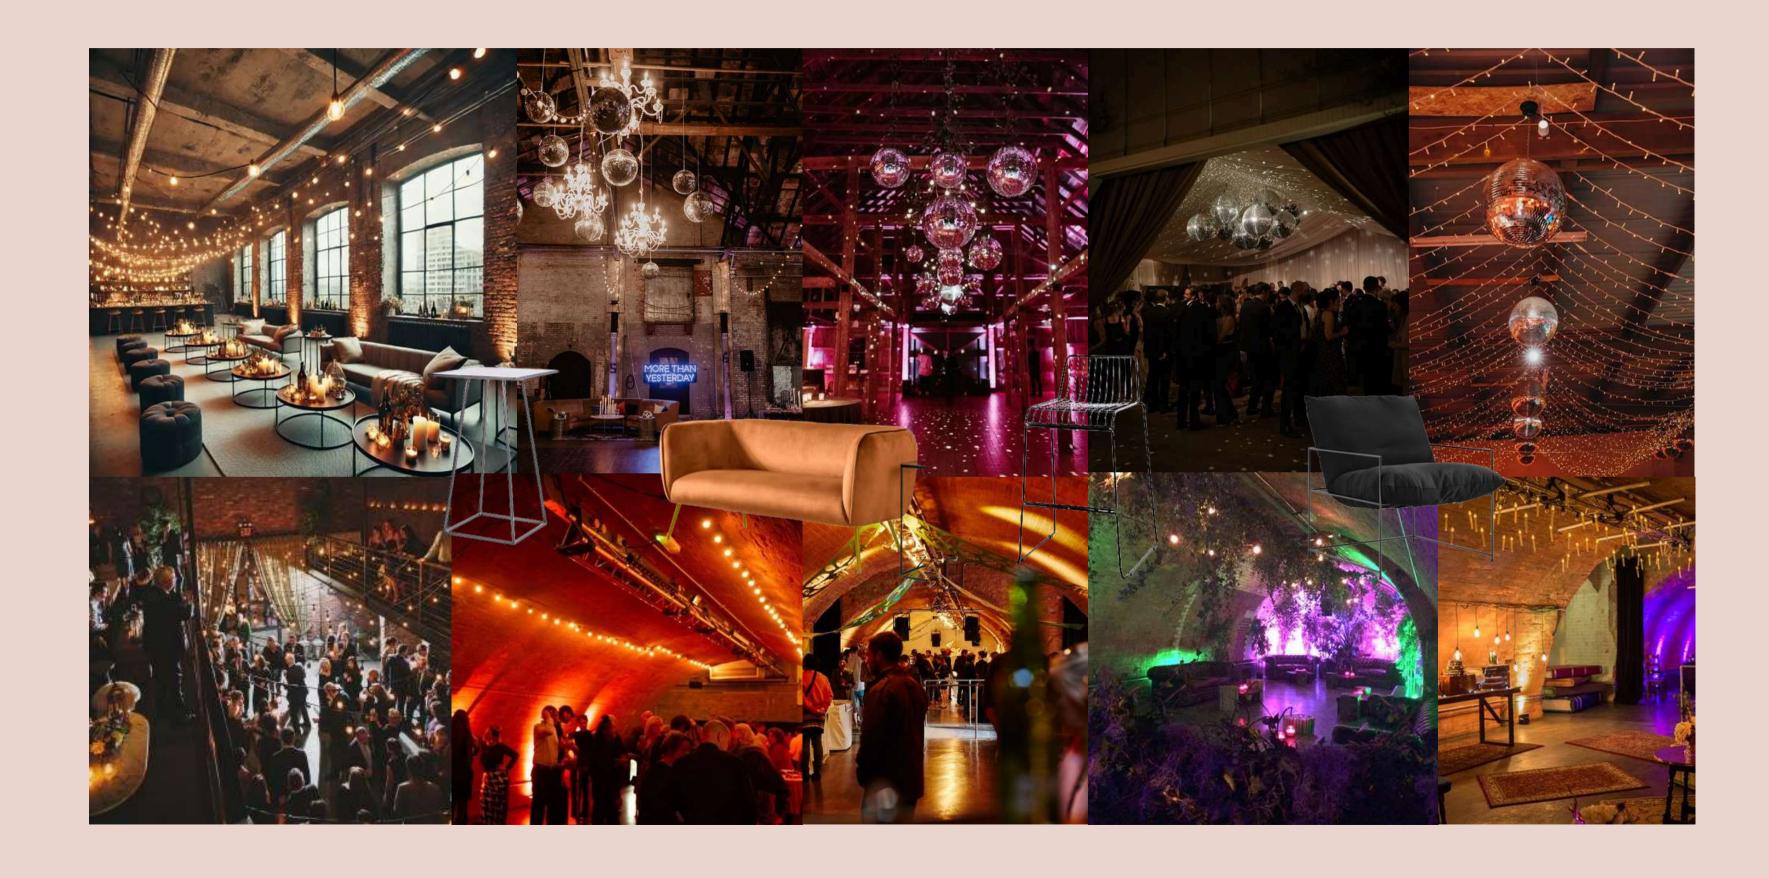

## KACHETTE

Kachette is a stylish, industrial-chic event venue located in the heart of Shoreditch, London. Housed in the former Shoreditch railway station on Old Street, the space features exposed brick walls, arched ceilings, and a distinctive underground feel.

#### **KEY FACTS**

**CAPACITY**: 60-400

**LOCATION:** Old Street

WHY WE LOVE IT: This venue features two beautifully arched spaces, giving you the flexibility to design your event just the way you want. Host your dinner in one arch, then move to the other for dancing, entertainment, and all the fun. With the help of our preferred production suppliers, we'll set the perfect mood with festoon lighting, spotlights, and, of course, disco balls!