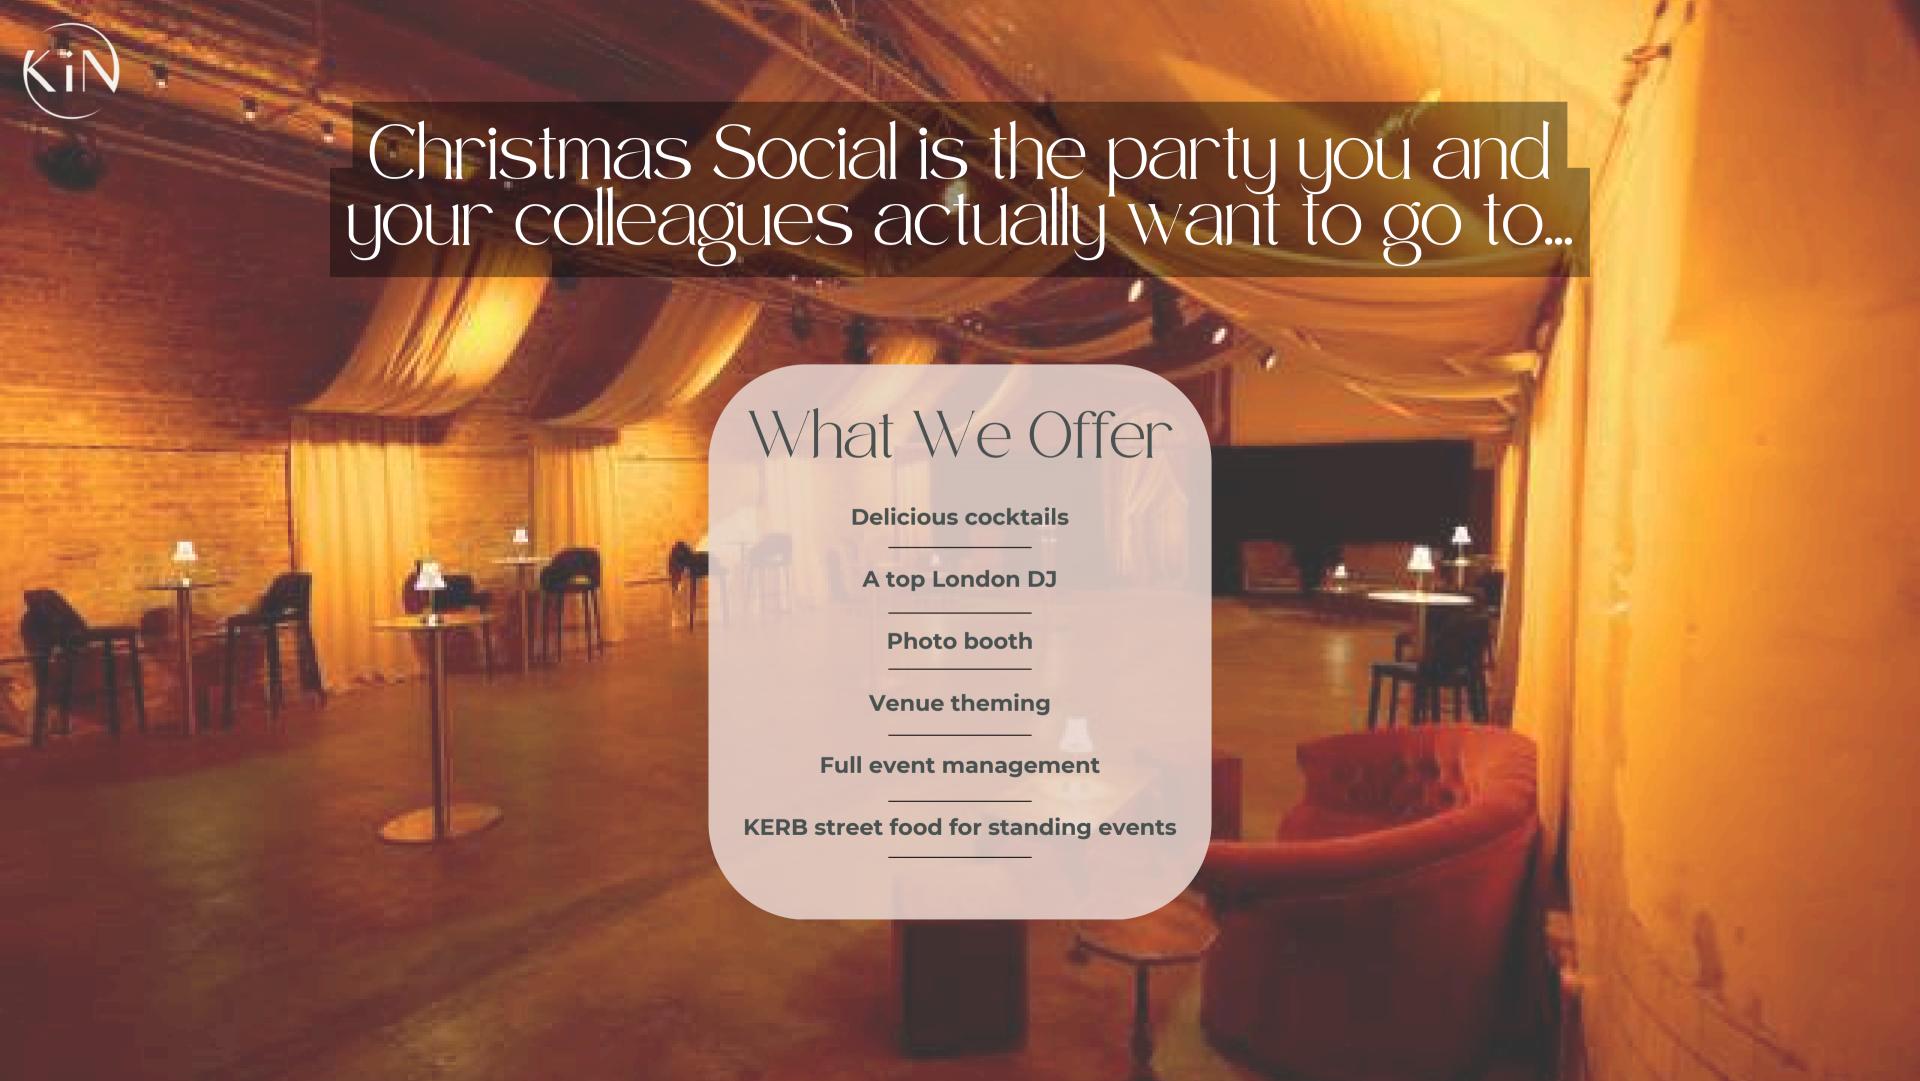

## KACHETTE

Kachette is a stylish, industrial-chic event venue located in the heart of Shoreditch, London. Housed in the former Shoreditch railway station on Old Street, the space features exposed brick walls, arched ceilings, and a distinctive underground feel.

#### **KEY FACTS**

**CAPACITY**: 60-400

**LOCATION:** Old Street

WHY WE LOVE IT: This venue features two beautifully arched spaces, giving you the flexibility to design your event just the way you want. Host your dinner in one arch, then move to the other for dancing, entertainment, and all the fun. With the help of our preferred production suppliers, we'll set the perfect mood with festoon lighting, spotlights, and, of course, disco balls!

## KACHETTE PROPOSAL

Your exclusive package for Christmas Social at Kachette on a Thursday in December at £+VAT pp\*
\*price is based on a minimum of guests