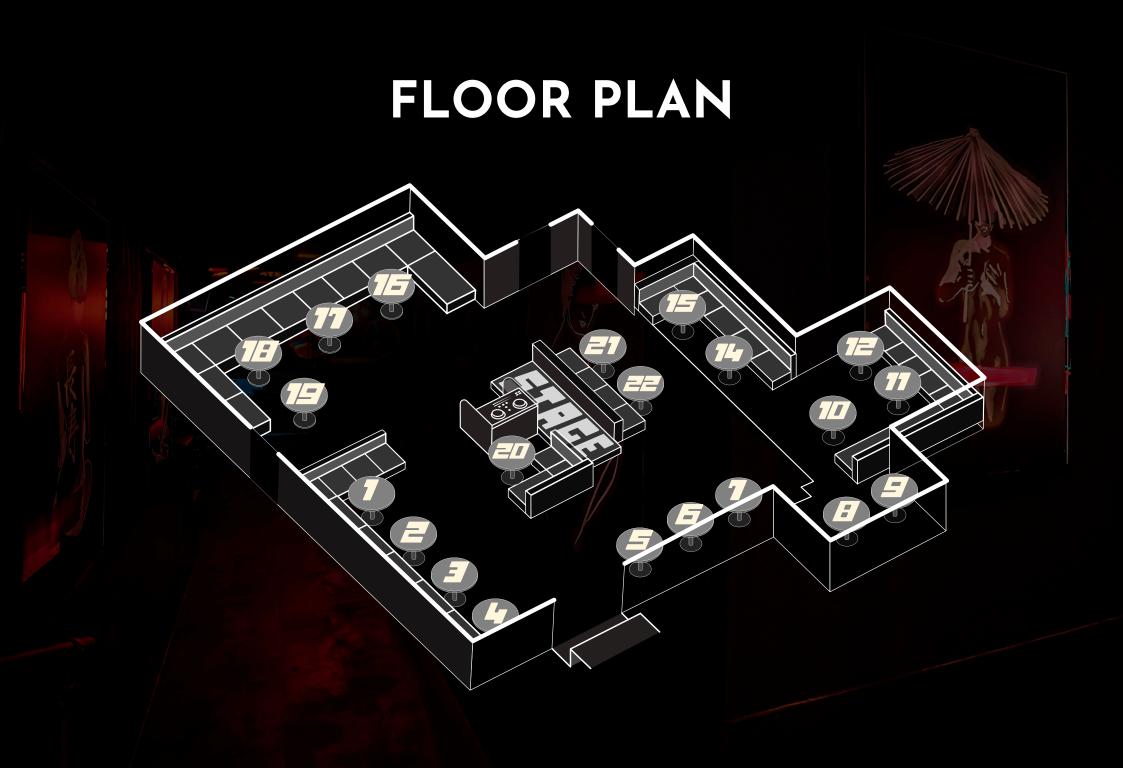

## **SPECIFICATION**

#### **FACILITIES**

- Standing Reception For Up To 350 Guests
- Cloakroom
- DJ Booth
- · Full Lighting & AV System