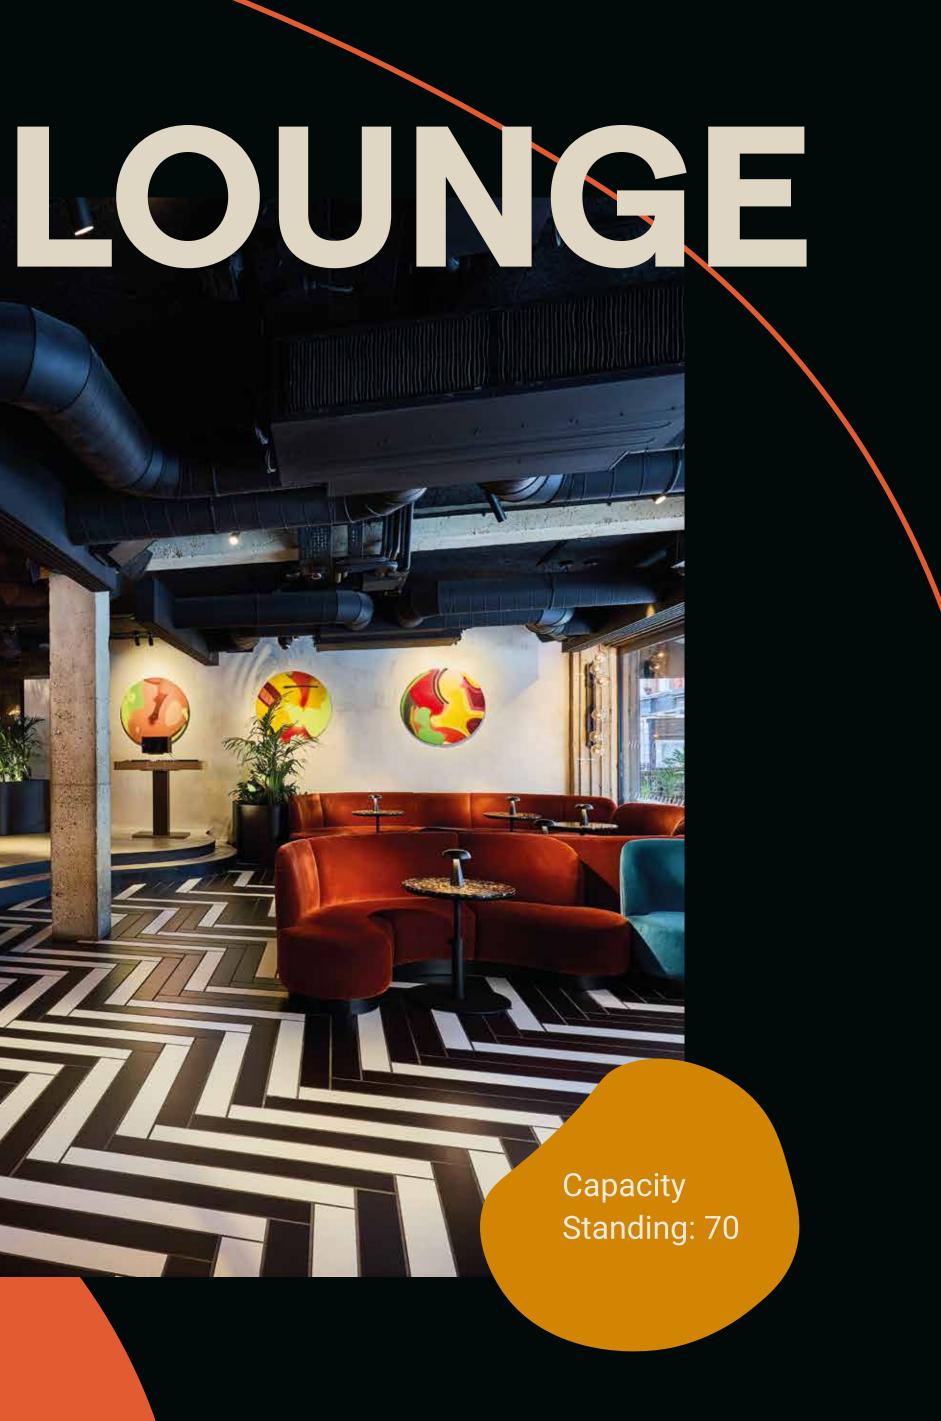

# LOUNGE

Situated on the ground floor, the Lava Lounge offers refined exclusivity, with a semi-private enclave that is perfect for those more intimate gatherings.

This area seamlessly integrates with the dynamic ambiance of the wider restaurant and bar. Whether hosting a sophisticated dinner or an elevated drinks affair, the Lava Lounge provides an ideal setting for refined social occasions.

For those seeking a vibrant setting with drinks and Nikkei style bites, the Front Lounge at Chotto Matte provides a perfect choice.

Situated on the main level floor, guests can immerse themselves in the ambiance of the restaurant while enjoying their exclusive space.

In the summertime, we encourage guests to expand their event onto our outdoor terrace, providing the ultimate environment for an al fresco dining or drinking experience on Soho's lively Frith Street.

From Thursday to Saturday Chotto Matte offers the added allure of captivating beats from underground DJs, providing a dynamic soundtrack to elevate each experience.

Standing: 70

Capacity Standing: 150