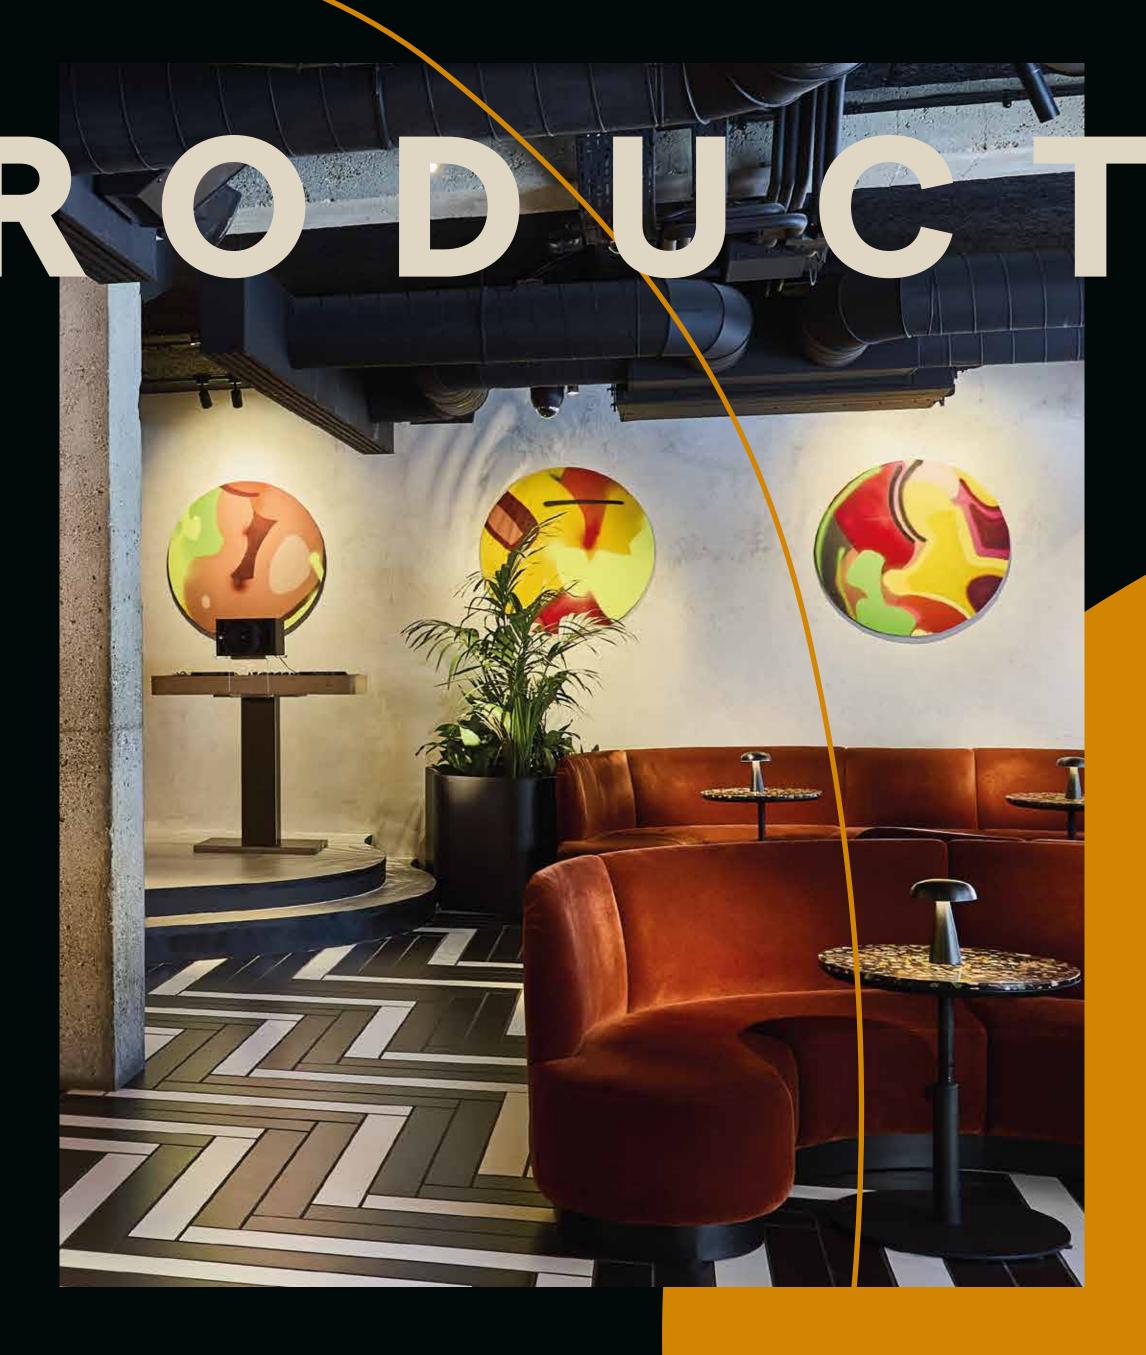

## EXCLUSIVE

Chotto Matte is a multisensory experience – delighting diners with a thrilling visual journey that unfolds through the space. Available for full exclusive hire, unleash the full potential of the space when hosting with us.

Accommodating up to 140 seated or 400 standing guests, Chotto Matte offers diners an electrifying experience, from the masterful precision of the chefs to live entertainment and curated beats from leading underground DJs.

## 

Capacity Seated: 140 Standing: 400

Our dedicated team are on hand to elevate your event with customisable menus, personalised soundtracks, floral arrangements and bespoke table design to create a truly memorable experience.