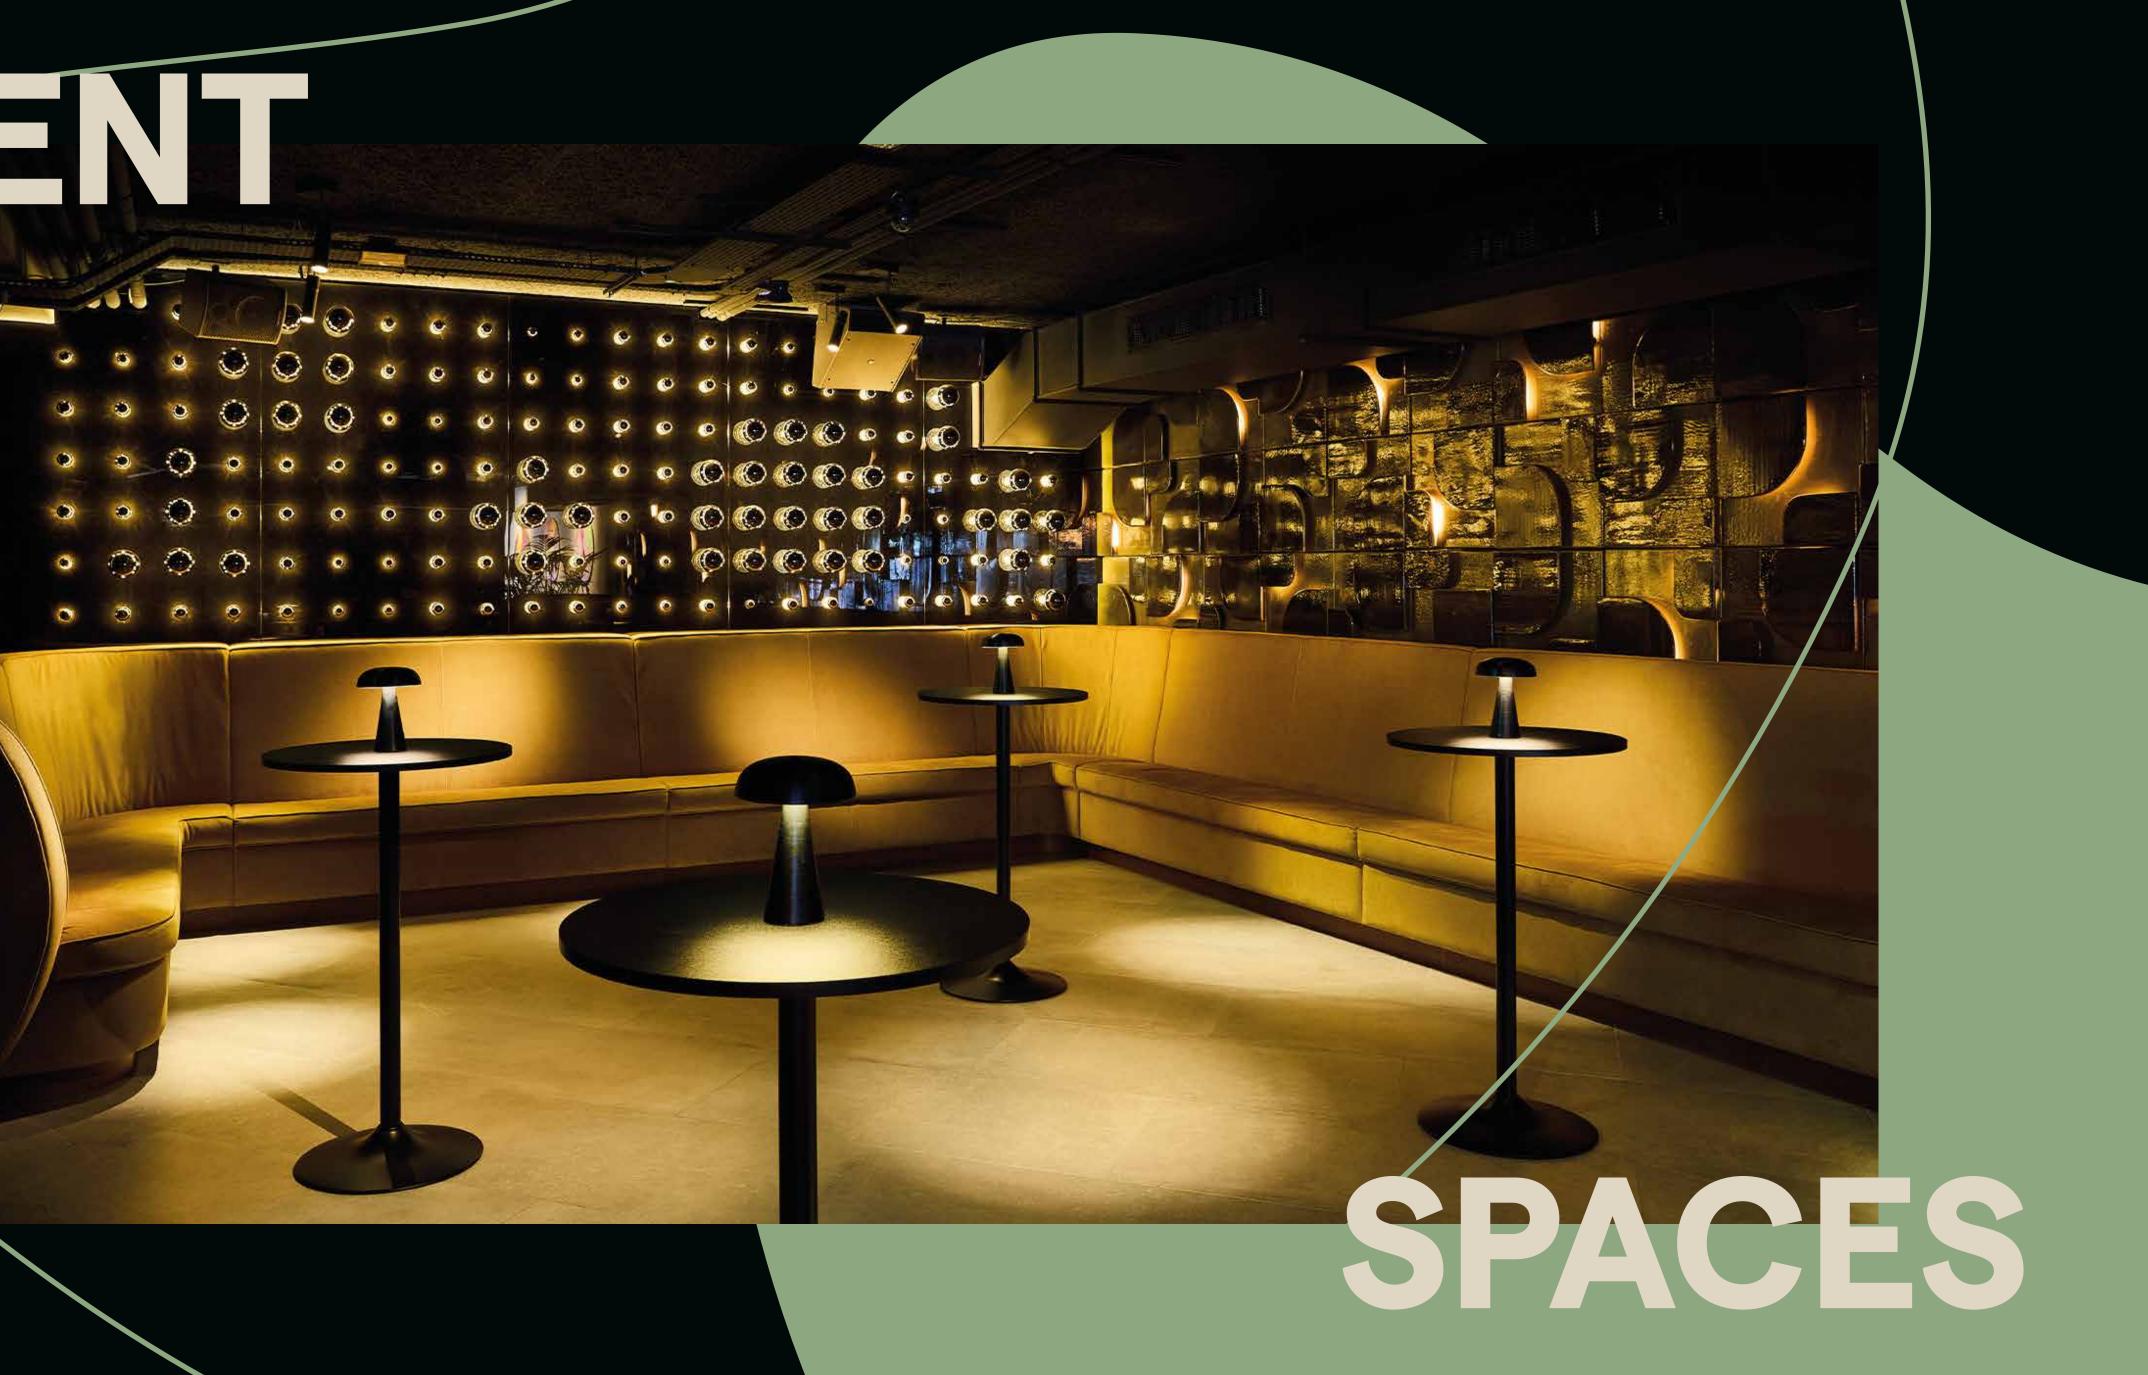

# LOUNGE

Situated on the ground floor, the Lava Lounge offers refined exclusivity, with a semi-private enclave that is perfect for those more intimate gatherings.

This area seamlessly integrates with the dynamic ambiance of the wider restaurant and bar. Whether hosting a sophisticated dinner or an elevated drinks affair, the Lava Lounge provides an ideal setting for refined social occasions.

For those seeking a vibrant setting with drinks and Nikkei style bites, the Front Lounge at Chotto Matte provides a perfect choice.

Situated on the main level floor, guests can immerse themselves in the ambiance of the restaurant while enjoying their exclusive space.

In the summertime, we encourage guests to expand their event onto our outdoor terrace, providing the ultimate environment for an al fresco dining or drinking experience on Soho's lively Frith Street.

From Thursday to Saturday Chotto Matte offers the added allure of captivating beats from underground DJs, providing a dynamic soundtrack to elevate each experience.

Standing: 70

Capacity Standing: 150