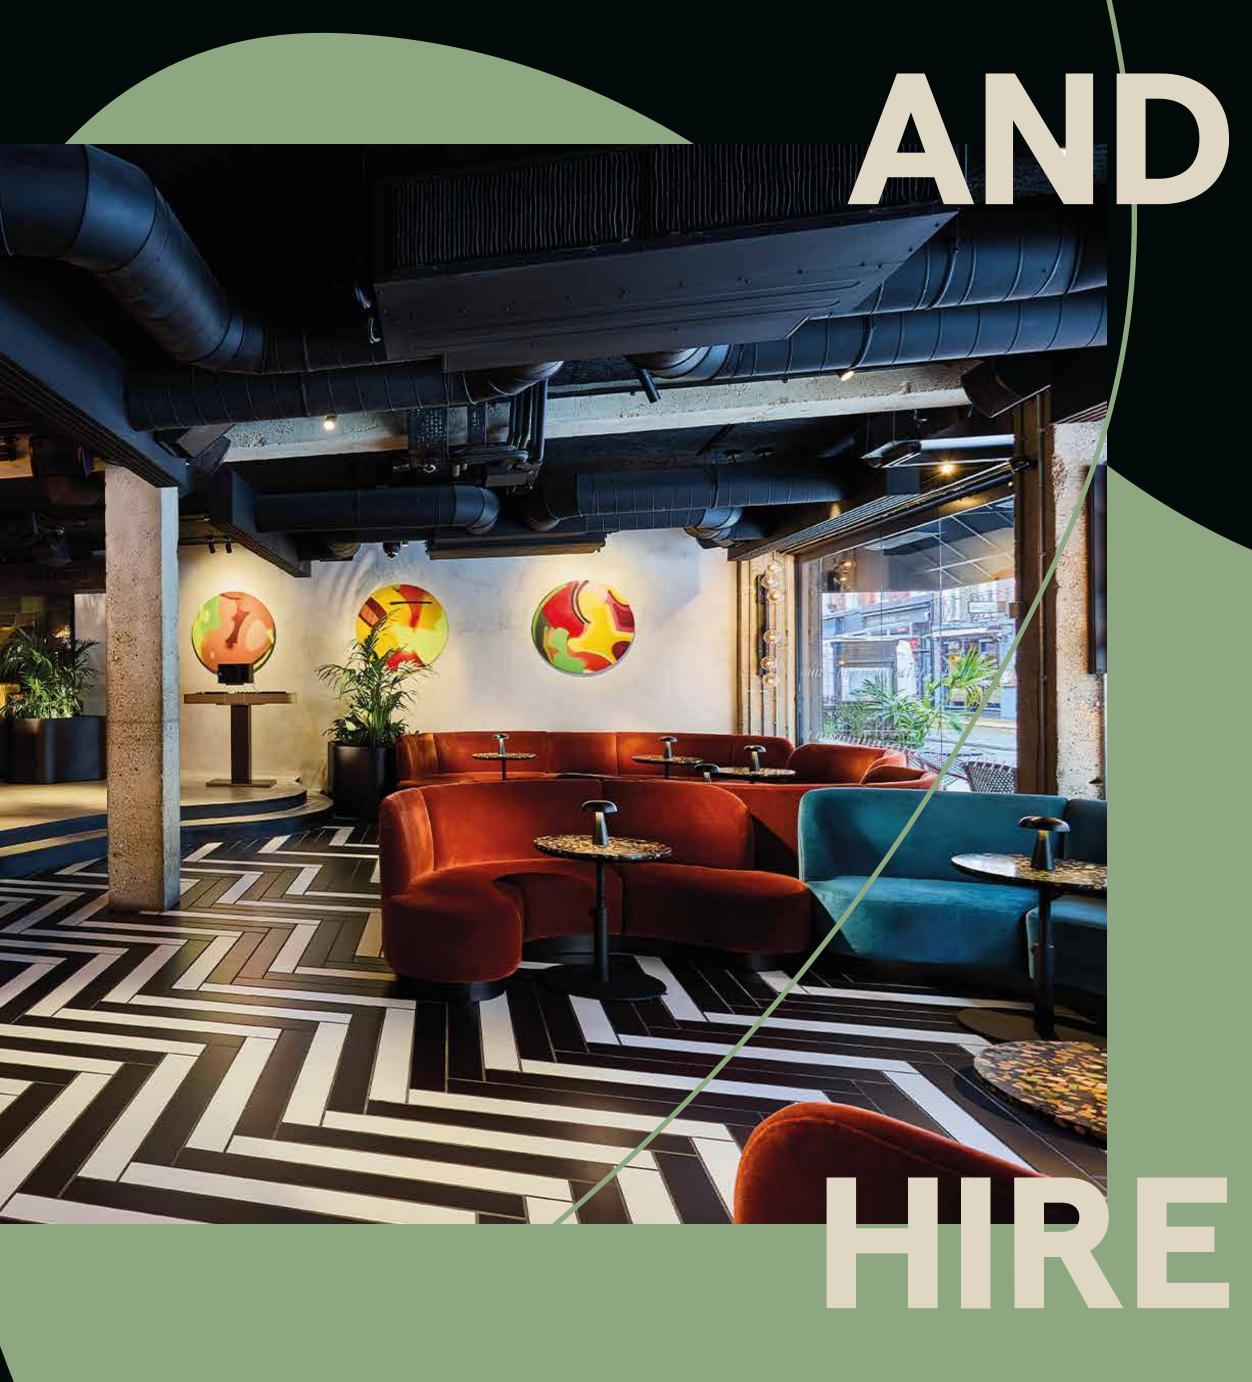

# FLOOR

Celebrate in style with full access to Chotto Matte's main level floor, available for exclusive hire.

Dive into the complete Nikkei experience within a diverse space, adaptable to any occasion. A coveted choice for both larger corporate or social gatherings, Chotto Matte's main level floor transitions between both standing and seated events.

Comprising an expansive dining and lounge area and a cutting-edge DJ booth system, this space ensures an unforgettable experience for all.

Ascend to the Itamae dining area, a semi-private space nestled on the first floor, designed to accommodate up to 40 seated guests.

## FLOOR

Available for exclusive hire, the first floor of Chotto Matte is perfectly suited for hosting special occasions, business networking events and corporate dinners.

Take in the theatrics of the Open Sushi Counter and watch the flames on the Robata grill flicker with fervour. With a dedicated team of staff on hand ready to assist, each detail of your event is expertly managed and a range of bespoke personalised touches can be arranged.