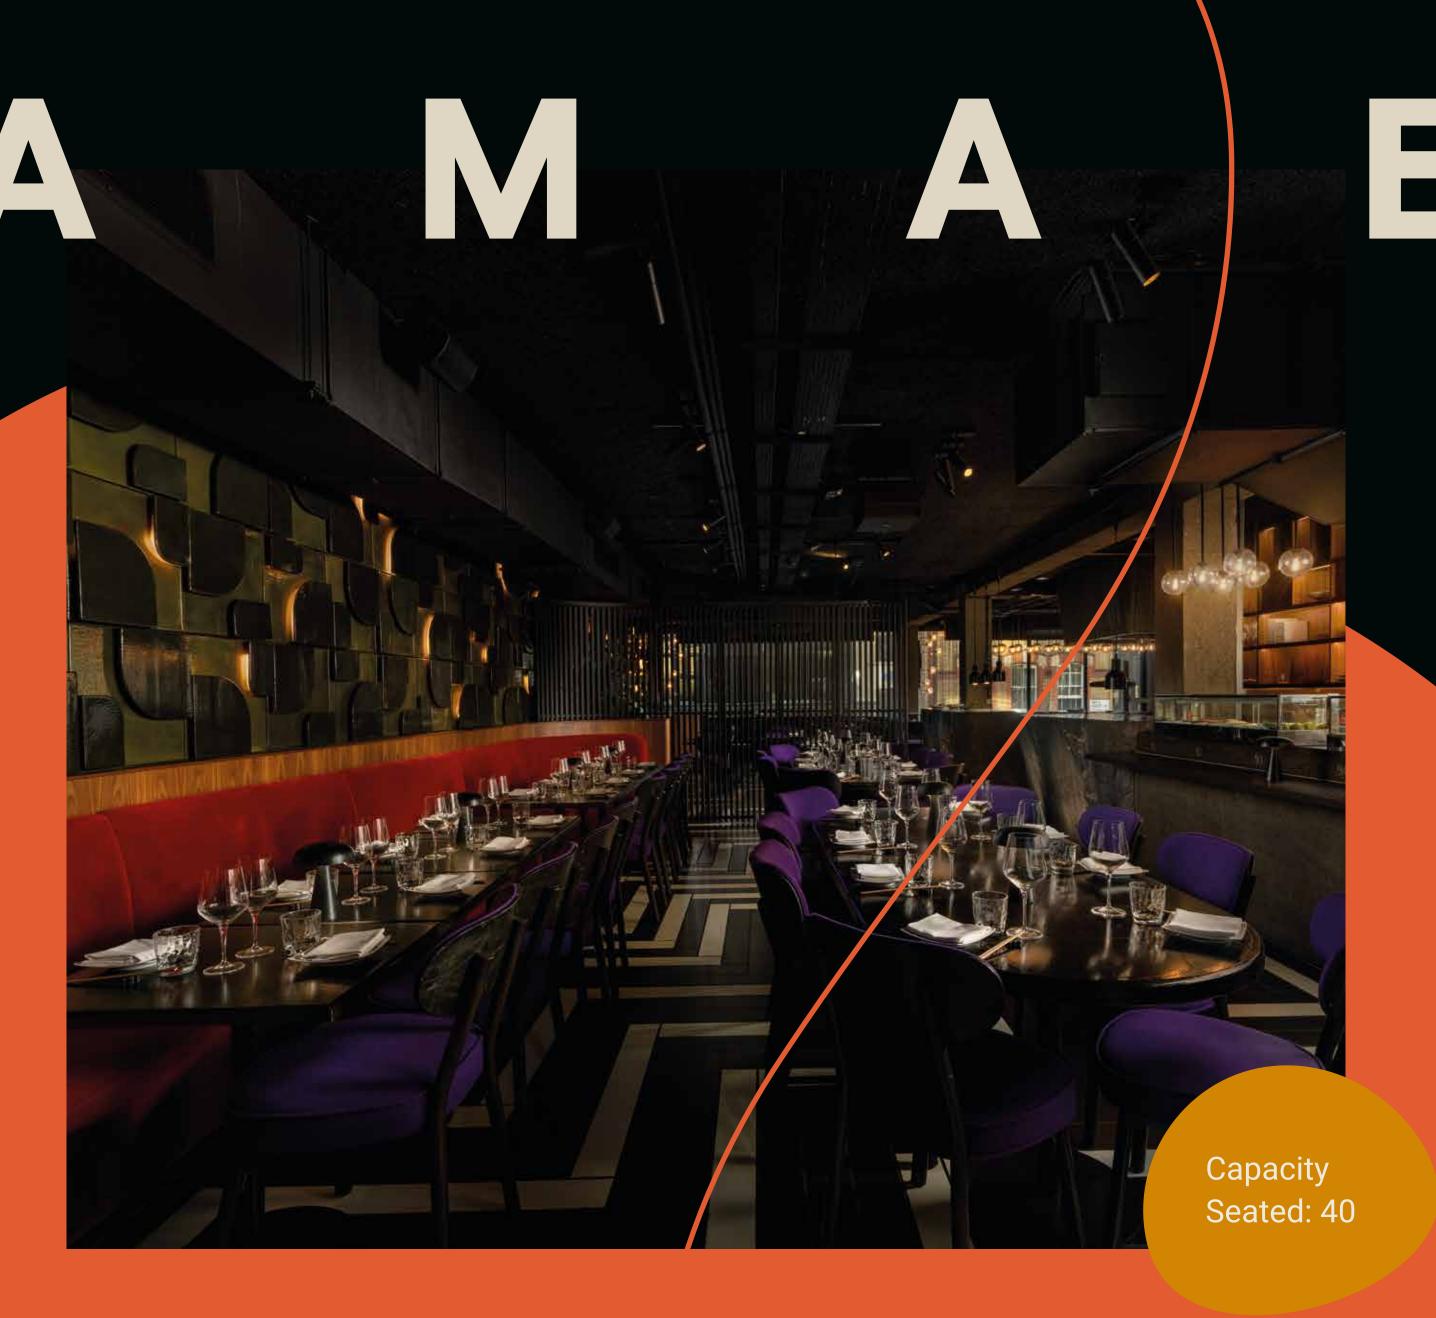

Comprising an expansive dining and lounge area and a cutting-edge DJ booth system, this space ensures an unforgettable experience for all.

Ascend to the Itamae dining area, a semi-private space nestled on the first floor, designed to accommodate up to 40 seated guests.

Guests dining in the Itamae are surrounded by the captivating theatrics of the Open Sushi Counter. For those seeking a more secluded experience, an optional partition can be arranged, transforming the space into an exclusive segment.

Live Chef and Open Sushi Counter demonstrations are available upon request, offering an elevated dining experience.

Capacity Seated: 140 Standing: 200

111.

Capacity Seated: 20 Standing: 50

Situated in the heart of Soho and tucked away below Chotto Matte, Claude's commands attention with its striking aesthetics and provides an enclave of edgy sophistication hidden from the crowd.