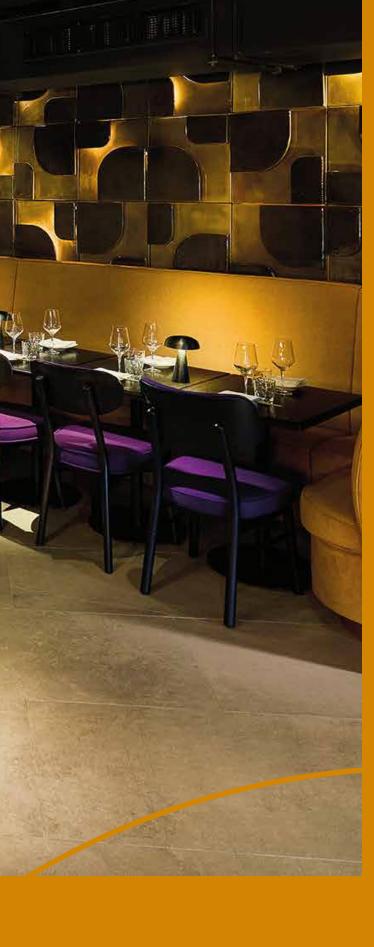

# LOUNGE

Situated on the ground floor, the Lava Lounge offers refined exclusivity, with a semi-private enclave that is perfect for those more intimate gatherings.

This area seamlessly integrates with the dynamic ambiance of the wider restaurant and bar. Whether hosting a sophisticated dinner or an elevated drinks affair, the Lava Lounge provides an ideal setting for refined social occasions.

For those seeking a vibrant setting with drinks and Nikkei style bites, the Front Lounge at Chotto Matte provides a perfect choice.

Situated on the main level floor, guests can immerse themselves in the ambiance of the restaurant while enjoying their exclusive space.

In the summertime, we encourage guests to expand their event onto our outdoor terrace, providing the ultimate environment for an al fresco dining or drinking experience on Soho's lively Frith Street.

From Thursday to Saturday Chotto Matte offers the added allure of captivating beats from underground DJs, providing a dynamic soundtrack to elevate each experience.

Standing: 70

Capacity Standing: 150