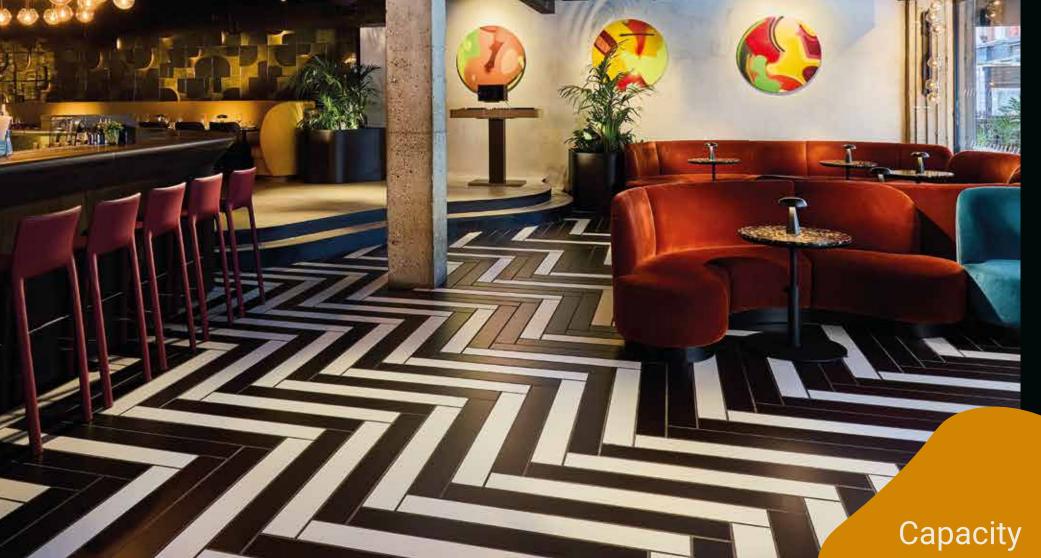

# LOUNGE

Situated on the ground floor, the Lava Lounge offers refined exclusivity, with a semi-private enclave that is perfect for those more intimate gatherings.

This area seamlessly integrates with the dynamic ambiance of the wider restaurant and bar. Whether hosting a sophisticated dinner or an elevated drinks affair, the Lava Lounge provides an ideal setting for refined social occasions.

For those seeking a vibrant setting with drinks and Nikkei style bites, the Front Lounge at Chotto Matte provides a perfect choice.

Situated on the main level floor, guests can immerse themselves in the ambiance of the restaurant while enjoying their exclusive space.

In the summertime, we encourage guests to expand their event onto our outdoor terrace, providing the ultimate environment for an al fresco dining or drinking experience on Soho's lively Frith Street.

From Thursday to Saturday Chotto Matte offers the added allure of captivating beats from underground DJs, providing a dynamic soundtrack to elevate each experience.

Standing: 70

Capacity Standing: 150