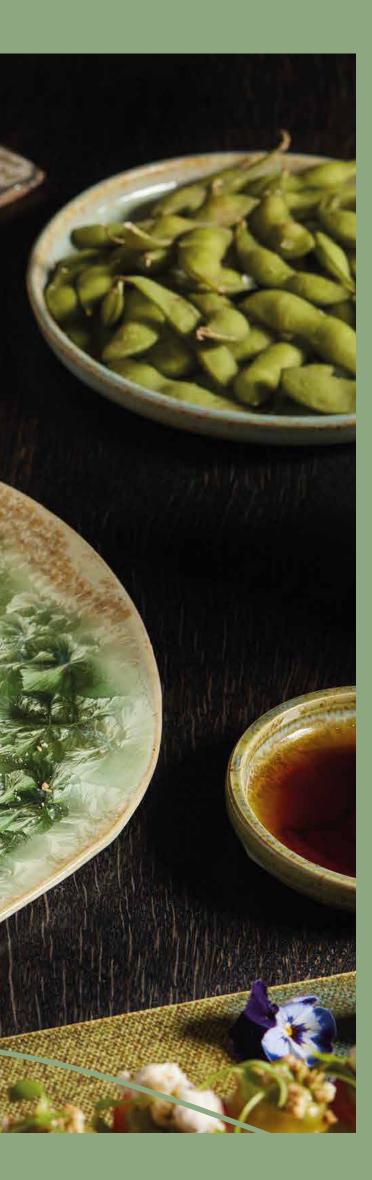

# CUISINE

Nikkei Cuisine is a unique culinary fusion that blends Japanese cooking techniques together with traditional Peruvian ingredients.

At Chotto Matte you can expect a showcase of elevated Japanese Peruvian cuisine, artfully plated to perfection.

Combining these culinary traditions with locally sourced ingredients, internationally renowned Executive Chef Jordan Sclare takes an artistic approach, always keeping excellence at the forefront.

A celebration of fresh, local, high-quality ingredients, Chotto Matte is dedicated to providing an authentic, eco-conscious experience – working with producers who prioritise ethical farming practices.