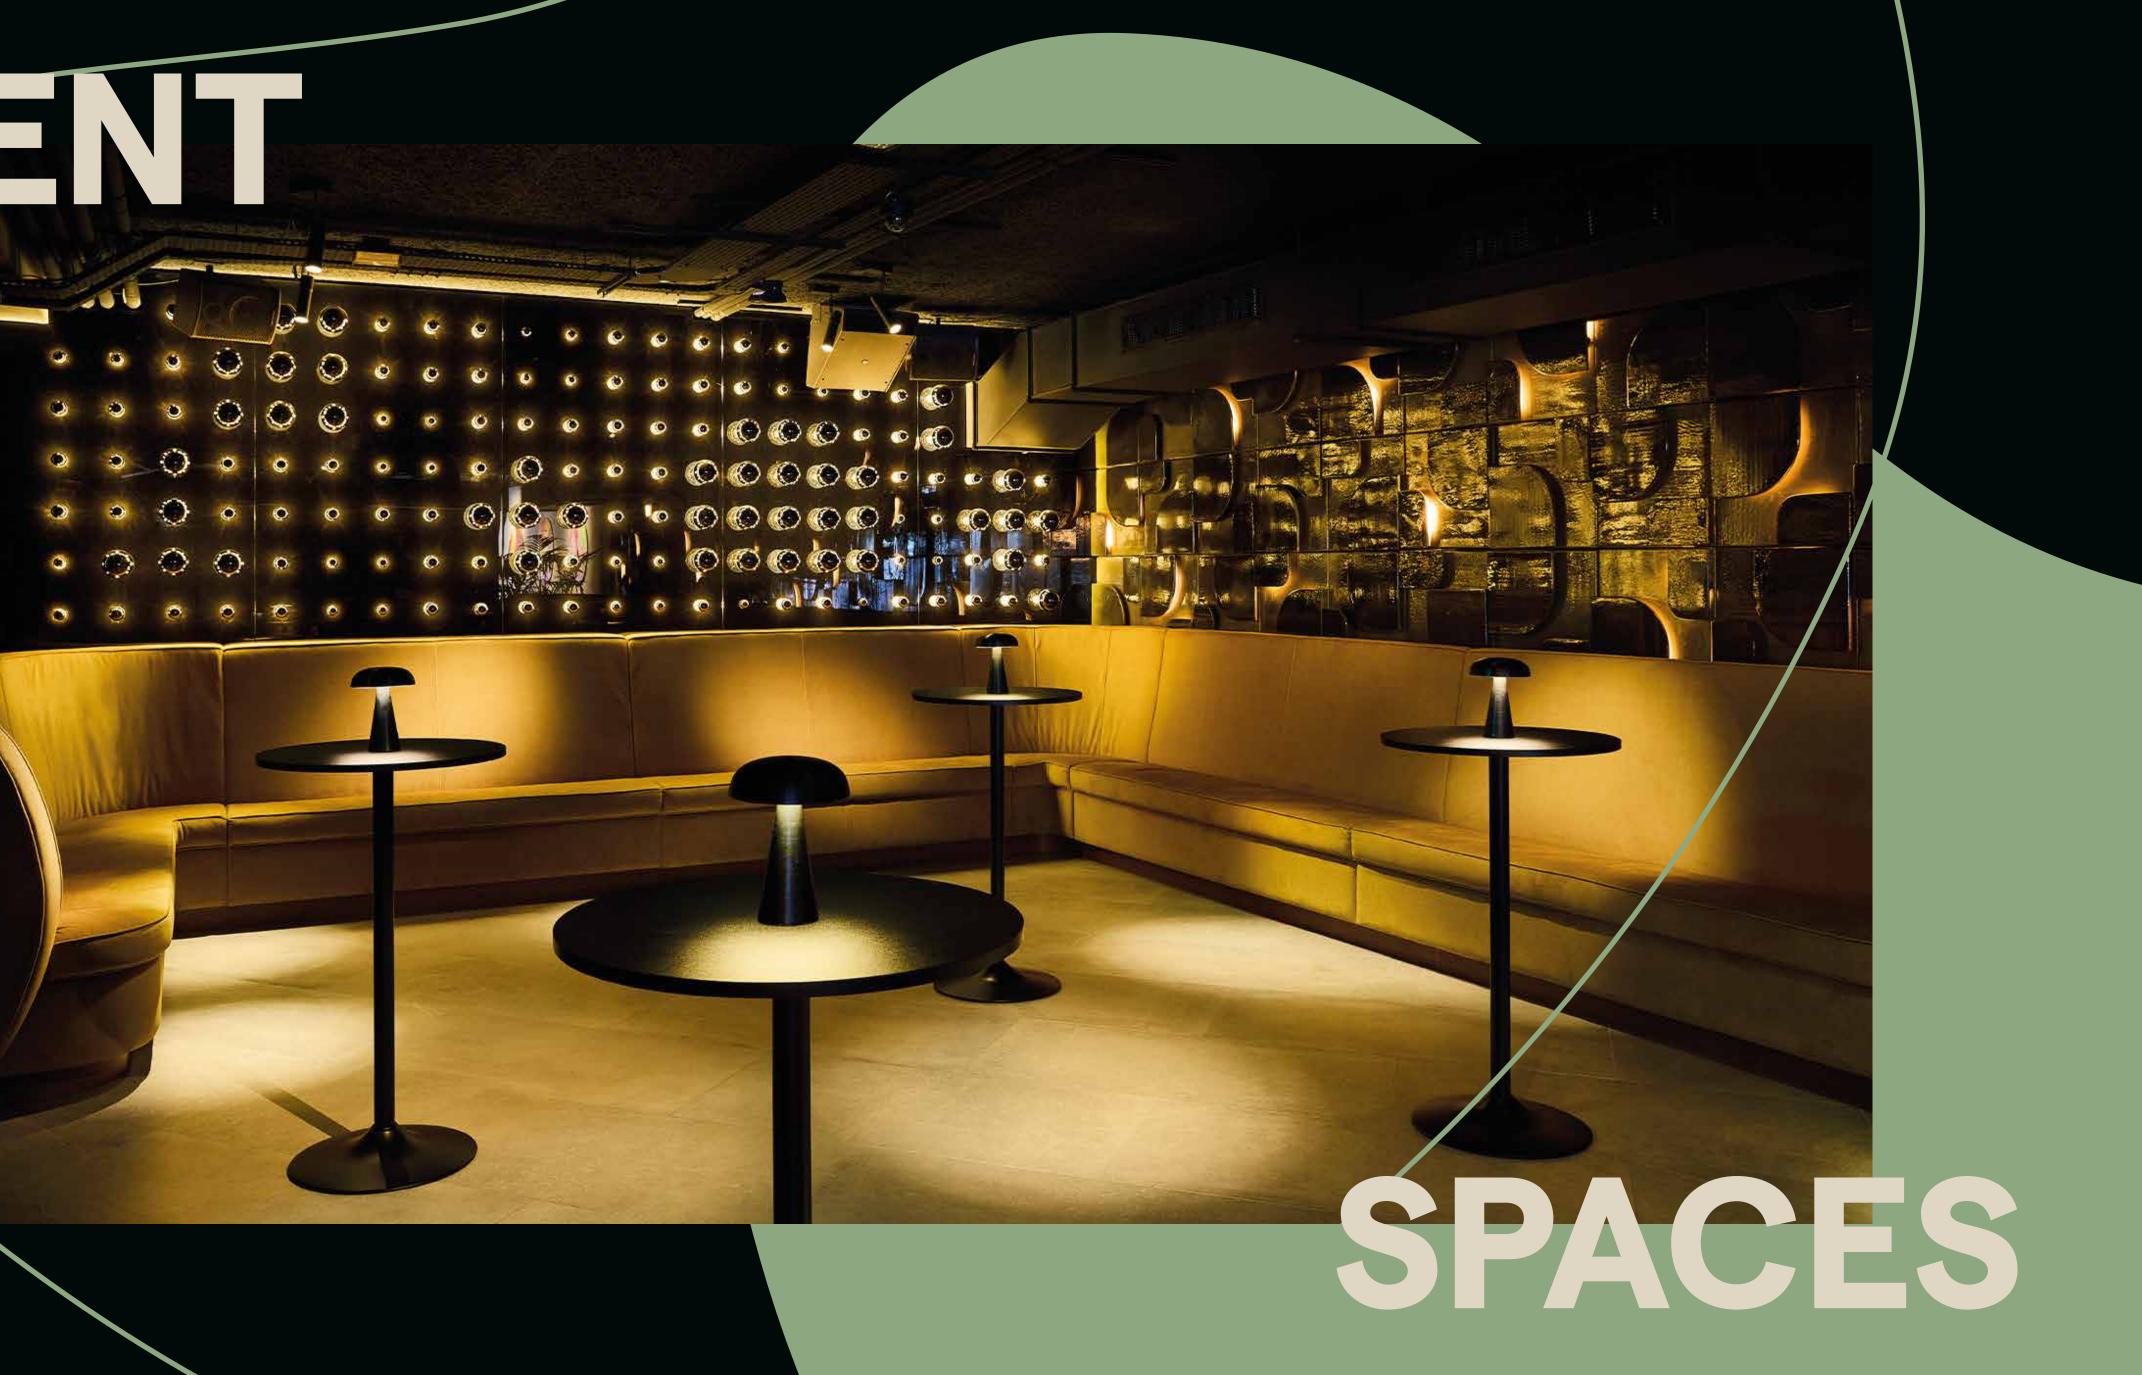

# LOUNGE

Situated on the ground floor, the Lava Lounge offers refined exclusivity, with a semi-private enclave that is perfect for those more intimate gatherings.

This area seamlessly integrates with the dynamic ambiance of the wider restaurant and bar. Whether hosting a sophisticated dinner or an elevated drinks affair, the Lava Lounge provides an ideal setting for refined social occasions.

For those seeking a vibrant setting with drinks and Nikkei style bites, the Front Lounge at Chotto Matte provides a perfect choice.

Situated on the main level floor, guests can immerse themselves in the ambiance of the restaurant while enjoying their exclusive space.

In the summertime, we encourage guests to expand their event onto our outdoor terrace, providing the ultimate environment for an al fresco dining or drinking experience on Soho's lively Frith Street.

From Thursday to Saturday Chotto Matte offers the added allure of captivating beats from underground DJs, providing a dynamic soundtrack to elevate each experience.

Standing: 70

Capacity Standing: 150