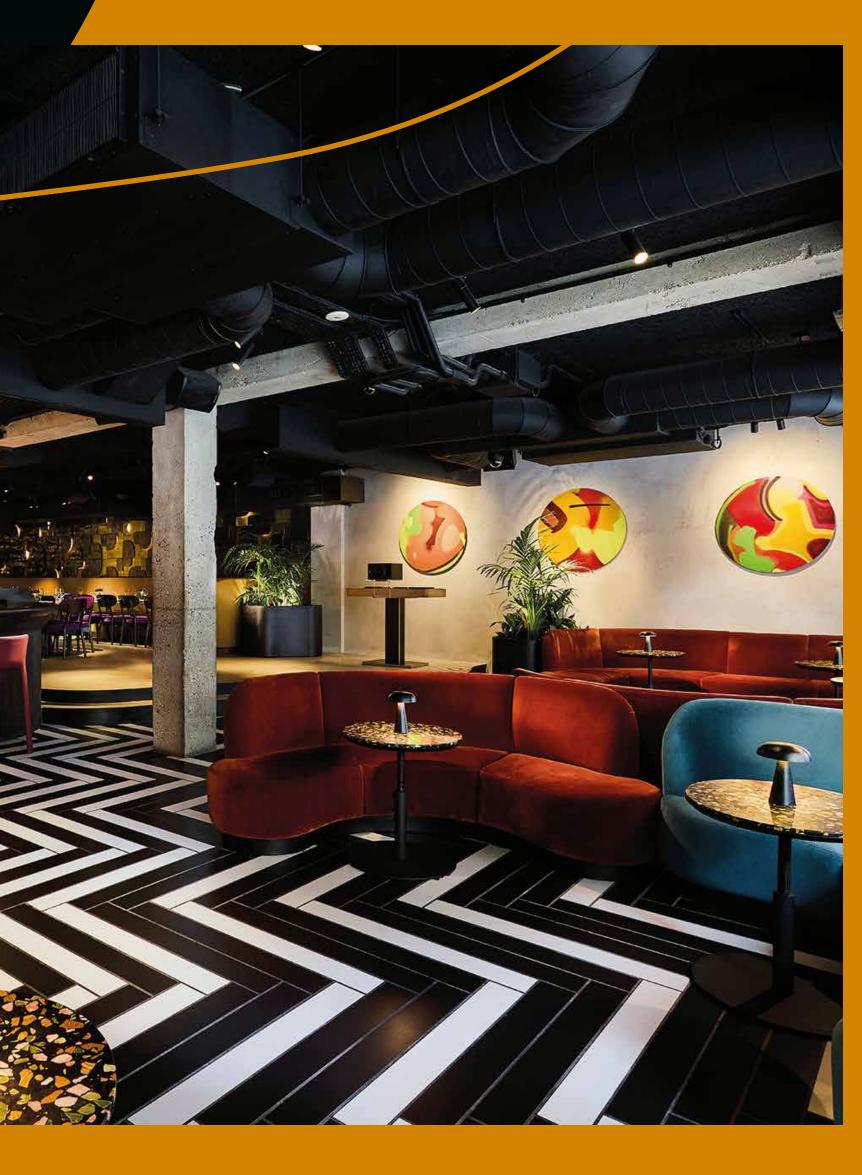

Step into the dynamic world of Chotto Matte, where our versatile event spaces stand ready to put on the perfect backdrop for your occasion. Whether it's a power lunch, an intimate dinner, or an exclusive celebration, our two-floor restaurant offers a tailored experience like no other.

Marvel at our chic contemporary interior, from the bold graffiti adorning our walls to the captivating theatrics of our Open Sushi Counter and the Robata grill, every corner tells a story.

# FLOOR

Celebrate in style with full access to Chotto Matte's main level floor, available for exclusive hire.

Dive into the complete Nikkei experience within a diverse space, adaptable to any occasion. A coveted choice for both larger corporate or social gatherings, Chotto Matte's main level floor transitions between both standing and seated events.

Comprising an expansive dining and lounge area and a cutting-edge DJ booth system, this space ensures an unforgettable experience for all.

Ascend to the Itamae dining area, a semi-private space nestled on the first floor, designed to accommodate up to 40 seated guests.