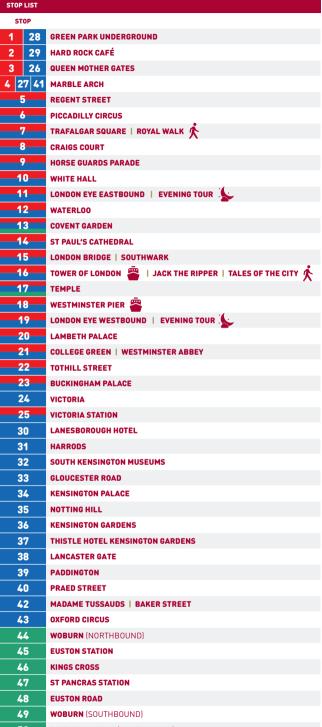

# STOP 42

World-famous for its life-exuding waxworks, this must visit attraction gets you right up close to your

# STOP 16

Marvel at the Crown Jewels and discover how English history was made at the most important medieval fortress in Britain.

#### r. Paul's Cathedral STOP 44

Explore Sir Christopher Wren's 300 years old masterpiece from its soaring dome, viewing galleries to

### HE LASTMINUTE.COM STOP 11 19

Take in unforgettable views of iconic London landmarks from the world's tallest bservation wheel

#### SEA LIFE LONDON AQUARIUM STOP 41 49

Embark on an underwater adventure at SEA LIFE London Aquarium, one of Europe's largest collections of marine life. Take a fascinating journey through the world's ocean to see over 600 different species.

AND MANY MORE INCLUDING LONDON DUNGEON | SHREK'S ADVENTURE

- Hop-on, Hop-off 48hrs
- River Cruise

RIVER CRUISE

TOWER OF LONDON STOP 🚯

**WALKING** TOUR

JACK THE RIPPER 1:30pm | Stop (1)

TALES OF THE CITY 4pm | Stop (1)