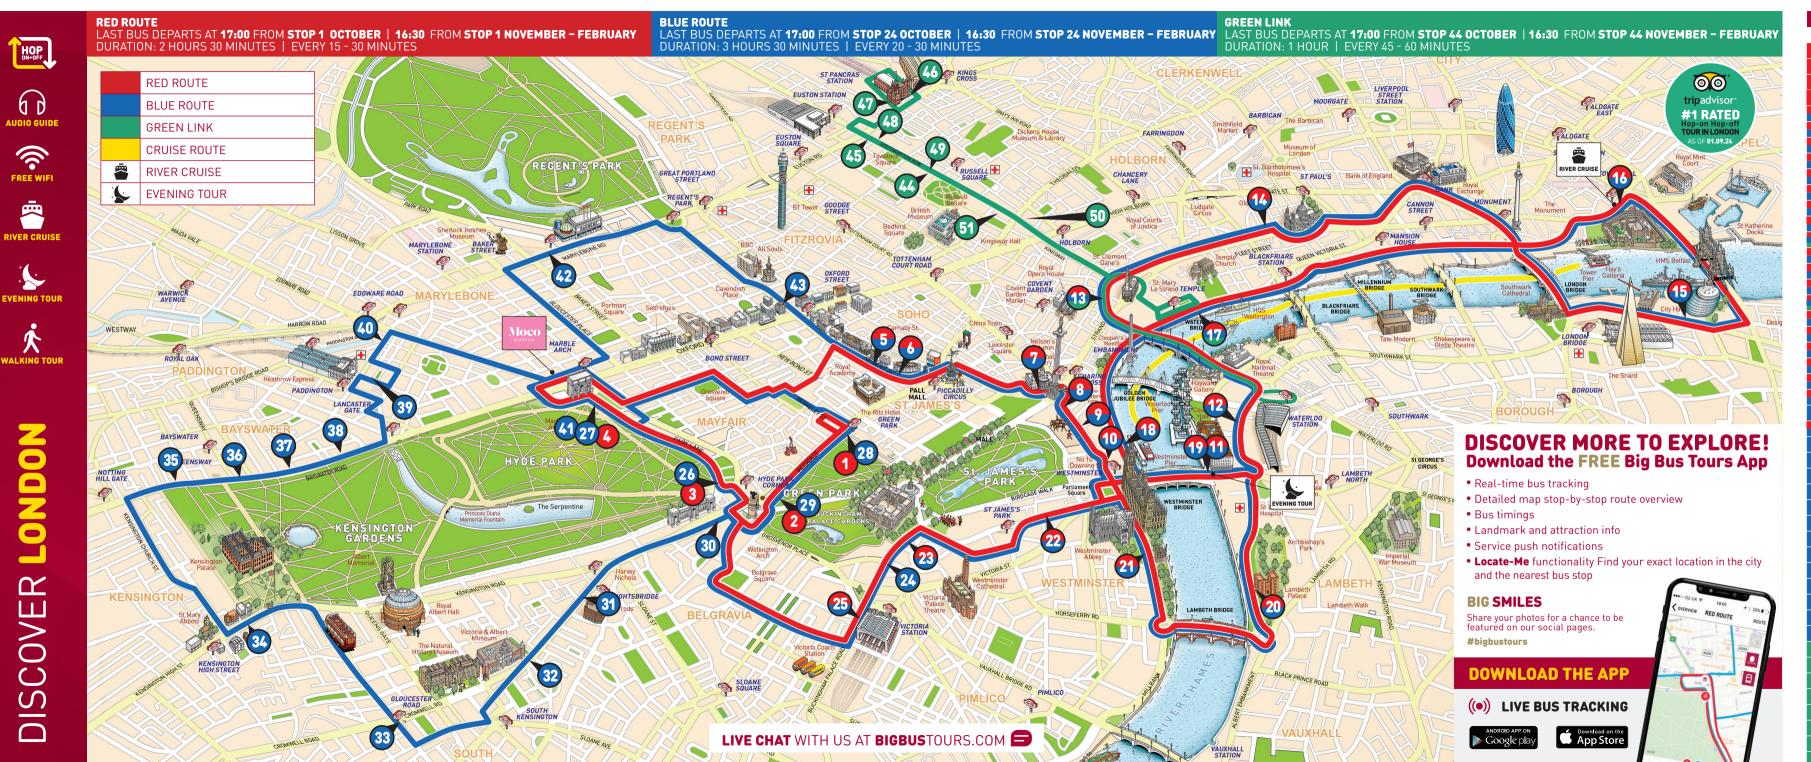

so includes the Green Link)

2 ROUTES

# STOP 42

World-famous for its life-exuding waxworks, this must visit attraction gets you right up close to your

# STOP 16

Marvel at the Crown Jewels and discover how English history was made at the most important medieval fortress in Britain.

#### r. Paul's Cathedral STOP 44

Explore Sir Christopher Wren's 300 years old masterpiece from its soaring dome, viewing galleries to

### HE LASTMINUTE.COM STOP 11 19

Take in unforgettable views of iconic London landmarks from the world's tallest bservation wheel

#### SEA LIFE LONDON AQUARIUM STOP 41 49

Embark on an underwater adventure at SEA LIFE London Aquarium, one of Europe's largest collections of marine life. Take a fascinating journey through the world's ocean to see over 600 different species.

AND MANY MORE INCLUDING LONDON DUNGEON | SHREK'S ADVENTURE

- Hop-on, Hop-off 48hrs
- River Cruise

RIVER CRUISE

TOWER OF LONDON STOP 🚯

**WALKING** TOUR

JACK THE RIPPER 1:30pm | Stop (1)

TALES OF THE CITY 4pm | Stop (1)

Please check with Big Bus Staff for Changing of the Guard dates.

ROYAL WALK 10am | Stop 7

WESTMINSTER STOP (18)

- Walking Tours
- Tour Date Flexible

应

city cruises

\*Actual times may vary depending on the state of the tide & other river traffic.

For up to date timetables please consult a member of Big Bus at any Stop or City Cruises

All Walks last approx. 1.5hrs - 2hrs and are included in Essential & Explore tickets

On days when there is Changing of the Guard the Royal Walk will include this ceremony.