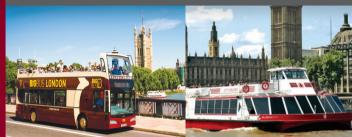

## THE PERFECT WAY TO DISCOVER AND EXPLORE THE BIG SMOKE

**Hop on Discover.** See the city at your own pace with amazing value tickets available for 1 or 2 days, and choose from 2 routes to get the best views including Big Ben, St Paul's Cathedral, the London Eye and many more. Enjoy audio commentary on all buses in a choice of 5 languages.

HOP ON+OFF

60

AUDIO GUIDE

**\*** 

**Big Benefits.** Take advantage of the cruise along the river Thames included in all our tickets.

best loved attractions?

special offers at some of the city's

MUSEUM

AND MANY MORE INCLUDING LONDON DUNGEON | SHREK'S ADVENTURE

- Hop-on, Hop-off 48hrs
- River Cruise

RIVER CRUISE

TOWER OF LONDON STOP 🚯

**WALKING** TOUR

JACK THE RIPPER 1:30pm | Stop (1)

TALES OF THE CITY 4pm | Stop (1)