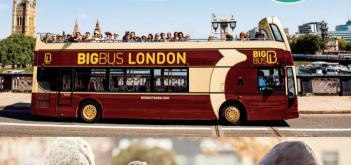

## THE PERFECT WAY TO DISCOVER AND EXPLORE THE BIG SMOKE

**Hop on Discover.** See the city at your own pace with amazing value tickets available for 1 or 2 days, and choose from 2 routes to get the best views including Big Ben, St Paul's Cathedral, the London Eye and many more. Enjoy audio commentary on all buses in a choice of 5 languages.