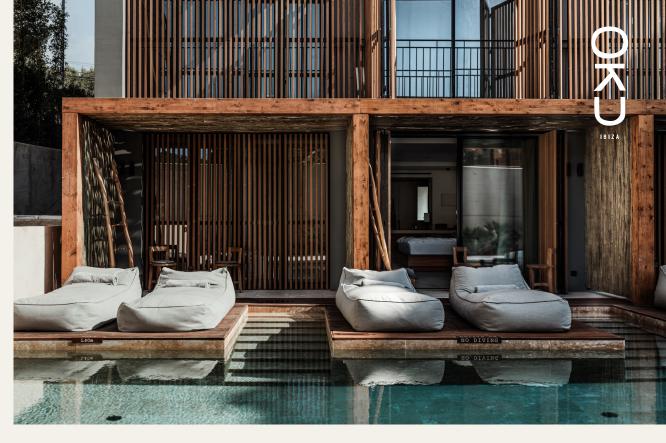

## Secluded luxury with a semi-private pool

The swim up rooms offer a private terrace with direct access to a secluded pool, shared with only five neighbouring swim up rooms. The terrace is the perfect spot for a morning coffee, and has your own private sun loungers located next to the steps down to the pool. Inside, you'll find a comfortable king-size bed alongside a living area and en-suite bathroom with rain shower, curated with our signature laidback aesthetic.

Number of rooms in this category: 6
Average room size: 30m² / 248ft²
View: overlooking semi-private pool
Terrace size: 5m² / 54ft²
King-size bed
Natural bathroom with rainshower
49-inch flat screen television
Minibar cabinet
Marshall speaker with Bluetooth
Nespresso coffee machine
Luxury bath products
In-room safe