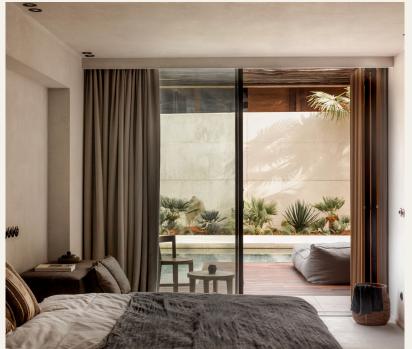

## Secluded luxury with a semi-private pool

The swim up rooms offer a private terrace with direct access to a secluded pool, shared with only five neighbouring swim up rooms. The terrace is the perfect spot for a morning coffee, and has your own private sun loungers located next to the steps down to the pool. Inside, you'll find a comfortable king-size bed alongside a living area and en-suite bathroom with rain shower, curated with our signature laidback aesthetic.