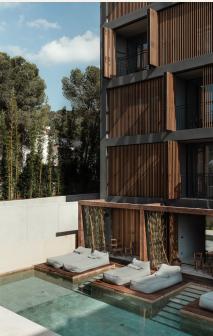

## Secluded luxury with a semi-private pool

The swim up rooms offer a private terrace with direct access to a secluded pool, shared with only five neighbouring swim up rooms. The terrace is the perfect spot for a morning coffee, and has your own private sun loungers located next to the steps down to the pool. Inside, you'll find a comfortable king-size bed alongside a living area and en-suite bathroom with rain shower, curated with our signature laidback aesthetic.

Number of rooms in this category: 6
Average room size: 30m² / 248ft²
View: overlooking semi-private pool
Terrace size: 5m² / 54ft²
King-size bed
Natural bathroom with rainshower
49-inch flat screen television
Minibar cabinet
Marshall speaker with Bluetooth
Nespresso coffee machine
Luxury bath products
In-room safe