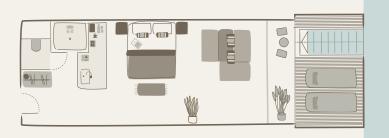

## SWIM UP ROOM

## Secluded luxury with a semi-private pool

The swim up rooms offer a private terrace with direct access to a secluded pool, shared with only five neighbouring swim up rooms. The terrace is the perfect spot for a morning coffee, and has your own private sun loungers located next to the steps down to the pool. Inside, you'll find a comfortable king-size bed alongside a living area and en-suite bathroom with rain shower, curated with our signature laidback aesthetic.

Number of rooms in this category: 6
Average room size: 30m² / 248ft²
View: overlooking semi-private pool
Terrace size: 5m² / 54ft²
King-size bed
Natural bathroom with rainshower
49-inch flat screen television
Minibar cabinet
Marshall speaker with Bluetooth
Nespresso coffee machine
Luxury bath products
In-room safe