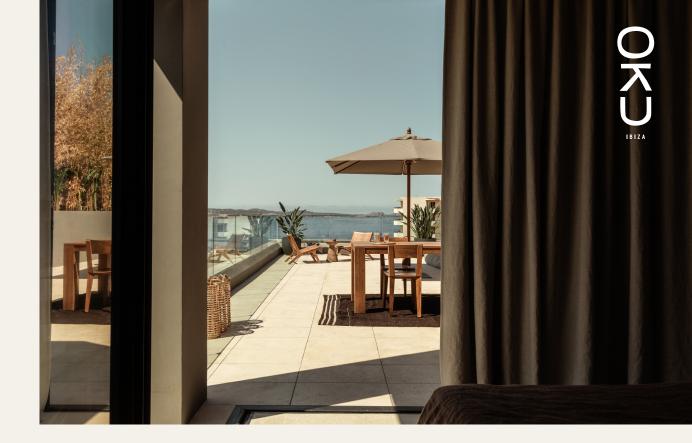

## Sprawling panoramic balconies with sea and sunset views

Located on the top floor, our rooftop rooms offer unparalleled views of the Ibizan sea and sunset. The expansive terraces have room for an al fresco dining area and two separate lounge spaces. Floor-to-ceiling windows on make the most of the striking views, alongside our synonymous laid-back bohemian aesthetic. Amenities include luxury toiletries, thoughtful design touches and an en-suite bathroom with shower.

Number of rooms in this category: 3
Average room size: 24m² / 248ft²
View: overlooking hills & ocean
Terrace size: 65-100m² / 700-1080ft²
King-size bed
Natural bathroom with rainshower
49-inch flat screen television
Minibar cabinet
Marshall speaker with Bluetooth
Nespresso coffee machine
Luxury bath products
In-room safe