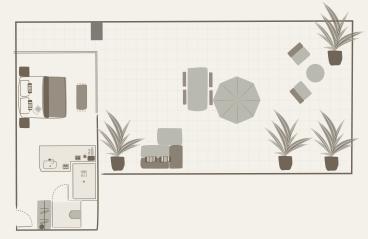

## Sprawling panoramic balconies with sea and sunset views

Located on the top floor, our rooftop rooms offer unparalleled views of the Ibizan sea and sunset. The expansive terraces have room for an al fresco dining area and two separate lounge spaces. Floor-to-ceiling windows on make the most of the striking views, alongside our synonymous laid-back bohemian aesthetic. Amenities include luxury toiletries, thoughtful design touches and an en-suite bathroom with shower.

Number of rooms in this category: 3
Average room size: 24m² / 248ft²
View: overlooking hills & ocean
Terrace size: 65-100m² / 700-1080ft²
King-size bed
Natural bathroom with rainshower
49-inch flat screen television
Minibar cabinet
Marshall speaker with Bluetooth
Nespresso coffee machine
Luxury bath products
In-room safe