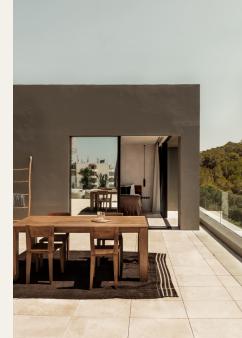

## Sprawling panoramic balconies with sea and sunset views

Located on the top floor, our rooftop rooms offer unparalleled views of the Ibizan sea and sunset. The expansive terraces have room for an al fresco dining area and two separate lounge spaces. Floor-to-ceiling windows on make the most of the striking views, alongside our synonymous laid-back bohemian aesthetic. Amenities include luxury toiletries, thoughtful design touches and an en-suite bathroom with shower.

Number of rooms in this category: 3
Average room size: 24m² / 248ft²
View: overlooking hills & ocean
Terrace size: 65-100m² / 700-1080ft²
King-size bed
Natural bathroom with rainshower
49-inch flat screen television
Minibar cabinet
Marshall speaker with Bluetooth
Nespresso coffee machine
Luxury bath products
In-room safe