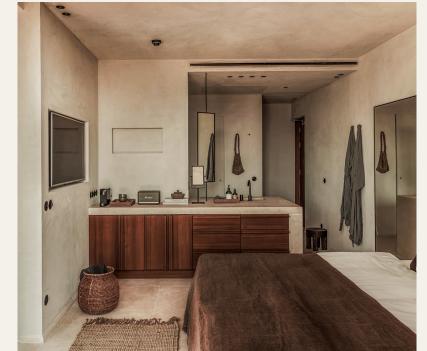

## Sprawling panoramic balconies with sea and sunset views

Located on the top floor, our rooftop rooms offer unparalleled views of the Ibizan sea and sunset. The expansive terraces have room for an al fresco dining area and two separate lounge spaces. Floor-to-ceiling windows on make the most of the striking views, alongside our synonymous laid-back bohemian aesthetic. Amenities include luxury toiletries, thoughtful design touches and an en-suite bathroom with shower.

Number of rooms in this category: 3
Average room size: 24m² / 248ft²
View: overlooking hills & ocean
Terrace size: 65-100m² / 700-1080ft²
King-size bed
Natural bathroom with rainshower
49-inch flat screen television
Minibar cabinet
Marshall speaker with Bluetooth
Nespresso coffee machine
Luxury bath products
In-room safe