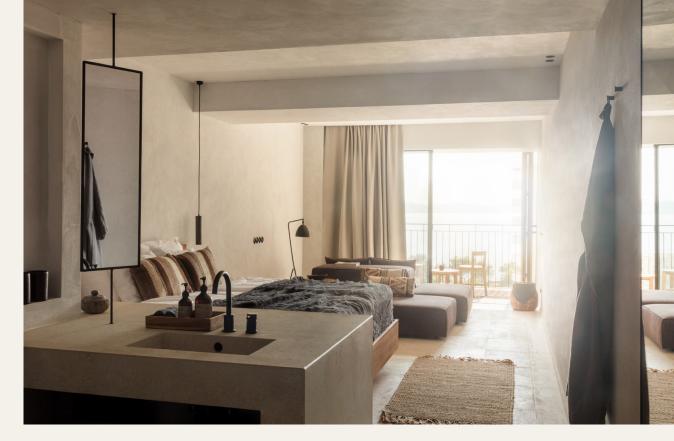

## Unwind in nature-inspired luxury overlooking the hotel

Our spacious Deluxe Rooms offer a comfortable lounge area to recharge in privacy. Our barefoot living ethos is evident in the nature-inspired decor and panoramic balconies bring the outdoors in. Enjoy our synonymous amenities with more space to yourself, from a comfortable king-size bed to the Marshall speaker and locally-crafted decorative accessories..

Number of rooms in this category: 14

Average room size: 36m² / 388ft²

View: overlooking hotel and pool

Terrace size: 6m² / 65ft²

King-size bed

Natural bathroom with rainshower

49-inch flat screen television