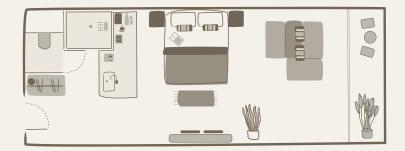

Number of rooms in this category: 14

Average room size: 36m² / 388ft²

View: overlooking hotel and pool

Terrace size: 6m² / 65ft²

King-size bed

Natural bathroom with rainshower

49-inch flat screen television