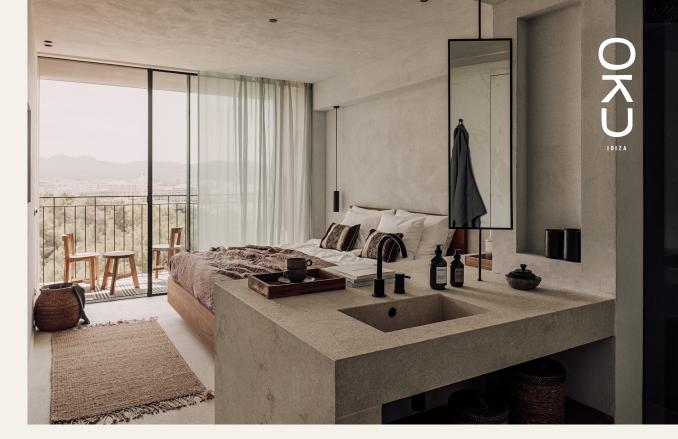

## SUPERIOR ROOM

## Bohemian comfort overlooking the hotel or Ibizan hills

Our Superior Rooms seamlessly blur the boundary between interior and exterior. These rooms feature a comfortable king-size bed, en-suite bathroom with rainforest shower and a private balcony with different views over the Ibizan hills. Our synonymous bohemian design ethos is complimented by modern conveniences including a Marshall speaker, air conditioning, satellite television and WiFi.

Number of rooms in this category: 129
Average room size: 24m² / 258ft²
View: overlooking pool and/or countryside
Terrace size: 3.5m² / 38ft²
King-size bed
Natural bathroom with rainshower
49-inch flat screen television
Minibar cabinet
Marshall speaker with Bluetooth
Nespresso coffee machine
Luxury bath products
In-room safe