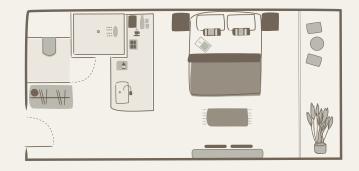

## SUPERIOR ROOM

## Bohemian comfort overlooking the hotel or Ibizan hills

Our Superior Rooms seamlessly blur the boundary between interior and exterior. These rooms feature a comfortable king-size bed, en-suite bathroom with rainforest shower and a private balcony with different views over the Ibizan hills. Our synonymous bohemian design ethos is complimented by modern conveniences including a Marshall speaker, air conditioning, satellite television and WiFi.

Number of rooms in this category: 129
Average room size: 24m² / 258ft²
View: overlooking pool and/or countryside
Terrace size: 3.5m² / 38ft²
King-size bed
Natural bathroom with rainshower
49-inch flat screen television
Minibar cabinet
Marshall speaker with Bluetooth
Nespresso coffee machine
Luxury bath products
In-room safe