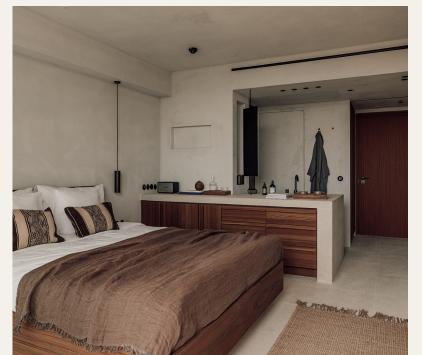

## SUPERIOR ROOM

## Bohemian comfort overlooking the hotel or Ibizan hills

Our Superior Rooms seamlessly blur the boundary between interior and exterior. These rooms feature a comfortable king-size bed, en-suite bathroom with rainforest shower and a private balcony with different views over the Ibizan hills. Our synonymous bohemian design ethos is complimented by modern conveniences including a Marshall speaker, air conditioning, satellite television and WiFi.

Number of rooms in this category: 129
Average room size: 24m² / 258ft²
View: overlooking pool and/or countryside
Terrace size: 3.5m² / 38ft²
King-size bed
Natural bathroom with rainshower
49-inch flat screen television
Minibar cabinet
Marshall speaker with Bluetooth
Nespresso coffee machine
Luxury bath products
In-room safe