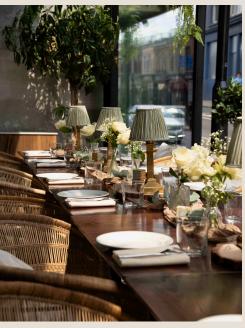

# THE TERRACE

The Terrace, situated on the Kings Road, is our sunlit covered terrace offering a feeling of dining within a English Garden with verdant foliage & distinctive BÓHA green tones complemented with marble accents. This space offers beautiful natural lighting with floor to ceiling windows.

This private dining space is perfectly tailored for hosting intimate gatherings for birthday celebrations, Corporate dinners, bridal luncheons or baby showers. Decorations are more than welcome within the space, please speak with our team on this.

#### **INCLUSIONS**

Wi - Fi

Complimentary Personalised Menus
Heaters & Blankets
Bluetooth Speaker
Private cloakroom provided

CAPACITY

22 Seated

30 Standing