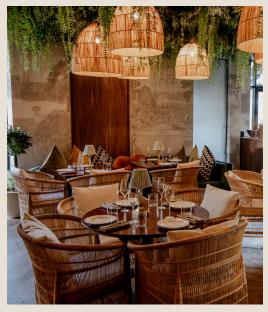

# THE RESTAURANT

BÓHA London restaurant provides a open dining experience, that can be exclusively hired for your event.

This space provides the perfect backdrop for a memorable seated meal.

Whether you're planning a private celebration, corporate gathering, or intimate dinner. With flexible options for custom menus and exceptional service, BÓHA London promises an unforgettable dining experience for your guests.

For more information on availability and bespoke arrangements, contact us to find out further details on how we can help you create an exceptional experience at BÓHA.

#### **INCLUSIONS**

Bar DJ Equipment

PA & Speaker System

#### **CAPACITY**

80 Seated 100 Standing