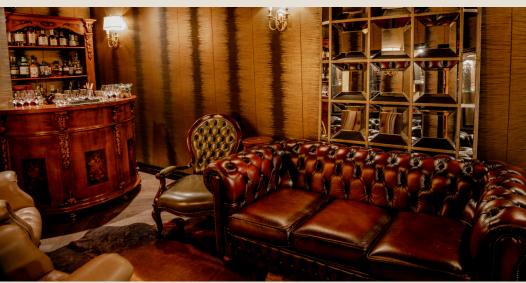

# THE WHISKEY ROOM

The Whiskey Room is our most exclusive & intimate private space - It is the best kept secret within Chelsea. Access the space through a secret door from The Shibeen. It features antique wooden craftsmanship, a private whiskey bar, vintage leather furniture, and a collection of rare whiskeys from around the world.

This unique area is the ideal space for Executive Meetings, Private Dinners or a Intimate Birthday Celebration that will make your event one to remember. Take your event to the next level with arranging a personalised Whiskey Masterclass when dining within the space.

#### **INCLUSIONS**

35" Plasma Screen TV Private Whiskey Bar WI-FI

Complimentary Personalised Menus
Private cloakroom provided

#### **CAPACITY**

12 Seated 12 Standing