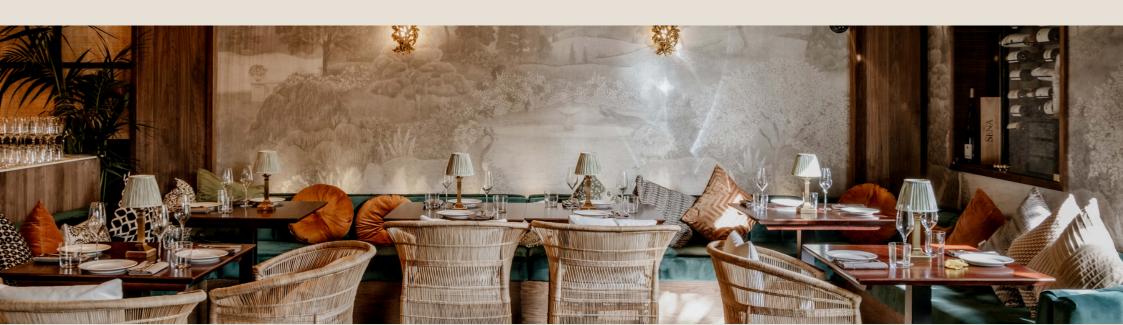

# THE WHISKEY ROOM

The Whiskey Room is our most exclusive & intimate private space - It is the best kept secret within Chelsea. Access the space through a secret door from The Shibeen. It features antique wooden craftsmanship, a private whiskey bar, vintage leather furniture, and a collection of rare whiskeys from around the world.

This unique area is the ideal space for Executive Meetings, Private Dinners or a Intimate Birthday Celebration that will make your event one to remember. Take your event to the next level with arranging a personalised Whiskey Masterclass when dining within the space.

#### **INCLUSIONS**

35" Plasma Screen TV Private Whiskey Bar WI-FI

Complimentary Personalised Menus
Private cloakroom provided

#### **CAPACITY**

12 Seated 12 Standing