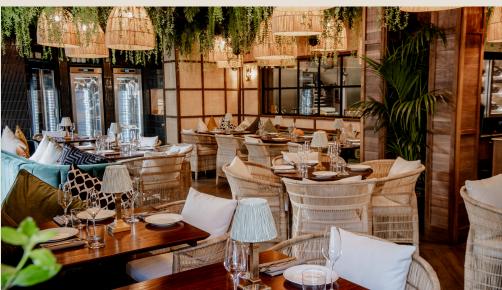

# THE TERRACE

The Terrace, situated on the Kings Road, is our sunlit covered terrace offering a feeling of dining within a English Garden with verdant foliage & distinctive BÓHA green tones complemented with marble accents. This space offers beautiful natural lighting with floor to ceiling windows.

This private dining space is perfectly tailored for hosting intimate gatherings for birthday celebrations, Corporate dinners, bridal luncheons or baby showers. Decorations are more than welcome within the space, please speak with our team on this.

#### **INCLUSIONS**

Wi - Fi

Complimentary Personalised Menus
Heaters & Blankets
Bluetooth Speaker
Private cloakroom provided

CAPACITY

22 Seated

30 Standing