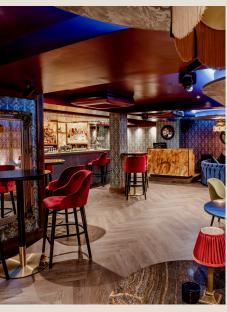

## THE SHIBEEN

Beneath the main restaurant of BÓHA, you'll find The Shibeen, our 1920s-inspired speakeasy & Cocktail Lounge. This unique space can be exclusively reserved for your event, complete with a private bar, ample lighting & DJ Equipment. The space can be hired for an semi-private experience where you & your guests will have a roped VIP area.

Within BÓHA, The Shibeen is the most versatile space, perfect for hosting private events like birthday celebrations, product launches or Christmas events.

DJ's can be hired through our preferred suppliers. Other live music can be arranged by management approval.

#### **INCLUSIONS**

Private Bar
Microphone & Lighting
Private cloakroom provided

#### **CAPACITY**

45 Seated 150 Standing