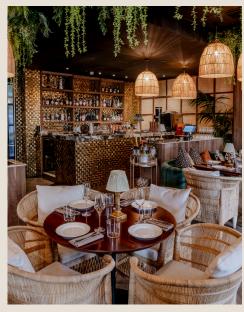

# THE RESTAURANT

BÓHA London restaurant provides a open dining experience, that can be exclusively hired for your event.

This space provides the perfect backdrop for a memorable seated meal.

Whether you're planning a private celebration, corporate gathering, or intimate dinner. With flexible options for custom menus and exceptional service, BÓHA London promises an unforgettable dining experience for your guests.

For more information on availability and bespoke arrangements, contact us to find out further details on how we can help you create an exceptional experience at BÓHA.

#### **INCLUSIONS**

Bar DJ Equipment

PA & Speaker System

#### **CAPACITY**

80 Seated 100 Standing