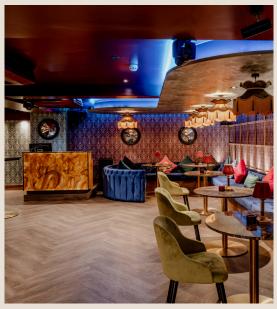

## THE SHIBEEN

Beneath the main restaurant of BÓHA, you'll find The Shibeen, our 1920s-inspired speakeasy & Cocktail Lounge. This unique space can be exclusively reserved for your event, complete with a private bar, ample lighting & DJ Equipment. The space can be hired for an semi-private experience where you & your guests will have a roped VIP area.

Within BÓHA, The Shibeen is the most versatile space, perfect for hosting private events like birthday celebrations, product launches or Christmas events.

DJ's can be hired through our preferred suppliers. Other live music can be arranged by management approval.

#### **INCLUSIONS**

Private Bar
Microphone & Lighting
Private cloakroom provided

#### **CAPACITY**

45 Seated 150 Standing