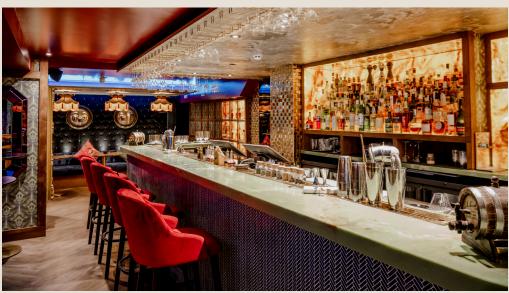

## THE SHIBEEN

Beneath the main restaurant of BÓHA, you'll find The Shibeen, our 1920s-inspired speakeasy & Cocktail Lounge. This unique space can be exclusively reserved for your event, complete with a private bar, ample lighting & DJ Equipment. The space can be hired for an semi-private experience where you & your guests will have a roped VIP area.

Within BÓHA, The Shibeen is the most versatile space, perfect for hosting private events like birthday celebrations, product launches or Christmas events.

DJ's can be hired through our preferred suppliers. Other live music can be arranged by management approval.

#### **INCLUSIONS**

Private Bar
Microphone & Lighting
Private cloakroom provided

#### **CAPACITY**

45 Seated 150 Standing