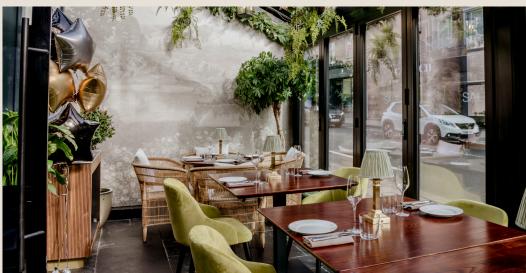

# THE RESTAURANT

BÓHA London restaurant provides a open dining experience, that can be exclusively hired for your event.

This space provides the perfect backdrop for a memorable seated meal.

Whether you're planning a private celebration, corporate gathering, or intimate dinner. With flexible options for custom menus and exceptional service, BÓHA London promises an unforgettable dining experience for your guests.

For more information on availability and bespoke arrangements, contact us to find out further details on how we can help you create an exceptional experience at BÓHA.

#### **INCLUSIONS**

Bar DJ Equipment

PA & Speaker System

#### **CAPACITY**

80 Seated 100 Standing