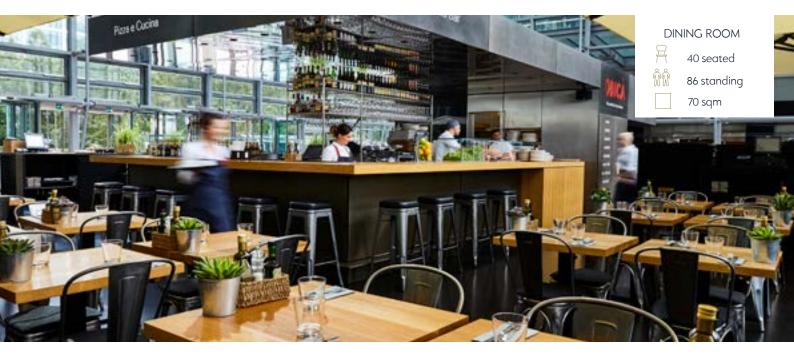

our guests always feel warmly welcomed and can enjoy their stay at best.



# OBICÀ CANARY WARF

- Unit 1 West Wintergarden, 35 Bank Street, E14 5NW London
- Canary Wharf
- 130 seated
- n 236 standing
  - 135 sqm
- Gutdoor terrace
  - Wi-Fi
  - Private pay

Located in the heart of London's financial district, close Canary Wharf Jubilee and Elizabeth Line, and Heron Quays DLR Station, Obicà Canary Wharf is set in a stunning glass atrium with a water side outdoor terrace.

#### HIGHLIGHTS

- 1-floor venue
- Natural light
- Area available for aperitivo before lunch/dinner
- Projector availability

#### SUITABLE FOR

- Seated lunch & dinner
- Business lunch & dinner
- Aperitivo
- Cocktail reception
- Networking event
- Meeting
- Press launch
- Photo Shooting

### OBICÀ CANARY WHARF SPACES









#### INFO AND BOOKINGS

For further information and reservations of the Obicà locations or for requests about our Event Menus, please click <u>here</u> or write to:

SYLWIA STEMPIN Obicà Canary Wharf General Manager canarywharf@obica.com



@obicamozzarellabar
www.obica.com