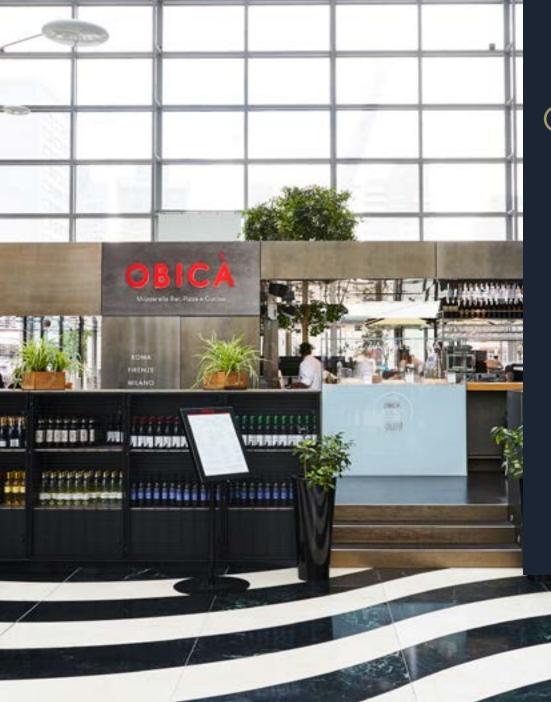

# OBICÀ CANARY WARF

- Unit 1 West Wintergarden, 35 Bank Street, E14 5NW London
- Canary Wharf
- 130 seated
- n 236 standing
  - 135 sqm
- Gutdoor terrace
  - Wi-Fi
  - Private pay

Located in the heart of London's financial district, close Canary Wharf Jubilee and Elizabeth Line, and Heron Quays DLR Station, Obicà Canary Wharf is set in a stunning glass atrium with a water side outdoor terrace.