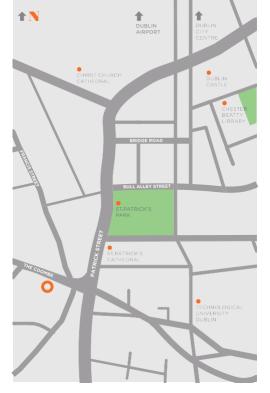

### LOCATION

Located in the famous Liberties neighbourhood of Dublin, across the street from St. Patrick's Cathedral, this is the perfect place to explore Dublin's top tourist attractions but also go off the beaten track and meet Dublin's real character.

Our hotel has a buzz of energy about it. The neighbourhood lives within it, giving you a flavour of what awaits your discovery in the city.

#### TRANSPORTATION

- Dublin Airport :
   13 km 20-30 minutes by car
- Heuston Railway Station : 2 km - 5-10 minutes by car
  Connolly Railway Station :
- 3 km 10-15 minutes by car
- Green Luas at St Stephen's Green : 1 km – 10 minutes by foot

## ATTRACTIONS

Within 10 minutes walk of the hotel :

- Guinness Storehouse
- St. Patrick's Cathedral
- Christ Church Cathedral
- Temple Bar
- Francis Street for antique shopping
- Grafton Street for high street shopsTrinity College to see the Book of Kells and
- Trimty College to see the Book of Kells and the Long Library – it will change your life!
- The Liberties is home to Irish Whiskey; Teelings Distillery and many more are within 5 minutes walk of the hotel.