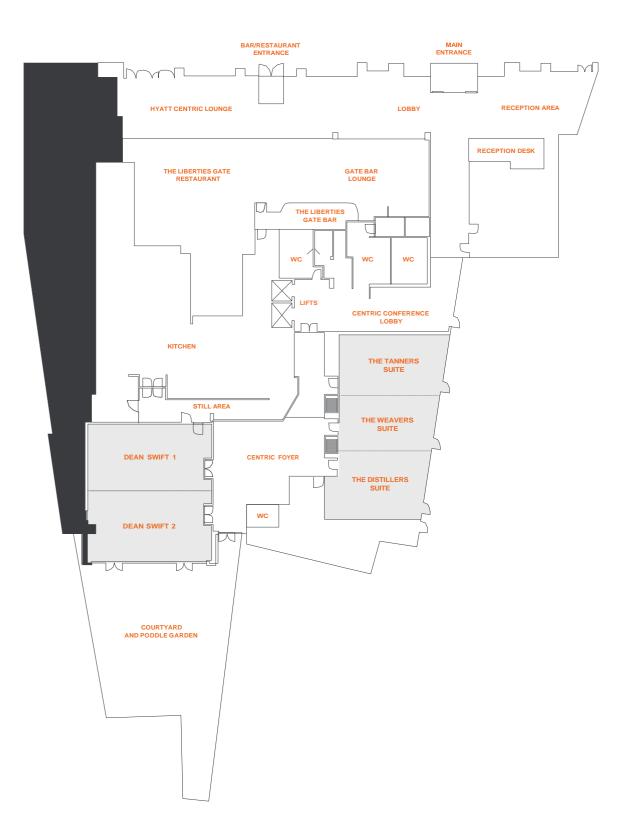

# ROOM CAPACITIES AND DIMENSIONS

|                                                                      |                                          |                                                 |                     |                     |                               | T                      |         |           |                          | Ш       |         |
|----------------------------------------------------------------------|------------------------------------------|-------------------------------------------------|---------------------|---------------------|-------------------------------|------------------------|---------|-----------|--------------------------|---------|---------|
| Room Name                                                            | Room Dimensions<br>(Metres)<br>L x W x H | Room Dimensions<br>(Feet & Inches)<br>L x W x H | Room Size<br>Sq. M. | Room Siz<br>Sq. Ft. |                               | Cocktail/<br>Reception | Theater | Classroom | Conference/<br>Boardroom | U-Shape | Cabaret |
| GROUND FLOOR<br>Centric Conference Centre                            |                                          |                                                 |                     |                     |                               |                        |         |           |                          |         |         |
| The Tanners, The Weavers<br>and The Distillers (The<br>Makers Suite) | 10.5 x 20.5 x 3m                         | 34' 5" x 67' 3" x 10'                           | 188.5               | 2317                | 180/160<br>(with dance floor) | 250                    | 200     | 100       | 64                       | 74      | 140     |
| The Tanners Suite                                                    | 10.5 x 6.5 x 3m                          | 34' 5" x 21' 4" x 10'                           | 69                  | 735                 | 50                            | 50                     | 50      | 33        | 24                       | 26      | 40      |
| The Weavers Suite                                                    | 9.5 x 6 x 3m                             | 31' 2" x 19' 8" x 10'                           | 56                  | 614                 | 40                            | 50                     | 45      | 28        | 24                       | 24      | 32      |
| The Distillers Suite                                                 | 10 x 7 x 3m                              | 32' 9" x 23' x 10'                              | 63.5                | 753                 | 50                            | 50                     | 35      | 20        | 22                       | 25      | 28      |
|                                                                      |                                          |                                                 |                     |                     |                               |                        |         |           |                          |         |         |
| Dean Swift 1 & 2                                                     | 14.5 x 12 x 3m                           | 47' 7" x 39' 4" x 10'                           | 174                 | 1873                | 120/100<br>(with dance floor) | 200                    | 170     | 90        | 60                       | 50      | 100     |
| Dean Swift 1                                                         | 7 x 12 x 3m                              | 23' x 39' 4" x 10'                              | 84                  | 904                 | 60                            | 100                    | 80      | 40        | 30                       | 38      | 48      |
| Dean Swift 2                                                         | 7 x 12 x 3m                              | 23' x 39' 4" x 10'                              | 84                  | 904                 | 60                            | 100                    | 80      | 40        | 30                       | 38      | 48      |

# FLOOR PLAN: GROUND FLOOR