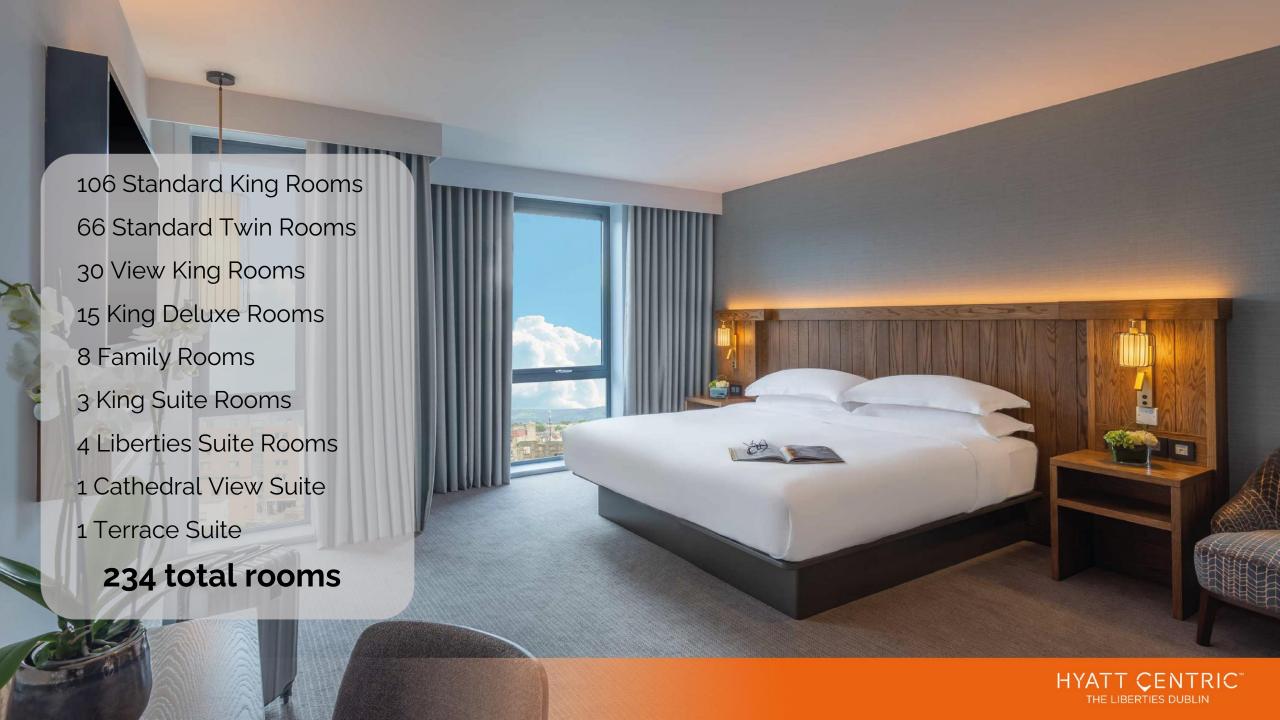

## HYATT CENTRIC™

THE LIBERTIES DUBLIN























## **Room Capacities & Dimensions**

| Room Name                                 | Room Dimensions<br>(Metres)<br>L x W x H | Room Dimensions<br>(Feet & Inches)<br>L x W x H | Room Size<br>Sq. M. | Room Size<br>Sq. Ft. |
|-------------------------------------------|------------------------------------------|-------------------------------------------------|---------------------|----------------------|
| GROUND FLOOR                              |                                          |                                                 |                     |                      |
| Centric Conference Centre                 |                                          |                                                 |                     |                      |
| The Tan