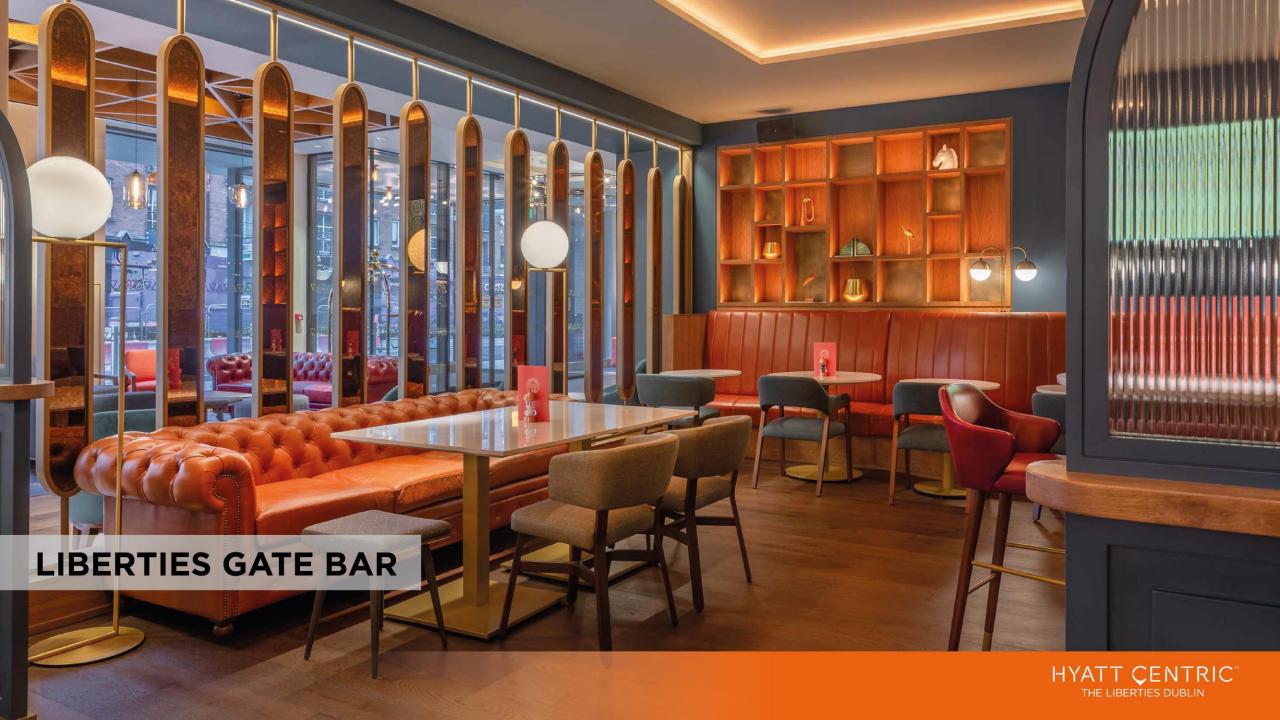

| 56                  | 614                  |
| The Distillers Suite                      | 10 x 7 x 3m                              | 32' 9" x 23' x 10'                              | 63.5                | 753                  |
| Dean Swift 1 & 2                          | 14.5 x 12 x 3m                           | 47' 7'' x 39' 4'' x 10'                         | 174                 | 1873                 |
| Dean Swift 1                              | 7 x 12 x 3m                              | 23' x 39' 4'' x 10'                             | 84                  | 904                  |
| Dean Swift 2                              | 7 x 12 x 3m                              | 23' x 39' 4'' x 10'                             | 84                  | 904                  |