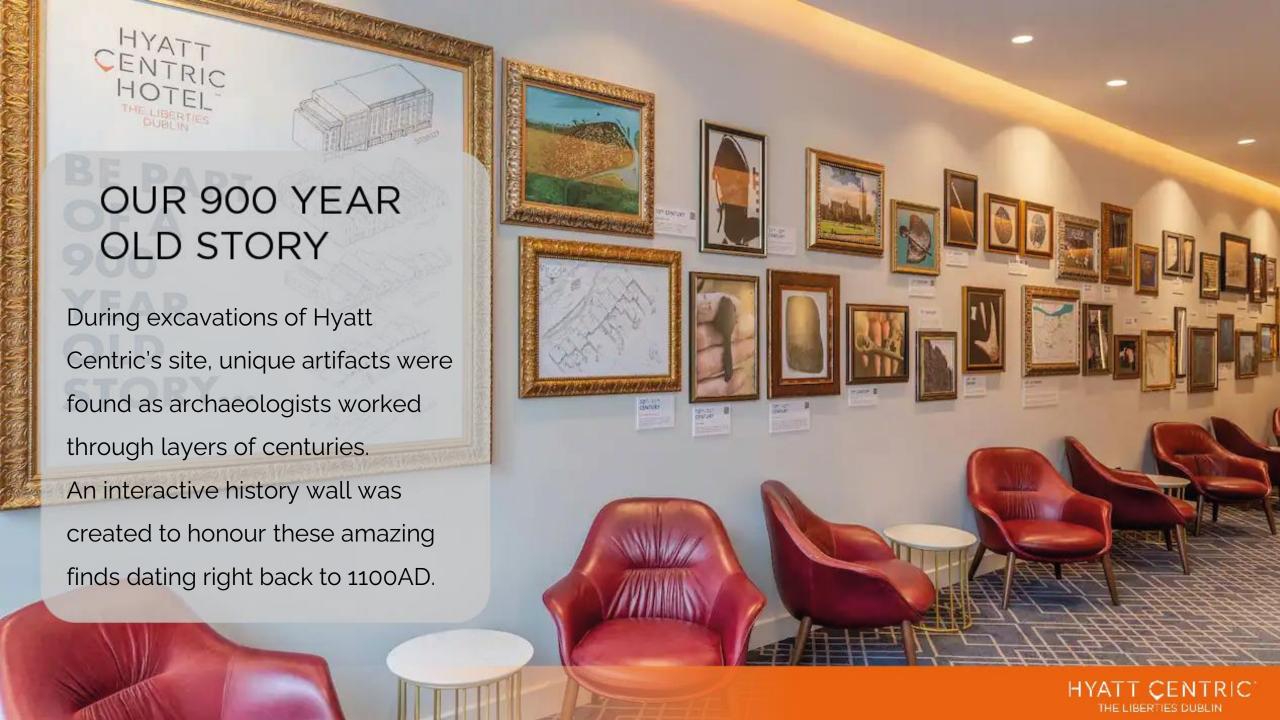

## HYATT CENTRIC™

THE LIBERTIES DUBLIN























## **Room Capacities & Dimensions**

| Room Name                                 | Room Dimensions<br>(Metres)<br>L x W x H | Room Dimensions<br>(Feet & Inches)<br>L x W x H | Room Size<br>Sq. M. | Room Size<br>Sq. Ft. |
|-------------------------------------------|------------------------------------------|-------------------------------------------------|---------------------|----------------------|
| GROUND FLOOR                              |                                          |                                                 |                     |                      |
| Centric Conference Centre                 |                                          |                                                 |                     |                      |
| The