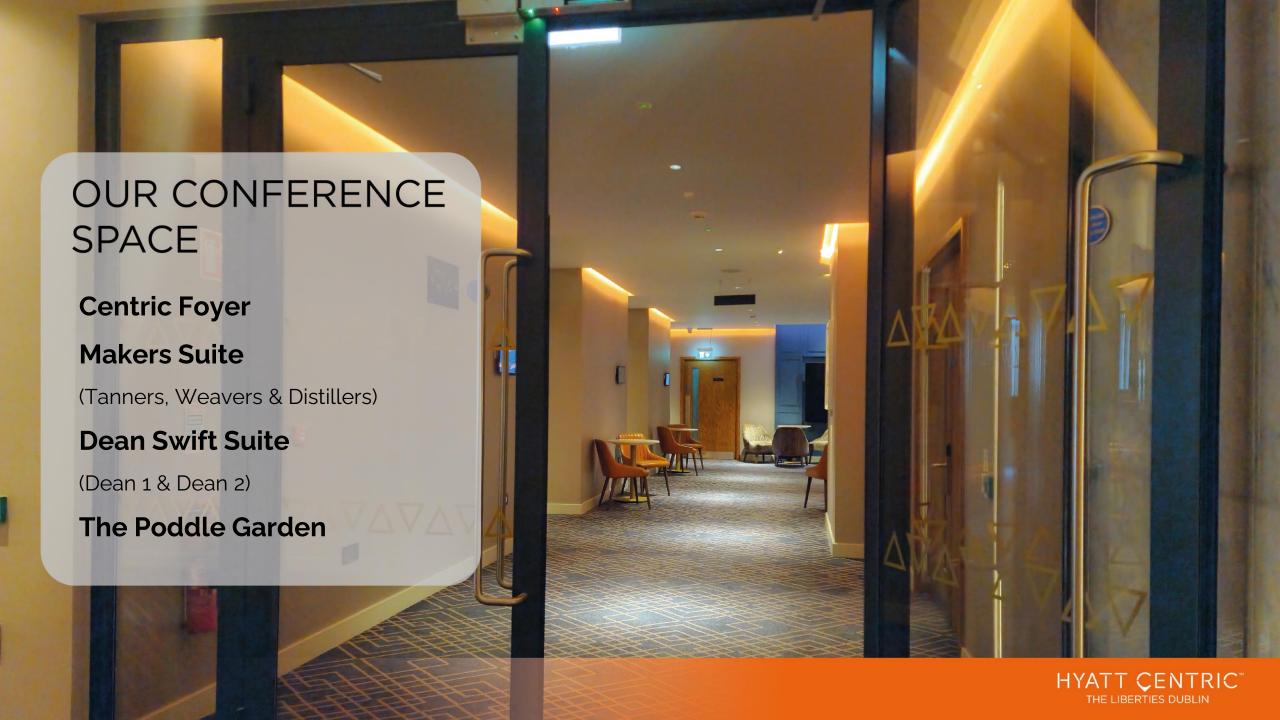

## **Room Capacities & Dimensions**

| Room Name                                 | Room Dimensions<br>(Metres)<br>L x W x H | Room Dimensions<br>(Feet & Inches)<br>L x W x H | Room Size<br>Sq. M. | Room Size<br>Sq. Ft. |
|-------------------------------------------|------------------------------------------|-------------------------------------------------|---------------------|----------------------|
| GROUND FLOOR                              |                                          |                                                 |                     |                      |
| Centric Conference Centre                 |                                          |                                                 |                     |                      |
| The Tanners, The Weavers & The Distillers | 10.5 x 20.5 x 3m                         | 34' 5" x 67' 3" x 10'                           | 188.5               | 2317                 |
| The Tanners Suite                         | 10.5 x 6.5 x 3m                          | 34' 5" x 21' 4" x 10'                           | 69                  | 735                  |
| The Weavers Suite                         | 9.5 x 6 x 3m                             | 31' 2" x 19' 8" x 10'                           | 56                  | 614                  |
| The Distillers Suite                      | 10 x 7 x 3m                              | 32' 9" x 23' x 10'                              | 63.5                | 753                  |
| Dean Swift 1 & 2                          | 14.5 x 12 x 3m                           | 47' 7'' x 39' 4'' x 10'                         | 174                 | 1873                 |
| Dean Swift 1                              | 7 x 12 x 3m                              | 23' x 39' 4'' x 10'                             | 84                  | 904                  |
| Dean Swift 2                              | 7 x 12 x 3m                              | 23' x 39' 4'' x 10'                             | 84                  | 904                  |