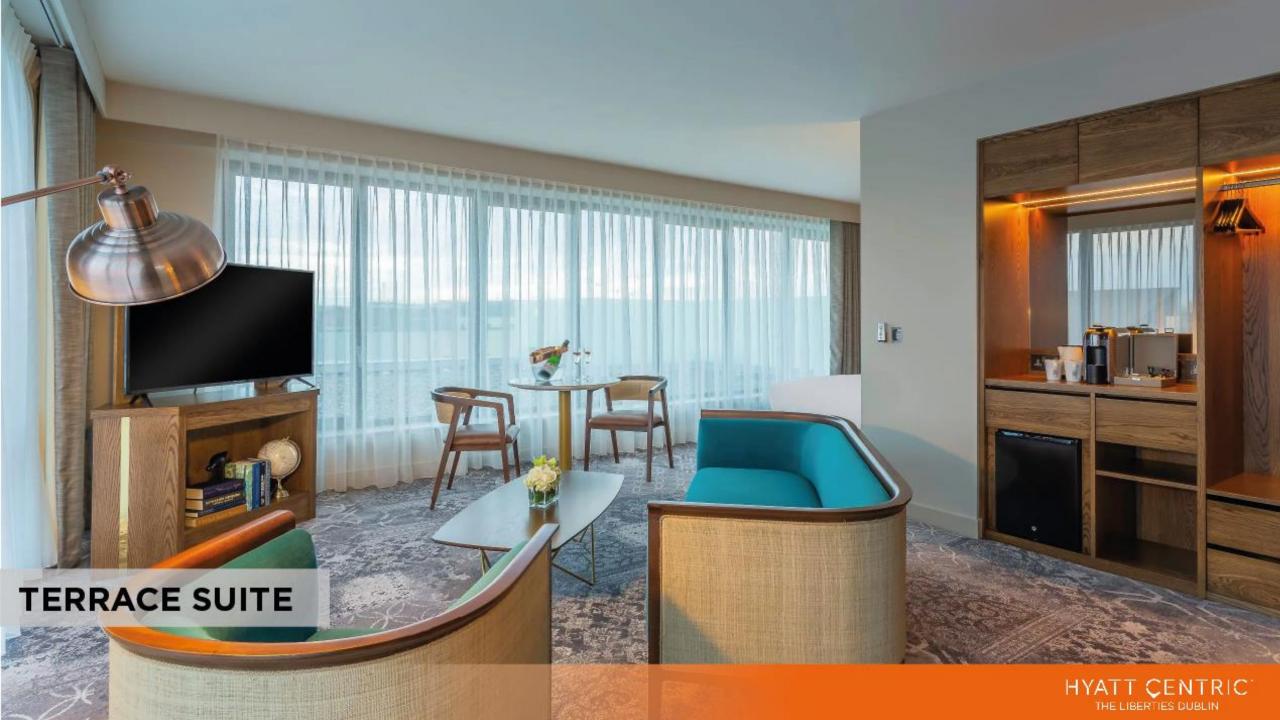

## HYATT CENTRIC™

THE LIBERTIES DUBLIN























## **Room Capacities & Dimensions**

| Room Name                                 | Room Dimensions<br>(Metres)<br>L x W x H | Room Dimensions<br>(Feet & Inches)<br>L x W x H | Room Size<br>Sq. M. | Room Size<br>Sq. Ft. |
|-------------------------------------------|------------------------------------------|-------------------------------------------------|---------------------|----------------------|
| GROUND FLOOR                              |                                          |                                                 |                     |                      |
| Centric Conference Centre                 |                                          |                                                 |                     |                      |
| The Tanners