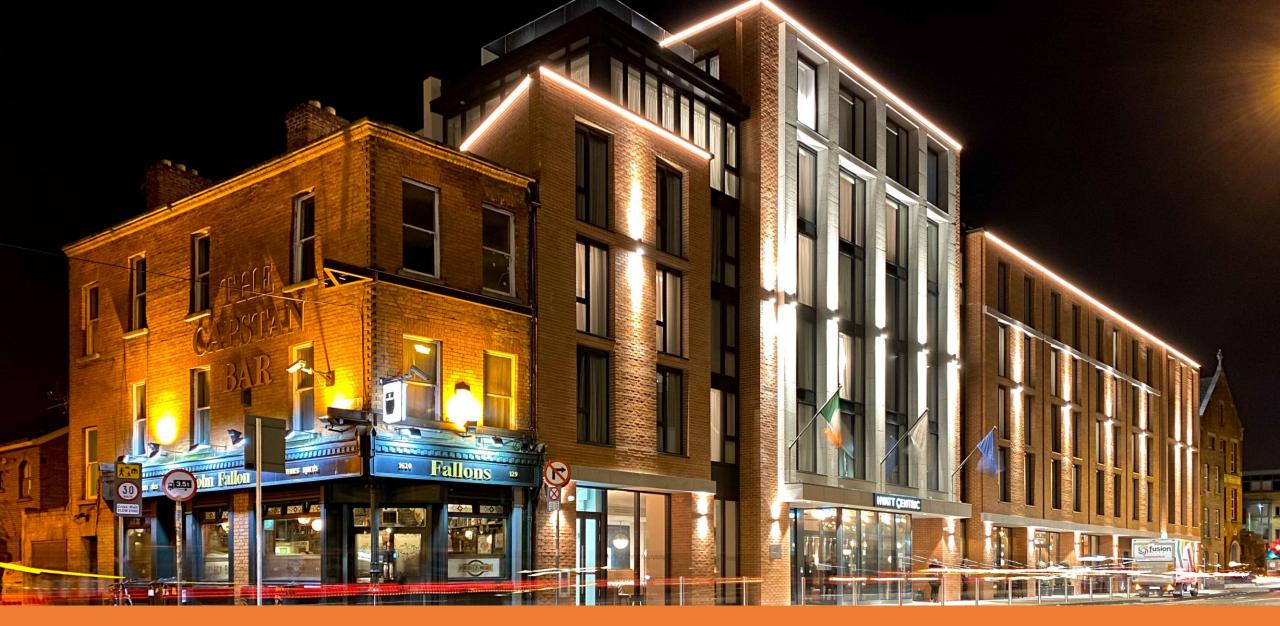

## HYATT CENTRIC™

THE LIBERTIES DUBLIN























## **Room Capacities & Dimensions**

| Room Name                                 | Room Dimensions<br>(Metres)<br>L x W x H | Room Dimensions<br>(Feet & Inches)<br>L x W x H | Room Size<br>Sq. M. | Room Size<br>Sq. Ft. |
|-------------------------------------------|------------------------------------------|-------------------------------------------------|---------------------|----------------------|
| GROUND FLOOR                              |                                          |                                                 |                     |                      |
| Centric Conference Centre                 |                                          |                                                 |