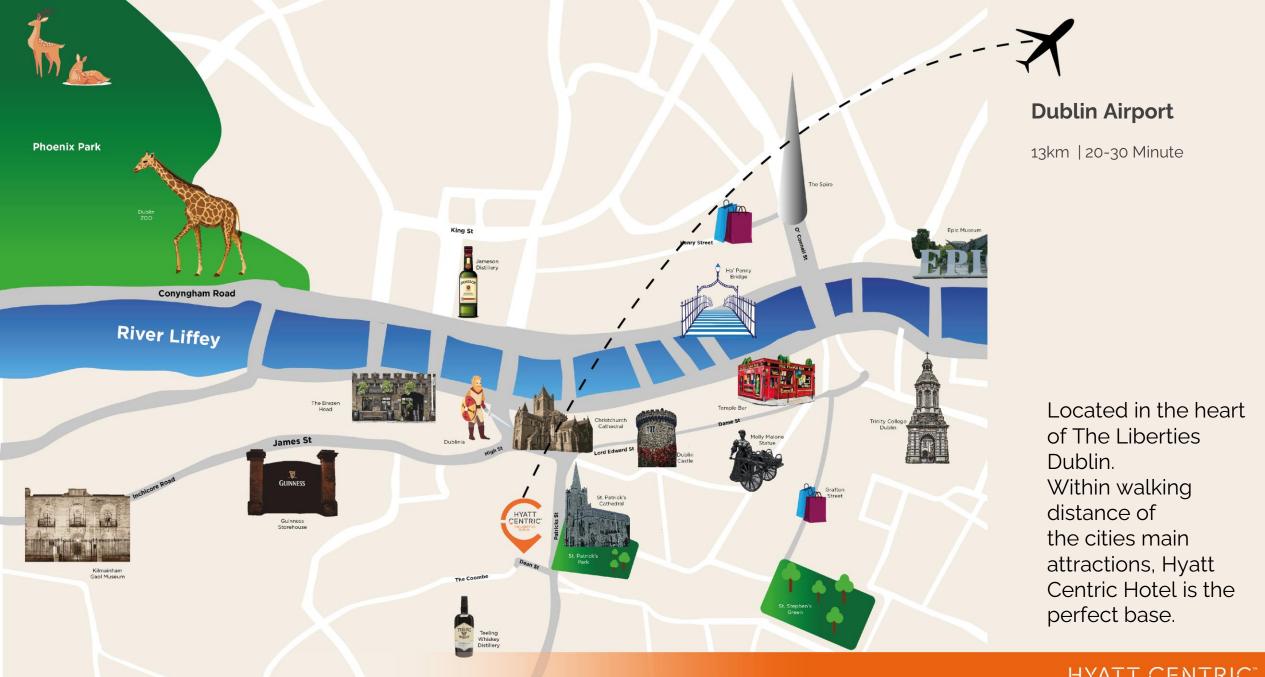

## HYATT CENTRIC™

THE LIBERTIES DUBLIN























## **Room Capacities & Dimensions**

| Room Name                                 | Room Dimensions<br>(Metres)<br>L x W x H | Room Dimensions<br>(Feet & Inches)<br>L x W x H | Room Size<br>Sq. M. | Room Size<br>Sq. Ft. |
|-------------------------------------------|------------------------------------------|-------------------------------------------------|---------------------|----------------------|
| GROUND FLOOR                              |                                          |                                                 |                     |                      |
| Centric Conference Centre                 |                                          |                                                 |                     |                      |
| The T