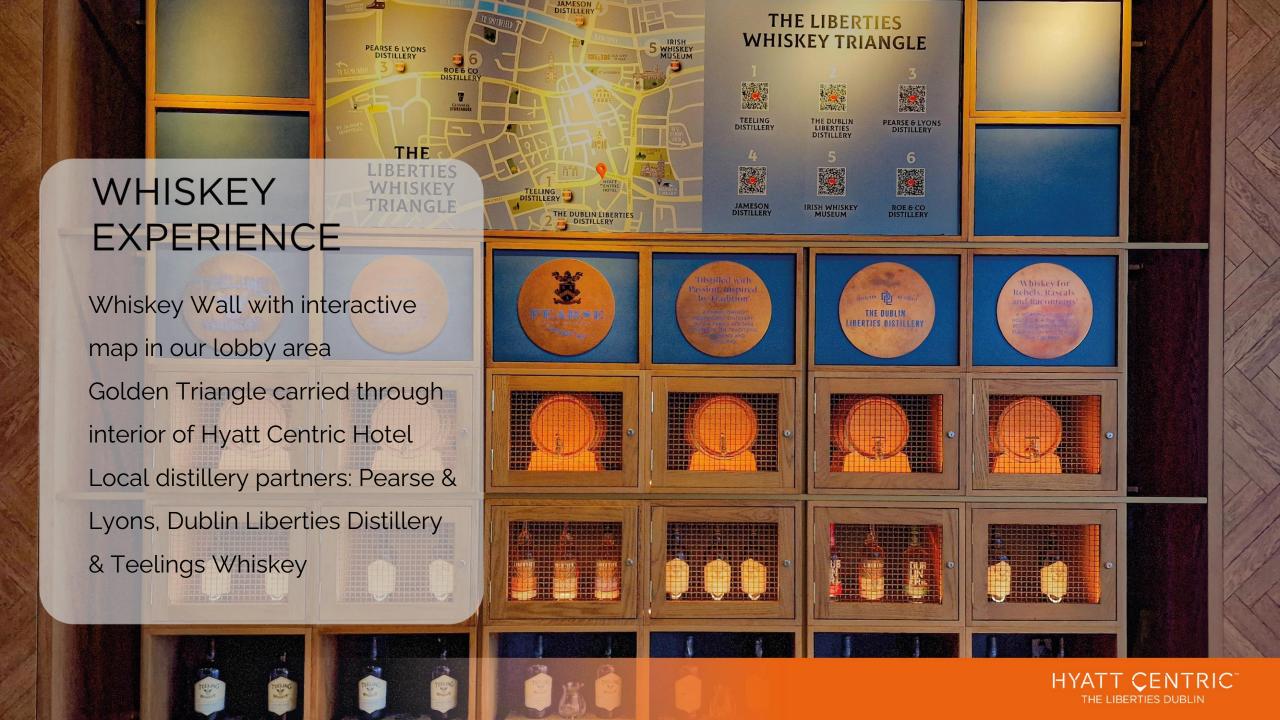

| 56                  | 614                  |
| The Distillers Suite                      | 10 x 7 x 3m                              | 32' 9" x 23' x 10'                              | 63.5                | 753                  |
| Dean Swift 1 & 2                          | 14.5 x 12 x 3m                           | 47' 7'' x 39' 4'' x 10'                         | 174                 | 1873                 |
| Dean Swift 1                              | 7 x 12 x 3m                              | 23' x 39' 4'' x 10'                             | 84                  | 904                  |
| Dean Swift 2                              | 7 x 12 x 3m                              | 23' x 39' 4'' x 10'                             | 84                  | 904                  |