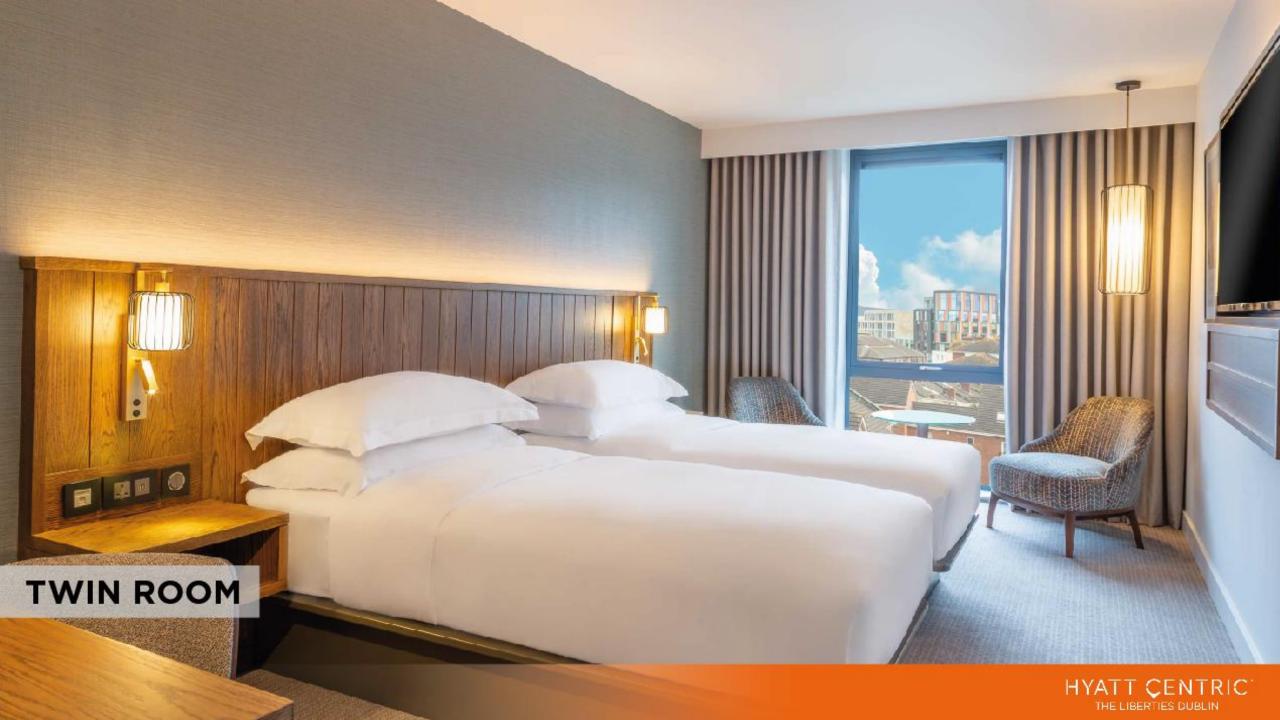

## HYATT CENTRIC™

THE LIBERTIES DUBLIN























## **Room Capacities & Dimensions**

| Room Name                                 | Room Dimensions<br>(Metres)<br>L x W x H | Room Dimensions<br>(Feet & Inches)<br>L x W x H | Room Size<br>Sq. M. | Room Size<br>Sq. Ft. |
|-------------------------------------------|------------------------------------------|-------------------------------------------------|---------------------|----------------------|
| GROUND FLOOR                              |                                          |                                                 |                     |                      |
| Centric Conference Centre                 |                                          |                                                 |                     |                      |
| The Tanners,