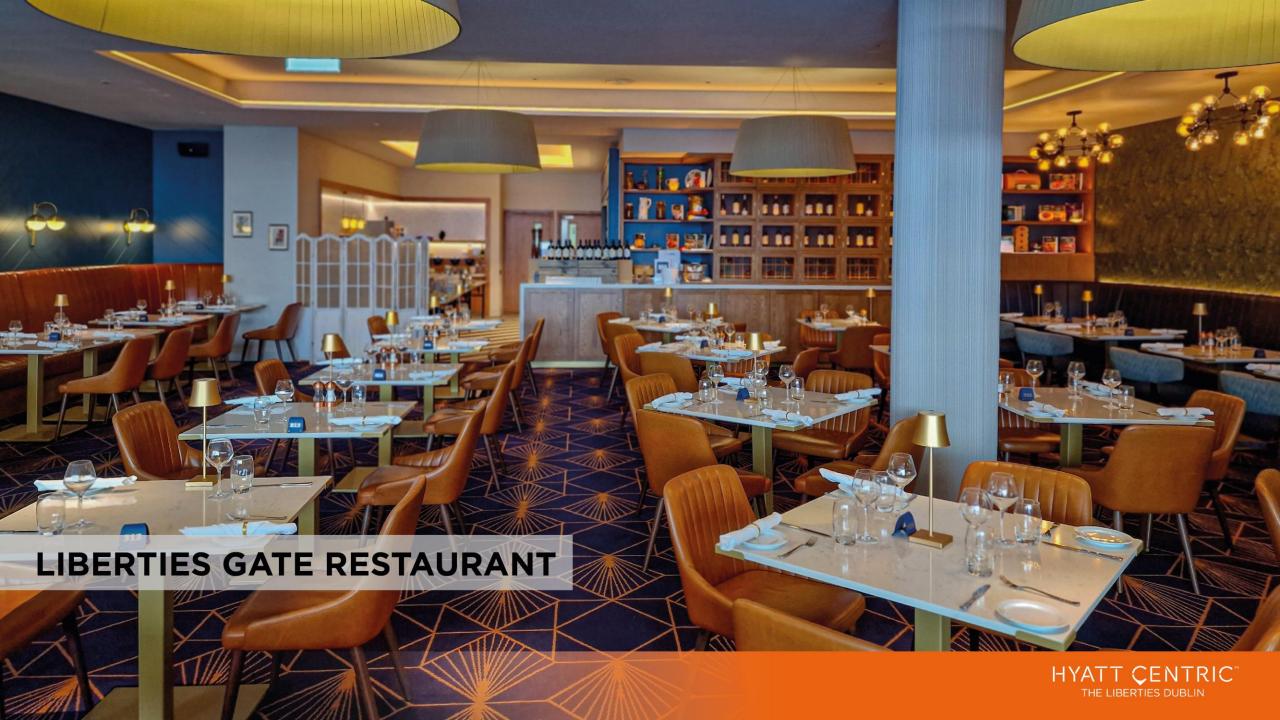

| 56                  | 614                  |
| The Distillers Suite                      | 10 x 7 x 3m                              | 32' 9" x 23' x 10'                              | 63.5                | 753                  |
| Dean Swift 1 & 2                          | 14.5 x 12 x 3m                           | 47' 7'' x 39' 4'' x 10'                         | 174                 | 1873                 |
| Dean Swift 1                              | 7 x 12 x 3m                              | 23' x 39' 4'' x 10'                             | 84                  | 904                  |
| Dean Swift 2                              | 7 x 12 x 3m                              | 23' x 39' 4'' x 10'                             | 84                  | 904                  |