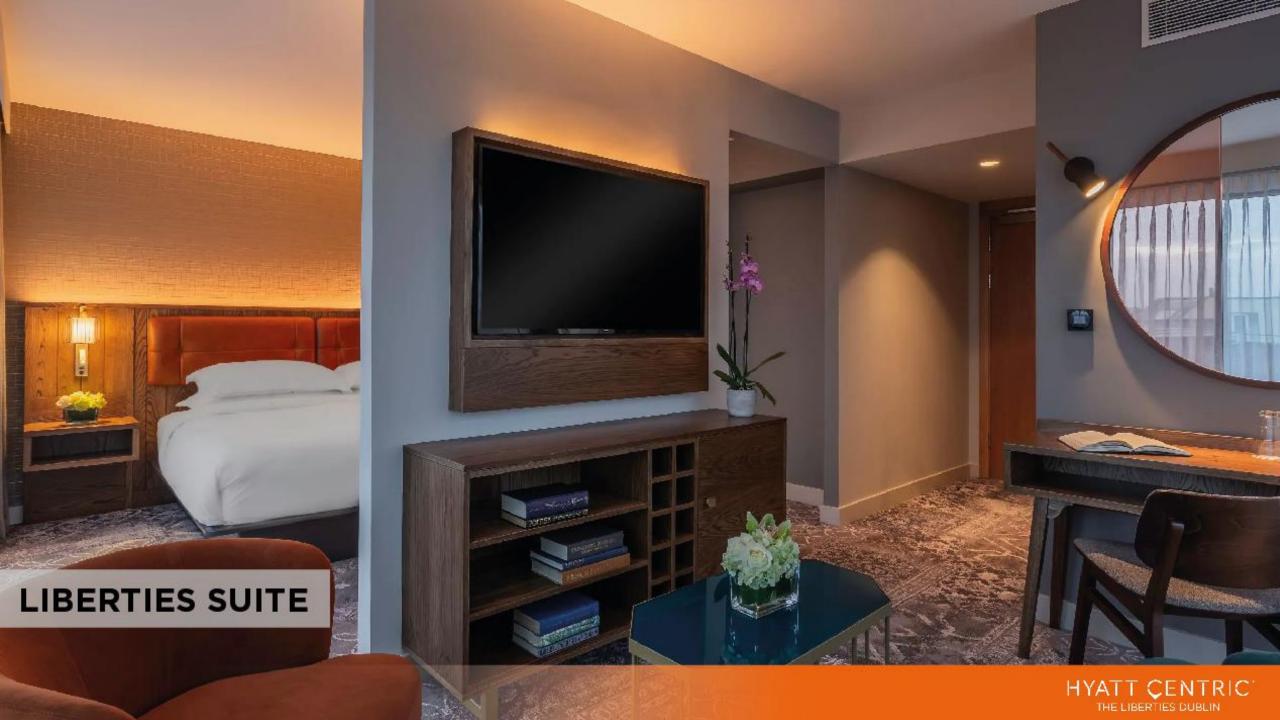

## HYATT CENTRIC™

THE LIBERTIES DUBLIN























## **Room Capacities & Dimensions**

| Room Name                                 | Room Dimensions<br>(Metres)<br>L x W x H | Room Dimensions<br>(Feet & Inches)<br>L x W x H | Room Size<br>Sq. M. | Room Size<br>Sq. Ft. |
|-------------------------------------------|------------------------------------------|-------------------------------------------------|---------------------|----------------------|
| GROUND FLOOR                              |                                          |                                                 |                     |                      |
| Centric Conference Centre                 |                                          |                                                 |                     |                      |
| The Tanne