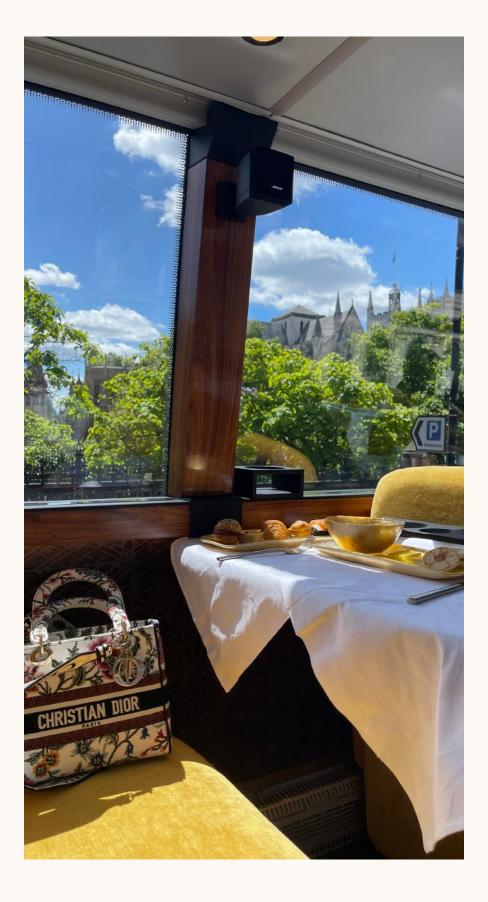

#### Lower deck

On Board Gourmet Bi

#### On Board

## LE GRAND

Appetizers from our GOURMET MENU can be ordered online or directly on board. They will be served on board during the tour. Viennoiserie, canapés and a selection of patisserie are sourced from one of London's finest bakeries