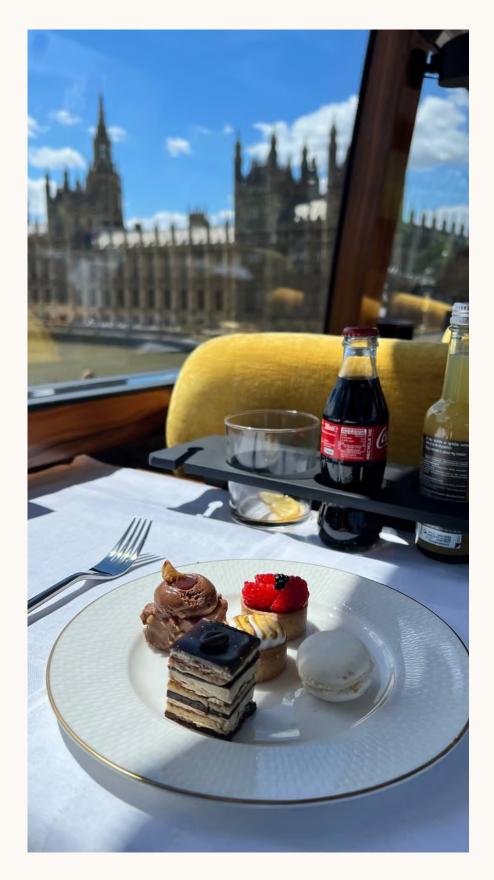

## LE GRAND

Appetizers from our GOURMET MENU can be ordered online or directly on board. They will be served on board during the tour. Viennoiserie, canapés and a selection of patisserie are sourced from one of London's finest bakeries

#### **VIENNOISERIE BY ROBUCHON**

Try our selection of Mini viennoiserie (set of 4 pieces, (£9.00) including: Mini-pain au chocolat, Brioche, Mini-Croissant, Mini-pain aux raisins or order a special Cube Croissant with Vanilla cream or Pistacio (£15.00)

Try our selection of desserts from one of London's finest bakeries. A set of 5 mini patisserie may include: Hazelnut praliné, Fruit tart, Hazelnut choux, Pistacia tart and Lemon tart (£15.00)

#### **GOURMET BITES**

On Board