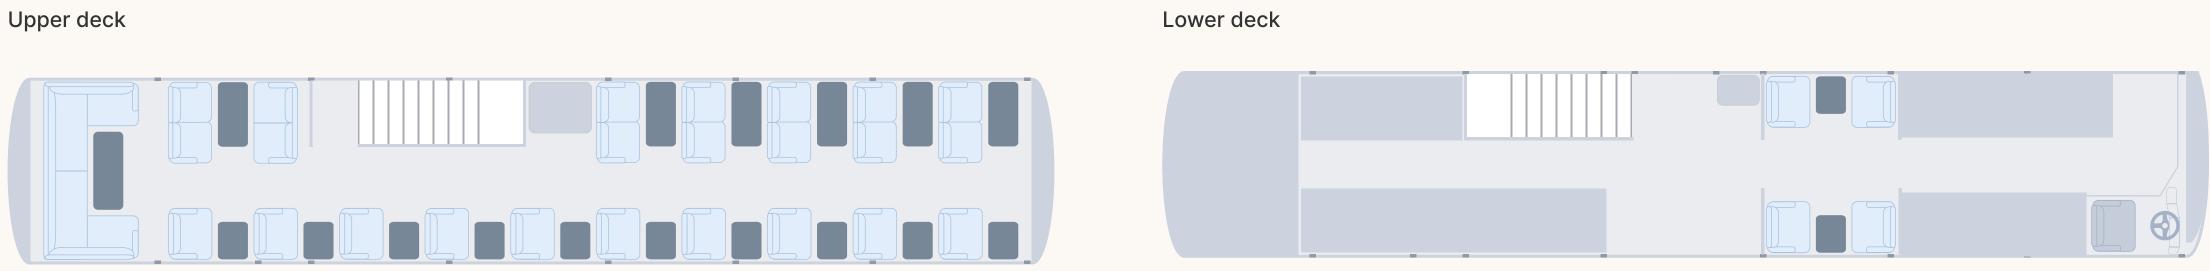

### **UNIQUE LAYOUT**

LE GRAND offers several types of luxurious seating: individual armchairs, sofas for two, seating area for a group of four, U-shaped sofa for four, executive duo seating on the lower deck and a comfortable place for a wheelchair. The total capacity is 32 passengers

#### Upper deck

#### Lower deck

On Board Gourmet Bi