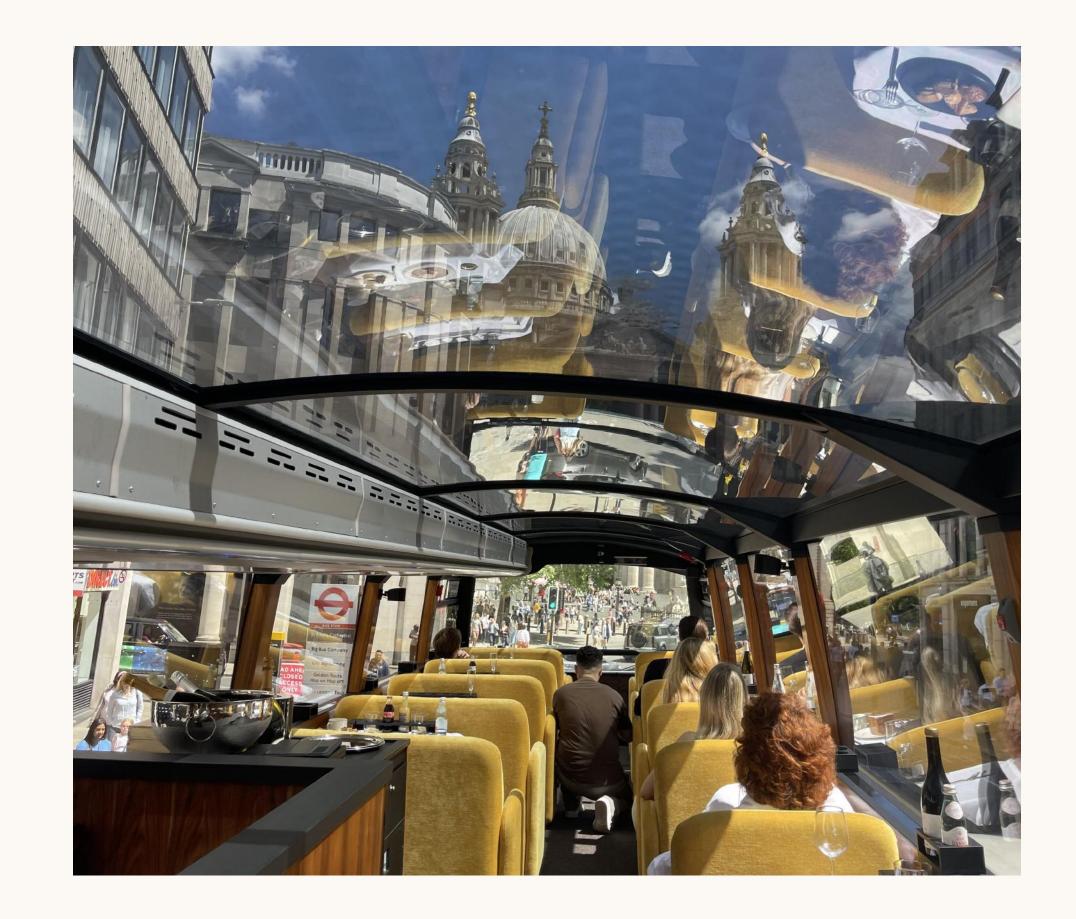

### ATMOSPHERE OF LUXURY AND COMFORT

Natural wood and yellow upholstery create an atmosphere of sunshine and luxury

#### On Board