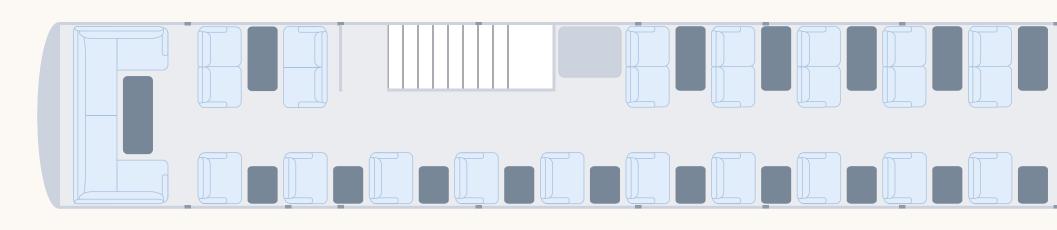

### **UNIQUE LAYOUT**

LE GRAND offers several types of luxurious seating: individual armchairs, sofas for two, seating area for a group of four, U-shaped sofa for four, executive duo seating on the lower deck and a comfortable place for a wheelchair. The total capacity is 32 passengers

#### Upper deck

#### Lower deck

On Board Gourmet Bi