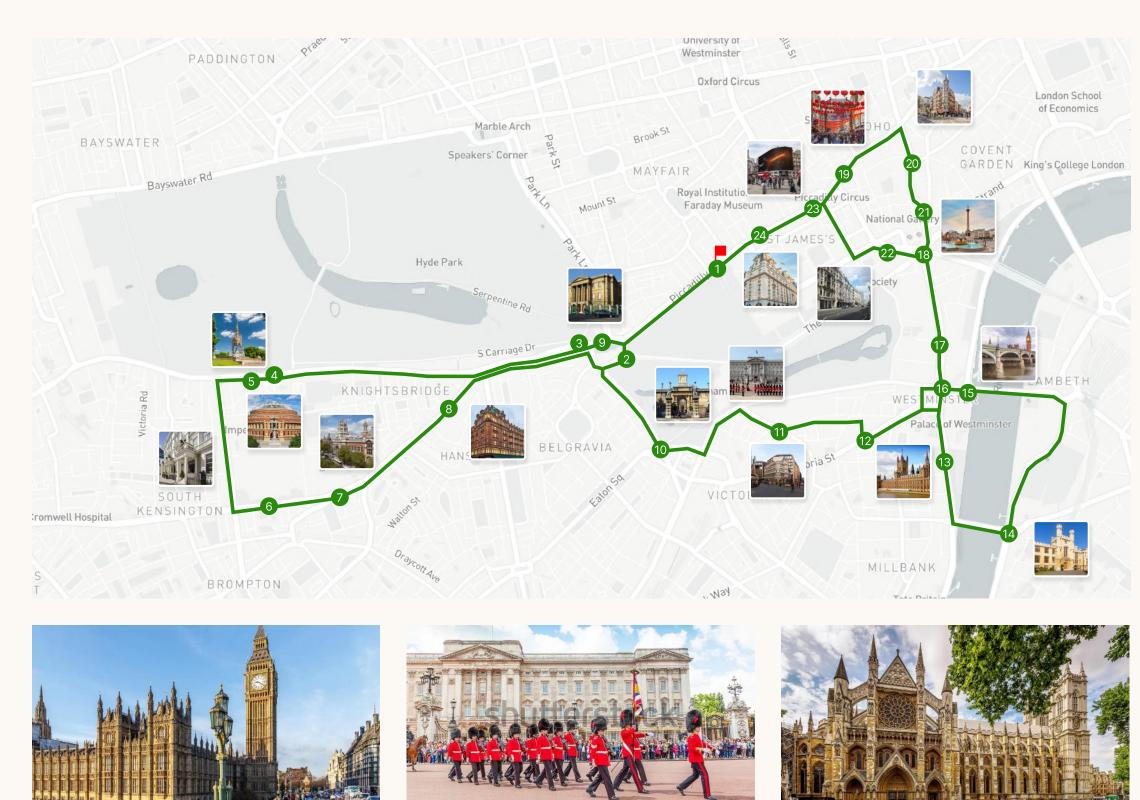

### ITINERARIES

LE GRAND offers two itineraries for regular tours: Westminster and Tower. The duration of each tour is approximately 1 hour 40 minutes. The itineraries cover all of London's major attractions and depart daily in the afternoon from the iconic Ritz Hotel. Bookings can be made online or just before the start of the tour

Please consult www.legrandbus.com for the timetable

WESTMINSTER

TOWER

LE GRAND has developed and recorded its own audio guides for almost all of London's most popular attractions. Audio guides are available in 6 languages