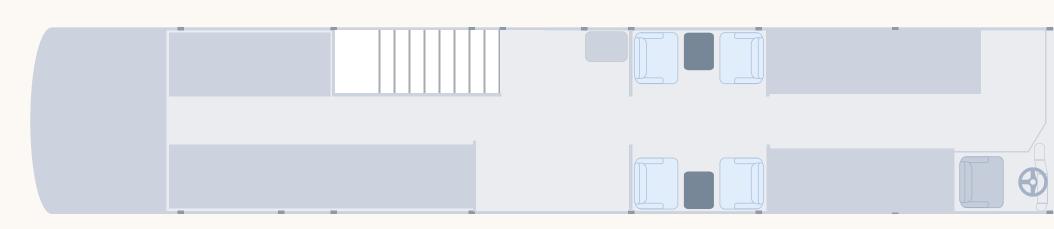

### **UNIQUE LAYOUT**

LE GRAND offers several types of luxurious seating: individual armchairs, sofas for two, seating area for a group of four, U-shaped sofa for four, executive duo seating on the lower deck and a comfortable place for a wheelchair. The total capacity is 32 passengers

#### Upper deck

#### Lower deck

On Board Gourmet Bi