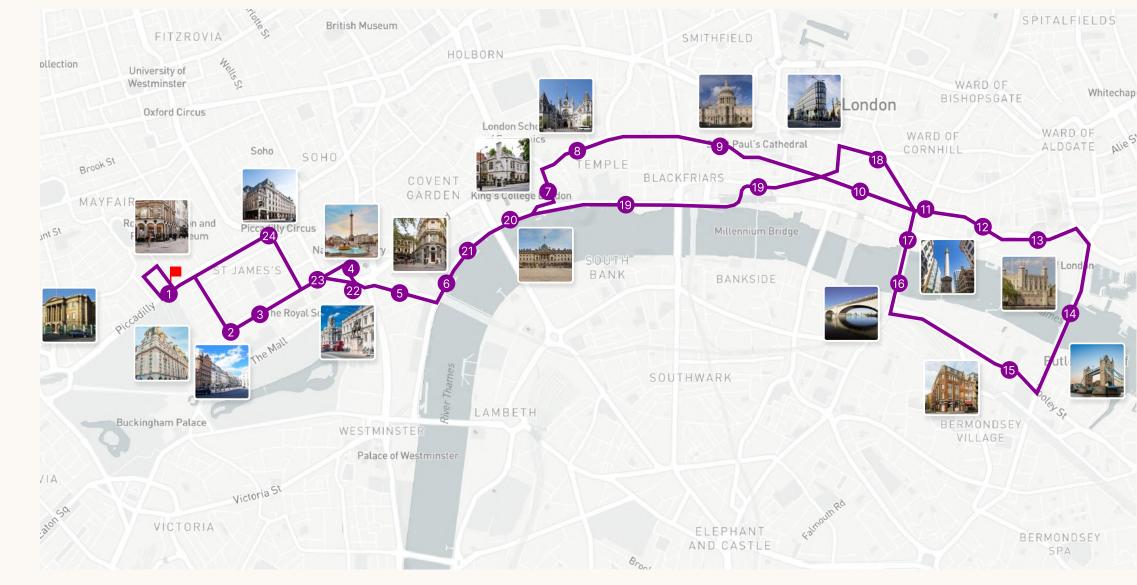

### ITINERARIES

LE GRAND offers two itineraries for regular tours: Westminster and Tower. The duration of each tour is approximately 1 hour 40 minutes. The itineraries cover all of London's major attractions and depart daily in the afternoon from the iconic Ritz Hotel. Bookings can be made online or just before the start of the tour

Please consult www.legrandbus.com for the timetable

WESTMINSTER

TOWER

LE GRAND has developed and recorded its own audio guides for almost all of London's most popular attractions. Audio guides are available in 6 languages