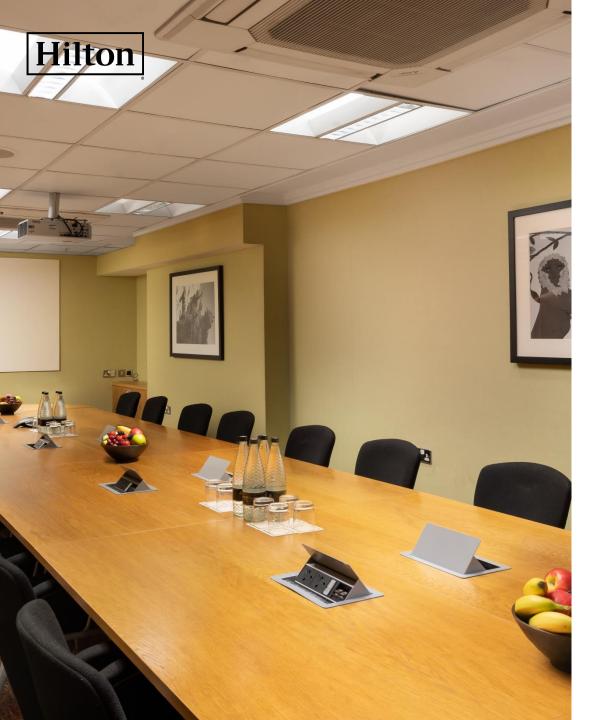

# **Coburg Suite**

#### **EAT MEET SLEEP 16 GUESTS**

- An intimate 36 sq. meter meeting room
- Up to 16 delegates in boardroom layout comfortably
- Built-in screen and projector available to use
- Both wireless and wired internet available to use
- Flipcharts available to use
- Mini fridges with complimentary mineral water
- DDR and Room Hire include all the above