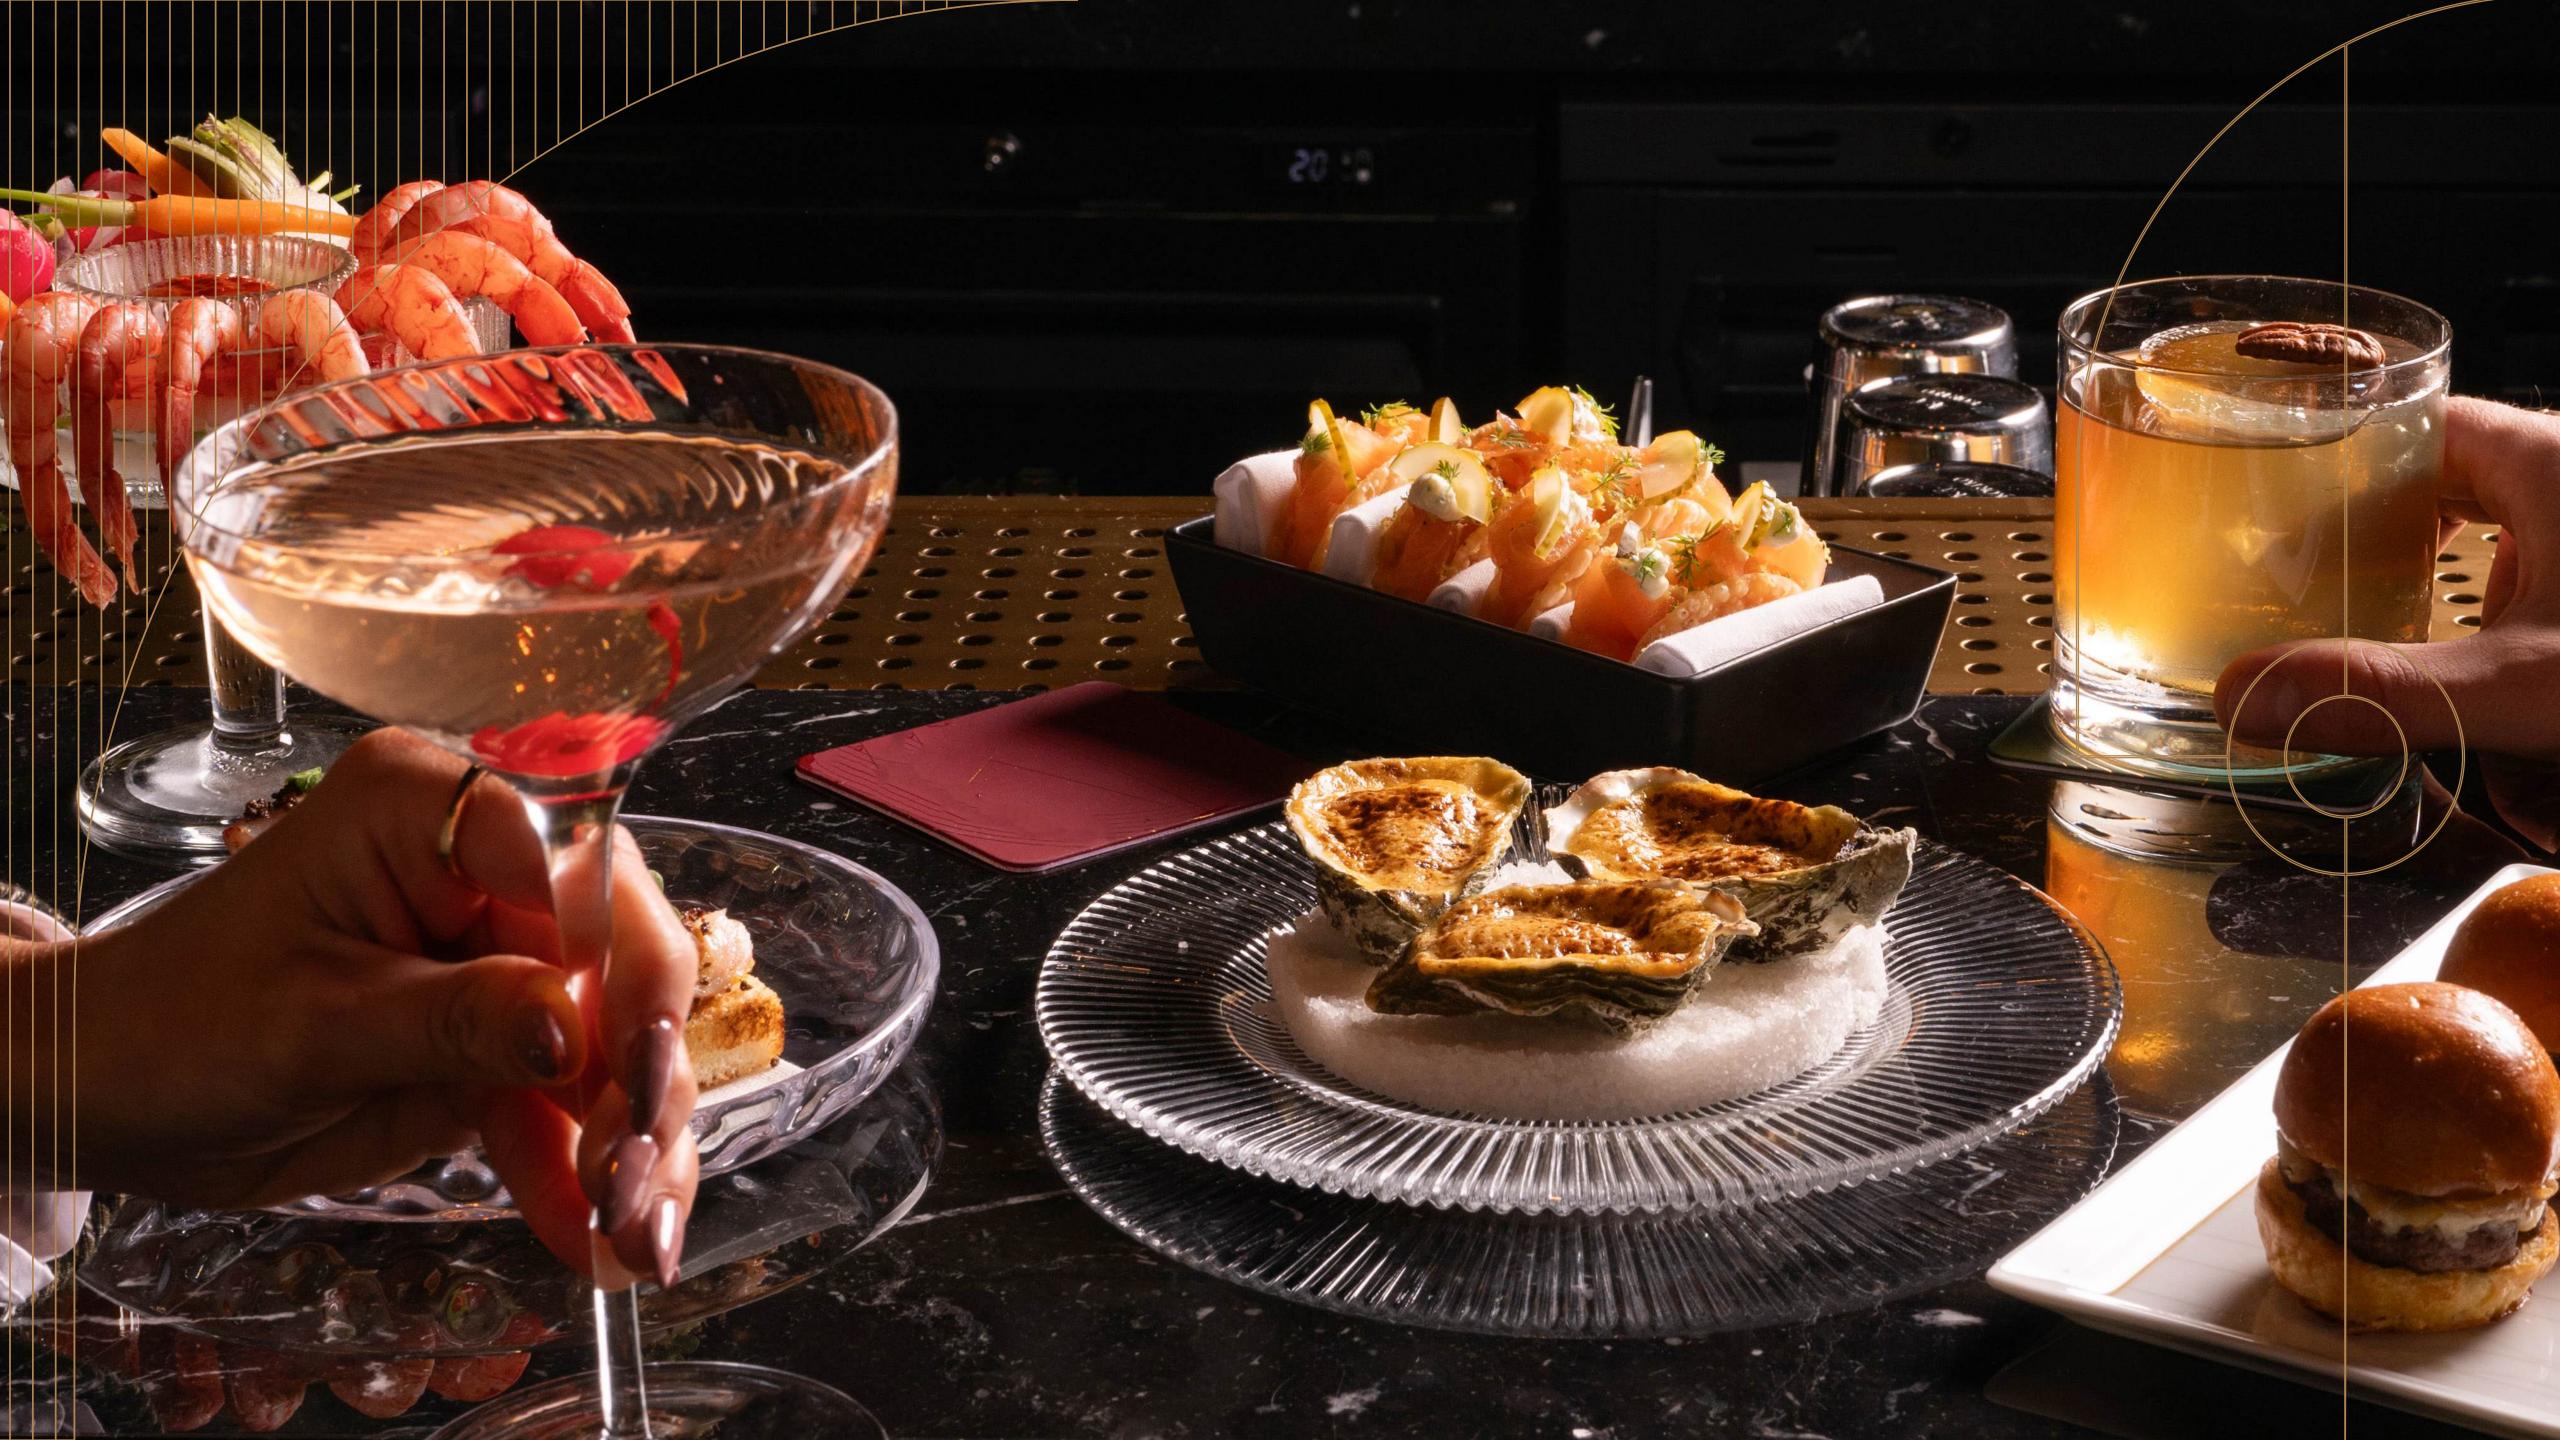

## CANAPÉS

#### COLD CANAPÉS

Pizzette soufflé smoked burrata, taggiasca olives & herbs (V) (D) (G) · 14

Tomato pissaladière, cantabrico anchovies, taggiasca olives (V) (G) · 12

Sea bass carpaccio, quinoa chips, herbs butter, pink peppercorn (D) · 16

Truffle éclair, gruyere cheese, black truffle (V) (D) (G) · 16

Crab sandwich, eggs, lemon mayonnaise, smoked paprika (D) (S) · 18

Salmon tacos, avocado mousseline, coriander and lime (D) (G) · 16

Potato millefeuille, classic beef tartare, paprika aioli (D) · 20

#### WARM CANAPÉS

Lobster croquettas, confit lemon, tarragon (D) (G) (S) · 20

Montecristo sandwich, aged cheddar cheese, turkey ham (D) (G) · 16

Wild mushroom tartelette, anchovy, mozzarella (D) (G) · 14

Saffron risotto cracker, Mazara prawn (D) (G) (S) · 24

Swiss chard Barbajuan, taggiasca olives (V) (D) (G) · 12

Quiche lorraine, green vegetables, Gruyère cheese (V) (D) (G) · 12

Fried squid, spicy mayonnaise, chives and lemon (S) (G) · 16