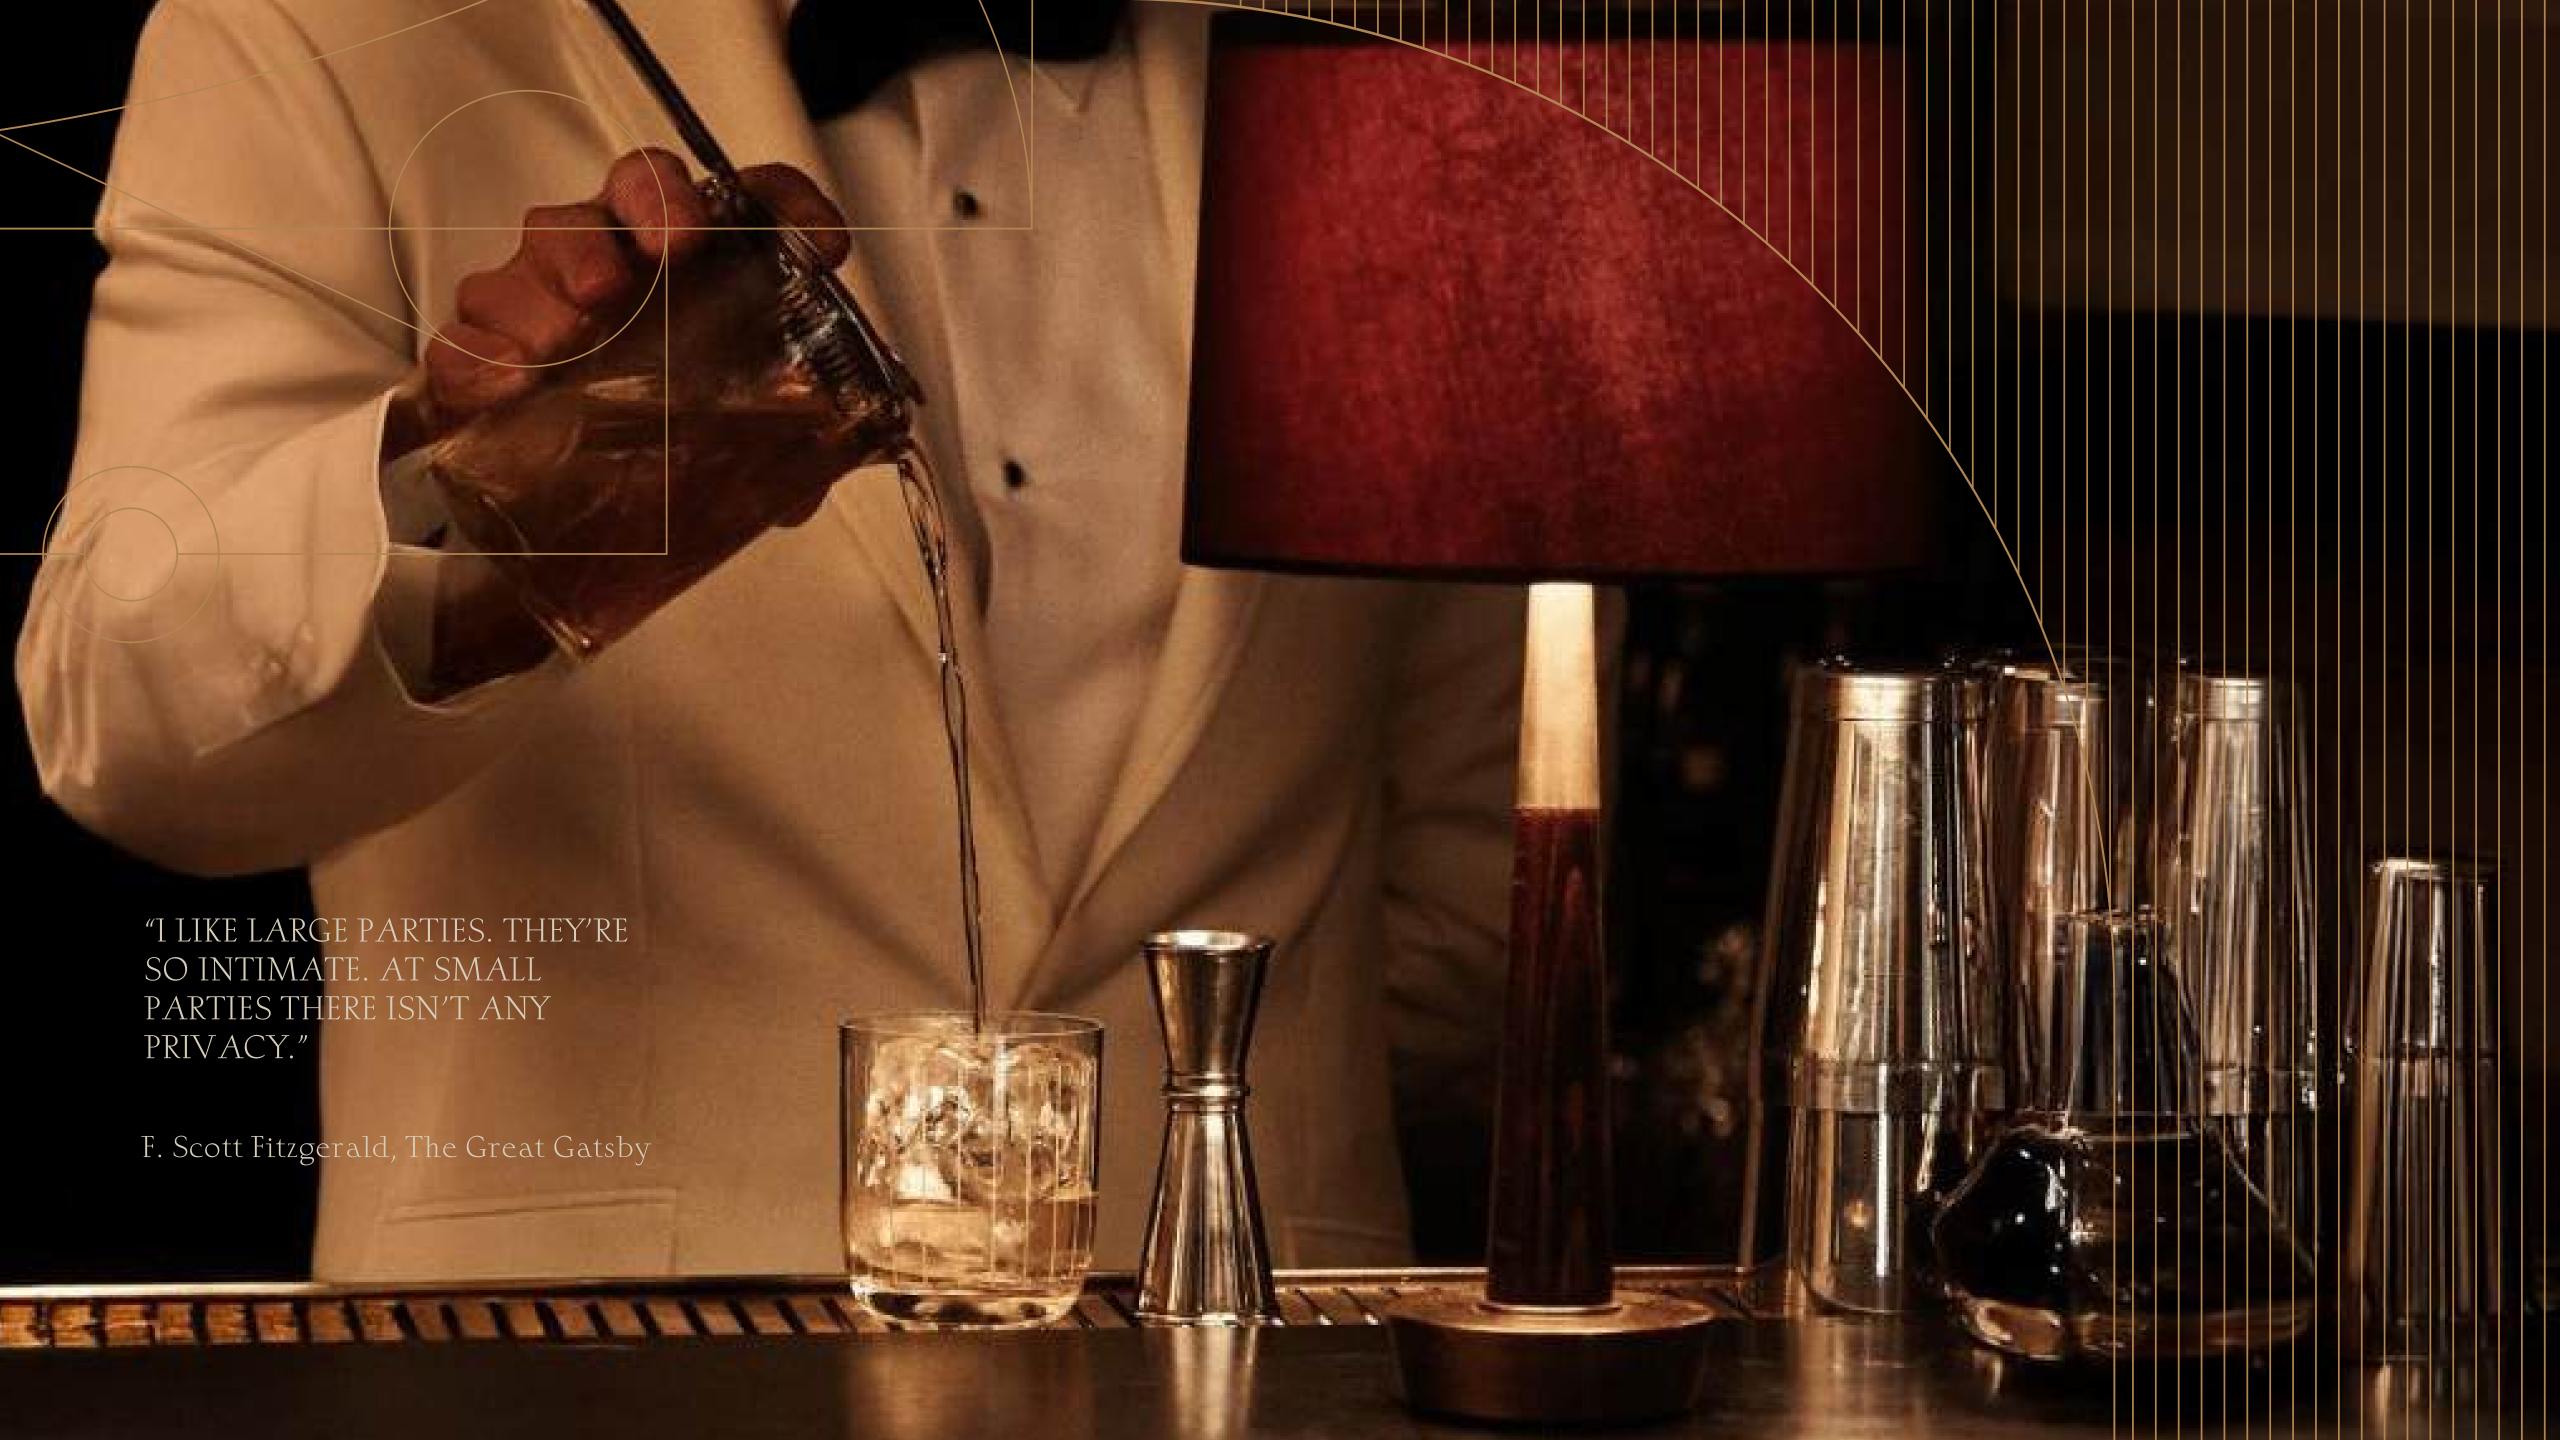

As you enter, your attention is immediately drawn to the stage, where curated live performances and Vinyl DJ beats set the tone. Early on, smooth melodies give way to vibrant beats as the night unfolds. The 1920 bar, with high and low tables, is perfect for enjoying creative cocktails, vintage Champagnes, complemented with light bites, all under the warm glow of tealights, with the dazzling Dubai skylineas a stunning backdrop.