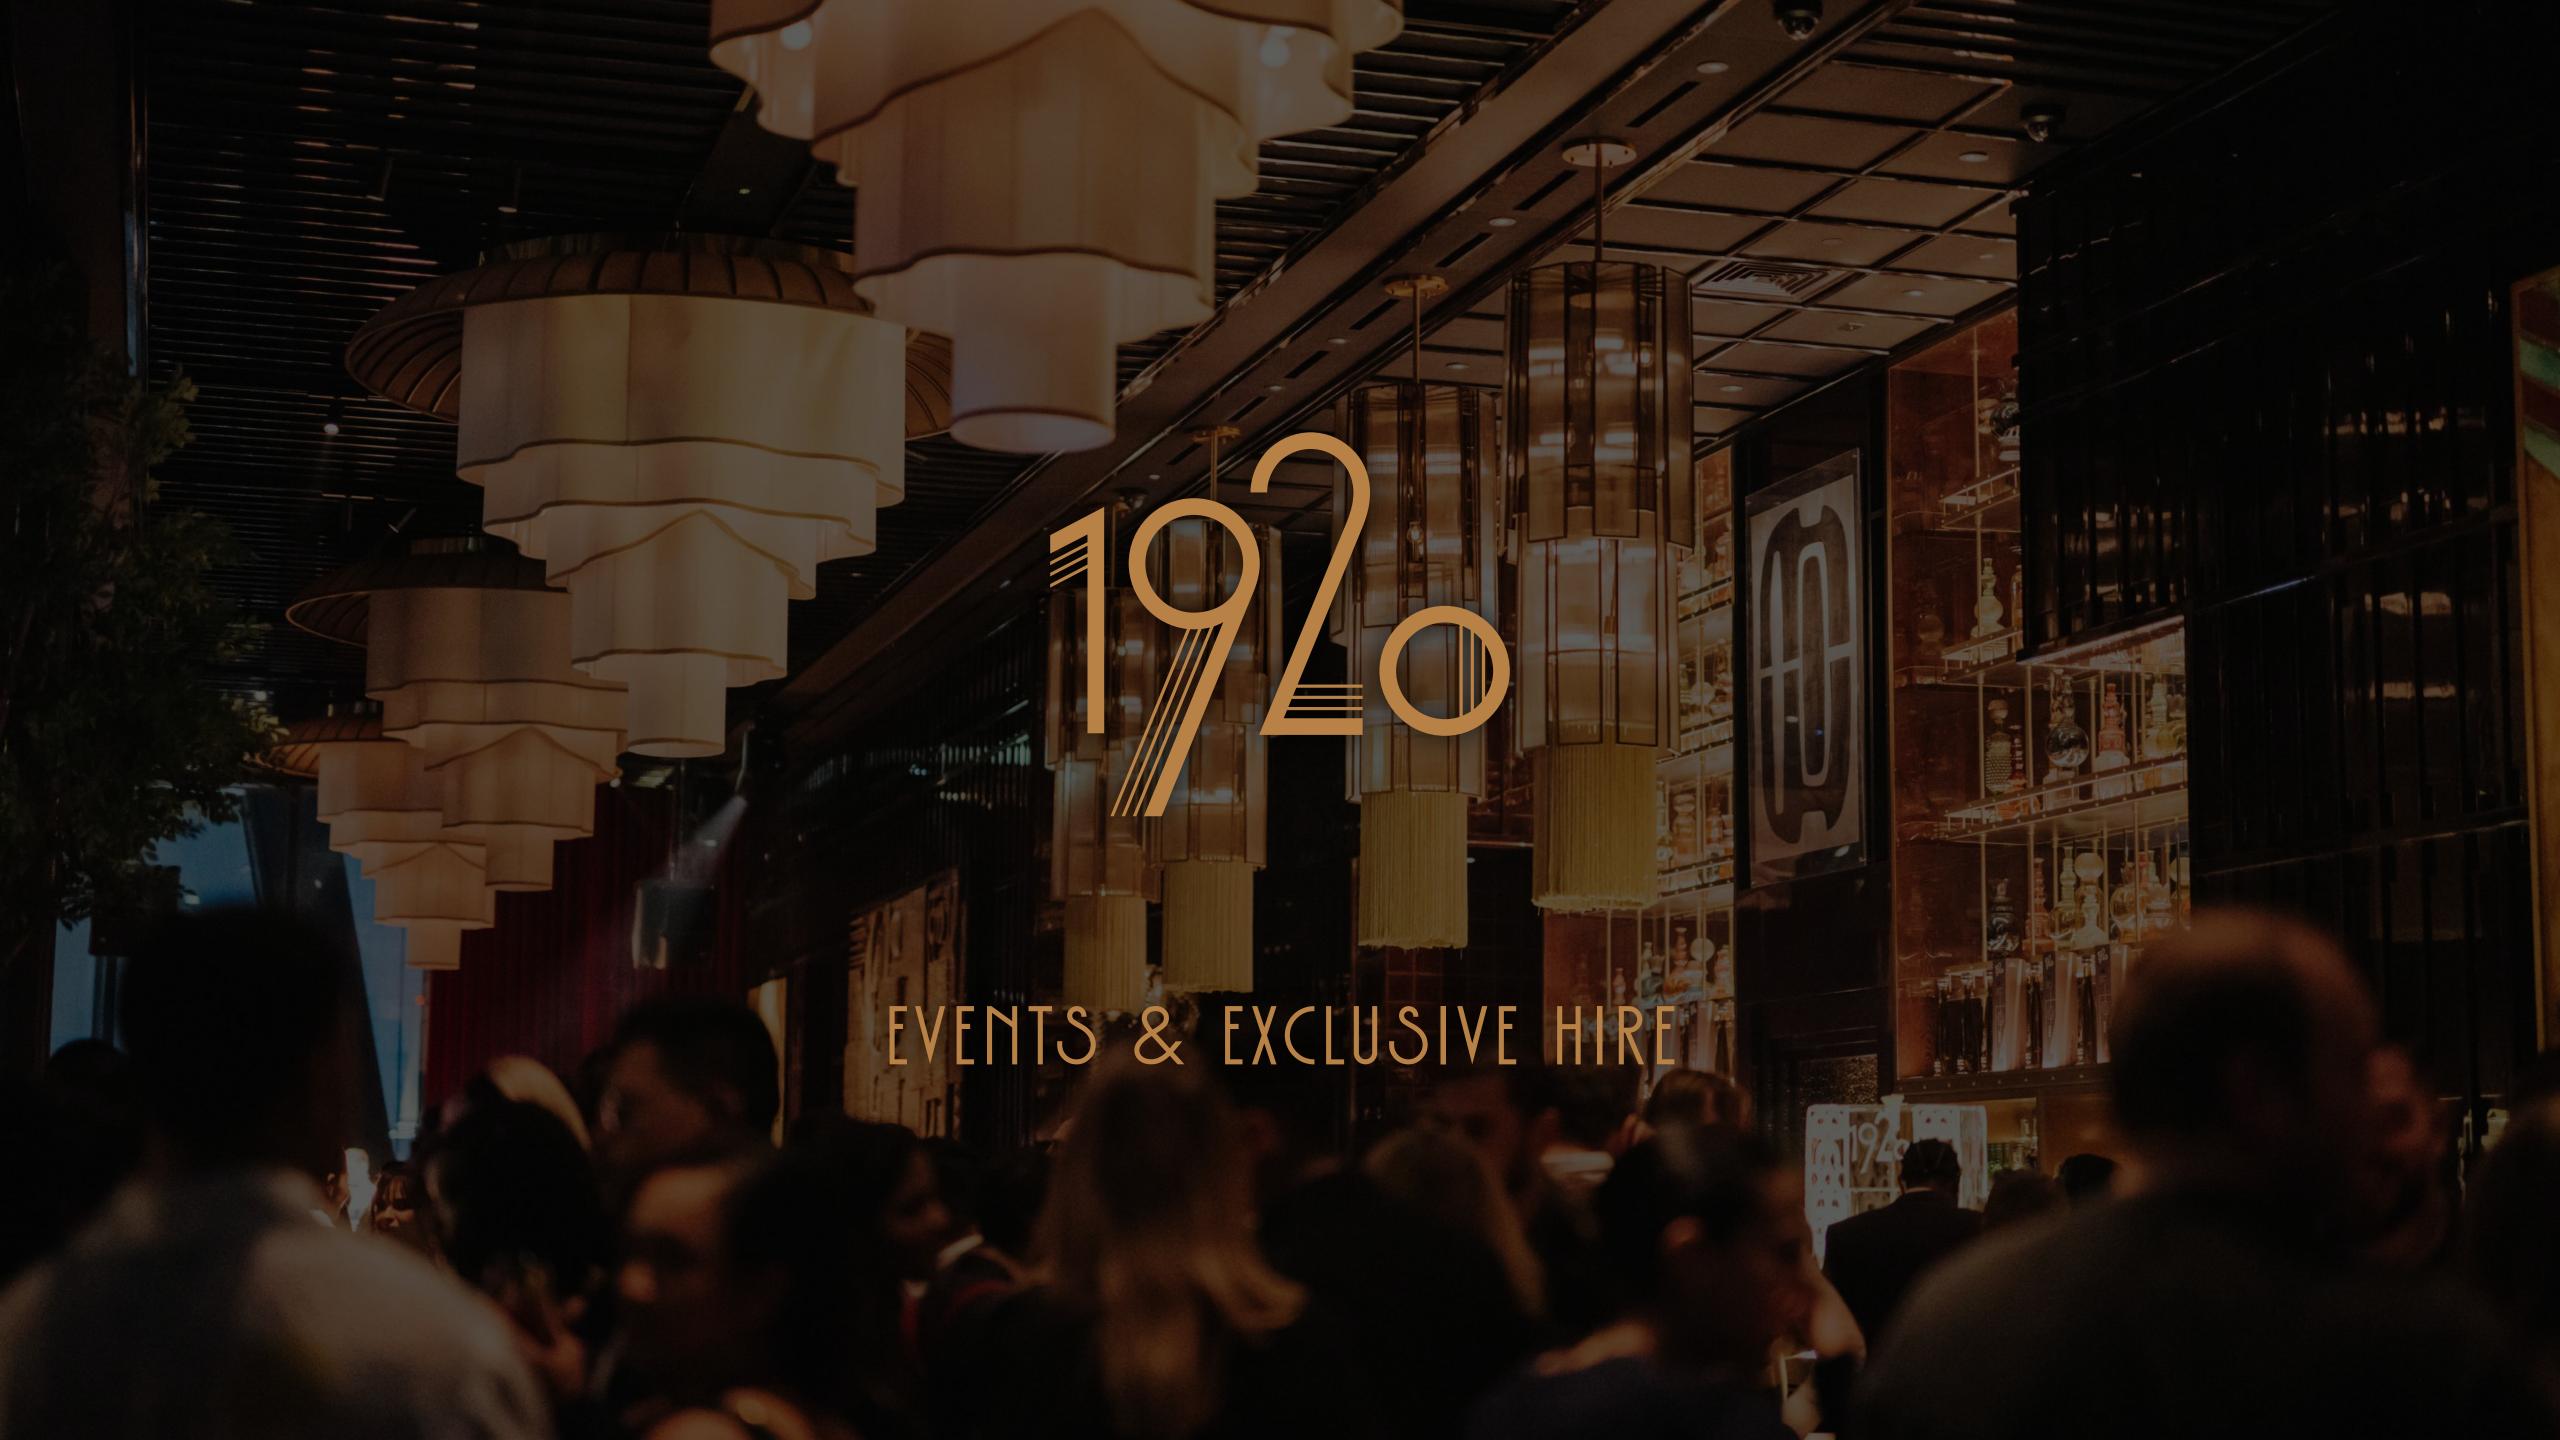

## CONCEPT

Prepare to be transported back to the glamour of the Roaring Twenties.

Located in the building's crown, on the 52nd floor of ICD Brookfield Place in the heart of DIFC, 1920 offers a one-of-a-kind experience with breathtaking views, elevated entertainment, and a curated menu of inventive cocktails and vintage Champagnes. As the sun sets, the venue comes alive with live music performances and vinyl DJ beats, blending vintage charm with contemporary.

# 1920 BAR & LOUNGE

### IMMERSE IN THE GLAMOUR OF ART DECO

Warm lighting, dark walnut and wenge woods, and brass accents create a sophisticated atmosphere, complemented by velvet tones of burgundy, burnt orange, and golden yellow. Art Deco chandeliers, inspired by skyscrapers, cast a moody glowacross the space.