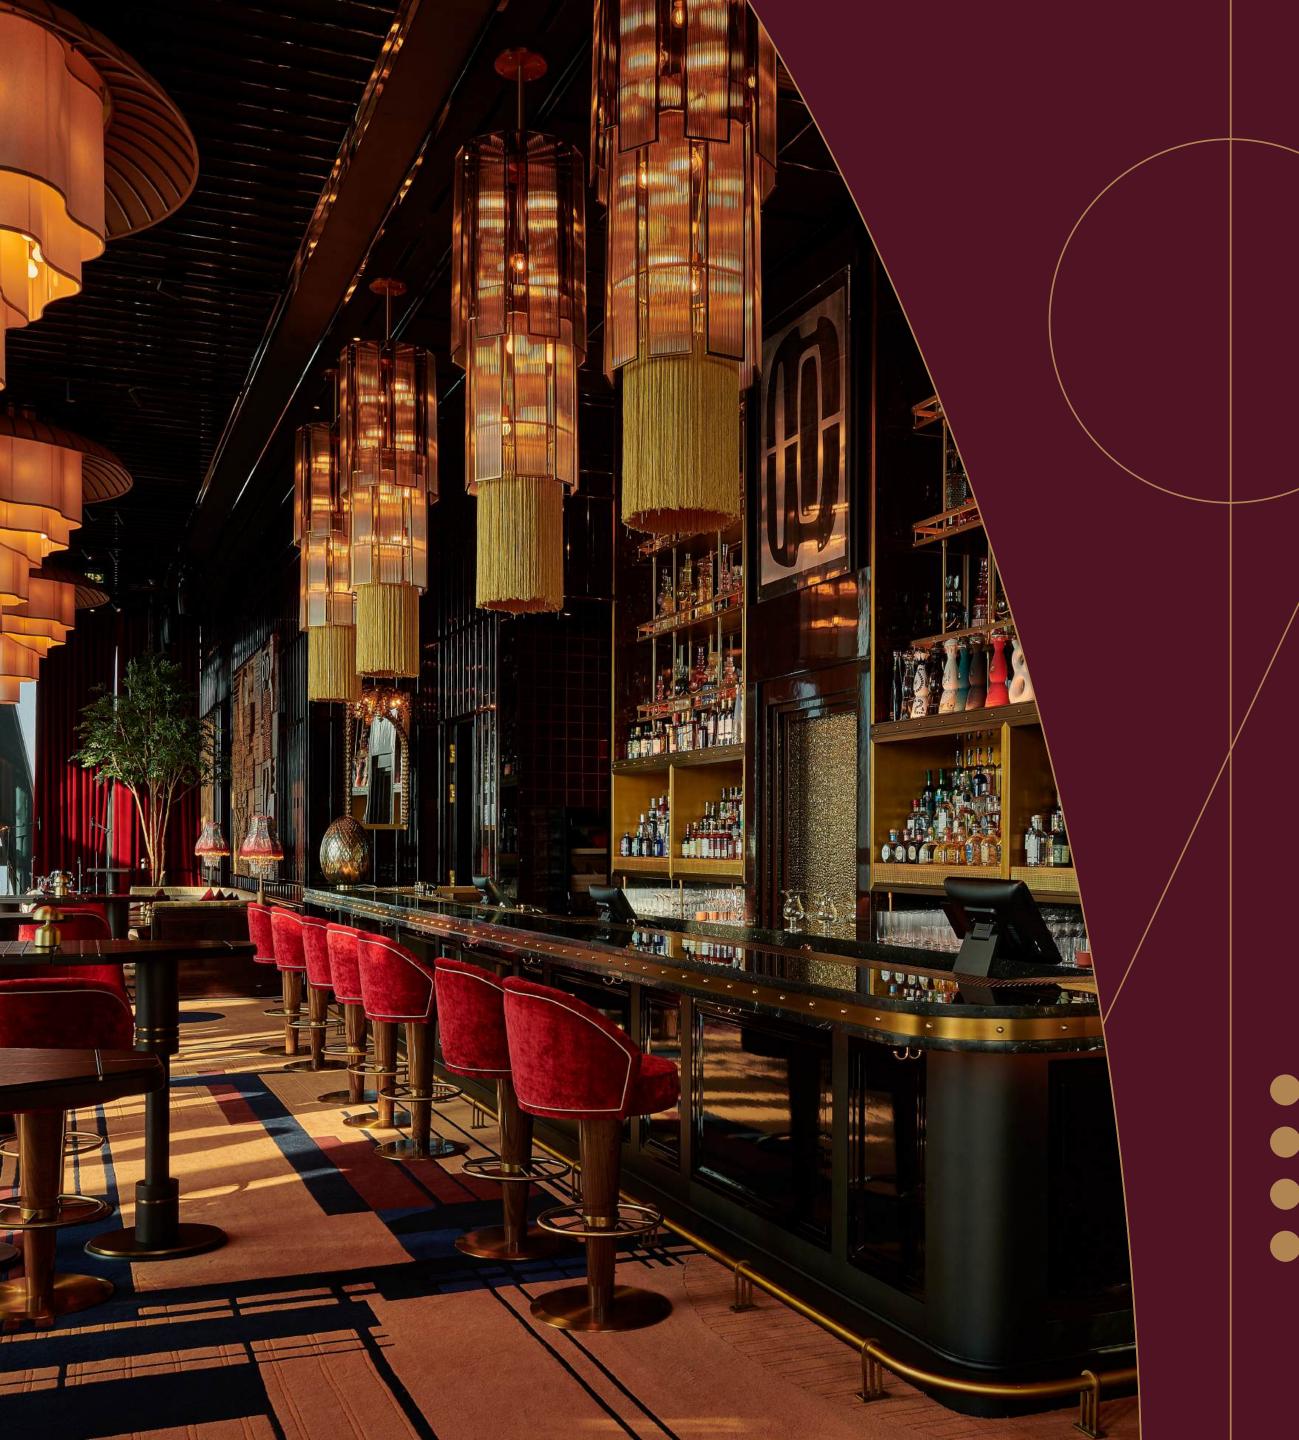

### IMMERSE IN THE GLAMOUR OF ART DECO

Warm lighting, dark walnut and wenge woods, and brass accents create a sophisticated atmosphere, complemented by velvet tones of burgundy, burnt orange, and golden yellow. Art Deco chandeliers, inspired by skyscrapers, cast a moody glowacross the space.

As you enter, your attention is immediately drawn to the stage, where curated live performances and Vinyl DJ beats set the tone. Early on, smooth melodies give way to vibrant beats as the night unfolds. The 1920 bar, with high and low tables, is perfect for enjoying creative cocktails, vintage Champagnes, complemented with light bites, all under the warm glow of tealights, with the dazzling Dubai skylineas a stunning backdrop.

FULL CAPACITY: 80 COCKTAIL RECEPTION: 120