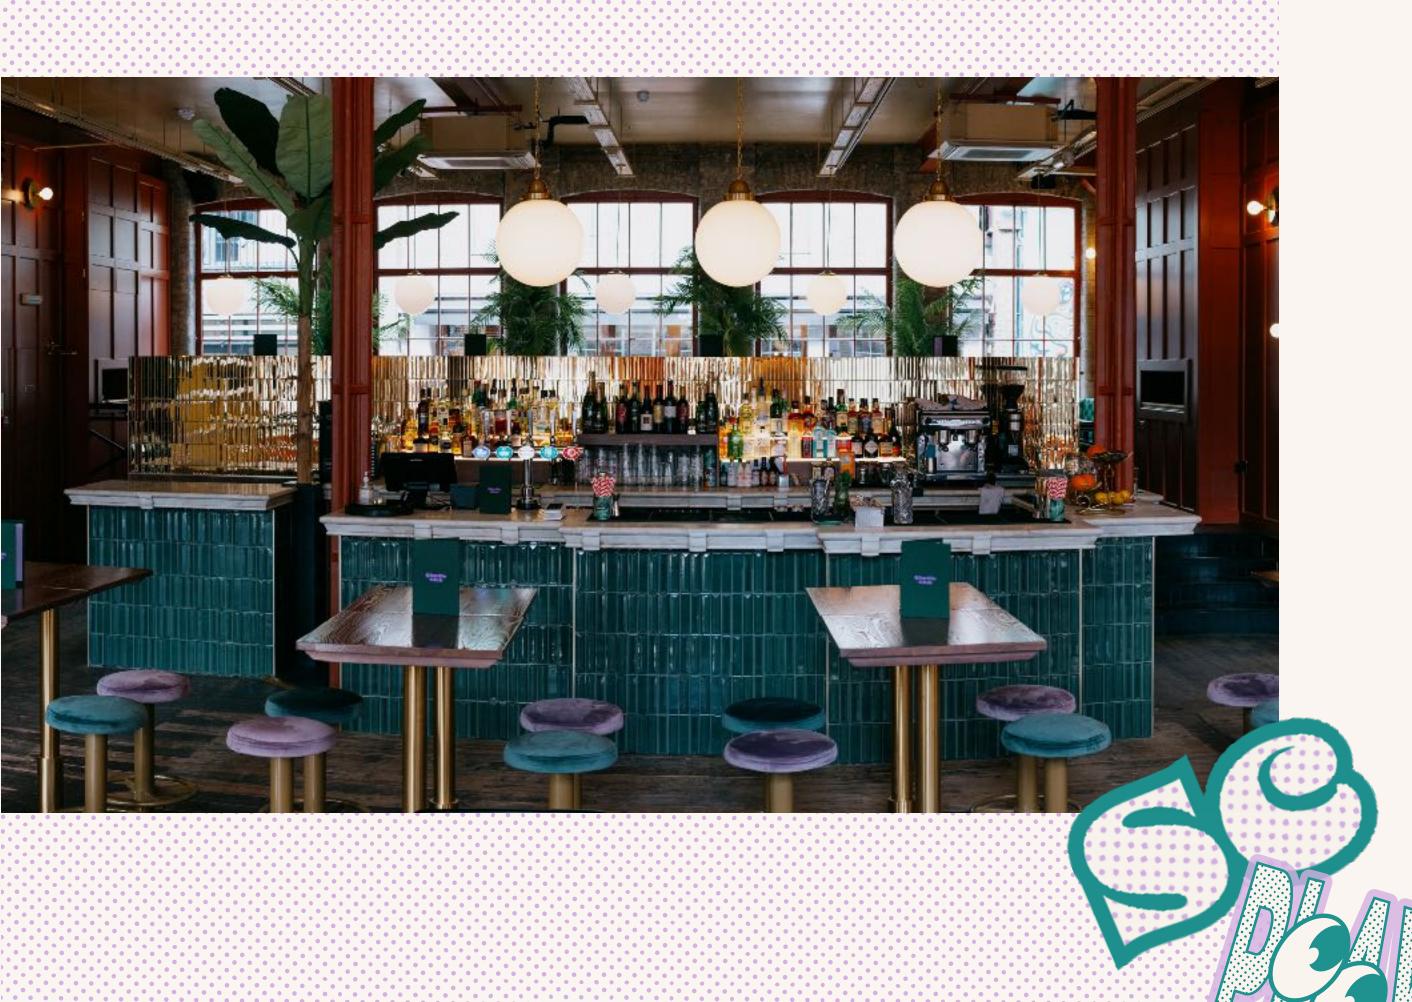

# The Venue

- Iconic Venue in the Heart of Shoreditch
- 8 Shuffle Tables With Seating Set Over Two Floors
- Delicious New Menu of Sourdough Pizzas, Sharing Platters and to-Die-for Desserts
- Excellent Service From Dedicated Shuffle Hosts
- DJs for Larger Groups