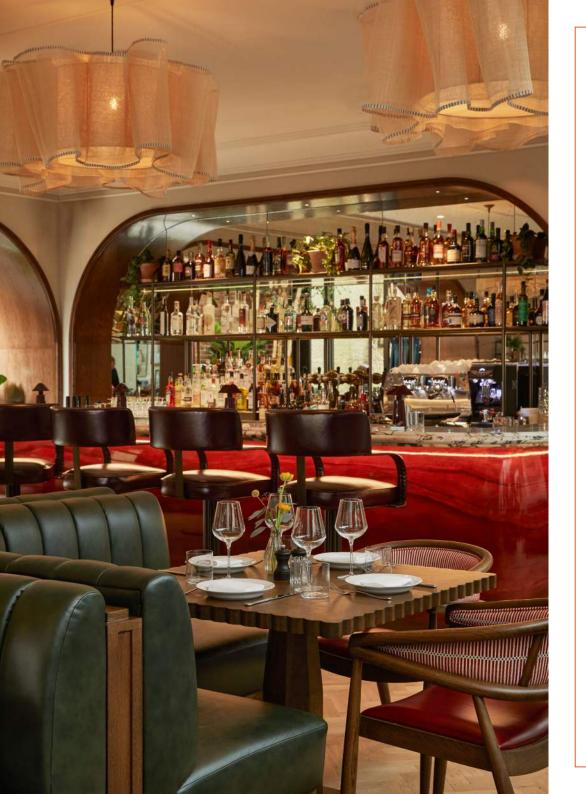

### MORE THAN A RESTAURANT

Situated in the heart of Covent Garden, next to the iconic Theatre Royal Drury Lane, Jamie Oliver Catherine St is an elegant oasis. With cosy booths, a stunning Art Deco-inspired bar, tranquil indoor garden and sunny terrace this is a truly special place to host an event.

#### INTIMATE CELEBRATION? NETWORKING EVENT? WEDDING? WE'VE GOT YOU.

Our beautiful private dining area seats up to 36 guests, while the main restaurant is available for exclusive hire for large parties and corporate events, with capacities of 110 seated and 180 standing.