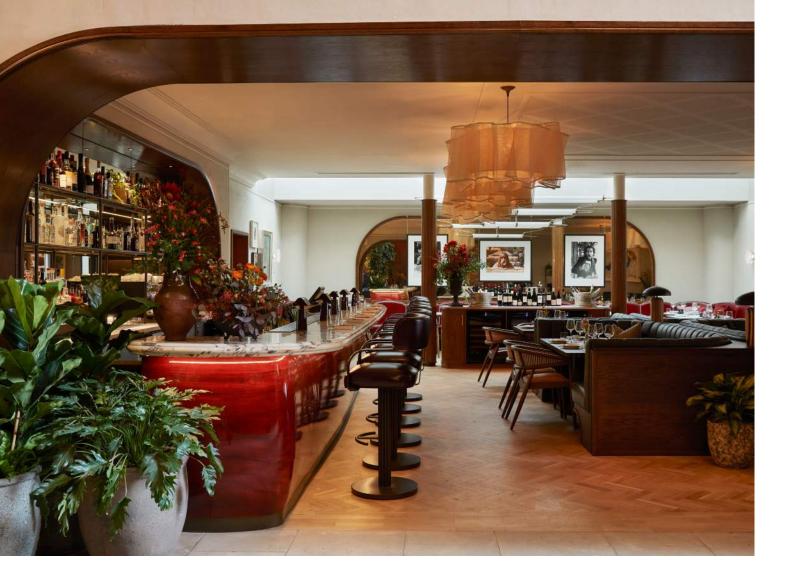

### MORE THAN A RESTAURANT

Situated in the heart of Covent Garden, next to the iconic Theatre Royal Drury Lane, Jamie Oliver Catherine St is an elegant oasis. With cosy booths, a stunning Art Deco-inspired bar, tranquil indoor garden and sunny terrace this is a truly special place to host an event.

#### INTIMATE CELEBRATION? NETWORKING EVENT? WEDDING? WE'VE GOT YOU.

Our beautiful private dining area seats up to 36 guests, while the main restaurant is available for exclusive hire for large parties and corporate events, with capacities of 110 seated and 180 standing.