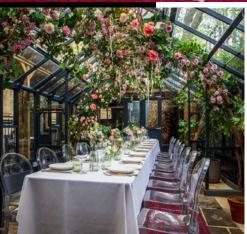

## THE TGREENHOUSES

#### PRIVATE DINING

Escape to a beautiful, intimate setting in the heart of London, where you will find a collection of private dining rooms in the grounds of One Marylebone. The Greenhouses offer private dining across five unique spaces, ranging from a bijou nook for two guests to impressive dining spaces for up to 30 guests. From celebratory dinners and product launches to romantic dining experiences for two, The Greenhouses provide the perfect backdrop for any occasion.

Each designed with a unique floral backdrop and surrounded by foliage and twinkling lights, they make for the perfect oneof-a-kind dining experience to impress your guests. Available to book in all seasons, each space is heated come winter and kept cool during the warm summer months.