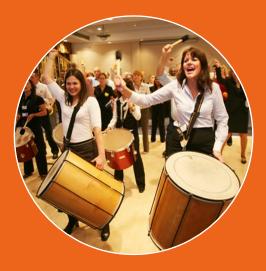

#### BOOMTIME

A drumming experience where participants use Boomwhackers to create a vibrant, rhythmic performance. This activity fosters coordination, & pure fun as your group transforms into a percussion ensemble.

#### **BEATSWORK**

Transform your team into a percussion ensemble, using drumming that boosts energy and unity. This rhythmic team activity enhances collaboration, communication and team spirit through the power of music.