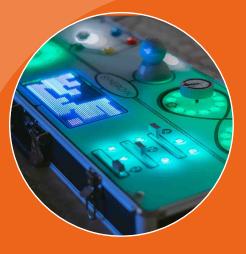

#### **SYNERGYK**

An Al Bot-driven team building challenge full of old school classic mini-games like Snake and Space Invaders. Collaboration is key in this high-tech environment.