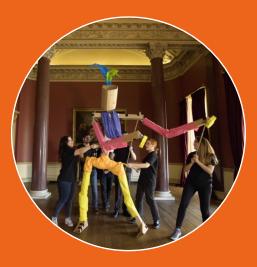

#### **PUPPET MASTERS**

An interactive activity where participants design & construct gigantic puppets, culminating in a captivating puppet performance that showcases your team's collective talents.