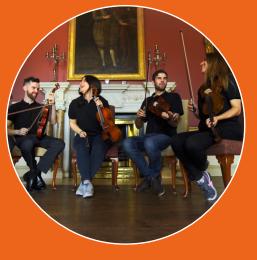

#### **CRESCENDO**

Participants learn to play orchestral instruments like the violin and viola, culminating in a stunning group performance. This inspiring experience fosters teamwork, confidence, and harmony, transforming your team into a unified orchestra.

#### ORCHESTRATE

Participants learn to play woodwind, strings, brass and percussion instruments before performing a classical piece together. This uplifting experience enhances teams through the power of music.