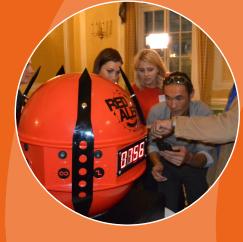

#### **BEAT THE BOX**

An escape room style challenge where teams race against the clock to solve puzzles and unlock a series of boxes. This activity fosters collaboration & strategizing skills in a highpressure environment.