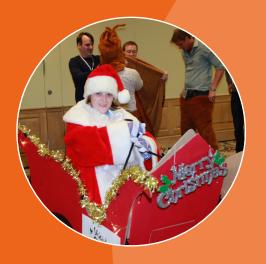

#### **FLAT OUT: SLEIGH RIDE**

Save Christmas by helping Santa build his sleigh! Each team must then race to see which sleigh will be the winner. A fun, festive activity that encourages ingenuity, cooperation and goodnatured competitiveness.