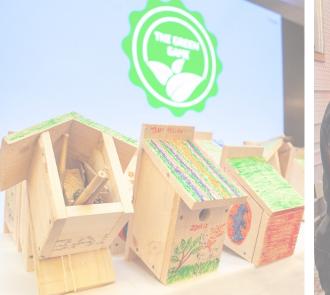

#### THE GREEN GAME

A dynamic sustainability challenge that promotes eco-conscious decisionmaking and collaboration. In this educational experience, teams build bird boxes and insect hotels that are donated to local community groups.