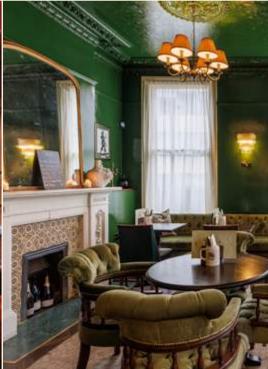

# **ABOUT**

The George is an 18th centutury, grade
II listed pub on Great Portland Street,
Fitzrovia. Across two floors, we offer a
food and drink menu befitting of a modern
London public house.

Accross two floors, The George houses several options for group bookings, private dining, canapé receptions, live sports and family style feasting.

# PRIVATE SPACES

The Green Room 8-10 seated

The Snug 10 seated / 25 standing

The Ground Floor 45 seated / 100 standing

The Dining Room 28 seated / 40 standing

The Gluepot Bar 12-15 standing

The Private Dining Room 20 seated / 30 standing