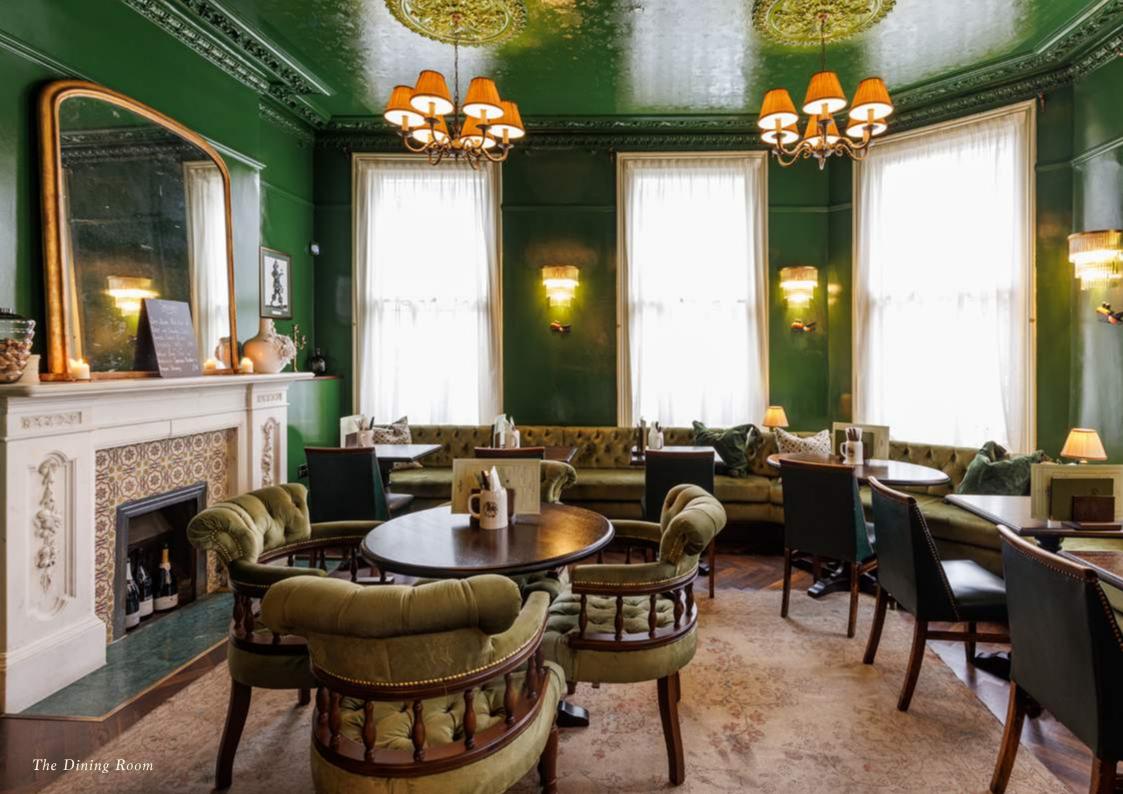

## The Dining Room

Capacity
26 seated, 30/40 standing
Features
Private room, table service and WiFi throughout.