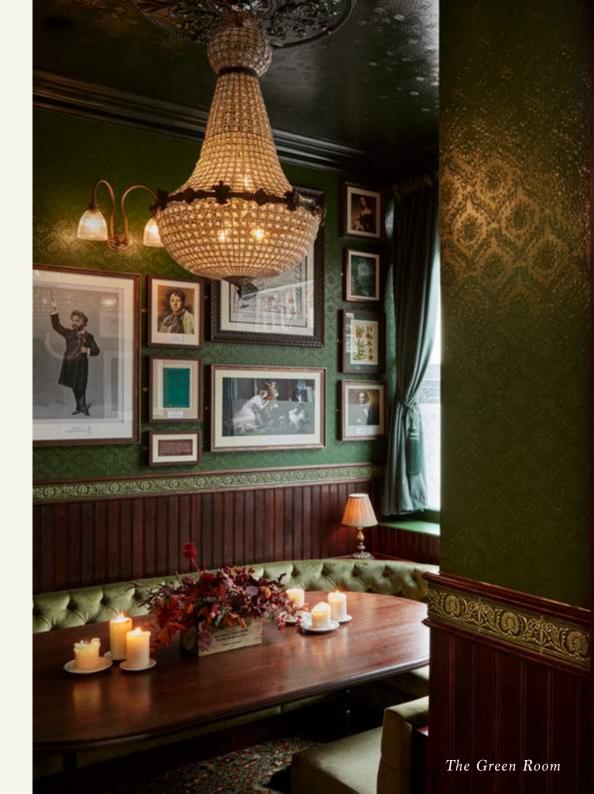

#### The Green Room

Capacity 10 seated

**Features** 

Private room, table service, a state of the art AV system, one screen for presentations and the streaming of live sports, and WiFi throughout.