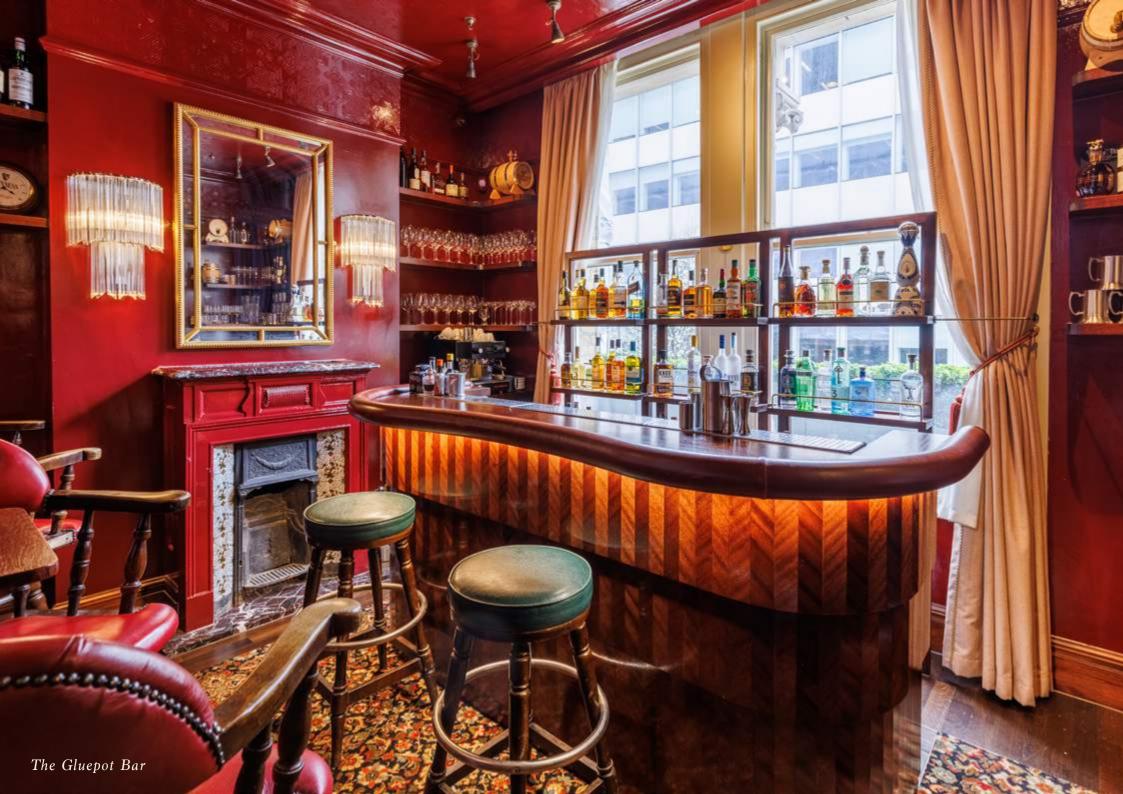

## The Gluepot Bar

Capacity 12-15 standing

**Features** 

Private bar and WiFi throughout.