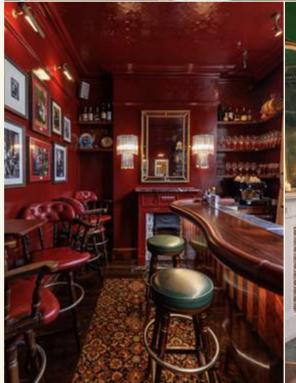

## The Gluepot Bar

Capacity 12-15 standing

**Features** 

Private bar and WiFi throughout.