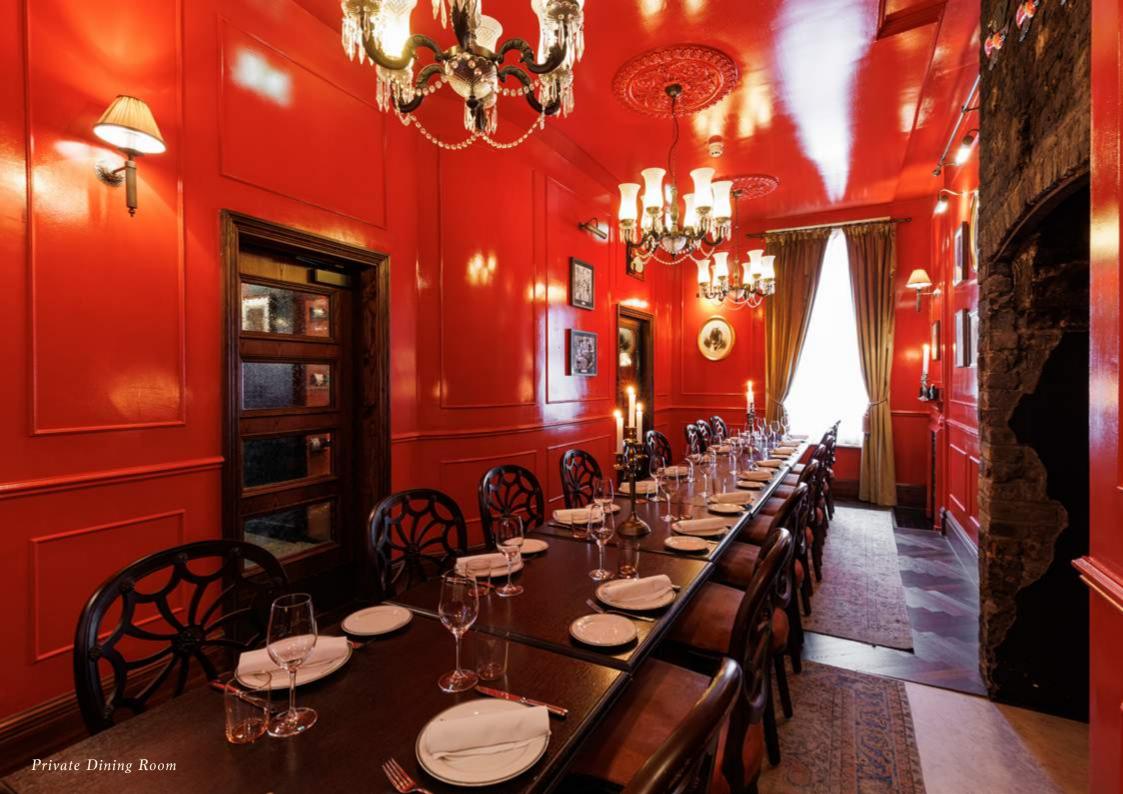

#### The Private Dining Room

Capacity 20 seated, 30 standing

Features

Private room, table service, AV system and WiFi throughout.

The Dining Room