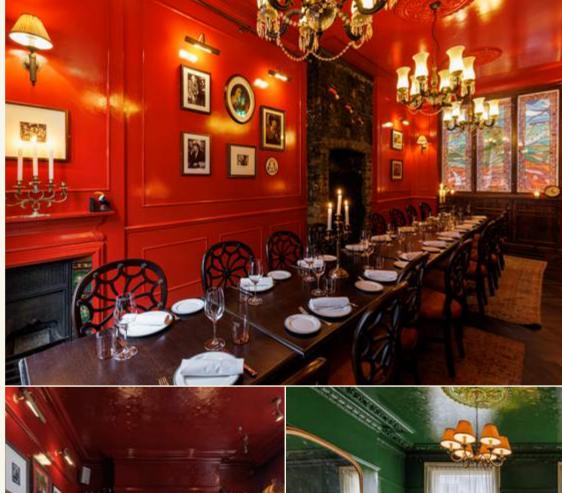

## The Dining Room

Capacity
26 seated, 30/40 standing
Features
Private room, table service and WiFi throughout.

#### The Private Dining Room

Capacity 20 seated, 30 standing

Features

Private room, table service, AV system and WiFi throughout.

The Dining Room