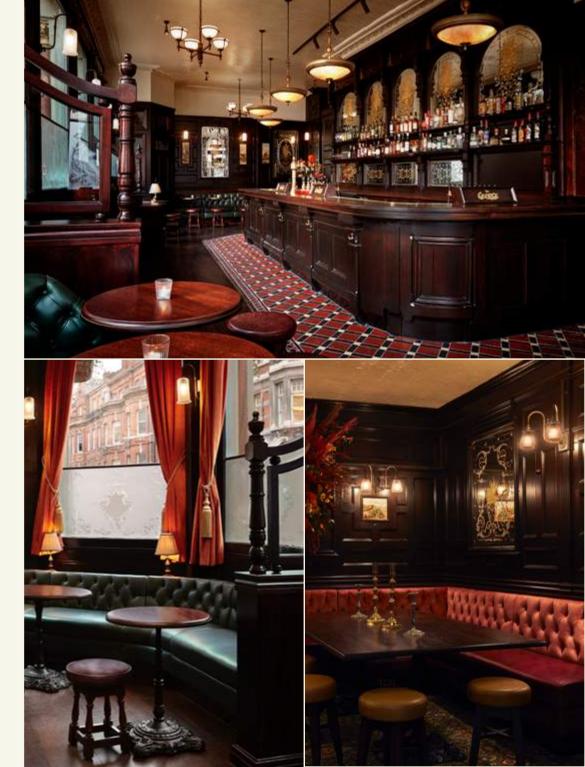

# **ABOUT**

The George is an 18th centutury, grade
II listed pub on Great Portland Street,
Fitzrovia. Across two floors, we offer a
food and drink menu befitting of a modern
London public house.

Accross two floors, The George houses several options for group bookings, private dining, canapé receptions, live sports and family style feasting.

#### Ground Floor, all spaces

Capacity
45 seated, 100 standing

**Features** 

Private bar, table service, private bathrooms, a state of the art AV system, two screens for presentations and the streaming of live sports, and WiFi throughout.

#### The Green Room

Capacity 10 seated

**Features** 

Private room, table service, a state of the art AV system, one screen for presentations and the streaming of live sports, and WiFi throughout.

#### The Snug

Capacity 10 seated, 25 standing

**Features** 

Semi-private space, table service, private screen and WiFi throughout.