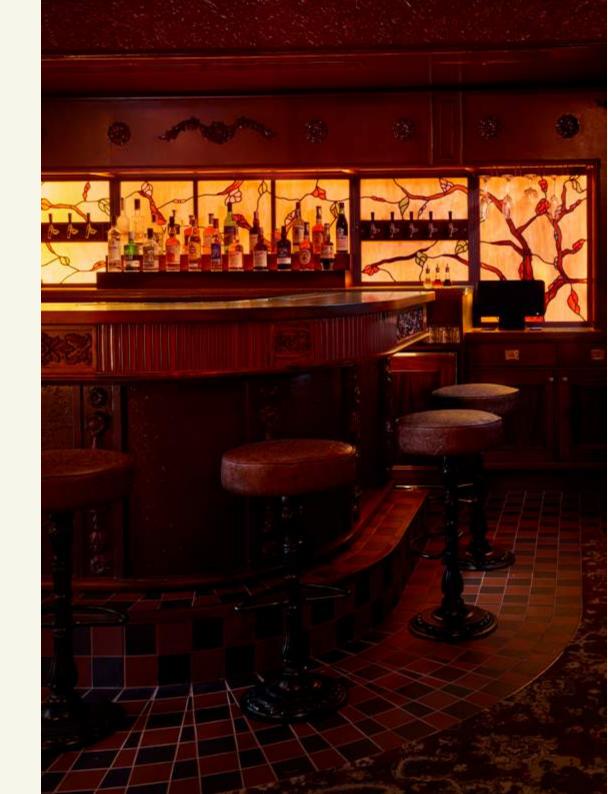

With capacity for up to 50 guests, The Cadogan Arms' private events space, The Rose Room, is equipped with a private horseshoe bar backed by a custom designed stained-glass wall, and two large meat ageing fridges which give extra tenderness and flavour to carefully sourced British beef.

#### **VENUE FEATURES**

WiFi Available | Music Options Available | Hidden Art TVs With Sky Sports & Apple TV | Private Bar

The Cadogan Arms is our sibling venue.

Contact us for event enquiries.