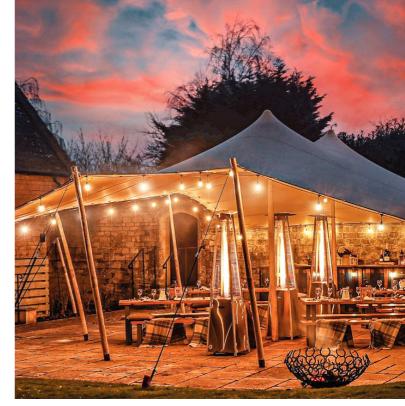

## SOCIAL EVENTS AT ELLENBOROUGH PARK

Cheltenham's Ellenborough Park is the perfect setting to host a celebration.

Offering a unique selection of areas to suit all occasions, from grand dinners with impressive backdrops to casual alfresco settings. Look no further than our 15th century manor house, after all our historic walls and nature-rich grounds have been hosting celebrations for centuries.

Whatever the reason for your gathering, celebrate or commemorate at Ellenborough Park. Your imagination is truly the limit for what we can create; from decorations and finishing touches to extra special additions our dedicated team will create an event to remember.