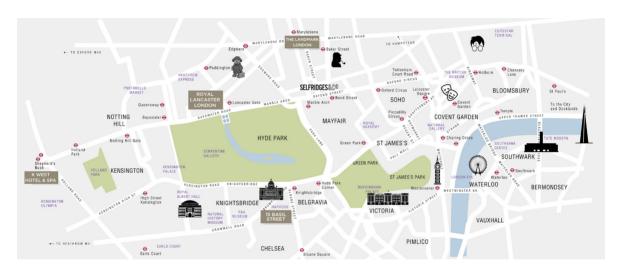

## THE PERFECT LOCATION

The hotel is conveniently located just 5 minutes walk from Paddington station with access to the brand-new Elizabeth Line and the Heathrow Express (15 minutes to Heathrow Airport). The Central Line is accessible from Lancaster Gate tube station which is adjacent to the hotel.