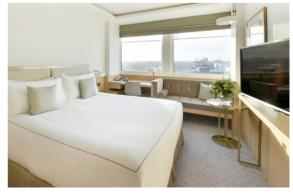

#### A ROOM WITH A VIEW

Rooms and suites at Royal Lancaster London combine timeless classic style, comfort and spectacular views of Hyde Park and the famous London skyline.

From Carrara marble bathrooms with rainfall showers and underfloor heating to king size beds with luxurious linens; each of our 411 guestrooms have been impeccably designed with every amenity in mind, ensuring every stay is a pure delight.