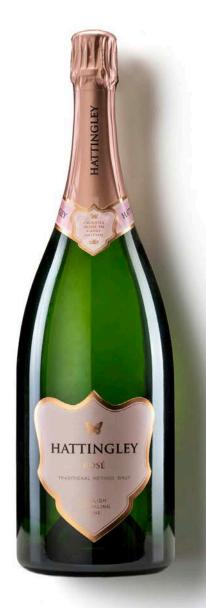

ROSÉ 2019 RRP £40/£45

A very delicate pale pink colour. Bright red fruit, strawberries and raspberries with a note of pomegranate on the nose.

Pink grapefruit on the palate balanced by a touch of sweet marshmallow.