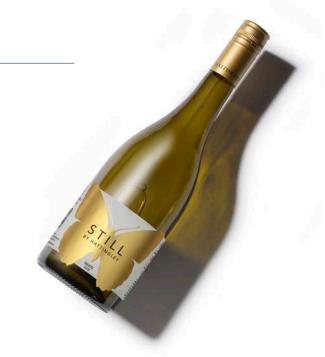

# STILL BY HATTINGLEY

If sparkling wine is not the preferred tipple of your gift-recipient, fear not as we have a range of English still wines – the aptly named, 'STILL by Hattingley' range.

Free delivery for full order going to one UK mainland address.

STILL - WHITE RRP £25

This Chardonnay hails from the wonderfully ripe 2020 harvest and has beautifully pronounced citrus, blossom and grapefruit aromas, with a hint of honey and pear. Think Chablis, but all of the grapes were grown and made here in England! The palate is clean and fresh, with a mouthful of green apple flavours, and a creamy texture that is nicely balanced with its natural vibrant bright acidity.