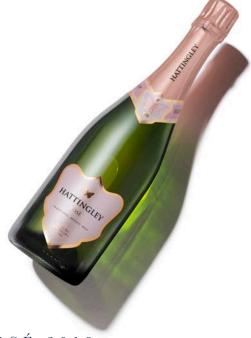

ROSÉ 2019 RRP £40/£45

A very delicate pale pink colour. Bright red fruit, strawberries and raspberries with a note of pomegranate on the nose.

Pink grapefruit on the palate balanced by a touch of sweet marshmallow.