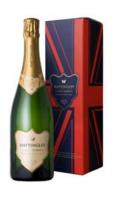

# CLASSIC RESERVE NV RRP £35/£40

Our Classic Reserve is an elegant bronze gold colour with lemon pith, nougat and zesty citrus on the nose.

A delicate, light honey note to the palate with juicy acidity and vibrant orchard fruits. Think conference pears and a hint of nuts with a complex and long finish.