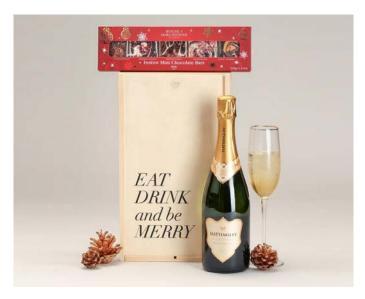

## Engraved wooden gift boxes

Available sizes: Single, duo and triple. Please enquire for pricing.

We also work with a local printer who can produce branded gift box sleeves or neck tags with your branding or design of your own festive creation and these are made to measure around Hattingley's