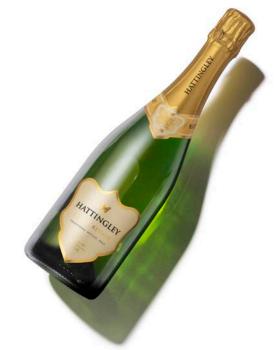

# CLASSIC RESERVE NV RRP £35/£40

Our Classic Reserve is an elegant bronze gold colour with lemon pith, nougat and zesty citrus on the nose.

A delicate, light honey note to the palate with juicy acidity and vibrant orchard fruits. Think conference pears and a hint of nuts with a complex and long finish.