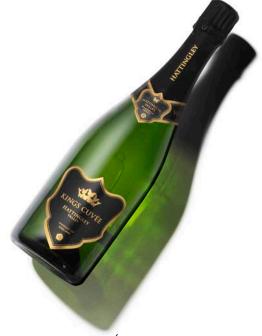

KINGS CUVÉE 2015 RRP £85/£90

With an attractive pale golden colour and fine mousse, our Kings Cuvée has vibrant citrus zest aromas layered with honey and nuts, all smoothly integrated with creamy oak, baked apples and marzipan.