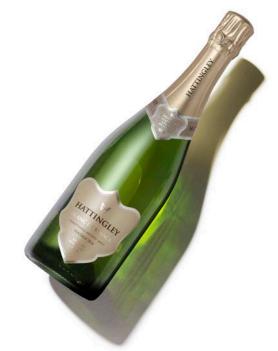

# CLASSIC RESERVE NV RRP £35/£40

Our Classic Reserve is an elegant bronze gold colour with lemon pith, nougat and zesty citrus on the nose.

A delicate, light honey note to the palate with juicy acidity and vibrant orchard fruits. Think conference pears and a hint of nuts with a complex and long finish.