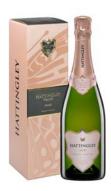

ROSÉ 2019 RRP £40/£45

A very delicate pale pink colour. Bright red fruit, strawberries and raspberries with a note of pomegranate on the nose.

Pink grapefruit on the palate balanced by a touch of sweet marshmallow.