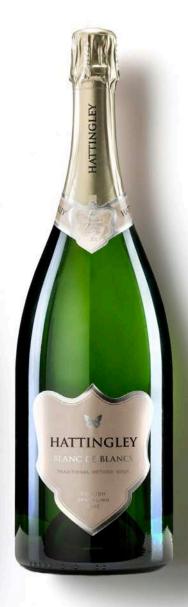

We can organise personalised seasonally-themed sleeves including company branding for gift boxes—price on application.

Bulk volume discount available.

BLANC DE BLANCS 2015 RRP £44/£49

Pale golden colour with gentle green hues and delicate bubbles, this Blanc de Blancs displays beautifully the pure linear character of the Chardonnay - white stone fruit, citrus fruit and a delicious honeyed character on the nose; clean and mineral flavours with pastry and brioche notes on the palate with a creamy, long and complex finish.