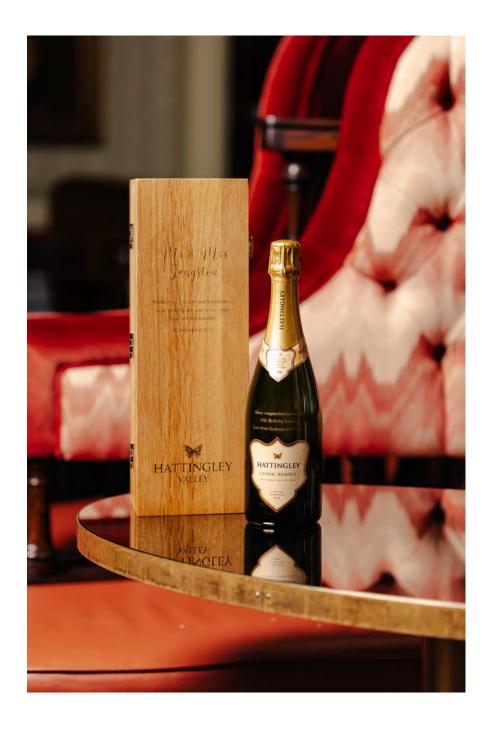

## **Engraving**

Our engravers can put your company logo with a message of your choice onto bottle of Hattingley sparkling wine in both standard size and magnum format. Pricing from £6 per bottle.

## Engraved wooden gift boxes

Available sizes: Single, duo and triple. Please enquire for pricing.

We also work with a local printer who can produce branded gift box sleeves or neck tags with your branding or design of your own festive creation and these are made to measure around Hattingley's