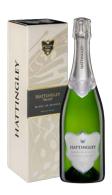

We can organise personalised seasonally-themed sleeves including company branding for gift boxes—price on application.

Bulk volume discount available.

BLANC DE BLANCS 2015 RRP £44/£49

Pale golden colour with gentle green hues and delicate bubbles, this Blanc de Blancs displays beautifully the pure linear character of the Chardonnay - white stone fruit, citrus fruit and a delicious honeyed character on the nose; clean and mineral flavours with pastry and brioche notes on the palate with a creamy, long and complex finish.