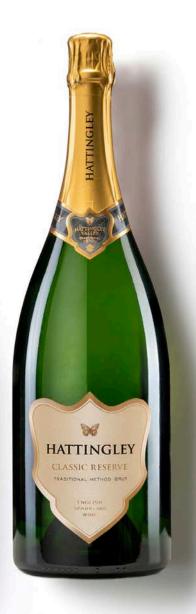

# CLASSIC RESERVE NV RRP £35/£40

Our Classic Reserve is an elegant bronze gold colour with lemon pith, nougat and zesty citrus on the nose.

A delicate, light honey note to the palate with juicy acidity and vibrant orchard fruits. Think conference pears and a hint of nuts with a complex and long finish.