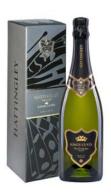

KINGS CUVÉE 2015 RRP £85/£90

With an attractive pale golden colour and fine mousse, our Kings Cuvée has vibrant citrus zest aromas layered with honey and nuts, all smoothly integrated with creamy oak, baked apples and marzipan.