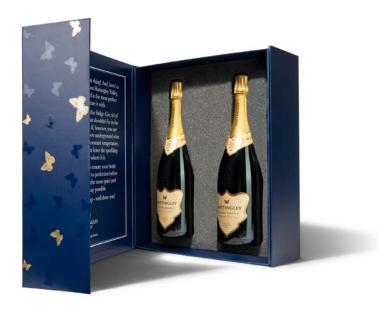

## LUXURY DUO GIFT SET

#### RRP from £90

You can choose from our range of award-winning sparkling wines to make someone's Christmas this year. This gift set comes with two bottles of Hattingley; either two of the same wine or two different ones - it's up to you!