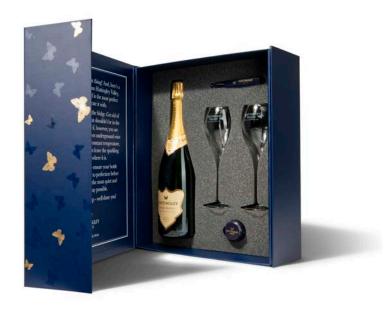

#### LUXURY GIFT SET 2

## RRP from £70

Hattingley Luxury gift set with bottle, chocolates, flutes and stopper.

Made by *Great Taste* winners Sublime Chocolate, this specially crafted box of local handmade chocolates includes:

- 2 x Hattingley Valley Chardonnay Spirit Ganache in milk chocolate.
- 2 x Espresso Coffee Caramel encased in single origin dark chocolate (*Great Taste 2022 3 Star Winners + Golden Fork nominated*).
- 2 x Raspberry Pate de Fruits in white chocolate.