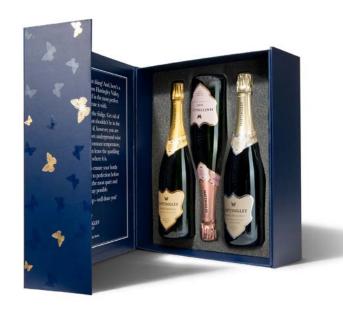

## LUXURY MIXED TRIO GIFT SET

## RRP £139

The ultimate gift for any wine lover; this gift set includes three bottles of our sparkling wines; Classic Reserve NV, Rosé 2019 and Blanc de Blancs 2015.

If you'd prefer to select your own mix of Hattingley sparkling wines, that's fine too; we can tailor bottles to suit your (or the lucky recipient's) taste.