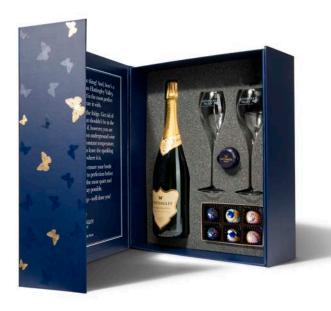

#### LUXURY GIFT SET 1

#### RRP from £65

Hattingley Luxury gift set with bottle and accessories (flutes, stopper and waiters friend). Choose from our range of award-winning sparkling wines to complete this popular gift set.