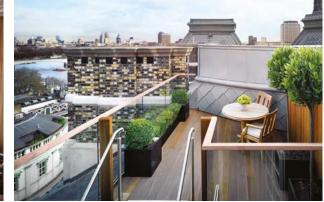

## THE ROYAL PENTHOUSE

Guests selecting the Royal Penthouse are accustomed to palatial residences, exquisite furnishings and attentive service. We are confident that this accommodation, the largest two-bedroom suite among London luxury hotels, will meet their exacting standards.

# PENTHOUSES

|                                                   | THE ACTOR'S | THE EXPLORER'S | THE WHITEHALL | THE WRITER'S | THE MUSICIAN'S | THE HAMILTON | THE ROYAL  |
|---------------------------------------------------|-------------|----------------|---------------|--------------|----------------|--------------|------------|
| INTERNAL SIZE (M <sup>2</sup> / FT <sup>2</sup> ) | 96 / 1021   | 111 / 1187     | 108 / 1185    | 145 / 1560   | 145 / 1560     | 160 / 1721   | 395 / 4245 |
| TERRACE (M <sup>2</sup> / FT <sup>2</sup> )       |             |                | 52 / 560      | 21 / 212     | 81 / 872       | 45 / 484     | 63 / 680   |
| BALCONY (M <sup>2</sup> / FT <sup>2</sup> )       | 5 / 54      | 4 / 43         |               | 4 / 43       | 4 / 43         |              | 7 / 75     |
| TOTAL SIZE (M <sup>2</sup> / FT <sup>2</sup> )    | 100 / 1075  | 115 / 1230     | 160 / 1745    | 170 / 1815   | 230 / 2475     | 205 / 2205   | 465 / 5000 |
| INTERNAL LIFT<br>/ ELEVATOR                       |             |                | ~             | ~            | ~              |              | ~          |
| CONNECTING BEDROOM                                | ~           | ~              |               | ~            | ✓              | ~            | ~          |
| POWDER ROOM                                       | ¥           | ~              | ~             | ~            | ~              | ~            | ~          |
| BUTLER SERVICE                                    | <b>~</b>    | ~              | ~             | ~            | ~              | ~            | v          |
| BUTLER'S KITCHEN                                  |             |                |               |              |                | ~            | ~          |
| STUDY                                             |             |                | ~             |              |                |              | v          |
| DOUBLE-HEIGHT LOUNGE                              |             |                |               | ~            | ~              |              |            |
| BABY GRAND PIANO                                  |             |                |               |              | ~              |              |            |
| TERRACE VITALITY BATH                             |             |                |               |              |                | ~            |            |
| DINING ROOM                                       |             |                |               |              |                | ~            | v          |
| SECOND BEDROOM                                    |             |                |               |              |                |              | ~          |
| SECOND BATHROOM                                   |             |                |               |              |                |              | ~          |
| SPA SUITE                                         |             |                |               |              |                |              | ~          |