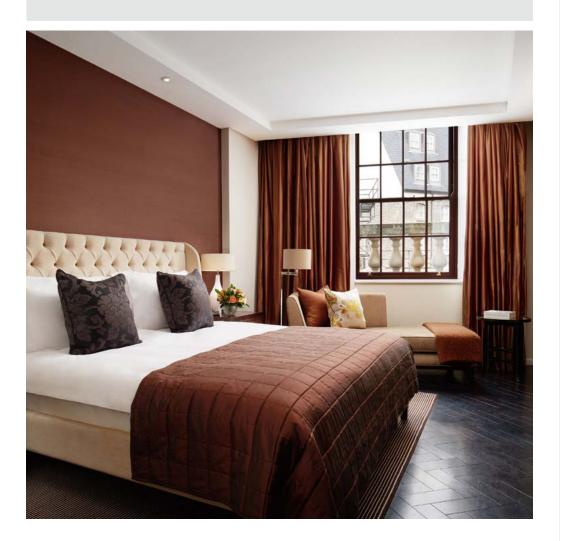

## WHITEHALL SUITE

These suites feature an exceptionally comfortable king-sized bed with views sweeping over Whitehall, London's diplomatic heart. The grand living room, separate powder room and en-suite marble bathroom blend together to create a feeling of a truly unique style of living. 85 M<sup>2</sup> / 915 FT<sup>2</sup> (AVERAGE SIZE)