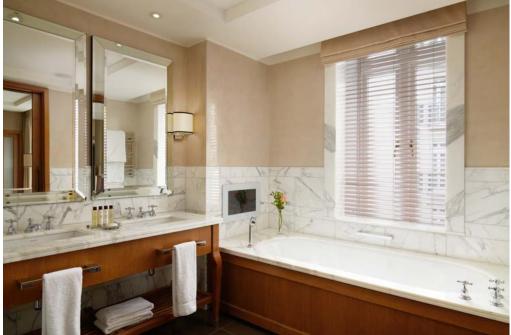

## WHITEHALL SUITE

These suites feature an exceptionally comfortable king-sized bed with views sweeping over Whitehall, London's diplomatic heart. The grand living room, separate powder room and en-suite marble bathroom blend together to create a feeling of a truly unique style of living. 85 M<sup>2</sup> / 915 FT<sup>2</sup> (AVERAGE SIZE)