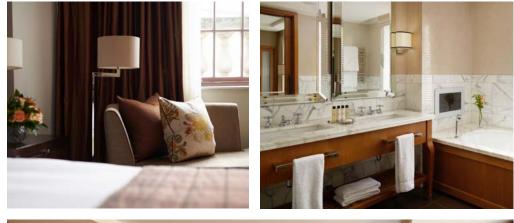

## WHITEHALL SUITE

These suites feature an exceptionally comfortable king-sized bed with views sweeping over Whitehall, London's diplomatic heart. The grand living room, separate powder room and en-suite marble bathroom blend together to create a feeling of a truly unique style of living. 85 M<sup>2</sup> / 915 FT<sup>2</sup> (AVERAGE SIZE)