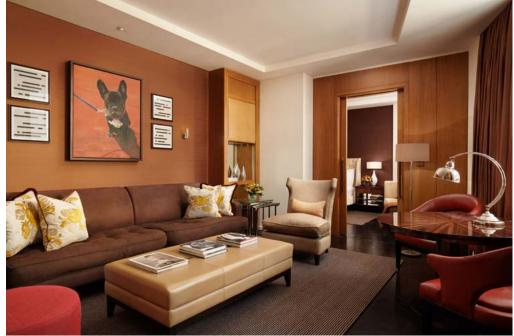

# LONDON SUITE

Inspired by a day in the capital, our timeless London Suites allow guests to experience the city in perfect harmony - from day to night. The bedroom offers a spacious retreat away from the whirlwind of the city, while the main area, overlooking Whitehall Place, is ideal for entertaining. 105 M<sup>2</sup> / 1130 FT<sup>2</sup> (AVERAGE SIZE)