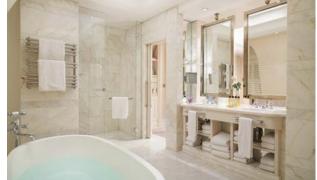

## WHITEHALL SUITE

These suites feature an exceptionally comfortable king-sized bed with views sweeping over Whitehall, London's diplomatic heart. The grand living room, separate powder room and en-suite marble bathroom blend together to create a feeling of a truly unique style of living. 85 M<sup>2</sup> / 915 FT<sup>2</sup> (AVERAGE SIZE)

# SUITES

|                                                   | JUNIOR         | DELUXE JUNIOR  | GARDEN         | WHITEHALL      | TRAFALGAR      | LONDON     | RIVER          |
|---------------------------------------------------|----------------|----------------|----------------|----------------|----------------|------------|----------------|
| INTERNAL SIZE (M <sup>2</sup> / FT <sup>2</sup> ) | 47 / 505       | 62 / 667       | 65 / 699       | 85 / 915       | 85 / 915       | 105 / 1130 | 80 / 861       |
| CONNECTING BEDROOM                                |                | ~              | ~              | ~              | ~              | <b>v</b>   | ~              |
| BUTLER SERVICE                                    |                |                |                |                |                | <b>`</b>   | ~              |
| POWDER ROOM                                       |                |                |                | ~              | ~              | <b>~</b>   | ~              |
| TWIN BEDS AVAILABLE                               |                |                | ~              | ~              |                | ~          |                |
| WALK IN WARDROBE                                  |                |                | ~              | ~              |                | <b>v</b>   |                |
| SEPARATE WORK AREA                                | IN LIVING AREA | IN LIVING AREA | IN LIVING AREA | IN LIVING AREA | IN LIVING AREA | ~          | IN LIVING AREA |
| REFRIGERATED PRIVATE BAR                          | ~              | ~              | ~              | ~              | ~              | <b>v</b>   | ~              |
| NESPRESSO COFFEE MACHINE                          | ~              | ~              | ~              | ~              | ~              | <b>v</b>   | ~              |
| HIGH SPEED INTERNET ACCESS                        | ~              | ~              | ~              | ~              | ~              | <b>v</b>   | ~              |
| ACCESS TO ESPA LIFE AT CORINTHIA                  | ~              | ~              | ~              | ~              | ~              | <b>v</b>   | ~              |
| ADDITIONAL LED TV                                 | ~              | ~              | ~              | ~              | ~              | <b>v</b>   | ~              |
| EN SUITE MARBLE BATHROOM                          | ~              | ~              | ~              | ~              | ~              | ~          | ~              |
| BATH TUB WITH IN-BUILT TV                         | ~              | ~              | ~              | ~              | ~              | Ý          | ~              |
| TROPICAL RAIN SHOWER                              | ~              | ~              | ~              | ~              | ~              | <b>`</b>   | ~              |
| UNDER-FLOOR HEATING                               | <b>v</b>       | ~              | ~              |                | ~              | <b>v</b>   | ~              |