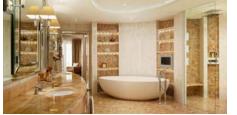

## WHITEHALL SUITE

These suites feature an exceptionally comfortable king-sized bed with views sweeping over Whitehall, London's diplomatic heart. The grand living room, separate powder room and en-suite marble bathroom blend together to create a feeling of a truly unique style of living. 85 M<sup>2</sup> / 915 FT<sup>2</sup> (AVERAGE SIZE)

## TRAFALGAR SUITE

Boasting an ample king-sized bed and views towards the Trafalgar Square, these suites accentuate luxury and refined style.

An ideal space to entertain or just unwind and indulge in some peaceful recreation.