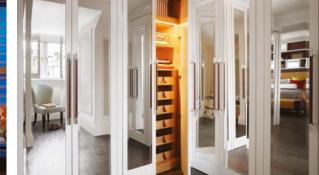

# JUNIOR SUITE

Our lofty Junior Suite features an open plan living area, large walk-in wardrobe and secluded Juliette balcony overlooking our beautifully designed, peaceful inner courtyard. 47 M<sup>2</sup> / 505 FT<sup>2</sup> (AVERAGE SIZE)

# DELUXE JUNIOR SUITE

These immaculate suites feature a vast kingsized bed and extensive walk-in wardrobe with breath taking views of the hotel's internal courtyard and a truly generous and separate living space designed to ensure maximum rest and relaxation.