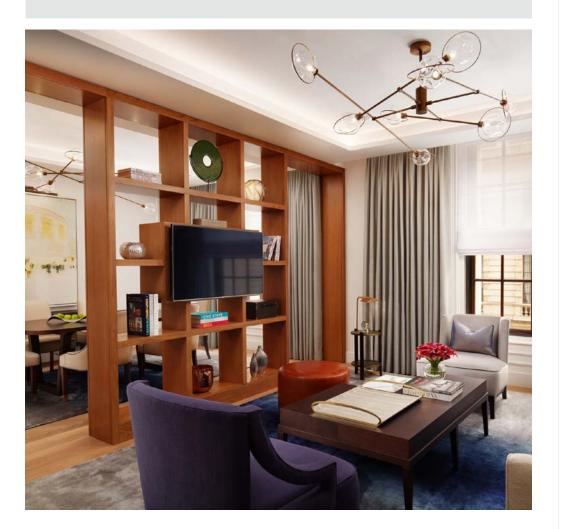

# LONDON SUITE

Inspired by a day in the capital, our timeless London Suites allow guests to experience the city in perfect harmony - from day to night. The bedroom offers a spacious retreat away from the whirlwind of the city, while the main area, overlooking Whitehall Place, is ideal for entertaining. 105 M<sup>2</sup> / 1130 FT<sup>2</sup> (AVERAGE SIZE)

## RIVER SUITE

Delightful in the detail and design, these expansive suites feature views of the famous Thames and its vibrant South Bank.

With a magnificent living space of plush sofas, atmospheric windows and your personal 24 hour butler, it's the perfect space to sit and watch the world go by on the river. 84 M<sup>2</sup> / 904FT<sup>2</sup> (AVERAGE SIZE)