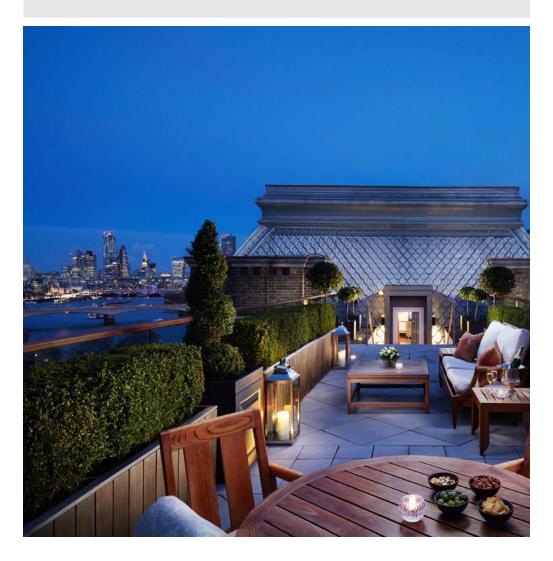

## THE ROYAL PENTHOUSE

Guests selecting the Royal Penthouse are accustomed to palatial residences, exquisite furnishings and attentive service. We are confident that this accommodation, the largest two-bedroom suite among London luxury hotels, will meet their exacting standards.

# PENTHOUSES

|                                                   | THE ACTOR'S | THE EXPLORER'S | THE WHITEHALL | THE WRITER'S | THE MUSICIAN'S | THE HAMILTON | THE ROYAL  |
|---------------------------------------------------|-------------|----------------|---------------|--------------|----------------|--------------|------------|
| INTERNAL SIZE (M <sup>2</sup> / FT <sup>2</sup> ) | 96 / 1021   | 111 / 1187     | 108 / 1185    | 145 / 1560   | 145 / 1560     | 160 / 1721   | 395 / 4245 |
| TERRACE (M <sup>2</sup> / FT <sup>2</sup> )       |             |                | 52 / 560      | 21 / 212     | 81 / 872       | 45 / 484     | 63 / 680   |
| BALCONY (M <sup>2</sup> / FT <sup>2</sup> )       | 5 / 54      | 4 / 43         |               | 4 / 43       | 4 / 43         |              | 7 / 75     |
| TOTAL SIZE (M <sup>2</sup> / FT <sup>2</sup> )    | 100 / 1075  | 115 / 1230     | 160 / 1745    | 170 / 1815   | 230 / 2475     | 205 / 2205   | 465 / 5000 |
| INTERNAL LIFT<br>/ ELEVATOR                       |             |                | ~             | ~            | ~              |              | ~          |
| CONNECTING BEDROOM                                | ~           | ~              |               | ~            | ✓              | ~            | ~          |
| POWDER ROOM                                       | ¥           | ~              | ~             | ~            | ~              | ~            | ~          |
| BUTLER SERVICE                                    | <b>~</b>    | ~              | ~             | ~            | ~              | ~            | v          |
| BUTLER'S KITCHEN                                  |             |                |               |              |                | ~            | ~          |
| STUDY                                             |             |                | ~             |              |                |              | v          |
| DOUBLE-HEIGHT LOUNGE                              |             |                |               | ~            | ~              |              |            |
| BABY GRAND PIANO                                  |             |                |               |              | ~              |              |            |
| TERRACE VITALITY BATH                             |             |                |               |              |                | ~            |            |
| DINING ROOM                                       |             |                |               |              |                | ~            | v          |
| SECOND BEDROOM                                    |             |                |               |              |                |              | ~          |
| SECOND BATHROOM                                   |             |                |               |              |                |              | ~          |
| SPA SUITE                                         |             |                |               |              |                |              | ~          |