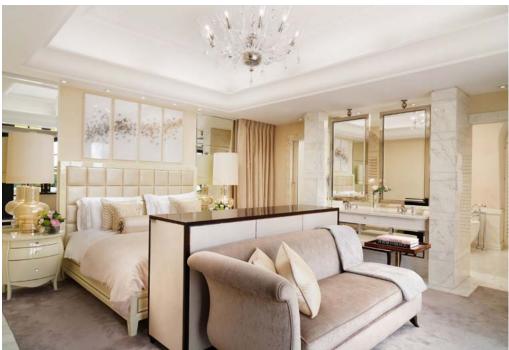

# LONDON SUITE

Inspired by a day in the capital, our timeless London Suites allow guests to experience the city in perfect harmony - from day to night. The bedroom offers a spacious retreat away from the whirlwind of the city, while the main area, overlooking Whitehall Place, is ideal for entertaining. 105 M<sup>2</sup> / 1130 FT<sup>2</sup> (AVERAGE SIZE)

## RIVER SUITE

Delightful in the detail and design, these expansive suites feature views of the famous Thames and its vibrant South Bank.

With a magnificent living space of plush sofas, atmospheric windows and your personal 24 hour butler, it's the perfect space to sit and watch the world go by on the river. 84 M<sup>2</sup> / 904FT<sup>2</sup> (AVERAGE SIZE)