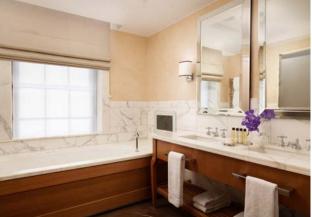

## WHITEHALL SUITE

These suites feature an exceptionally comfortable king-sized bed with views sweeping over Whitehall, London's diplomatic heart. The grand living room, separate powder room and en-suite marble bathroom blend together to create a feeling of a truly unique style of living. 85 M<sup>2</sup> / 915 FT<sup>2</sup> (AVERAGE SIZE)