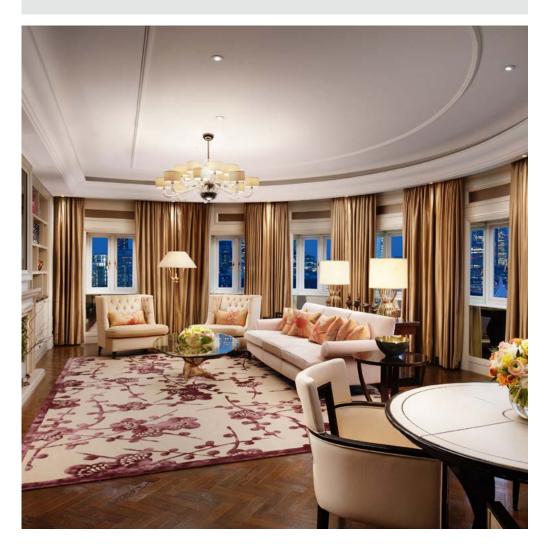

## THE HAMILTON PENTHOUSE

Here, Corinthia London shows its more gentle side. Soft, pastel shades and delicate furnishings create an environment equipped for sublime living or elegant entertaining. The ambiance is pure and fresh, taking its influence from the natural world.

#### 205 M<sup>2</sup> / 2205 FT<sup>2</sup> (TOTAL SIZE)