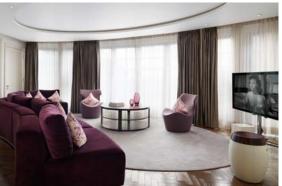

## THE ROYAL PENTHOUSE

Guests selecting the Royal Penthouse are accustomed to palatial residences, exquisite furnishings and attentive service. We are confident that this accommodation, the largest two-bedroom suite among London luxury hotels, will meet their exacting standards.

# PENTHOUSES

|                                                   | THE ACTOR'S | THE EXPLORER'S | THE WHITEHALL | THE WRITER'S | THE MUSICIAN'S | THE HAMILTON | THE ROYAL  |
|---------------------------------------------------|-------------|----------------|---------------|--------------|----------------|--------------|------------|
| INTERNAL SIZE (M <sup>2</sup> / FT <sup>2</sup> ) | 96 / 1021   | 111 / 1187     | 108 / 1185    | 145 / 1560   | 145 / 1560     | 160 / 1721   | 395 / 4245 |
| TERRACE (M <sup>2</sup> / FT <sup>2</sup> )       |             |                | 52 / 560      | 21 / 212     | 81 / 872       | 45 / 484     | 63 / 680   |
| BALCONY (M <sup>2</sup> / FT <sup>2</sup> )       | 5 / 54      | 4 / 43         |               | 4 / 43       | 4 / 43         |              | 7 / 75     |
| TOTAL SIZE (M <sup>2</sup> / FT <sup>2</sup> )    | 100 / 1075  | 115 / 1230     | 160 / 1745    | 170 / 1815   | 230 / 2475     | 205 / 2205   | 465 / 5000 |
| INTERNAL LIFT<br>/ ELEVATOR                       |             |                | ~             | ~            | ~              |              | ~          |
| CONNECTING BEDROOM                                | ~           | ~              |               | ~            | ✓              | ~            | ~          |
| POWDER ROOM                                       | ¥           | ~              | ~             | ~            | ~              | ~            | ~          |
| BUTLER SERVICE                                    | <b>~</b>    | ~              | ~             | ~            | ~              | ~            | v          |
| BUTLER'S KITCHEN                                  |             |                |               |              |                | ~            | ~          |
| STUDY                                             |             |                | ~             |              |                |              | v          |
| DOUBLE-HEIGHT LOUNGE                              |             |                |               | ~            | ~              |              |            |
| BABY GRAND PIANO                                  |             |                |               |              | ~              |              |            |
| TERRACE VITALITY BATH                             |             |                |               |              |                | ~            |            |
| DINING ROOM                                       |             |                |               |              |                | ~            | v          |
| SECOND BEDROOM                                    |             |                |               |              |                |              | ~          |
| SECOND BATHROOM                                   |             |                |               |              |                |              | ~          |
| SPA SUITE                                         |             |                |               |              |                |              | ~          |