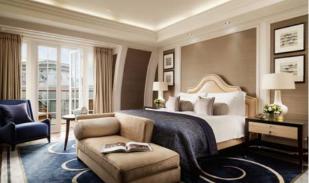

# JUNIOR SUITE

Our lofty Junior Suite features an open plan living area, large walk-in wardrobe and secluded Juliette balcony overlooking our beautifully designed, peaceful inner courtyard. 47 M<sup>2</sup> / 505 FT<sup>2</sup> (AVERAGE SIZE)

# DELUXE JUNIOR SUITE

These immaculate suites feature a vast kingsized bed and extensive walk-in wardrobe with breath taking views of the hotel's internal courtyard and a truly generous and separate living space designed to ensure maximum rest and relaxation.