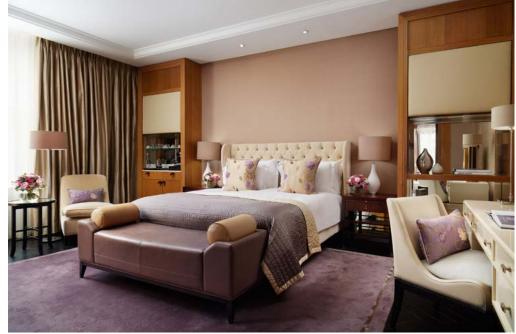

# JUNIOR SUITE

Our lofty Junior Suite features an open plan living area, large walk-in wardrobe and secluded Juliette balcony overlooking our beautifully designed, peaceful inner courtyard. 47 M<sup>2</sup> / 505 FT<sup>2</sup> (AVERAGE SIZE)

# DELUXE JUNIOR SUITE

These immaculate suites feature a vast kingsized bed and extensive walk-in wardrobe with breath taking views of the hotel's internal courtyard and a truly generous and separate living space designed to ensure maximum rest and relaxation.