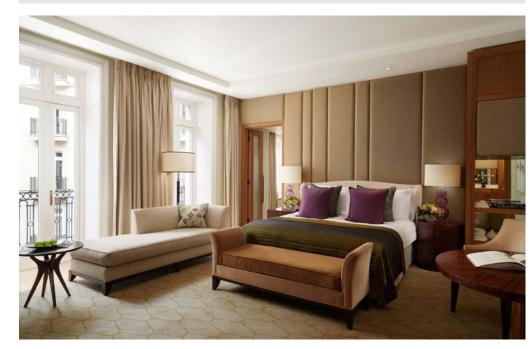

# JUNIOR SUITE

Our lofty Junior Suite features an open plan living area, large walk-in wardrobe and secluded Juliette balcony overlooking our beautifully designed, peaceful inner courtyard. 47 M<sup>2</sup> / 505 FT<sup>2</sup> (AVERAGE SIZE)

# DELUXE JUNIOR SUITE

These immaculate suites feature a vast kingsized bed and extensive walk-in wardrobe with breath taking views of the hotel's internal courtyard and a truly generous and separate living space designed to ensure maximum rest and relaxation.