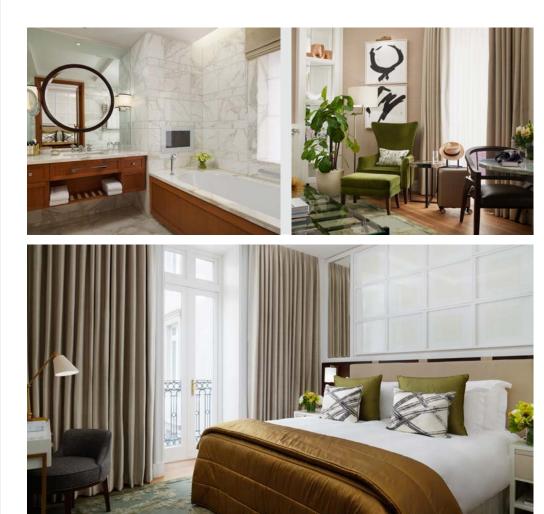

## RIVER SUITE

Delightful in the detail and design, these expansive suites feature views of the famous Thames and its vibrant South Bank.

With a magnificent living space of plush sofas, atmospheric windows and your personal 24 hour butler, it's the perfect space to sit and watch the world go by on the river. 84 M<sup>2</sup> / 904FT<sup>2</sup> (AVERAGE SIZE)