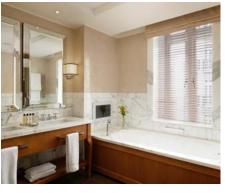

# SUITES

|                                                   | JUNIOR         | DELUXE JUNIOR  | GARDEN         | WHITEHALL      | TRAFALGAR      | LONDON     | RIVER          |
|---------------------------------------------------|----------------|----------------|----------------|----------------|----------------|------------|----------------|
| INTERNAL SIZE (M <sup>2</sup> / FT <sup>2</sup> ) | 47 / 505       | 62 / 667       | 65 / 699       | 85 / 915       | 85 / 915       | 105 / 1130 | 80 / 861       |
| CONNECTING BEDROOM                                |                | ~              | ~              | ~              | ~              | <b>v</b>   | ~              |
| BUTLER SERVICE                                    |                |                |                |                |                | <b>`</b>   | ~              |
| POWDER ROOM                                       |                |                |                | ~              | ~              | <b>~</b>   | ~              |
| TWIN BEDS AVAILABLE                               |                |                | ~              | ~              |                | ~          |                |
| WALK IN WARDROBE                                  |                |                | ~              | ~              |                | <b>v</b>   |                |
| SEPARATE WORK AREA                                | IN LIVING AREA | IN LIVING AREA | IN LIVING AREA | IN LIVING AREA | IN LIVING AREA | ~          | IN LIVING AREA |
| REFRIGERATED PRIVATE BAR                          | ~              | ~              | ~              | ~              | ~              | <b>v</b>   | ~              |
| NESPRESSO COFFEE MACHINE                          | ~              | ~              | ~              | ~              | ~              | <b>v</b>   | ~              |
| HIGH SPEED INTERNET ACCESS                        | ~              | ~              | ~              | ~              | ~              | <b>v</b>   | ~              |
| ACCESS TO ESPA LIFE AT CORINTHIA                  | ~              | ~              | ~              | ~              | ~              | <b>v</b>   | ~              |
| ADDITIONAL LED TV                                 | ~              | ~              | ~              | ~              | ~              | <b>v</b>   | ~              |
| EN SUITE MARBLE BATHROOM                          | ~              | ~              | ~              | ~              | ~              | ~          | ~              |
| BATH TUB WITH IN-BUILT TV                         | ~              | ~              | ~              | ~              | ~              | Ý          | ~              |
| TROPICAL RAIN SHOWER                              | ~              | ~              | ~              | ~              | ~              | <b>`</b>   | ~              |
| UNDER-FLOOR HEATING                               | <b>v</b>       | ~              | ~              |                | ~              | <b>v</b>   | ~              |