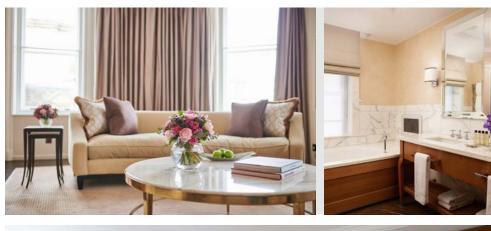

# LONDON SUITE

Inspired by a day in the capital, our timeless London Suites allow guests to experience the city in perfect harmony - from day to night. The bedroom offers a spacious retreat away from the whirlwind of the city, while the main area, overlooking Whitehall Place, is ideal for entertaining. 105 M<sup>2</sup> / 1130 FT<sup>2</sup> (AVERAGE SIZE)

## RIVER SUITE

Delightful in the detail and design, these expansive suites feature views of the famous Thames and its vibrant South Bank.

With a magnificent living space of plush sofas, atmospheric windows and your personal 24 hour butler, it's the perfect space to sit and watch the world go by on the river. 84 M<sup>2</sup> / 904FT<sup>2</sup> (AVERAGE SIZE)