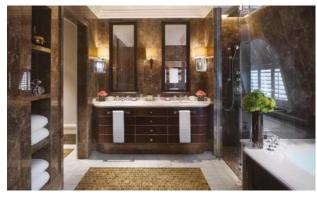

## WHITEHALL SUITE

These suites feature an exceptionally comfortable king-sized bed with views sweeping over Whitehall, London's diplomatic heart. The grand living room, separate powder room and en-suite marble bathroom blend together to create a feeling of a truly unique style of living. 85 M<sup>2</sup> / 915 FT<sup>2</sup> (AVERAGE SIZE)