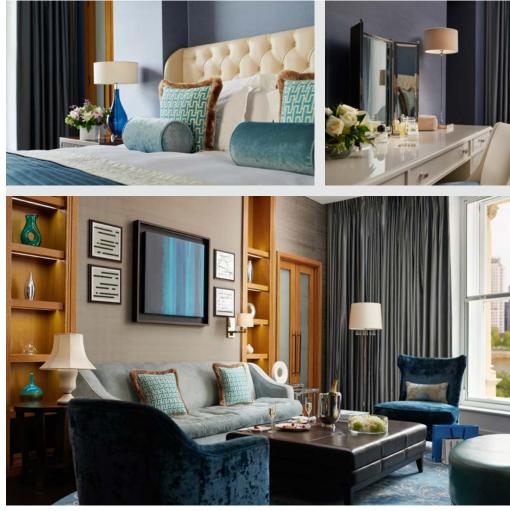

# SUITES & Penthouses

# SUITES

at Corínthía London

# JUNIOR SUITE

Our lofty Junior Suite features an open plan living area, large walk-in wardrobe and secluded Juliette balcony overlooking our beautifully designed, peaceful inner courtyard. 47 M<sup>2</sup> / 505 FT<sup>2</sup> (AVERAGE SIZE)

# DELUXE JUNIOR SUITE

These immaculate suites feature a vast kingsized bed and extensive walk-in wardrobe with breath taking views of the hotel's internal courtyard and a truly generous and separate living space designed to ensure maximum rest and relaxation.

## GARDEN SUITE

Designed with a nod to the quintessential British garden, our elegant Garden Suites overlook a beautiful courtyard. The light, fresh interior pays homage to modern living, and is the perfect pied-à-terre when visiting London.

## WHITEHALL SUITE

These suites feature an exceptionally comfortable king-sized bed with views sweeping over Whitehall, London's diplomatic heart. The grand living room, separate powder room and en-suite marble bathroom blend together to create a feeling of a truly unique style of living. 85 M<sup>2</sup> / 915 FT<sup>2</sup> (AVERAGE SIZE)

# LONDON SUITE

Inspired by a day in the capital, our timeless London Suites allow guests to experience the city in perfect harmony - from day to night. The bedroom offers a spacious retreat away from the whirlwind of the city, while the main area, overlooking Whitehall Place, is ideal for entertaining. 105 M<sup>2</sup> / 1130 FT<sup>2</sup> (AVERAGE SIZE)

## RIVER SUITE

Delightful in the detail and design, these expansive suites feature views of the famous Thames and its vibrant South Bank.

With a magnificent living space of plush sofas, atmospheric windows and your personal 24 hour butler, it's the perfect space to sit and watch the world go by on the river. 84 M<sup>2</sup> / 904FT<sup>2</sup> (AVERAGE SIZE)