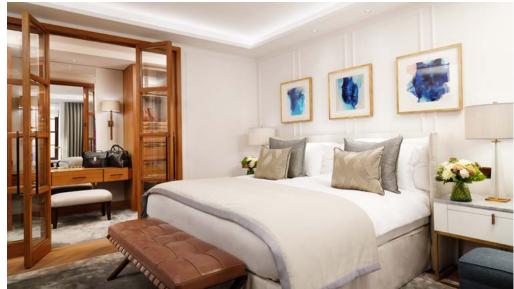

# JUNIOR SUITE

Our lofty Junior Suite features an open plan living area, large walk-in wardrobe and secluded Juliette balcony overlooking our beautifully designed, peaceful inner courtyard. 47 M<sup>2</sup> / 505 FT<sup>2</sup> (AVERAGE SIZE)

# DELUXE JUNIOR SUITE

These immaculate suites feature a vast kingsized bed and extensive walk-in wardrobe with breath taking views of the hotel's internal courtyard and a truly generous and separate living space designed to ensure maximum rest and relaxation.