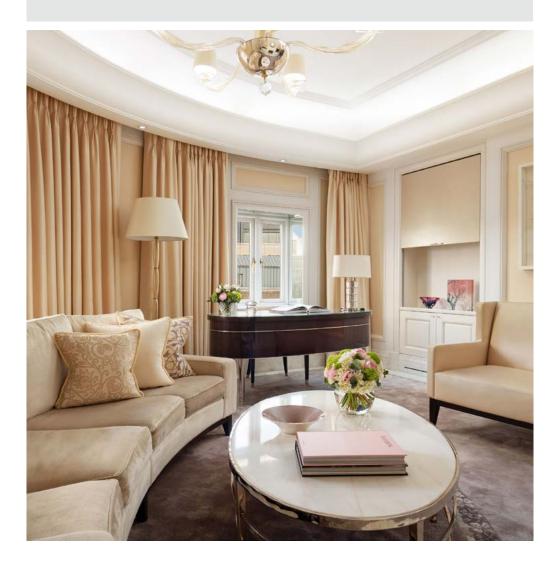

## THE HAMILTON PENTHOUSE

Here, Corinthia London shows its more gentle side. Soft, pastel shades and delicate furnishings create an environment equipped for sublime living or elegant entertaining. The ambiance is pure and fresh, taking its influence from the natural world.

#### 205 M<sup>2</sup> / 2205 FT<sup>2</sup> (TOTAL SIZE)