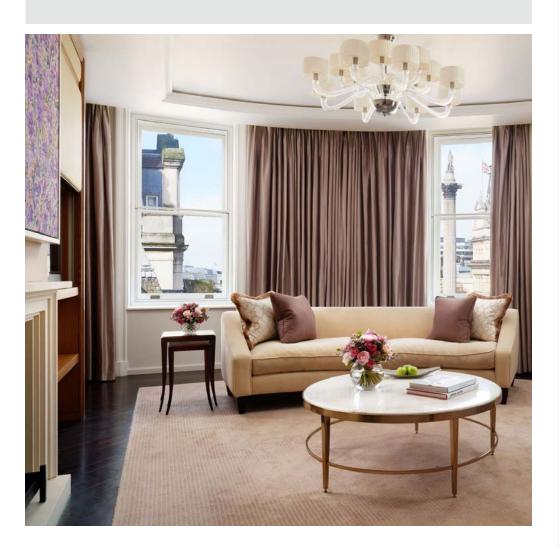

# LONDON SUITE

Inspired by a day in the capital, our timeless London Suites allow guests to experience the city in perfect harmony - from day to night. The bedroom offers a spacious retreat away from the whirlwind of the city, while the main area, overlooking Whitehall Place, is ideal for entertaining. 105 M<sup>2</sup> / 1130 FT<sup>2</sup> (AVERAGE SIZE)

## RIVER SUITE

Delightful in the detail and design, these expansive suites feature views of the famous Thames and its vibrant South Bank.

With a magnificent living space of plush sofas, atmospheric windows and your personal 24 hour butler, it's the perfect space to sit and watch the world go by on the river. 84 M<sup>2</sup> / 904FT<sup>2</sup> (AVERAGE SIZE)