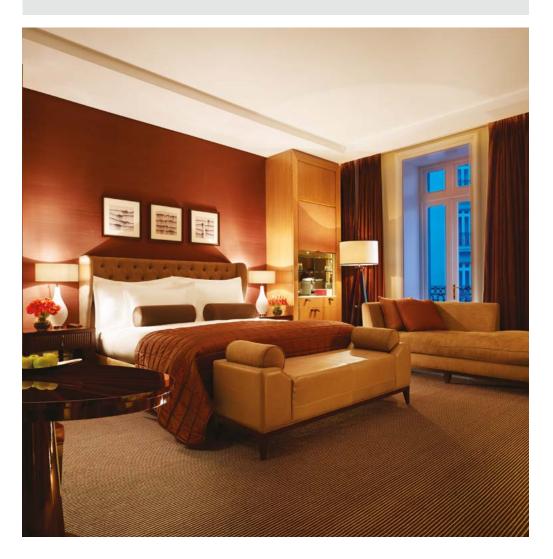

# LONDON SUITE

Inspired by a day in the capital, our timeless London Suites allow guests to experience the city in perfect harmony - from day to night. The bedroom offers a spacious retreat away from the whirlwind of the city, while the main area, overlooking Whitehall Place, is ideal for entertaining. 105 M<sup>2</sup> / 1130 FT<sup>2</sup> (AVERAGE SIZE)