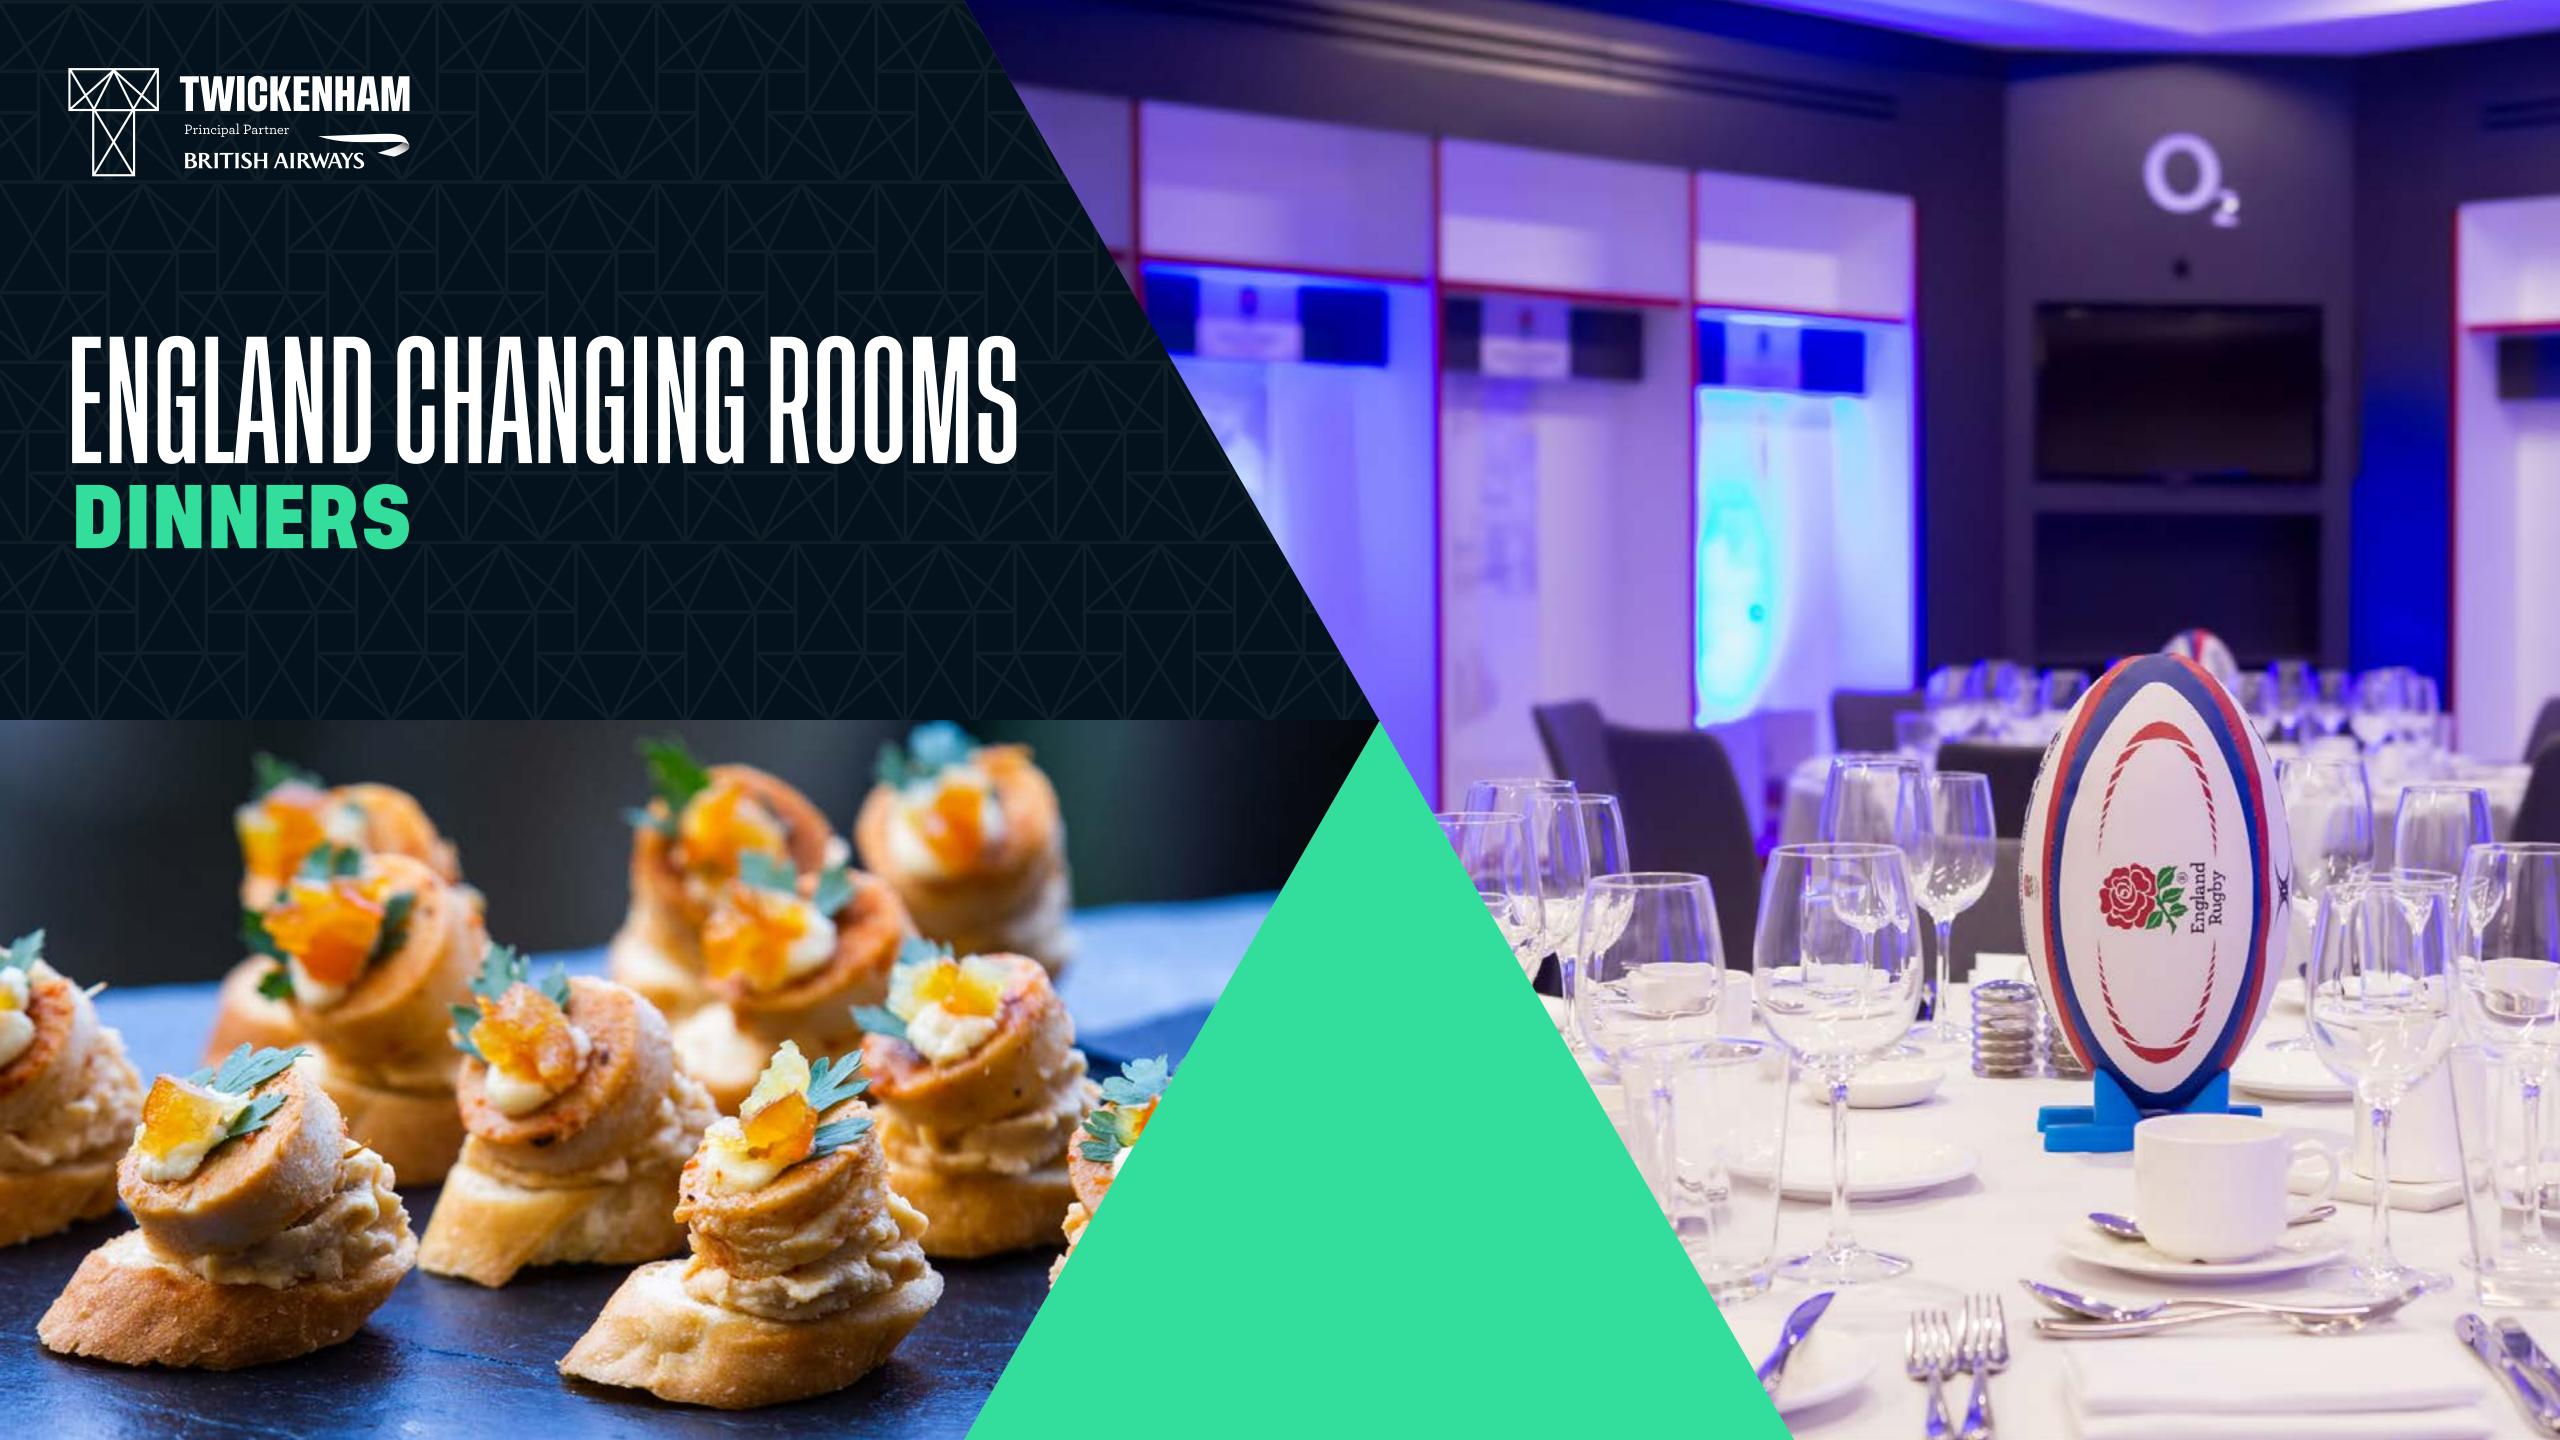

# 

The England Changing Rooms have been a base to world-renowned past and present England players and are steeped in rugby history. On the days when they aren't in use by the England team, the pristinely clean and inspiring changing rooms are available upon request for an unforgettable private dining experience.

Our perfectly formed package includes a Bollinger champagne and canape reception in the Players' Tunnel, followed by a four-course dinner.

## THE ENGLAND CHANGING ROOM **PACKAGE INCLUDES**

- → Bollinger Champagne reception
- Canapés
- ▲ Three-course plated dinner
- Cheeseboard
- ▲ Tea, coffee and truffles
- ▲ A bottle of wine\* per person
- ▲ A bottle of mineral water per person