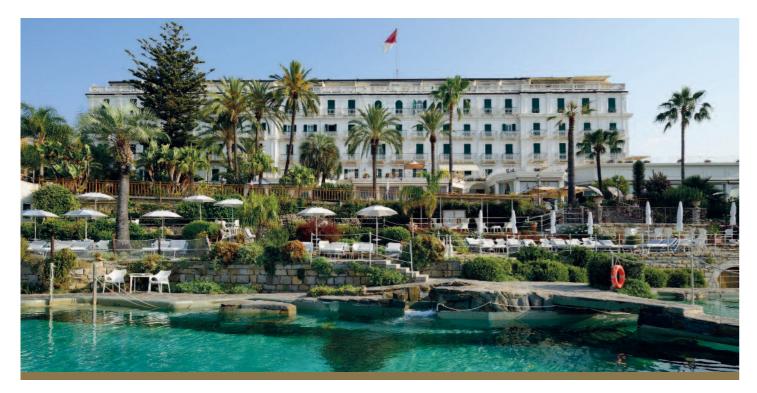

## **SERVICES AND FACILITIES**

- Spacious lobby with panoramic view
- 24-hour room service
- Royal Gift Shop
- Wi-Fi
- Laundry and dry cleaning
- Subtropical park of 16,000 sq m/172,222 sq ft
- Outdoor sea-water swimming-pool heated to 27°C/82°F
- Sun terrace
- Tennis court and mini-golf
- Sandy beach opposite the hotel
- Valet parking area
- Airport transfers on request
- Excursions on request
- Sports and leisure opportunities nearby