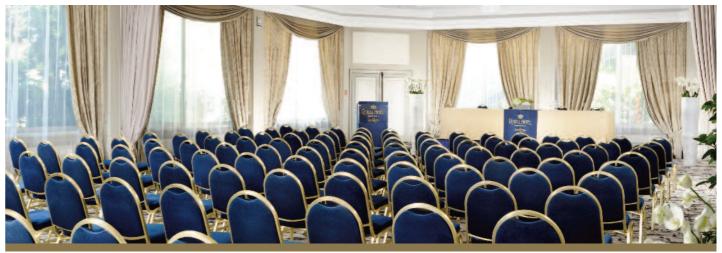

# **MEETINGS**

PALME ROOM

**ARANCI ROOM** 

Seven meetings rooms from 8 to 300 persons. All with air-conditioning, daylight, Wi-Fi Internet and an extensive range of technical equipment. Pre- and post-meeting programmes. Tailor-made solutions.

### **FIORI DI MURANO** overlooking the park and the sea.

Banqueting facilities up to 280 guests. Exhibition area up to 250 sq m/2,691 sq ft.

| Rooms                    | Height<br>(m) | Area<br>(sq m) | Size<br>(m)             | Theatre style | Class<br>style | U-shape<br>style | Board style | Banqueting | Cocktail |
|--------------------------|---------------|----------------|-------------------------|---------------|----------------|------------------|-------------|------------|----------|
| Palme                    | 3.90          | 210            | 20.10x10.45             | 250           | 130            | 60               | 22          | 180        | 150      |
| Aranci                   | 4.20          | 75             | 7.50x10.00              | 50            | 30             | 20               | 14          | 60         | 40       |
| Hibiscus                 | 4.70          | 93 - 40        | 7.50x12.40<br>7.00x5.70 | 60 - 20       | 35 - 15        | 25 - 15          | 19 - 14     | 70         | 60       |
| Ranuncolo                | 4.70          | 49 - 77        | 7.20x6.55<br>4.20x6.55  | 15 - 15       | 15 - 15        | _                | 15 - 20     | 24 - 24    | 24 - 24  |
| Mimose                   | 3.00          | 32 - 33.50     | 7.40x4.30<br>7.15x7.70  | 24 - 24       | 20 - 20        | 15 - 15          | 14 - 14     | —          | _        |
| Sissi Suite Sitting Room | 3.50          | 33             | 5.80x5.80               | —             | —              | 15               | 14          | 14         | 15 - 30  |
| Fiori di Murano          | 5.50          | 280            | 24.78x11.30             | 300           | 150            | 70               |             | 280        | 230      |