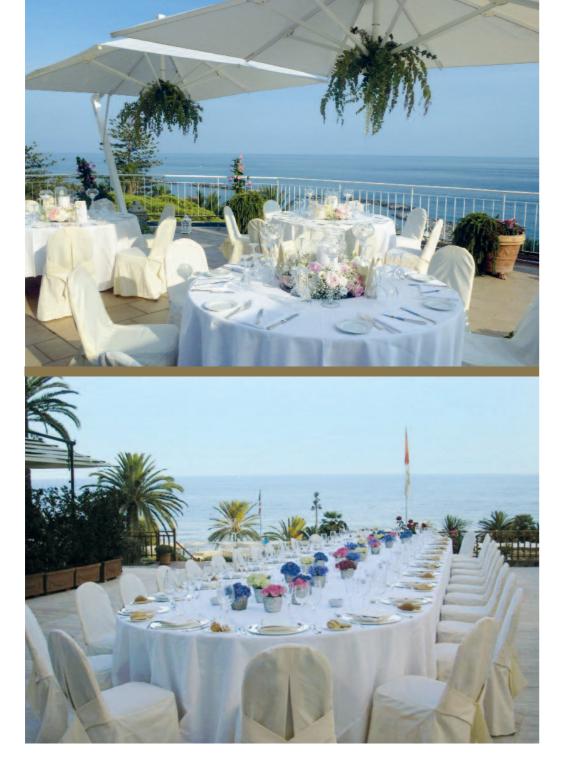

# **RESTAURANTS AND BARS** Also available for exclusive events

- Restaurant *Fiori di Murano* with panoramic views over the park and the sea
- Restaurant and Bar Corallina by the pool for snacks, informal lunches or dinners and receptions
- *Il Giardino* for a refined dinner on the terrace overlooking the sea, from June to September
- Bar delle Rose with live music in the evening