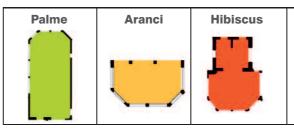

# **MEETINGS**

PALME ROOM

**ARANCI ROOM** 

Seven meetings rooms from 8 to 300 persons. All with air-conditioning, daylight, Wi-Fi Internet and an extensive range of technical equipment. Pre- and post-meeting programmes. Tailor-made solutions.

### **FIORI DI MURANO** overlooking the park and the sea.

Banqueting facilities up to 280 guests. Exhibition area up to 250 sq m/2,691 sq ft.

| Rooms                    | Height<br>(m) | Area<br>(sq m) | Size<br>(m)             | Theatre style | Class<br>style | U-shape<br>style | Board style | Banqueting | Cocktail |
|--------------------------|---------------|----------------|-------------------------|---------------|----------------|------------------|-------------|------------|----------|
| Palme                    | 3.90          | 210            | 20.10x10.45             | 250           | 130            | 60               | 22          | 180        | 150      |
| Aranci                   | 4.20          | 75             | 7.50x10.00              | 50            | 30             | 20               | 14          | 60         | 40       |
| Hibiscus                 | 4.70          | 93 - 40        | 7.50x12.40<br>7.00x5.70 | 60 - 20       | 35 - 15        | 25 - 15          | 19 - 14     | 70         | 60       |
| Ranuncolo                | 4.70          | 49 - 77        | 7.20x6.55<br>4.20x6.55  | 15 - 15       | 15 - 15        | _                | 15 - 20     | 24 - 24    | 24 - 24  |
| Mimose                   | 3.00          | 32 - 33.50     | 7.40x4.30<br>7.15x7.70  | 24 - 24       | 20 - 20        | 15 - 15          | 14 - 14     | —          | _        |
| Sissi Suite Sitting Room | 3.50          | 33             | 5.80x5.80               | —             | —              | 15               | 14          | 14         | 15 - 30  |
| Fiori di Murano          | 5.50          | 280            | 24.78x11.30             | 300           | 150            | 70               |             | 280        | 230      |