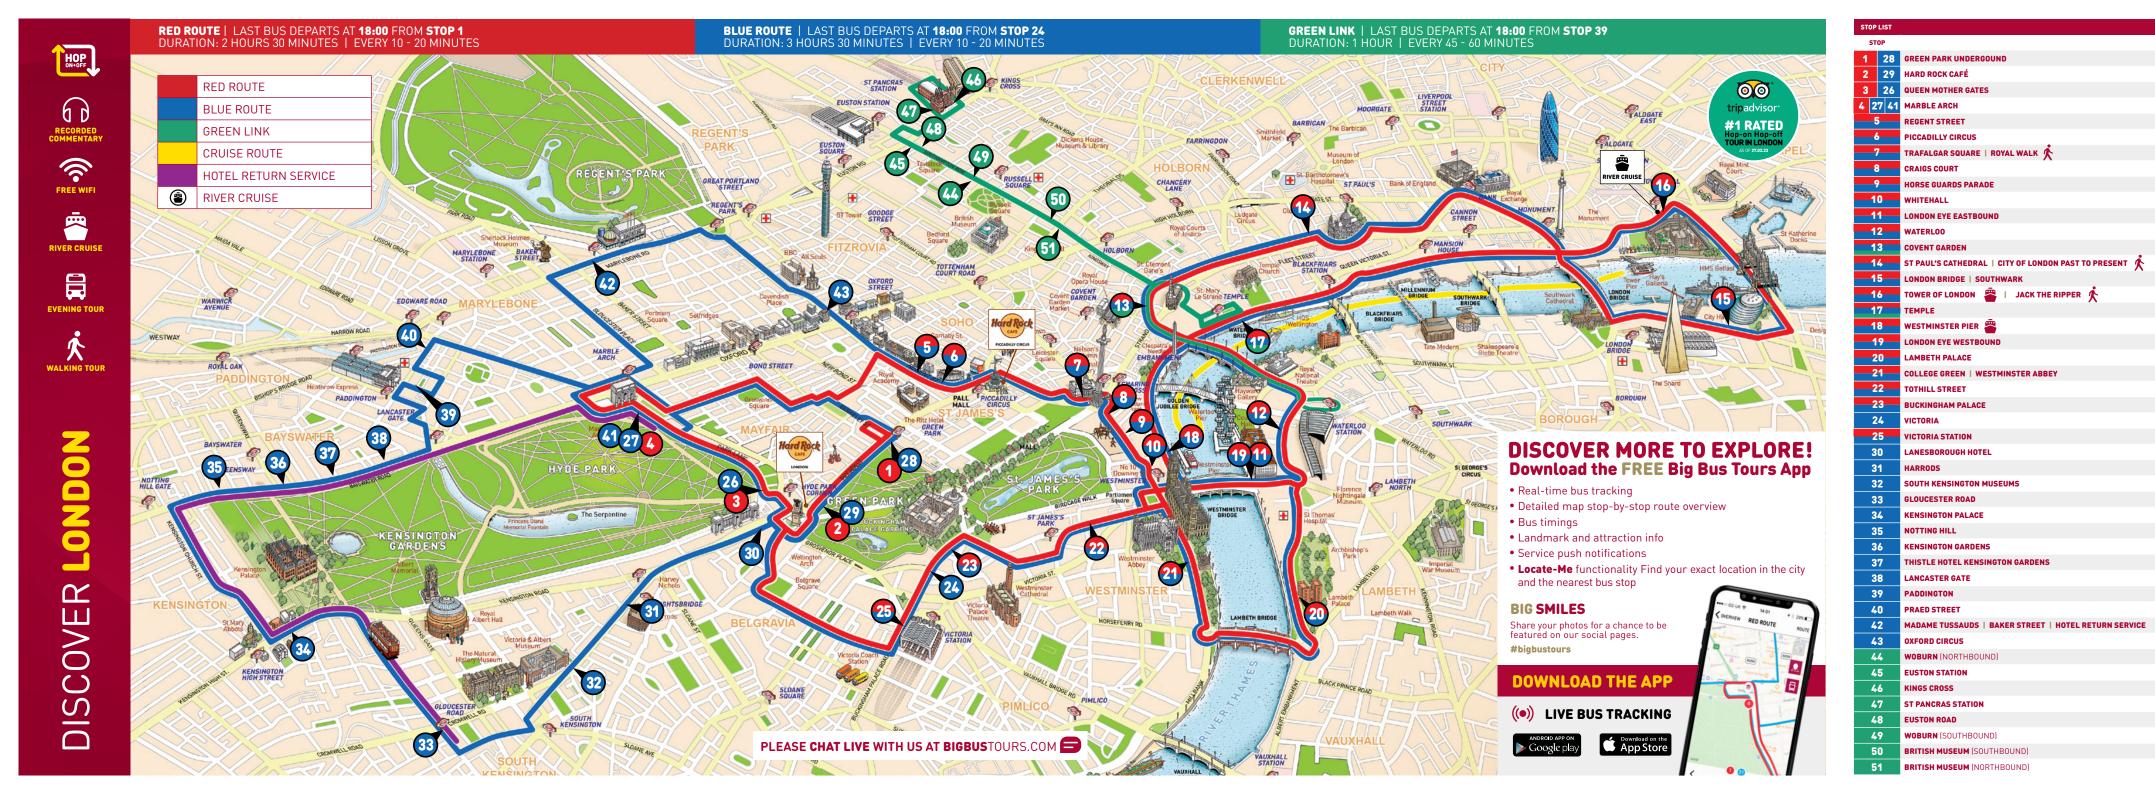

# **DISCOVER MORE TO EXPLORE!**

# **Download the FREE Big Bus Tours App**

- Real-time bus tracking
- Detailed map stop-by-stop route overview
- Bus timings
- Landmark and attraction info
- Service push notifications
- Locate-Me functionality Find your exact location in the city and the nearest bus stop

WESTMINSTER STOP (18)

TOWER OF LONDON STOP (1)

\*Actual times may vary depending on the state of the tide & other river traffic.

For up to date timetables please consult a member of Big Bus at Stops or City Cruises

# **WALKING** TOUR

ROYAL WALK 10am | Stop 7

CITY OF LONDON PAST TO PRESENT WALK 1pm | Stop 🐠

JACK THE RIPPER 4pm | Stop (1)

On days when there is Changing of the Guard the Royal Walk will include this ceremony. Please check with Big Bus Staff for Changing of the Guard dates

# **IOTEL** RETURN SERVICE

Customers who arrive at Marble Arch (stop 4) after the final tour has departed and wish to return to hotels in Bayswater, Notting Hill and Kensington may use the Hotel Return Service.

STOP 4 27 41