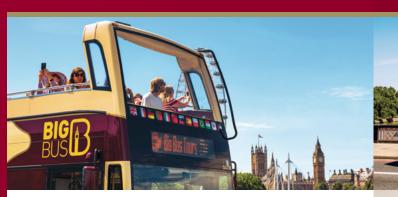

# THE PERFECT WAY

Hop on Discover. See the city at your own pace with amazing value tickets available for 1 or 2 days, and choose from 2 routes to get the best views including Big Ben, St Paul's Cathedral, the London Eye and many more. Enjoy audio commentary on all buses in a choice of 5 languages.

Hop off Explore. You can get off the bus at any of our stops to visit London's famous landmarks, or why not take advantage of our range of special offers at some of the city's best loved attractions?

Big Benefits. Take advantage of the cruise along the river Thames included in all our tickets.