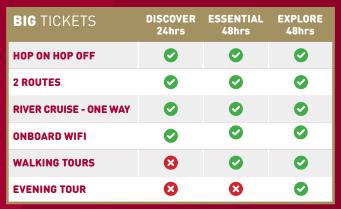

# THE PERFECT WAY

Hop on Discover. See the city at your own pace with amazing value tickets available for 1 or 2 days, and choose from 2 routes to get the best views including Big Ben, St Paul's Cathedral, the London Eye and many more. Enjoy audio commentary on all buses in a choice of 5 languages.

Hop off Explore. You can get off the bus at any of our stops to visit London's famous landmarks, or why not take advantage of our range of special offers at some of the city's best loved attractions?

Big Benefits. Take advantage of the cruise along the river Thames included in all our tickets.