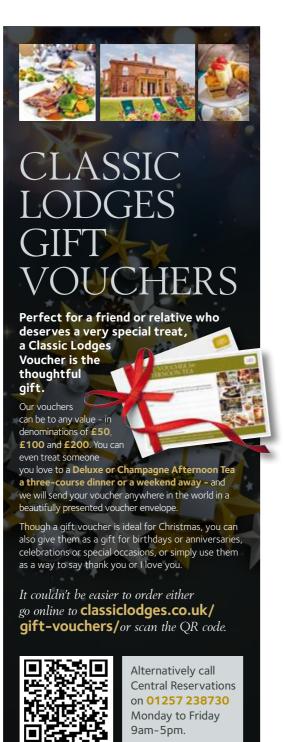

# New Year's Eve Ball

Start 2024 as you mean to go on with family and friends, four-course gala dinner, hats, crackers, novelties on the tables and dance the night away to our resident DJ, before counting down with Big Ben for midnight to welcome in 2024.

Dress: Black Tie. Time: 7.00pm arrival. Carriages: 1.00am.

£85.00 per person (adults only)

## NEW YEAR'S EVE RESIDENTIAL PACKAGE

Arrive from 3pm on New Year's Eve and enjoy a welcoming glass of mulled wine and festive shortbread.

Join the merriment of the New Years Eve ball and then retire to the comfort of your bedroom once you've welcomed the New Year in. Wake up to a full Yorkshire breakfast before you depart ready for the New Year.

From £195 per person based on two adults sharing a Classic double or twin room. Upgrades from £