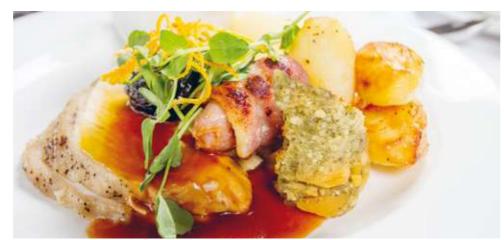

# Solberge Hall Christmas Day Lunch

Make it a very special celebration for family and friends with a delicious traditional Christmas Day lunch.

Pan fried duck breast

Fondant potato green beans, chantenay carrots, red wine jus Pancetta wrapped monkfish

Spring onion & pea mash, samphire, lemon mustard cream

Roast vegetable wellington

Basil croquette, tomato sauce