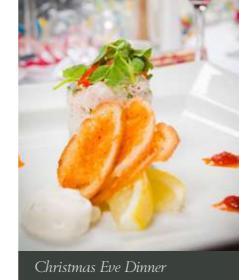

### Christmas Eve

Arrive from 2pm and settle into your room. Enjoy your Festive Afternoon Tea served in the Garden room between 2.30pm and 5.30pm. Join us in the evening for a 3-course dinner served in Talbot's restaurant.