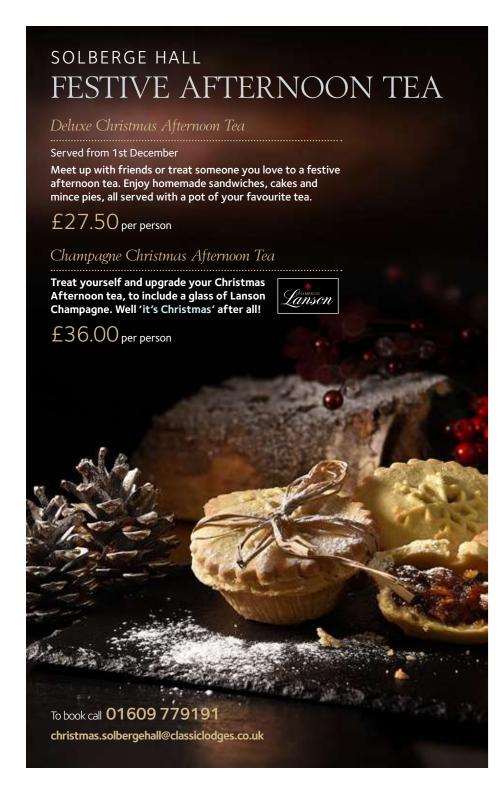

# Solberge Hall Christmas Day Lunch

Make it a very special celebration for family and friends with a delicious traditional Christmas Day lunch.

#### Canapes & champagne

\*\*\*

Roast cauliflower veloute

Haddock & chive fishcake Micro salad, chilli jam

Chicken & wild mushroom terrine
Date puree, mixed leaf, sea salt crostini

Tomato & mozzarella tartlet Rocket. herb oil

....

Gin cured salmon Horseradish cream

Hummus & avocado tartlet Mixed leaf, herb oil

\*\*\*\*

Roast breast of turkey

Sausage & herb stuffing, pig in blanket, roast potatoes, sprouts, roast parsnips , carrots, turkey gravy

Pan fried duck breast

Fondant potato green beans, chantenay carrots, red wine jus Pancetta wrapped monkfish

Spring onion & pea mash, samphire, lemon mustard cream

Roast vegetable wellington

Basil croquette, tomato sauce

\*Please note Christmas Lunches are fully pre-payable at time of booking.

Traditional christmas pudding Brandy sauce

Winter berry panna cotta Raspberry sorbet

Chocolate & bailey's cheesecake Chantilly cream, candied orange

Local cheese board Grape, celery, apple chutney, artisan crackers

Freshly Brewed Tea & Coffee

with Warm Mince Pies

Adults: £95.00

Children Under 12 £45.00

Kick off the celebrations in style with a superb dinner for residents or nonresidents, served in Conyers Restaurant.