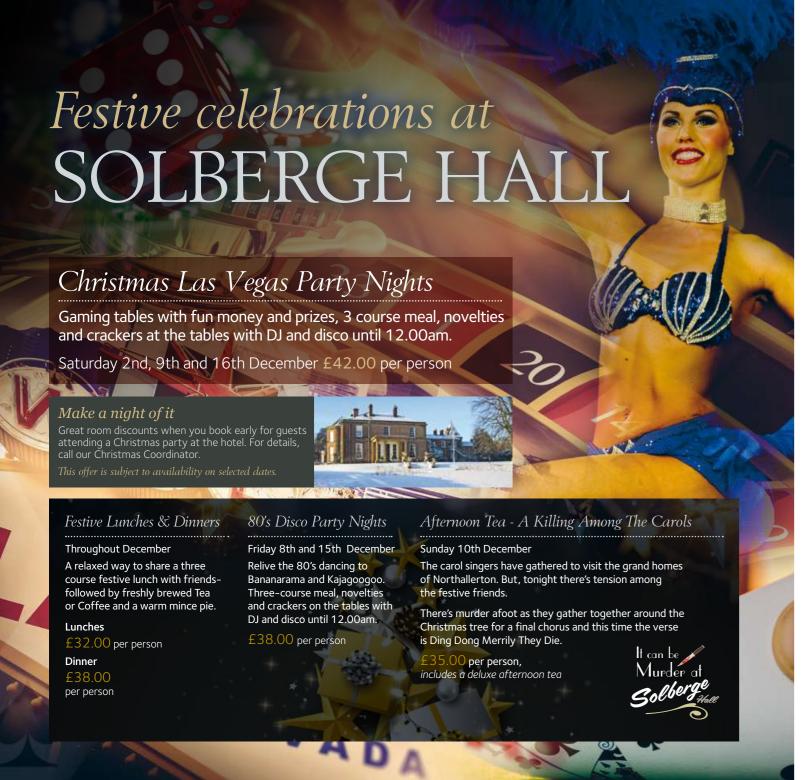

# New Year's Eve Ball

Start 2024 as you mean to go on with family and friends, four-course gala dinner, hats, crackers, novelties on the tables and dance the night away to our resident DJ, before counting down with Big Ben for midnight to welcome in 2024.

Dress: Black Tie. Time: 7.00pm arrival. Carriages: 1.00am.

£85.00 per person (adults only)

## NEW YEAR'S EVE RESIDENTIAL PACKAGE

Arrive from 3pm on New Year's Eve and enjoy a welcoming glass of mulled wine and festive shortbread.

Join the merriment of the New Years Eve ball and then retire to the comfort of your bedroom once you've welcomed the New Year in. Wake up to a full Yorkshire breakfast before you depart ready for the New Year.

From £195 per person based on two adults sharing a Classic double or twin room. Upgrades from £40 per room.

(Single supplements apply and room upgrades are available New Year Gala dinner welcomes 18 and overs only. This package is subject to availability.)

## NEW YEAR – JANUARY EVENT

Murder Without A Clue

Saturday January 27th 2024

Theatrical agent Madame Black is throwing a cocktail party and you're invited! But as the doors close a murder is revealed and you must discover whodunit.

Is the killer actress Sophie Scarlett or the burlesque performer Penelope Peacock? Perhaps film director Malachy Mustard dispatched the victim or could it be Emerald Green and his ventriloquist puppet, Professor Preston.

Everyone has a motive in our Cluedo-inspired murder mystery.

Dress: 1950s noir style with cocktail party glamour.

£45.00 per ticket, includes a 3-course meal

£180 includes a 3-course meal, 2 tickets and overnight accommodation in a classic double for two.