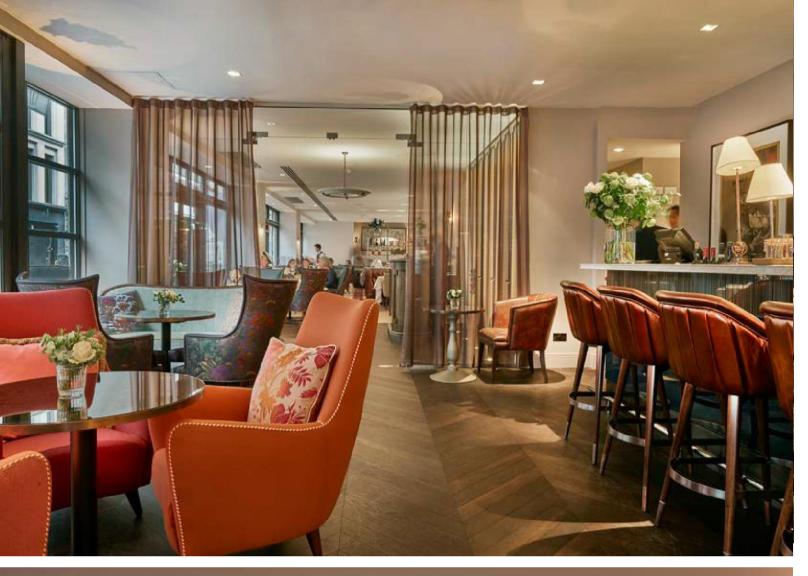

As part of the exclusive use of the restaurant, enjoy Sartoria's heated terrace providing an unrivalled outdoor dining space in the heart of Mayfair open all year round.

The Libare Bar, a Savile Row hotspot, will be part of the experience, combining a dash of old Mayfair charm with a measure of Italian style.

The drinks list comprises of seasonal twists on Italian classics like Bellinis, Negronis and Spritzes, alongside some original creations, served from a bar bursting with vermouths and amaros.