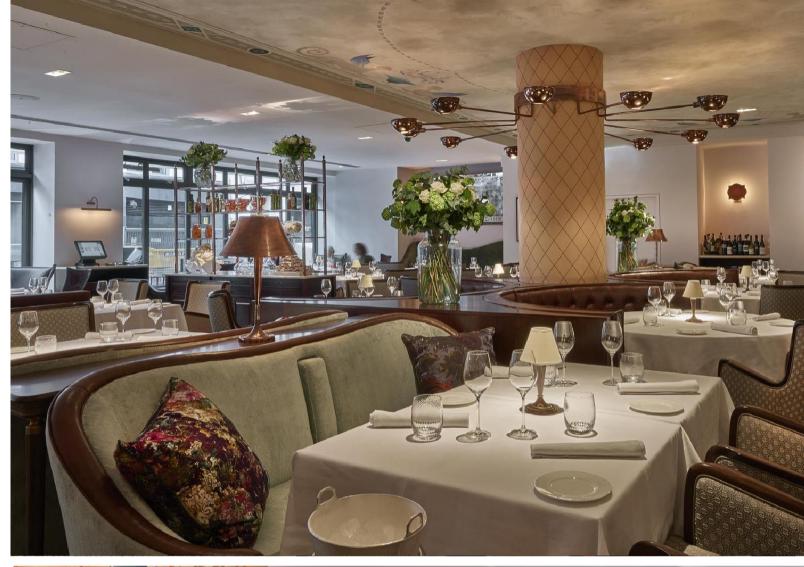

## PRIVATE DINING

Sartoria boasts two elegant private dining spaces that can be tailored to suit every occasion, with the versatility to combine both rooms for a larger group. The opaque sliding doors of the rooms overlook the main restaurant, offering intimacy ideal for more discrete events. Alternatively, guests can leave the doors open to soak up the vibrant ambience and atmosphere from the main restaurant.