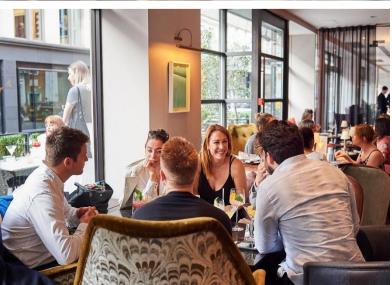

## PRIVATE DINING

Sartoria boasts two elegant private dining spaces that can be tailored to suit every occasion, with the versatility to combine both rooms for a larger group. The opaque sliding doors of the rooms overlook the main restaurant, offering intimacy ideal for more discrete events. Alternatively, guests can leave the doors open to soak up the vibrant ambience and atmosphere from the main restaurant.

For a more intimate experience, our Wine Room provides an atmospheric setting for groups of up to 6 people. Surrounded by some of the finest bottles of wine individually selected from all over Italy, the floor-to-ceiling glass panel looking into the restaurant makes for a sophisticated and exclusive event space.