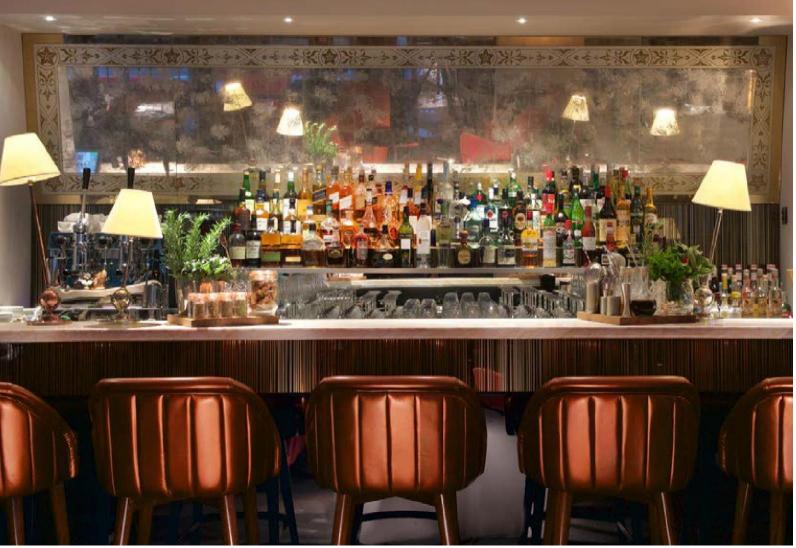

As part of the exclusive use of the restaurant, enjoy Sartoria's heated terrace providing an unrivalled outdoor dining space in the heart of Mayfair open all year round.

The Libare Bar, a Savile Row hotspot, will be part of the experience, combining a dash of old Mayfair charm with a measure of Italian style.

The drinks list comprises of seasonal twists on Italian classics like Bellinis, Negronis and Spritzes, alongside some original creations, served from a bar bursting with vermouths and amaros.