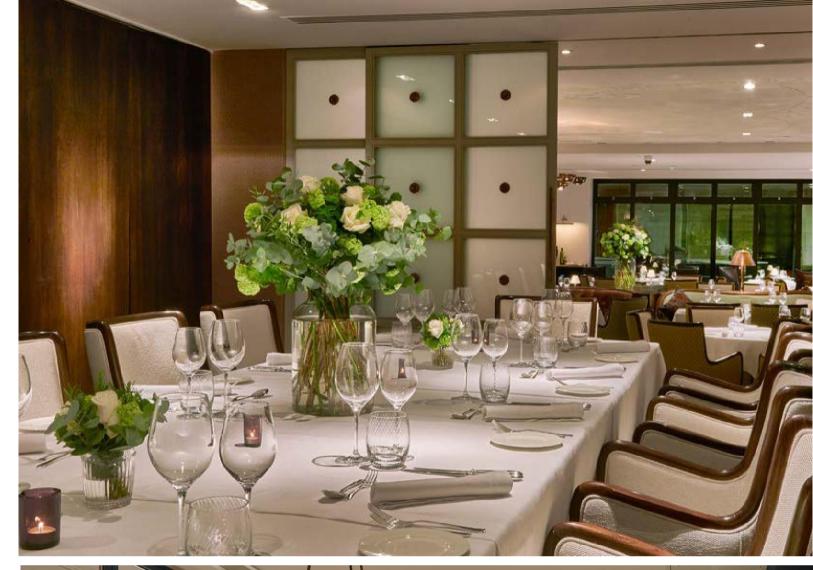

## PRIVATE DINING

Sartoria boasts two elegant private dining spaces that can be tailored to suit every occasion, with the versatility to combine both rooms for a larger group. The opaque sliding doors of the rooms overlook the main restaurant, offering intimacy ideal for more discrete events. Alternatively, guests can leave the doors open to soak up the vibrant ambience and atmosphere from the main restaurant.

For a more intimate experience, our Wine Room provides an atmospheric setting for groups of up to 6 people. Surrounded by some of the finest bottles of wine individually selected from all over Italy, the floor-to-ceiling glass panel looking into the restaurant makes for a sophisticated and exclusive event space.