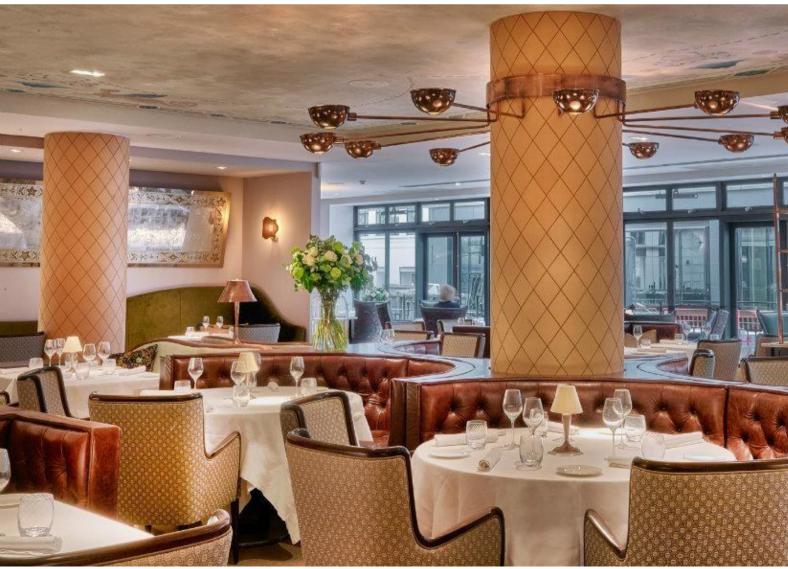

From private dinners and elegant parties to drinks receptions and product launches, Sartoria boasts a stylish bar, two private dining rooms, a stunning wine room and, on selected dates, you can even hire the whole venue.

## PRIVATE DINING

Sartoria boasts two elegant private dining spaces that can be tailored to suit every occasion, with the versatility to combine both rooms for a larger group. The opaque sliding doors of the rooms overlook the main restaurant, offering intimacy ideal for more discrete events. Alternatively, guests can leave the doors open to soak up the vibrant ambience and atmosphere from the main restaurant.