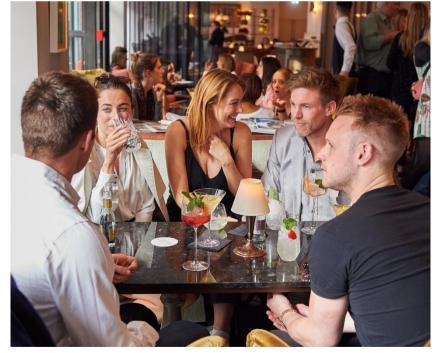

## PRIVATE DINING

Sartoria boasts two elegant private dining spaces that can be tailored to suit every occasion, with the versatility to combine both rooms for a larger group. The opaque sliding doors of the rooms overlook the main restaurant, offering intimacy ideal for more discrete events. Alternatively, guests can leave the doors open to soak up the vibrant ambience and atmosphere from the main restaurant.

For a more intimate experience, our Wine Room provides an atmospheric setting for groups of up to 6 people. Surrounded by some of the finest bottles of wine individually selected from all over Italy, the floor-to-ceiling glass panel looking into the restaurant makes for a sophisticated and exclusive event space.