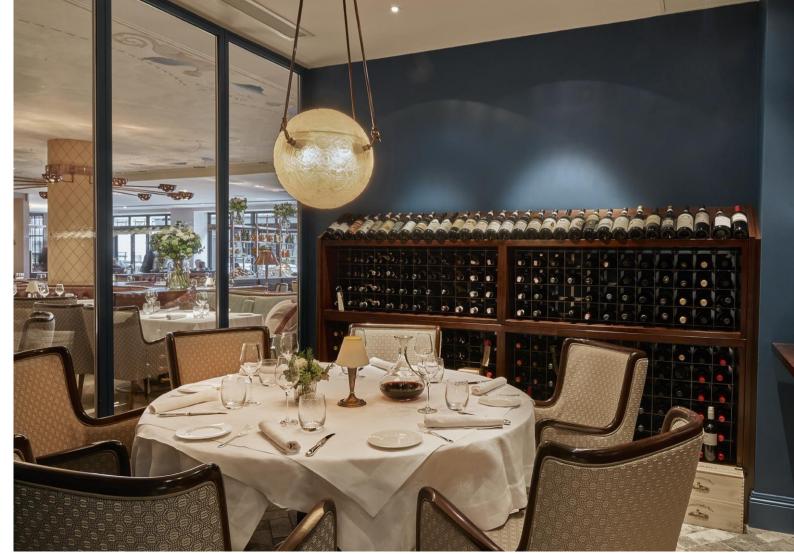

For a more intimate experience, our Wine Room provides an atmospheric setting for groups of up to 6 people. Surrounded by some of the finest bottles of wine individually selected from all over Italy, the floor-to-ceiling glass panel looking into the restaurant makes for a sophisticated and exclusive event space.

Seated lunch and dinner

70 people

Standing reception

**WINE ROOM** 

6 people

Seated lunch and dinner