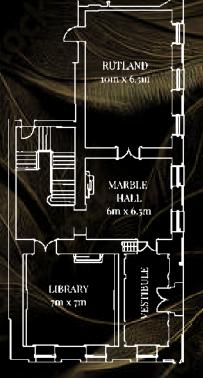

The lavish surroundings are yours to explore, with its Marble Hall, sweeping red staircase and upstairs Sanctuary rooms, the grandeur of which is guaranteed to impress.

The venue will be styled with projections and bold colour washes outside, with a red carpet on arrival before guests make their way inside where the venue will be beautifully lit and furnished.

ΤV

SOUTH SANCTUARY

19.7m x 6.6m

NORTH

SANCTUARY

7.5m x 11.1m

ĨÌ

Z