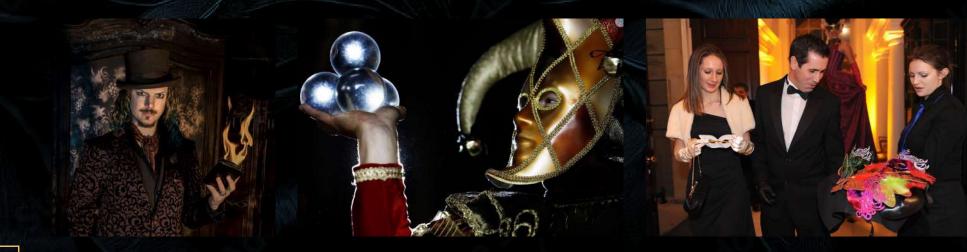

### YOUR PERSONALISED PALACE OF AMUSEMENT

Curate your own evening. Choose from over 20 performers dressed in exquisite costume, with extraordinary storytelling and performance skills that will entertain and engage your guests.

Taking inspiration from cabaret & circus Lady Nobel's multi-skilled acts perform up-close & personal, between tables, above & around you. You can make it as immersive as you like – or not!

Perhaps you'd like a Breakdancing Footman, a gossiping Parlour Maid who breaks out into song or maybe a Roaming Doctor with a hidden bag of magic tricks. There's plenty to choose from; it's even rumoured that the great Lady herself may appear.

#### CULINARY DELIGHTS

With a menu inspired by where East meets West, expect culinary delights with a touch of opulence in this indulgence feast.

On arrival guests will be welcomed with Prosecco, mocktails or for the brave, Death in Venice, Lady Nobel's signature cocktail.