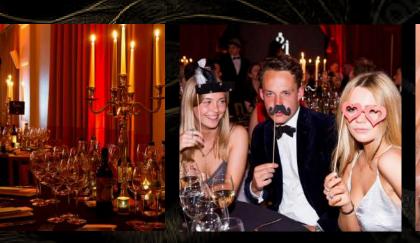

The lavish surroundings are yours to explore, with its Marble Hall, sweeping red staircase and upstairs Sanctuary rooms, the grandeur of which is guaranteed to impress.

The venue will be styled with projections and bold colour washes outside, with a red carpet on arrival before guests make their way inside where the venue will be beautifully lit and furnished.

#### CULINARY DELIGHTS

With a menu inspired by where East meets West, expect culinary delights with a touch of opulence in this indulgence feast.

On arrival guests will be welcomed with Prosecco, mocktails or for the brave, Death in Venice, Lady Nobel's signature cocktail.

Our flexible Christmas package means you can choose from bowl food, canapes, food stations or three-course seated dinners, enabling you to create either a formal or more laid-back affair.