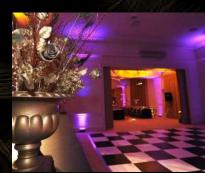

The lavish surroundings are yours to explore, with its Marble Hall, sweeping red staircase and upstairs Sanctuary rooms, the grandeur of which is guaranteed to impress.

The venue will be styled with projections and bold colour washes outside, with a red carpet on arrival before guests make their way inside where the venue will be beautifully lit and furnished.