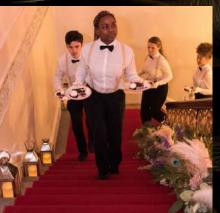

The lavish surroundings are yours to explore, with its Marble Hall, sweeping red staircase and upstairs Sanctuary rooms, the grandeur of which is guaranteed to impress.

The venue will be styled with projections and bold colour washes outside, with a red carpet on arrival before guests make their way inside where the venue will be beautifully lit and furnished.

### YOUR MASQUERADE BALL CHRISTMAS PACKAGE INCLUDES

- Exclusive hire of historic townhouse from 7pm to 12am (extensions available)
- Red carpet arrival
- Cocktail, mocktail & prosecco reception
- Beer, wine, soft drinks for the duration
- Bespoke black & gold 1930s styled bar
- Choice of canapes & bowl food, food stations or seated dinners