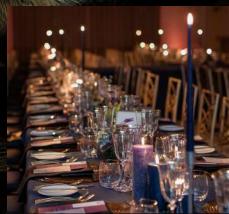

#### CULINARY DELIGHTS

With a menu inspired by where East meets West, expect culinary delights with a touch of opulence in this indulgence feast.

On arrival guests will be welcomed with Prosecco, mocktails or for the brave, Death in Venice, Lady Nobel's signature cocktail.

Our flexible Christmas package means you can choose from bowl food, canapes, food stations or three-course seated dinners, enabling you to create either a formal or more laid-back affair.

### YOUR MASQUERADE BALL CHRISTMAS PACKAGE INCLUDES

- Exclusive hire of historic townhouse from 7pm to 12am (extensions available)
- Red carpet arrival
- Cocktail, mocktail & prosecco reception
- Beer, wine, soft drinks for the duration
- Bespoke black & gold 1930s styled bar
- Choice of canapes & bowl food, food stations or seated dinners