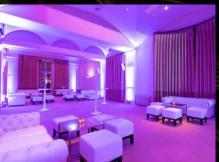

The lavish surroundings are yours to explore, with its Marble Hall, sweeping red staircase and upstairs Sanctuary rooms, the grandeur of which is guaranteed to impress.

The venue will be styled with projections and bold colour washes outside, with a red carpet on arrival before guests make their way inside where the venue will be beautifully lit and furnished.