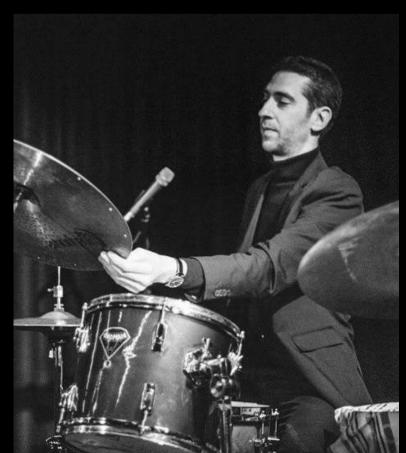

# LIVE MUSIC

SHOULD YOU WISH TO BOOK LIVE MUSIC, WE HAVE SOME GREAT ARTISTS ACROSS ALL OF OUR BARS.

OUR ROSTER RANGES FROM TRADITIONAL JAZZ, SWING, NEW ORLEANS JAZZ, RHYTHM&BLUES, ROCK N'ROLL, LATIN MUSIC, DJs AND MORE!

## LIVE MUSIC

QUOTES ARE ROUGHLY £300 PER PLAYER FOR TWO 45-MINUTE SETS.

EACH BAND HAS A PREFERRED LINE-UP, BUT MOST ARE FLEXIBLE AND COULD AMEND TO A BIGGER OR SMALLER SIZE.