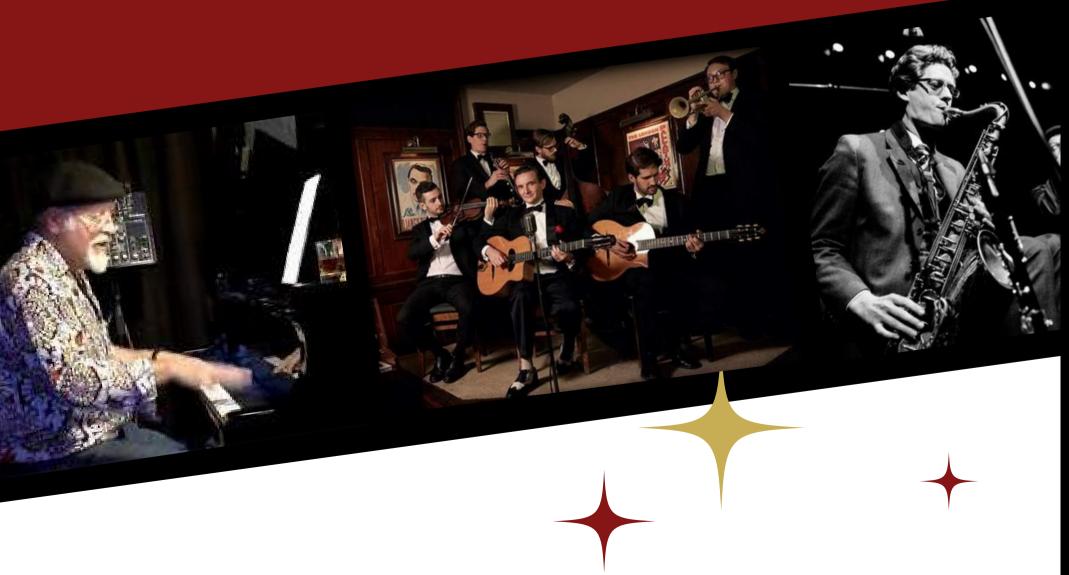

# LIVE MUSIC

SHOULD YOU WISH TO BOOK LIVE MUSIC, WE HAVE SOME GREAT ARTISTS ACROSS ALL OF OUR BARS.

OUR ROSTER RANGES FROM TRADITIONAL JAZZ, SWING, NEW ORLEANS JAZZ, RHYTHM&BLUES, ROCK N'ROLL, LATIN MUSIC, DJs AND MORE!

## LIVE MUSIC

QUOTES ARE ROUGHLY £300 PER PLAYER FOR TWO 45-MINUTE SETS.

EACH BAND HAS A PREFERRED LINE-UP, BUT MOST ARE FLEXIBLE AND COULD AMEND TO A BIGGER OR SMALLER SIZE.