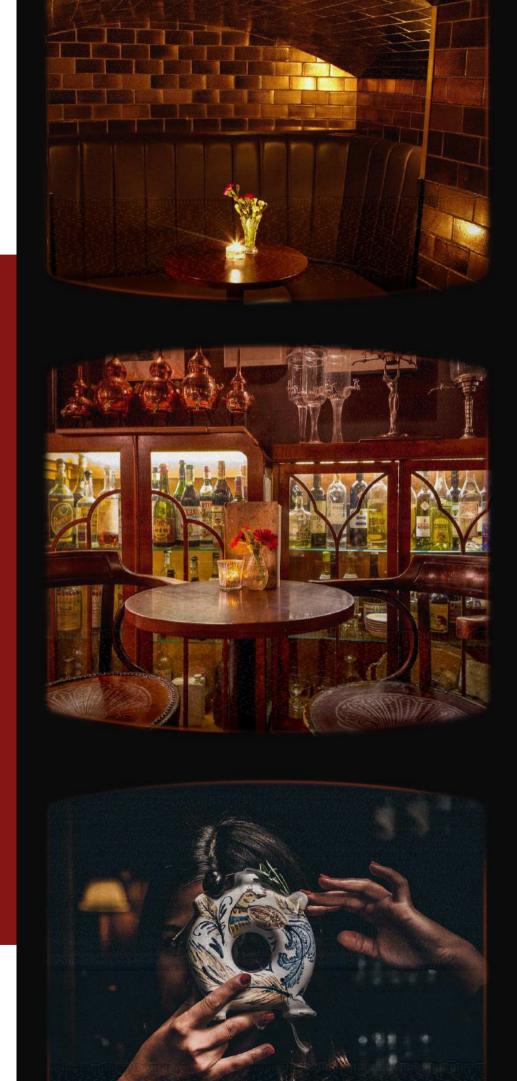

# IMMERSE YOURSELF

"OUR INSPIRATION COMES FROM AN AGE
WHEN LIVE MUSIC WAS A CUSTOMARY PART
OF A GOOD NIGHT OUT, DRINKING WAS A
CONNOISSEUR'S GAME, AND HOSPITALITY WAS
AN ART"

"IT'S ALL SUPER CHIC; YOU'LL FEEL LIKE YOU'RE IN A MOVIE. THIS PLACE IS FOR PEOPLE WATCHING AND FUN" ~ STYLIST

# THE VENUE

- UP TO 90 GUESTS MIXED SEATING & STANDING
- THREE INTERCONNECTED SPACES WITH SIGHTLINES TO THE STAGE AND INTIMATE BOOTHS AND CORNERS.
- STAGE FOR UP TO 4
  MUSICIANS OR PERFORMERS
- FULL PA & SOUND SYSTEM