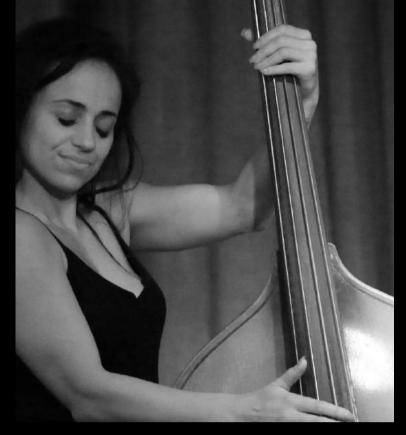

# LIVE MUSIC

SHOULD YOU WISH TO BOOK LIVE MUSIC, WE HAVE SOME GREAT ARTISTS ACROSS ALL OF OUR BARS.

OUR ROSTER RANGES FROM TRADITIONAL JAZZ, SWING, NEW ORLEANS JAZZ, RHYTHM&BLUES, ROCK N'ROLL, LATIN MUSIC, DJs AND MORE!

## LIVE MUSIC

QUOTES ARE ROUGHLY £300 PER PLAYER FOR TWO 45-MINUTE SETS.

EACH BAND HAS A PREFERRED LINE-UP, BUT MOST ARE FLEXIBLE AND COULD AMEND TO A BIGGER OR SMALLER SIZE.