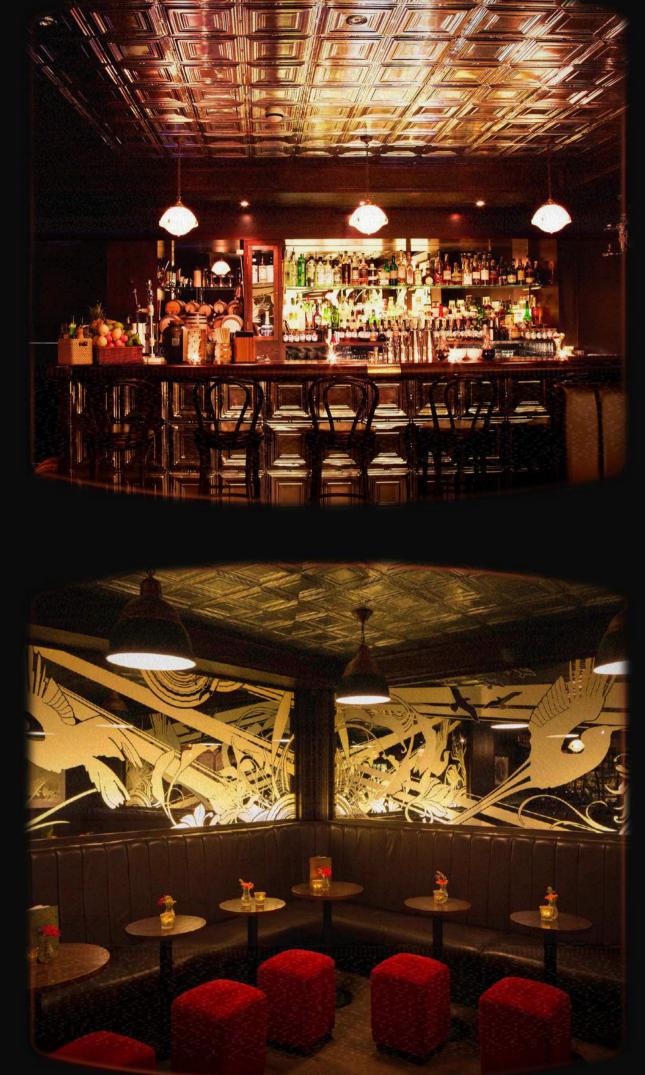

# IMMERSE YOURSELF

"OUR INSPIRATION COMES FROM AN AGE
WHEN LIVE MUSIC WAS A CUSTOMARY PART
OF A GOOD NIGHT OUT, DRINKING WAS A
CONNOISSEUR'S GAME, AND HOSPITALITY WAS
AN ART"

"IT'S ALL SUPER CHIC; YOU'LL FEEL LIKE YOU'RE IN A MOVIE. THIS PLACE IS FOR PEOPLE WATCHING AND FUN" ~ STYLIST

# THE VENUE

- UP TO 90 GUESTS MIXED SEATING & STANDING
- THREE INTERCONNECTED SPACES WITH SIGHTLINES TO THE STAGE AND INTIMATE BOOTHS AND CORNERS.
- STAGE FOR UP TO 4
  MUSICIANS OR PERFORMERS
- FULL PA & SOUND SYSTEM