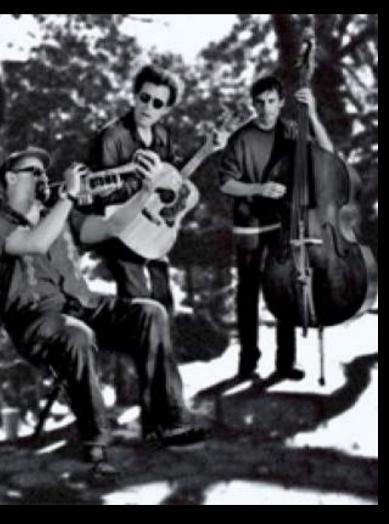

# LIVE MUSIC

SHOULD YOU WISH TO BOOK LIVE MUSIC, WE HAVE SOME GREAT ARTISTS ACROSS ALL OF OUR BARS.

OUR ROSTER RANGES FROM TRADITIONAL JAZZ, SWING, NEW ORLEANS JAZZ, RHYTHM&BLUES, ROCK N'ROLL, LATIN MUSIC, DJs AND MORE!

## LIVE MUSIC

QUOTES ARE ROUGHLY £300 PER PLAYER FOR TWO 45-MINUTE SETS.

EACH BAND HAS A PREFERRED LINE-UP, BUT MOST ARE FLEXIBLE AND COULD AMEND TO A BIGGER OR SMALLER SIZE.