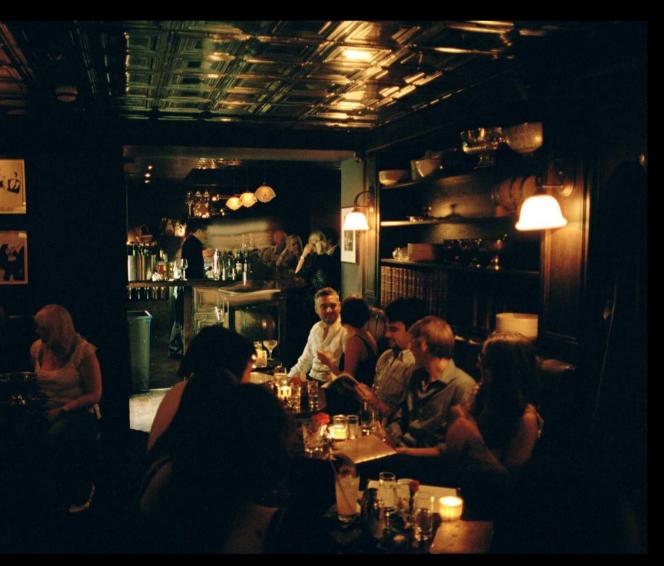

# THE VENUE

- UP TO 90 GUESTS MIXED SEATING & STANDING
- THREE INTERCONNECTED SPACES WITH SIGHTLINES TO THE STAGE AND INTIMATE BOOTHS AND CORNERS.
- STAGE FOR UP TO 4
  MUSICIANS OR PERFORMERS
- FULL PA & SOUND SYSTEM