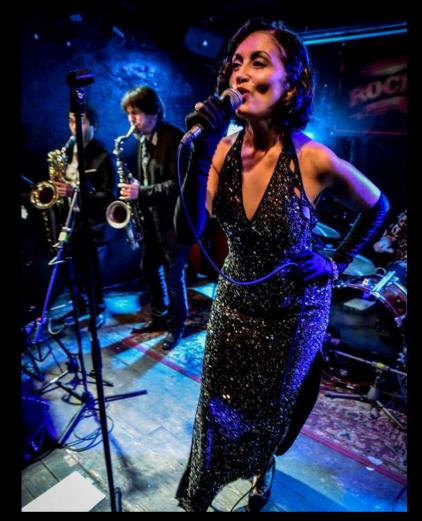

# LIVE MUSIC

SHOULD YOU WISH TO BOOK LIVE MUSIC, WE HAVE SOME GREAT ARTISTS ACROSS ALL OF OUR BARS.

OUR ROSTER RANGES FROM TRADITIONAL JAZZ, SWING, NEW ORLEANS JAZZ, RHYTHM&BLUES, ROCK N'ROLL, LATIN MUSIC, DJs AND MORE!

## LIVE MUSIC

QUOTES ARE ROUGHLY £300 PER PLAYER FOR TWO 45-MINUTE SETS.

EACH BAND HAS A PREFERRED LINE-UP, BUT MOST ARE FLEXIBLE AND COULD AMEND TO A BIGGER OR SMALLER SIZE.