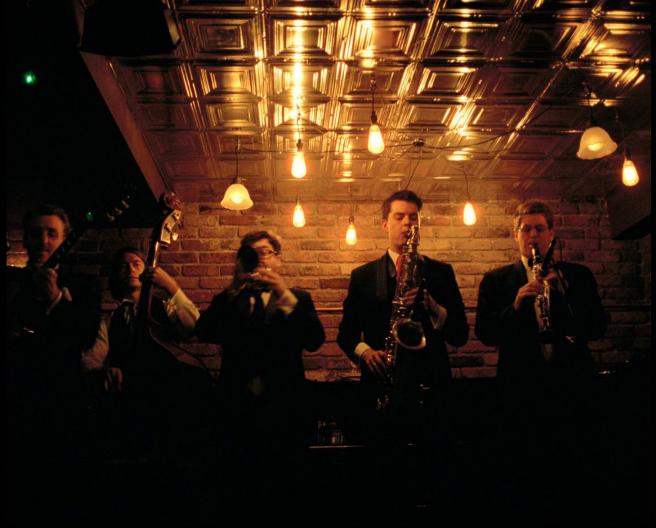

# LIVE MUSIC

SHOULD YOU WISH TO BOOK LIVE MUSIC, WE HAVE SOME GREAT ARTISTS ACROSS ALL OF OUR BARS.

OUR ROSTER RANGES FROM TRADITIONAL JAZZ, SWING, NEW ORLEANS JAZZ, RHYTHM&BLUES, ROCK N'ROLL, LATIN MUSIC, DJs AND MORE!

## LIVE MUSIC

QUOTES ARE ROUGHLY £300 PER PLAYER FOR TWO 45-MINUTE SETS.

EACH BAND HAS A PREFERRED LINE-UP, BUT MOST ARE FLEXIBLE AND COULD AMEND TO A BIGGER OR SMALLER SIZE.