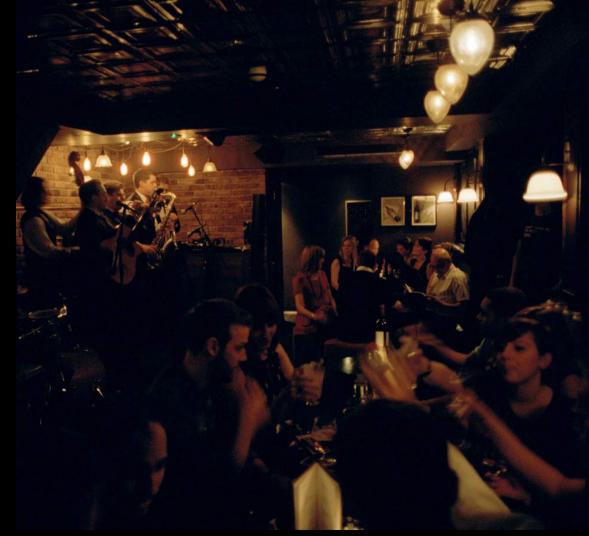

# LIVE MUSIC

SHOULD YOU WISH TO BOOK LIVE MUSIC, WE HAVE SOME GREAT ARTISTS ACROSS ALL OF OUR BARS.

OUR ROSTER RANGES FROM TRADITIONAL JAZZ, SWING, NEW ORLEANS JAZZ, RHYTHM&BLUES, ROCK N'ROLL, LATIN MUSIC, DJs AND MORE!

## LIVE MUSIC

QUOTES ARE ROUGHLY £300 PER PLAYER FOR TWO 45-MINUTE SETS.

EACH BAND HAS A PREFERRED LINE-UP, BUT MOST ARE FLEXIBLE AND COULD AMEND TO A BIGGER OR SMALLER SIZE.