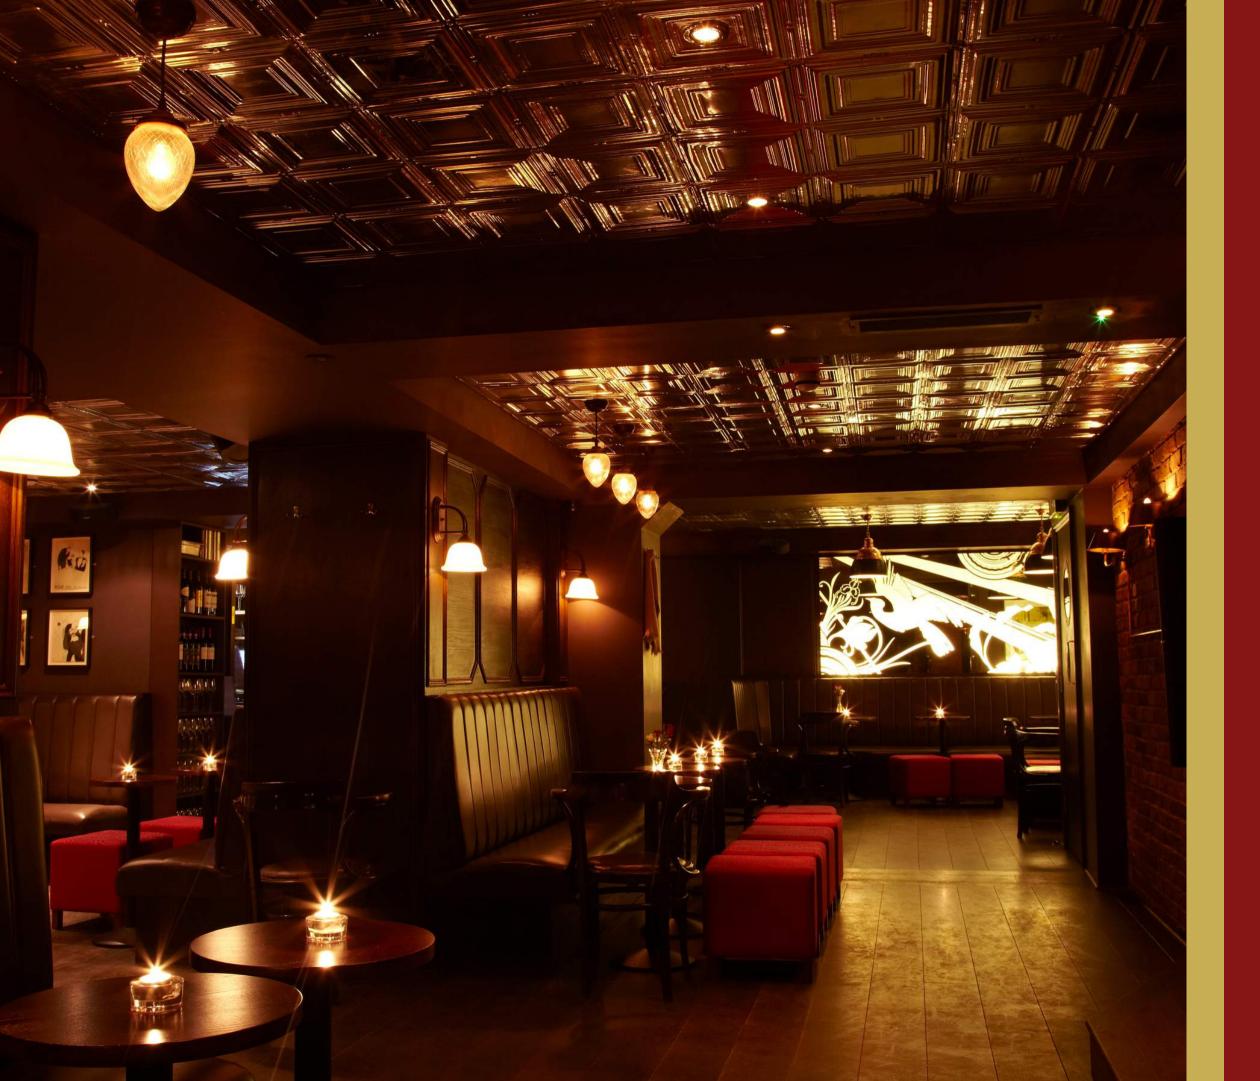

# THE VENUE

- UP TO 90 GUESTS MIXED SEATING & STANDING
- THREE INTERCONNECTED SPACES WITH SIGHTLINES TO THE STAGE AND INTIMATE BOOTHS AND CORNERS.
- STAGE FOR UP TO 4
  MUSICIANS OR PERFORMERS
- FULL PA & SOUND SYSTEM