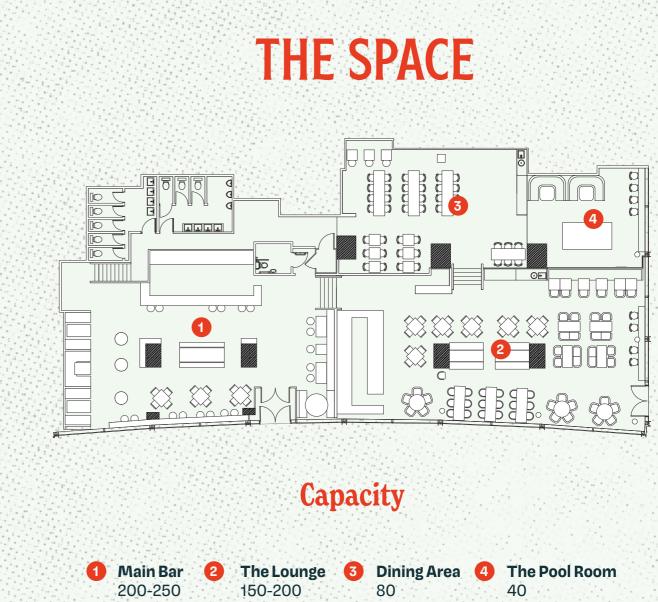

# Capacity **500**

### **STANDING OR SEATED**

7 Large screens/

Projectors

Disabled Access

Smoking Area

() () ()

Wi-Fi

- Late License Available
- In-house Sound Cloakroom System