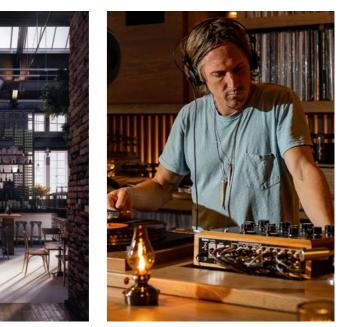

## Welcome to our Neighbourhood Bar

Step into a design-driven neighbourhood bar inspired by the timeless Manhattan lofts, featuring exposed brickwork, bare concrete finishes, oversized artworks, and statement furniture; a place where the creative energy of New York City's Soho district is alive and thriving. Floor-to-ceiling windows flood the space with natural light, creating a warm and inviting atmosphere for you to work, play, eat, and drink.

**DJ Equipment Specification** 

Pioneer XDJ-RX 2 1 x Microphone