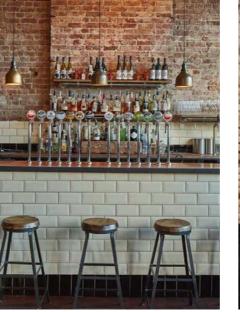

## Welcome to our Neighbourhood Bar

Step into a design-driven neighbourhood bar inspired by the timeless Manhattan lofts, featuring exposed brickwork, bare concrete finishes, oversized artworks, and statement furniture; a place where the creative energy of New York City's Soho district is alive and thriving. Floor-to-ceiling windows flood the space with natural light, creating a warm and inviting atmosphere for you to work, play, eat, and drink.

## Food & Drink

The 4·1·1's menu draws inspiration from the best of NYC's casual restaurant scene, serving quality comfort food in a relaxed setting. The drinks menu includes cocktails prepared using American bourbons and whiskies, craft beers, and thoughtfully chosen wines.