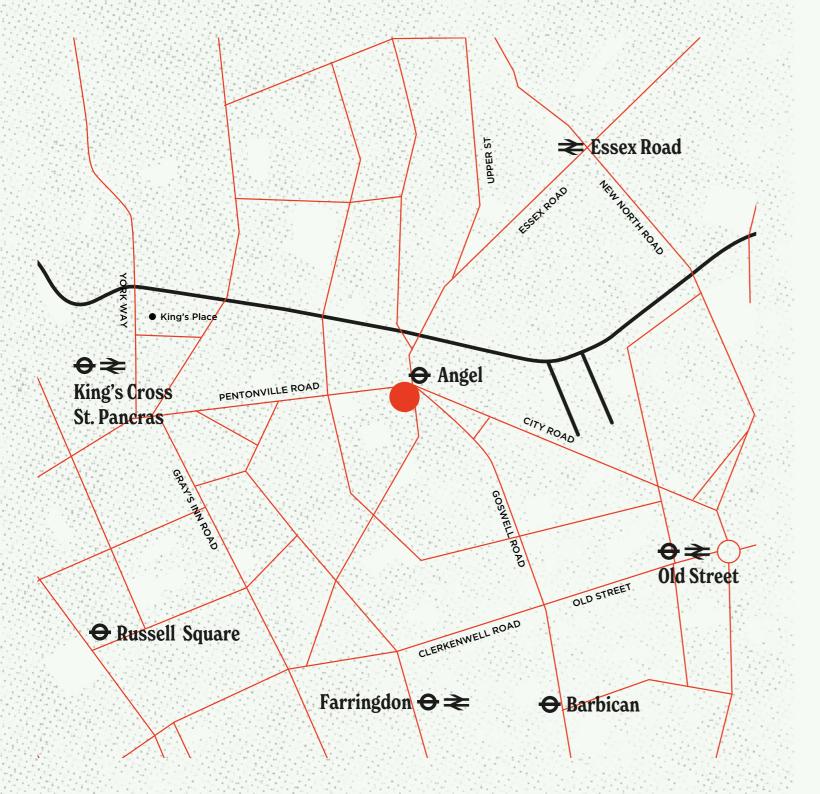

### **Getting Here**

We're justa short walk from Angel Station location in The Angel Building

### 411 St John Street, London EC1V 4AB

| Angel Station                |
|------------------------------|
| Essex Road Station           |
| Highbury & Islington Station |
| Old Street Station           |

- ~2 minute walk 15 minute walk (8 minute taxi) 20 minute walk (10 minute taxi)
- 20 minute walk (10 minute taxi)