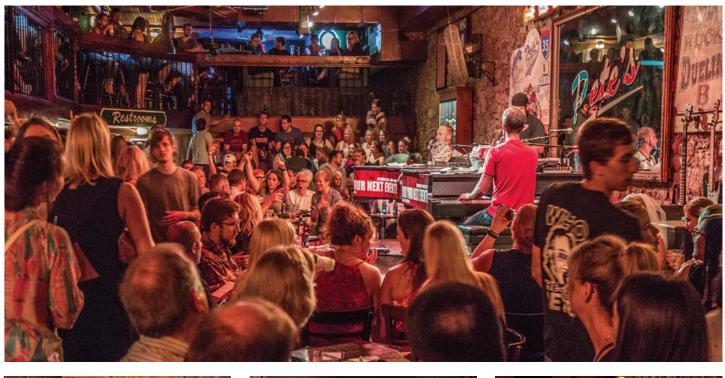

## Welcome to our Neighbourhood Bar

Step into a design-driven neighbourhood bar inspired by the timeless Manhattan lofts, featuring exposed brickwork, bare concrete finishes, oversized artworks, and statement furniture; a place where the creative energy of New York City's Soho district is alive and thriving. Floor-to-ceiling windows flood the space with natural light, creating a warm and inviting atmosphere for you to work, play, eat, and drink.

# Capacity **500**

### **STANDING OR SEATED**

7 Large screens/

Projectors

Disabled Access

Smoking Area

() () ()

Wi-Fi

- Late License Available
- In-house Sound Cloakroom System