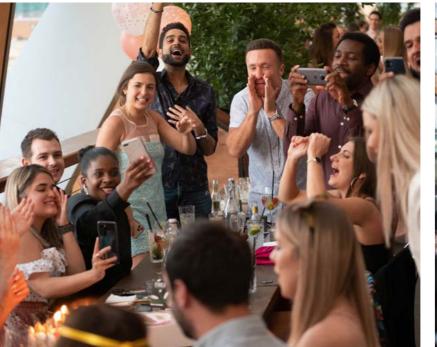

## BRANCH OUT OF THE EVERYDAY

For fun and festive celebrations this Christmas, look no further than drinks parties at Pergola on the Wharf. Whether it's for 10 people or 700, we're able to create bespoke drinks and food packages that will make your event live long in the memory, as well as helping you find the perfect DJs, entertainment and decorations for that added sparkle. We're taking bookings for Christmas parties from November 14th and with dates filling up fast, it's time to plan your Christmas drinks party with Pergola on the Wharf.