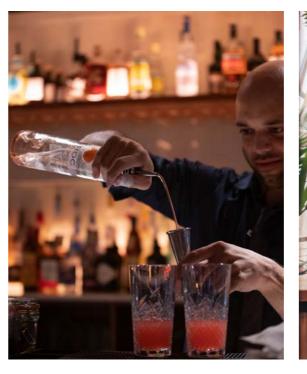

### FOOD

The food and drink at Pergola On The Wharf is centred around natural flavours and recipes. Refined cocktails dripping in fresh fruit, food sourced from local markets and an obsession with freshness and seasonality means there is something for every taste, all year round.

## DRINKS PACKAGES

#### CHRISTMAS COCKTAIL RECEPTION

£8 Per Person