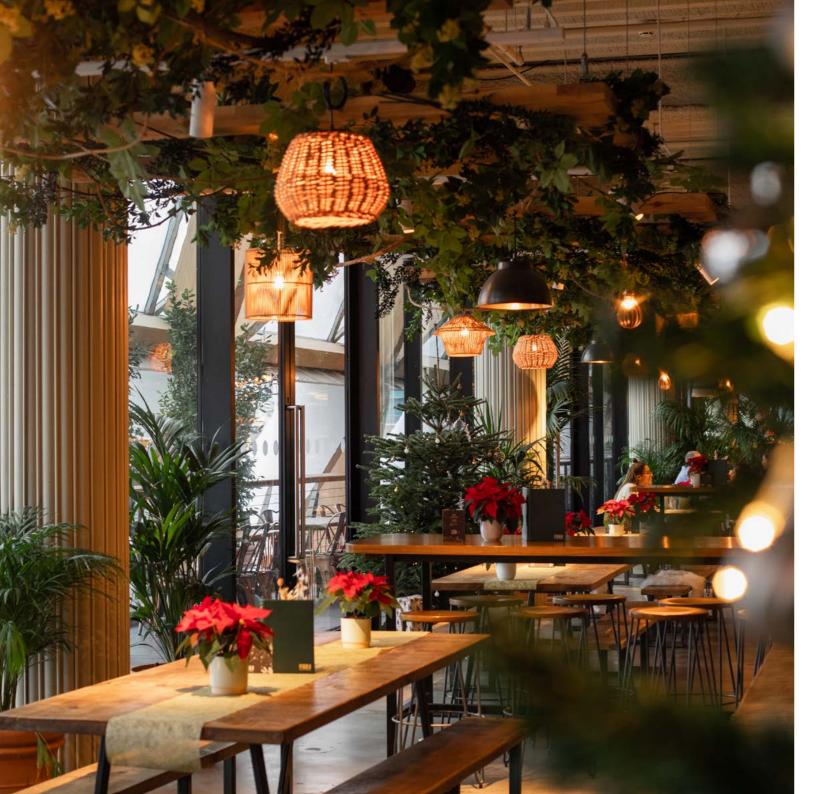

# PRIVATE DINING ROOM

Our private dining room with it's own sound system can seat up to 12 for an intimate festive dinner.