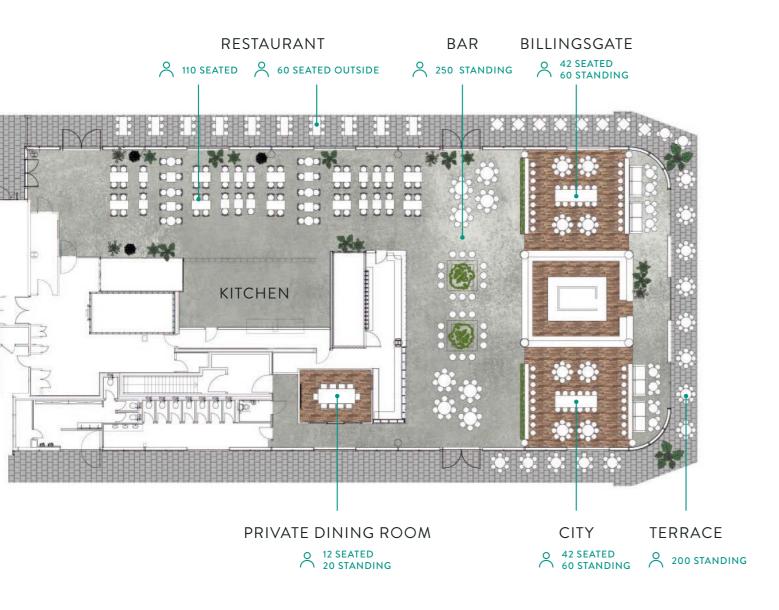

## THE SPACE

Pergola On The Wharf, with its capacity of 700, is perfectly suited to host any event; from the whole office party to intimate private dinners. We have two substantial bars a 200-capacity terrace, and private dining room.

### CAPACITY 700

Disabled Access Smoking Area

Wi-Fi

Cloakroom\* \*Additional cost In-house Sound System

Private Dining Room

In-Room Sound System and TV

DJ Equipment Specification

Pioneer XDJ-RX 2 1 x Microphone