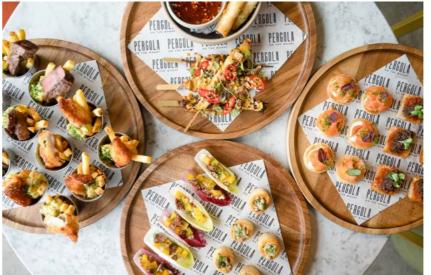

### FOOD

The food and drink at Pergola On The Wharf is centred around natural flavours and recipes. Refined cocktails dripping in fresh fruit, food sourced from local markets and an obsession with freshness and seasonality means there is something for every taste, all year round.

Our canapé and bowl menus are sure to please with favourites including Cornish Fish & Chips, Kalamata Olive Croute and Green Peppercorn Brisket Sliders, Charred Cauliflower Satay, Roasted Norfolk Chicken Breast & Masala South Coats Monkfish.