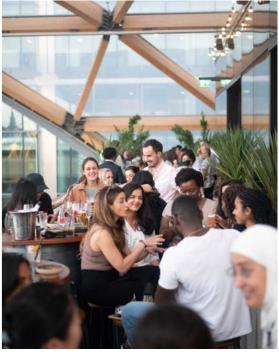

WELCOME

Celebrate the most wonderful time of the year at Pergola
On The Wharf. With a capacity of 700, we're perfectly
suited to host any and all Christmas festivities, from intimate
dinners to whole office parties.

## THE SPACE

Pergola On The Wharf, with its capacity of 700, is perfectly suited to host any event; from the whole office party to intimate private dinners. We have two substantial bars a 200-capacity terrace, and private dining room.

## BRANCH OUT OF THE EVERYDAY

For fun and festive celebrations this Christmas, look no further than drinks parties at Pergola on the Wharf. Whether it's for 10 people or 700, we're able to create bespoke drinks and food packages that will make your event live long in the memory, as well as helping you find the perfect DJs, entertainment and decorations for that added sparkle. We're taking bookings for Christmas parties from November 14th and with dates filling up fast, it's time to plan your Christmas drinks party with Pergola on the Wharf.