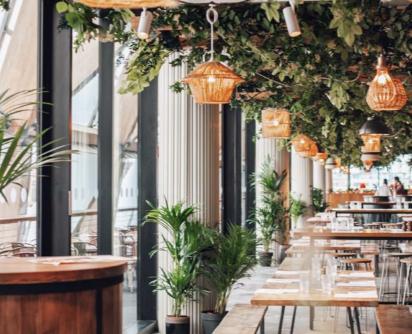

Two substantial bars, and a beautiful open kitchen form the centrepiece of the venue, while the 200 capacity wraparound terrace offers fresh air and scenic views over Canary Wharf's northern dock. If it's privacy you need, we have an intimate dining room perfect for smaller celebrations. Simply let us know your requirements and our events team will bring your party to life!

## THE SPACE

Pergola On The Wharf, with its capacity of 700, is perfectly suited to host any event; from the whole office party to intimate private dinners. We have two substantial bars a 200-capacity terrace, and private dining room.

# PRIVATE DINING ROOM

Our private dining room with it's own sound system can seat up to 12 for an intimate festive dinner.