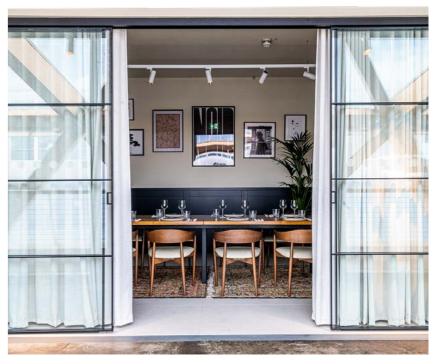

# PRIVATE DINING ROOM

Our private dining room with it's own sound system can seat up to 12 for an intimate festive dinner.