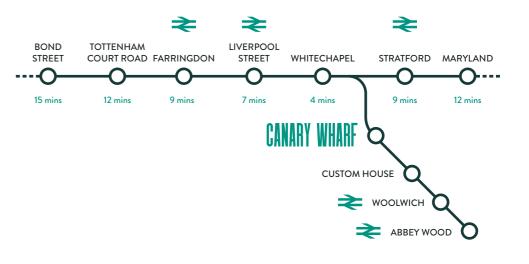

# CROSSRAL PLACE CANARY WHARF (ELIZABETH LINE) Within easy reach of the Elizabeth Line only 2 floors below and

CANADA SQUARE

JUBILEE Place

CANARY WHARF

SOUTH COLONNADE

0

CW (DLR)

HERON QUAYS

### ELIZABETH LINE

only a 4 minute walk from Canary Wharf Underground