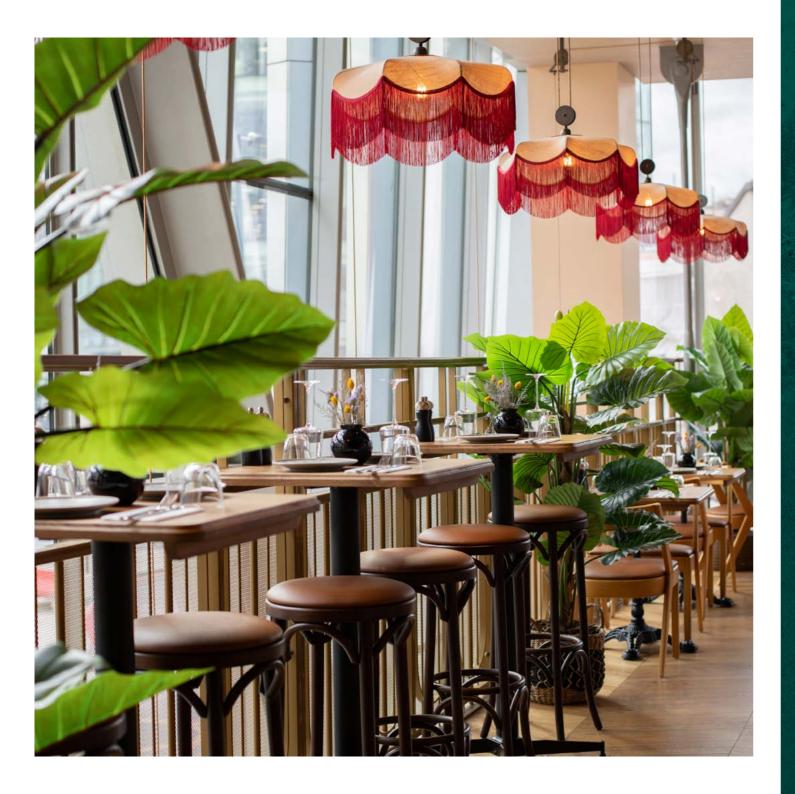

### THE SPACE

#### GROUND

Bar & Casual Dining 250 (Standing)

#### **MEZZANINE**

Restaurant 150 (Standing)
Private Dining Room 1 8
Private Dining Room 2 12
(In-Built Presentation Screen)