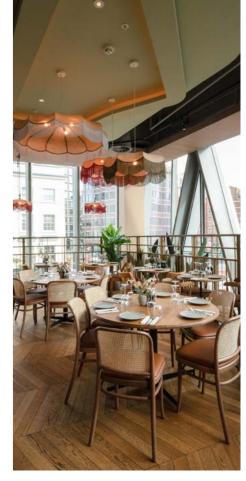

### THE SPACE

#### **MEZZANINE**

Restaurant 150 (Standing)
Private Dining Room 1 8
Private Dining Room 2 12
(In-Built Presentation Screen)