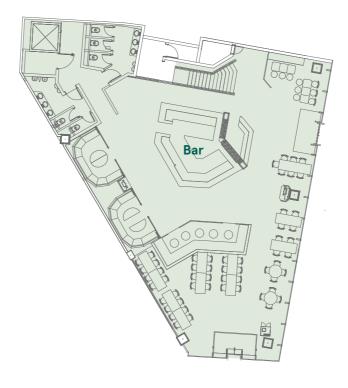

### THE SPACE

#### GROUND

Bar & Casual Dining 250 (Standing)

#### **MEZZANINE**

Restaurant 150 (Standing)
Private Dining Room 1 8
Private Dining Room 2 12
(In-Built Presentation Screen)