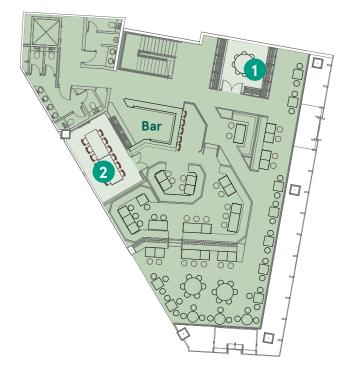

### THE SPACE

#### GROUND

Bar & Casual Dining 250 (Standing)

#### **MEZZANINE**

Restaurant 150 (Standing)
Private Dining Room 1 8
Private Dining Room 2 12
(In-Built Presentation Screen)