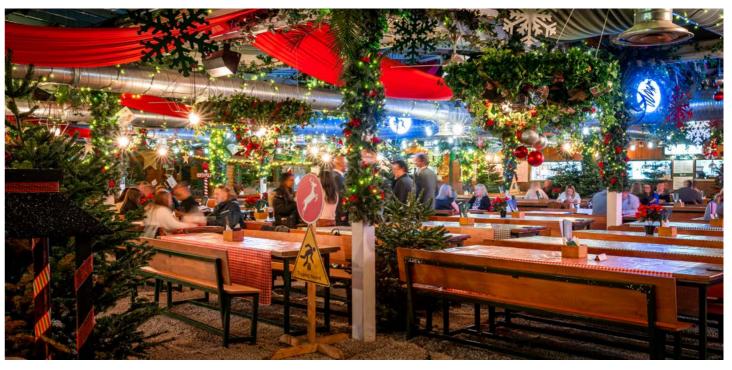

Pergola Paddington is a rooftop destination venue, perfect for big skies and big nights. Set over two floors, the venue has an outdoor roof terrace and a covered lower terrace which is heated during the colder months. Pergola Paddington has a reputation for bold and imaginative activations, and the team at our 750-capacity venue take pride in curating the perfect set-up and atmosphere for your event.

With a constantly evolving roster of 3 of London's hottest restaurant concepts under one roof, your quests can be provided with food vouchers to use at the restaurants of their choice throughout the event, there is truly something to cater for every taste in this stunning rooftop venue.