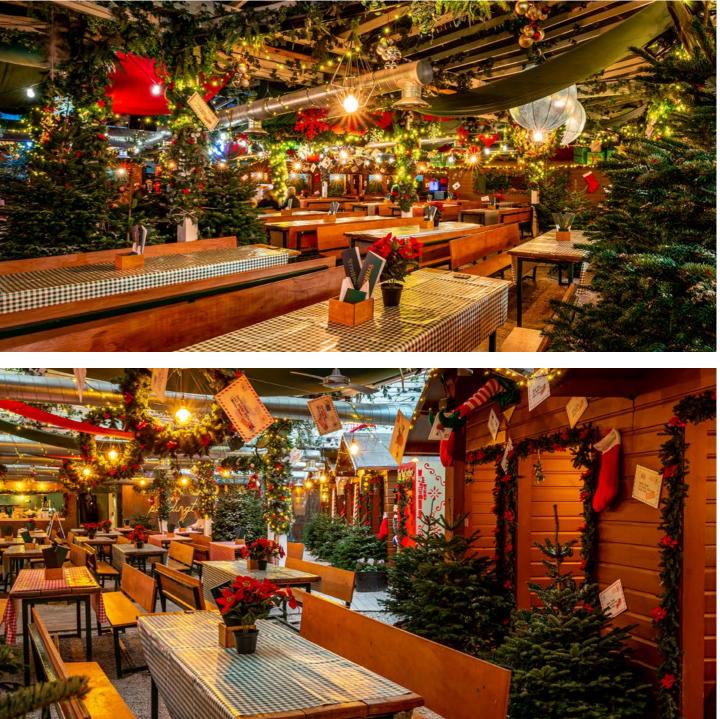

Pergola Paddington is a rooftop destination venue, perfect for big skies and big nights. Set over two floors, the venue has an outdoor roof terrace and a covered lower terrace which is heated during the colder months. Pergola Paddington has a reputation for bold and imaginative activations, and the team at our 750-capacity venue take pride in curating the perfect set-up and atmosphere for your event.

With a constantly evolving roster of 3 of London's hottest restaurant concepts under one roof, your quests can be provided with food vouchers to use at the restaurants of their choice throughout the event, there is truly something to cater for every taste in this stunning rooftop venue.