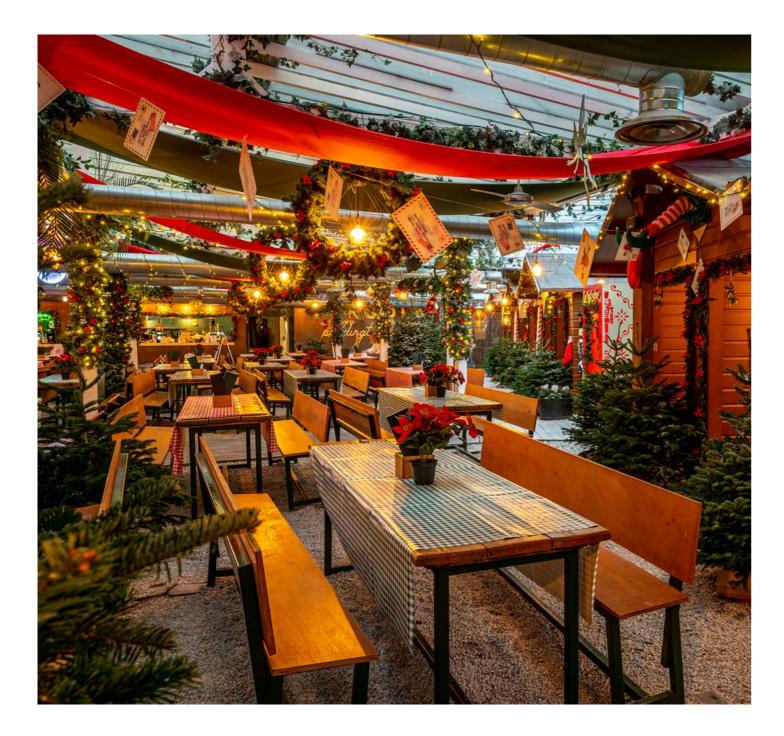

Pergola Paddington is a rooftop destination venue, perfect for big skies and big nights. Set over two floors, the venue has an outdoor roof terrace and a covered lower terrace which is heated during the colder months. Pergola Paddington has a reputation for bold and imaginative activations, and the team at our 750-capacity venue take pride in curating the perfect set-up and atmosphere for your event.

With a constantly evolving roster of 3 of London's hottest restaurant concepts under one roof, your quests can be provided with food vouchers to use at the restaurants of their choice throughout the event, there is truly something to cater for every taste in this stunning rooftop venue.

## FOOD & DRINK

A flexible event space needs to cater to every taste, and Pergola Paddington has this covered.

We maintain a rolling roster of three of London's coolest and most in demand restaurant brands, all serving different cuisines, so there is guaranteed to be something for every taste.