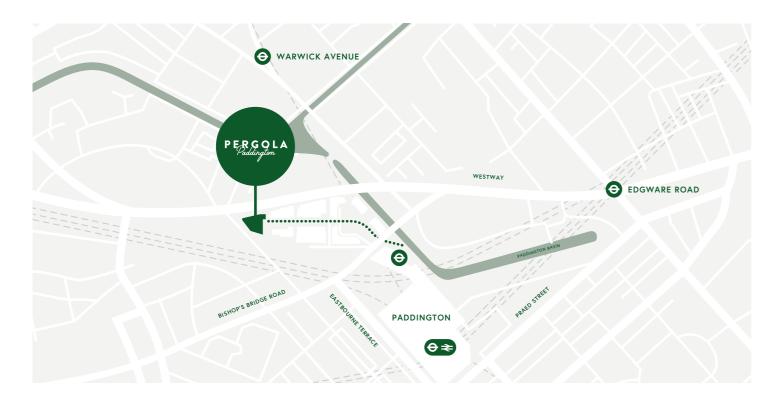

No more limited choice and small menus at events, you can finally get excited about what's on offer.

. .

DECK THE HALLS 8 | pergola paddington

We're just a five minute walk from Paddington station. Head for the Amphitheatre in Sheldon Square and look for our big sign. If you're coming in a taxi, order it to Sheldon Square, W2 6PY.

⊖ **₹** PADDINGTON ★ 5 MINS

BAKERLOO - CIRCLE - DISTRICT -HAMMERSMITH & CITY - CROSSRAIL