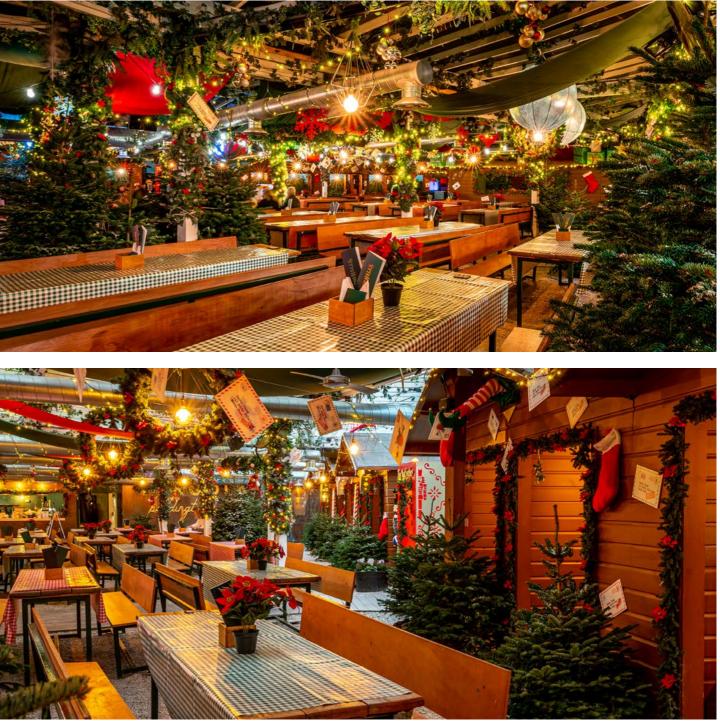

Pergola Paddington is a rooftop destination venue, perfect for big skies and big nights. Set over two floors, the venue has an outdoor roof terrace and a covered lower terrace which is heated during the colder months. Pergola Paddington has a reputation for bold and imaginative activations, and the team at our 750-capacity venue take pride in curating the perfect set-up and atmosphere for your event.

With a constantly evolving roster of 3 of London's hottest restaurant concepts under one roof, your quests can be provided with food vouchers to use at the restaurants of their choice throughout the event, there is truly something to cater for every taste in this stunning rooftop venue.

## FOOD & DRINK

A flexible event space needs to cater to every taste, and Pergola Paddington has this covered.

We maintain a rolling roster of three of London's coolest and most in demand restaurant brands, all serving different cuisines, so there is guaranteed to be something for every taste.