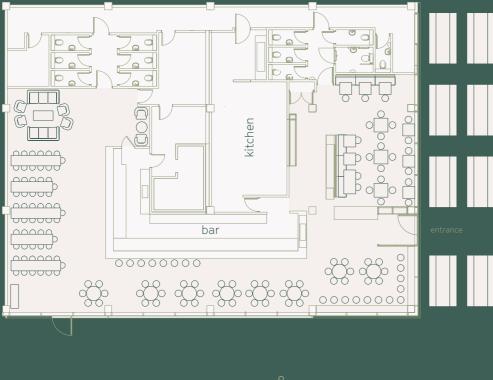

Place. Elope from the office and treat yourself to a plate or two of our carefully prepared provisions or unwind with some lively evening cocktails.

Simply let us know your requirements and our events team will bring your party to life!For fun and festive celebrations this Christmas, look no further than drinks parties at Dear Grace.

Whether it's for 10 people or 350, we're able to create bespoke drinks and food packages that will make your event live long in the memory, as well as helping you find the perfect DJs, entertainment and decorations for that added sparkle.

We're taking bookings for Christmas parties from November 14th and with dates filling up fast, it's time to plan your Christmas drinks party with Dear Grace.



winter 2023

# the space

capacity 235 inside | 115 outside





Disabled

#### DJ & AV Outdoor Area/ Eauipment Terrace

Cloakroom



PACKAGE 1 | £50

Mininum 100 quests

Venue Hire Cloakroom Security Welcome drink

2 Drink tokens per guest 3 canapes & 3 bowls per person

## PACKAGE 3 | £85 Mininum 50 guests

Venue Hire Cloakroom Security Welcome drink

4 hour unlimited drinks (Beer, Wine & Soft Drinks) 4 canapes & 4 bowls per person

> Add a DJ to your booking for **£500** Upgrade to spirits and cocktails for an extra £12.5 per person

Live Entertainment packages available upon request



## PACKAGE 2 | £70

Mininum 100 guests

Venue Hire Cloakroom Security Welcome drink

4 Drink tokens per guest (Beer, Wine & Soft Drinks) 4 canapes & 4 bowls per person

## PACKAGE 4 | £100

Mininum 50 guests

Venue Hire Cloakroom Security Welcome drink reception 4