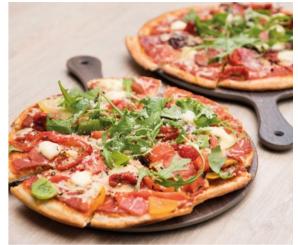

### **CONFERENCE** CAFE

LUNCHTIME MENUS CHANGE DAILY AND THE EXTENSIVE SELECTION OF HOT AND COLD DISHES MEANS THERE'S ALWAYS SOMETHING TO TEMPT EVERY APPETITE

The menu includes a balanced offering including some brain - boosting foods to keep you as sharp and focussed as possible - plus some naughty but nice favourites if you're having a treat. Make sure you check out our pizzas - freshly prepared for you and cooked in minutes in our authentic wood-fired oven.