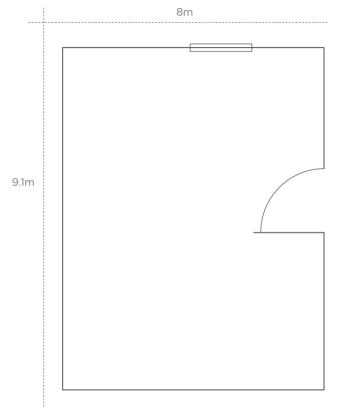

### **MEETING ROOM 8**

8m x 9.1m Dimensions 2.6m Height U-Shape 16 people Boardroom 25 people 50 people Theatre Classroom 25 people Hollow Square 30 people Cabaret 28 people