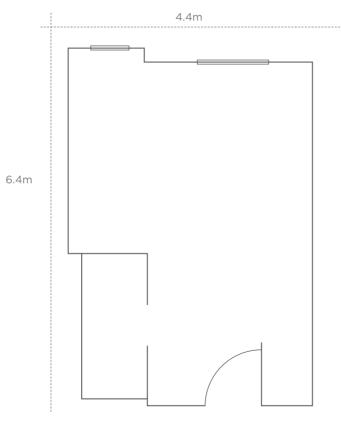

### **MEETING ROOMS 1-4**

Dimensions 4.4m x 6.4m

Height 2.3m
U-Shape 15 people
Boardroom 15 people
Hollow Square 12 people
Theatre 20 people
Classroom 15 people
Cabaret 10 people