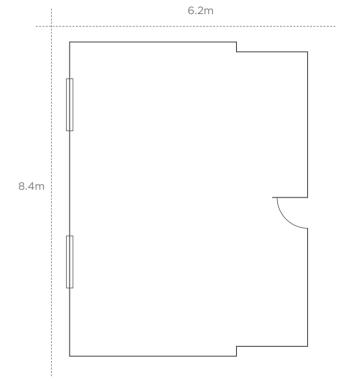

#### **MEETING ROOMS 10 & 9**

6.2m x 8.4m Dimensions 2.3m Height U-Shape 20 people Boardroom 20 people Theatre 40 people Classroom 20 people Hollow Square 24 people Cabaret 24 people