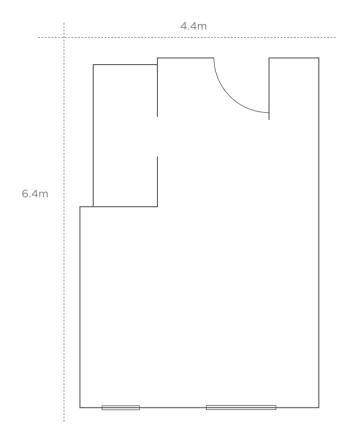

### SYNDICATE ROOMS X8

Dimensions 4.4m x 6.4m

Height 2.3m Boardroom 10 people U-Shape 9 people