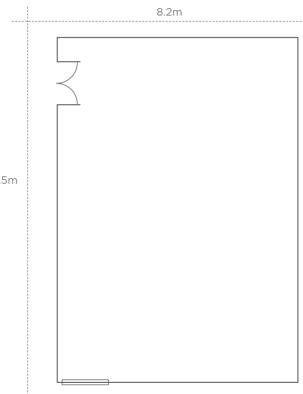

### **CULBONE SUITE**

Dimensions 8.2m x 12.5m

3m Heiaht

U-Shape 36 people Boardroom 36 people Theatre 100 people

T/S Back

Projection 60 people

Classroom Back

Projection 30 people Classroom 40 people

Hollow Square 40 people

Cabaret 50 people

Cabaret Back

Projection 32 people Cocktail 96 people

Wedding 72 people Evening Wedding 100 people

Dinner Dance 72 people 12.5m