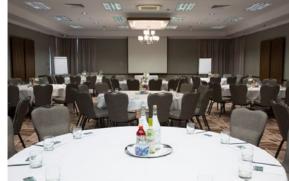

### COTSWOLD SUITE

| Dimensions             | 10.6m x 22 |
|------------------------|------------|
| Height                 | 3.2m       |
| Theatre                | 200 people |
| T/S Back               |            |
| Projection             | 180 people |
| Classroom              |            |
| Back Projection        | 90 people  |
| Classroom              | 120 people |
| Cabaret                | 128 people |
| Cabaret Back           |            |
| Projection             | 112 people |
| Cocktail               | 250 people |
| Wedding                | 160 people |
| <b>Evening Wedding</b> | 220 people |
| Dinner Dance           | 160 people |
|                        |            |