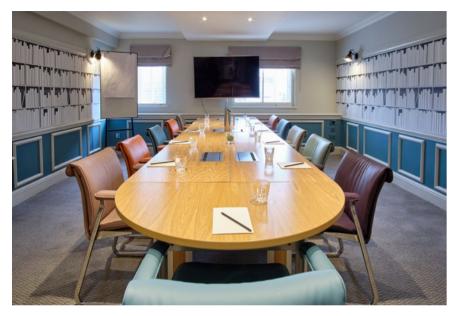

#### ADAPTIVE MEETING SPACES

To get the best from your meeting, you may prefer a different approach. Our adaptive spaces can be tailored to suit the objective of your meeting with different layouts.

### FLEXIBLE SEATING AND TABLES

Furniture designed to facilitate brainstorming in an interactive, collaborative way. Multiple seating options to choose from based upon the size and type of meeting you are holding.