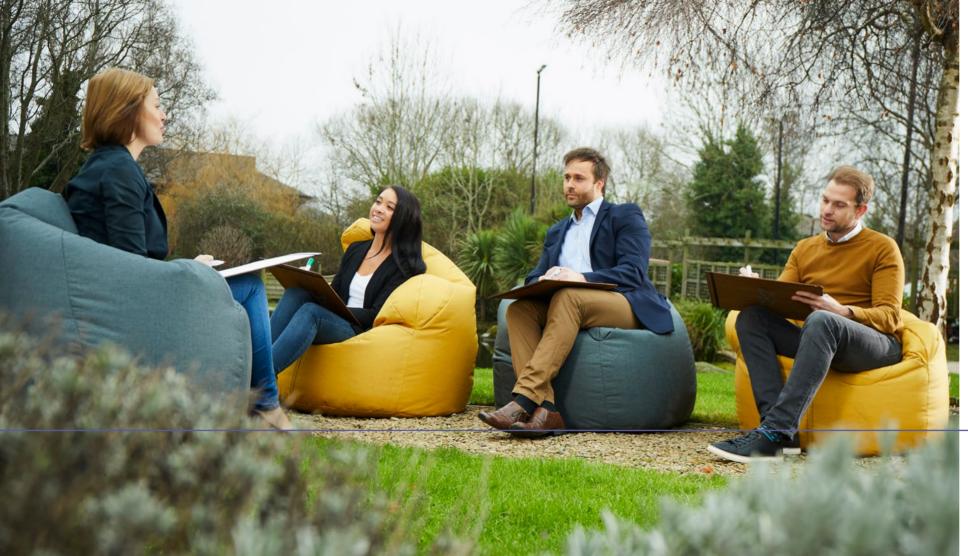

#### ADAPTIVE MEETING SPACES

To get the best from your meeting, you may prefer a different approach. Our adaptive spaces can be tailored to suit the objective of your meeting with different layouts.

### FLEXIBLE SEATING AND TABLES

Furniture designed to facilitate brainstorming in an interactive, collaborative way. Multiple seating options to choose from based upon the size and type of meeting you are holding.

### **BREAK OUT SPACES**

We have areas around the hotel that can be used if you need to break out into small working groups or to get energy levels back up.