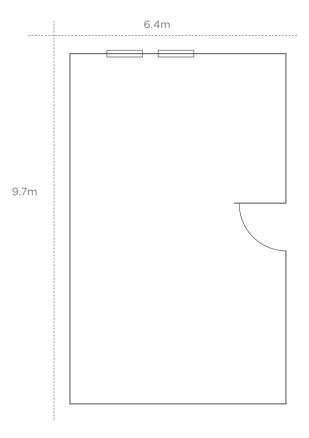

### **MEETING ROOM 7**

Dimensions 6.4m x 9.7m Height 3.5m U-Shape 16 people Boardroom 20 people Theatre 40 people Classroom 25 people Hollow Square 20 people Cabaret 25 people