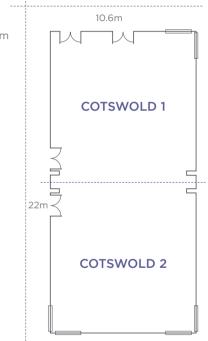

### COTSWOLD SUITE

| Dimensions             | 10.6m x 22 |
|------------------------|------------|
| Height                 | 3.2m       |
| Theatre                | 200 people |
| T/S Back               |            |
| Projection             | 180 people |
| Classroom              |            |
| Back Projection        | 90 people  |
| Classroom              | 120 people |
| Cabaret                | 128 people |
| Cabaret Back           |            |
| Projection             | 112 people |
| Cocktail               | 250 people |
| Wedding                | 160 people |
| <b>Evening Wedding</b> | 220 people |
| Dinner Dance           | 160 people |
|                        |            |

### COTSWOLD 1

| Dimensions      | 10.6m x 10.5m | Dime  |
|-----------------|---------------|-------|
| Height          | 3.2m          | Heigh |
| U-Shape         | 40 people     | U-Sha |
| Boardroom       | 35 people     | Board |
| Theatre         | 100 people    | Theat |
| T/S Back        |               | T/S B |
| Projection      | 75 people     | Proje |
| Classroom Back  |               | Class |
| Projection      | 30 people     | Back  |
| Classroom       | 50 people     | Class |
| Hollow Square   | 44 people     | Hollo |
| Cabaret         | 56 people     | Caba  |
| Cocktail        | 125 people    | Cock  |
| Wedding         | 72 people     | Wedo  |
| Evening Wedding | 125 people    | Eveni |
| Dinner Dance    | 72 people     | Dinne |
|                 |               |       |

### COTSWOLD 2

| 5m | Dimensions      | 10.6m x 11.5r |
|----|-----------------|---------------|
|    | Height          | 3.2m          |
|    | U-Shape         | 40 people     |
|    | Boardroom       | 35 people     |
|    | Theatre         | 100 people    |
|    | T/S Back        |               |
|    | Projection      | 75 people     |
|    | Classroom       |               |
|    | Back Projection | 30 people     |
|    | Classroom       | 50 people     |
|    | Hollow Square   | 44 people     |
|    | Cabaret         | 56 people     |
|    | Cocktail        | 125 people    |
|    | Wedding         | 72 people     |
|    | Evening Wedding | 125 people    |
|    | Dinner Dance    | 72 people     |
|    |                 |               |