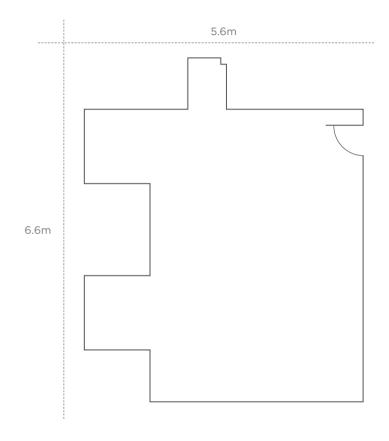

### **MEETING ROOM 5**

Dimensions 6.6m x 5.6m Height 2.7m Theatre 40 people U-Shape 20 people Boardroom 20 people Hollow Square 20 people Classroom 18 people 35 people Cabaret