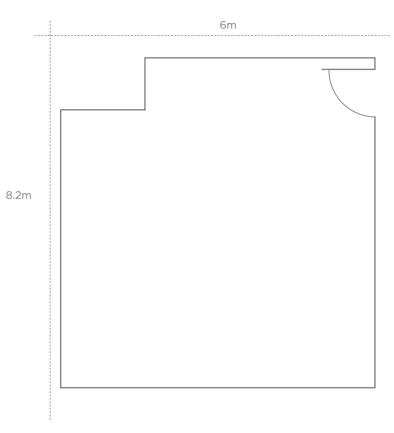

### **MEETING ROOM 6**

Dimensions 8.2m x 6m Height 2.4m Theatre 30 people U-Shape 12 people Boardroom 14 people Hollow Square 14 people Classroom 10 people Cabaret 16 people