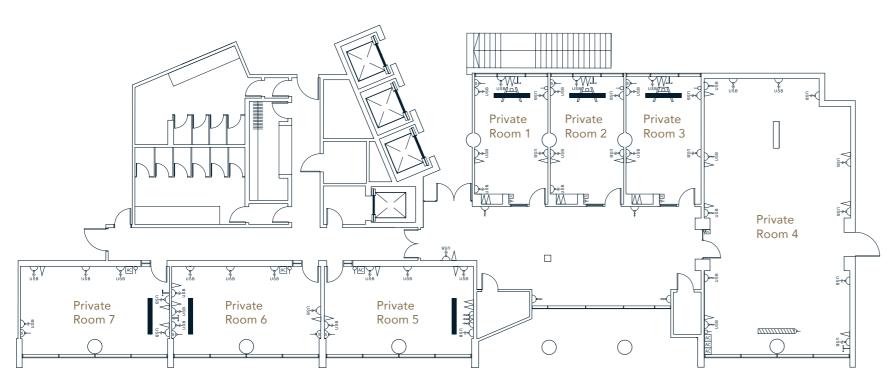

| _                |
| Private Room 20      | 52 m2 (559 ft 2)  | 5.8 m (19 ')    | 9.2 m (30' 2")  | 2.25 m (7' 4")  | 4     | -                |
|                      |                   |                 |                 |                 |       |                  |

6 The Edwardian Manchester 7



### First Floor

#### All meeting rooms are fully air conditioned and benefit from:

- Free, fast Wi-Fi up to 150Mbps
- Dedicated audio-visual support
- Built in AV
- Bespoke staging and additional lighting on request

#### Key

Single Switched Socket

○**⋛** AV Socket TV Coaxial Input

Double Switched Socket Double Switched Socket

Light control

with USB 1 gang / 2 modules RJ45

Air conditioning Control Panel

>> 2 gang / 4 modules RJ45

TV Plasma

Single Switched Socket 5 amp

Screen







### Second Floor - Hallé Suite







### Third Floor





### Fourth Floor





### Location

Peter Street

Placed right next to Manchester's Central Convention Centre on Peter Street, the Free Trade Hall is a 10 minute walk from Deansgate station, a 2 minute walk from St Peter's Square metro stop and a short drive from Manchester International airport.

#### Manchester ★★★★

Free Trade Hall Peter Street Manchester M2 5GP

T +44 (0)161 835 8933 F +44 (0)161 835 9979

E events@edwardian.com

#### Travel

Car Park Great Northern Manchester Central NCP M3 4EE

Metrolink St Peter's Square

Trains Manchester Piccadilly (1 mile)

Manchester Victoria (1 mile)

Airport Manchester (10 miles)

#### Points of Interest

- 1 Manchester Central (2 mins walk)
- 2 Spinningfields business district,