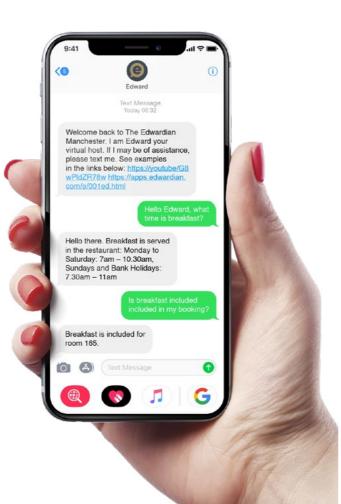

# Edward for Meetings

Meet Edward: Your Dedicated Conference Host

Edward is an innovative and unique chatbot, developed specifically to match the needs of the hospitality industry. He responds to guests' requests via SMS text messaging. Edward is available to all residential guests and organisers at the hotel.