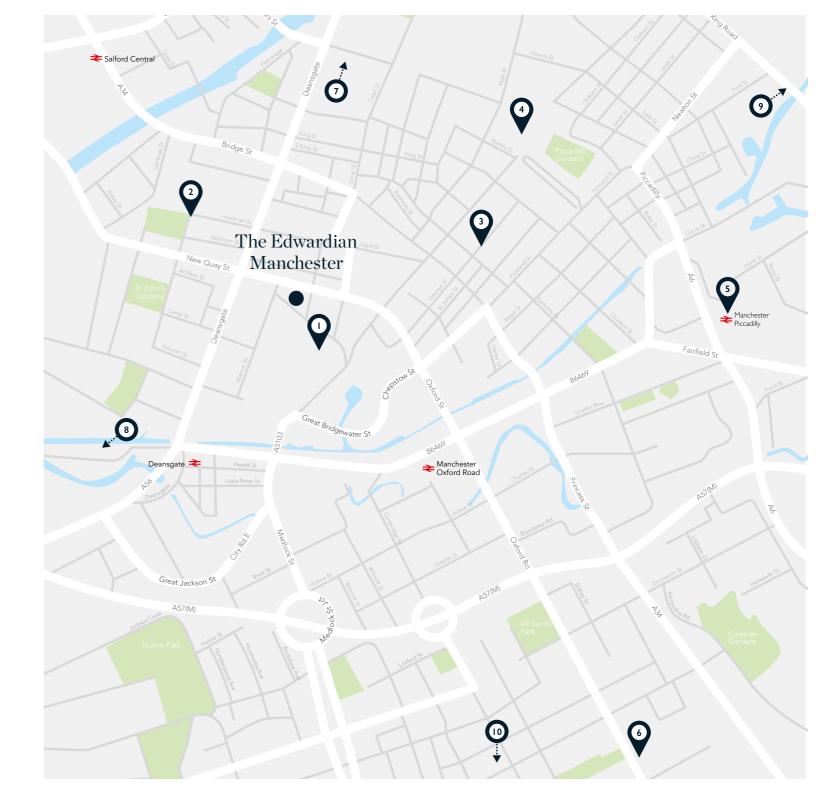

#### Points of Interest

- 1 Manchester Central (2 mins walk)
- 2 Spinningfields business district, high end shops, bars and restaurants (5 mins walk)
- 3 Chinatown (7 mins walk)
- 4 Shopping Market Street (8 mins walk)
- 5 Manchester Piccadilly train station (15 mins walk)
- 6 Universities (20 mins walk)
- 7 Manchester Arena (10 mins by taxi)
- 8 Manchester United (10 mins by taxi)
- 9 Manchester City (10 mins by taxi)
- 10 Manchester Airport (25 mins by taxi))