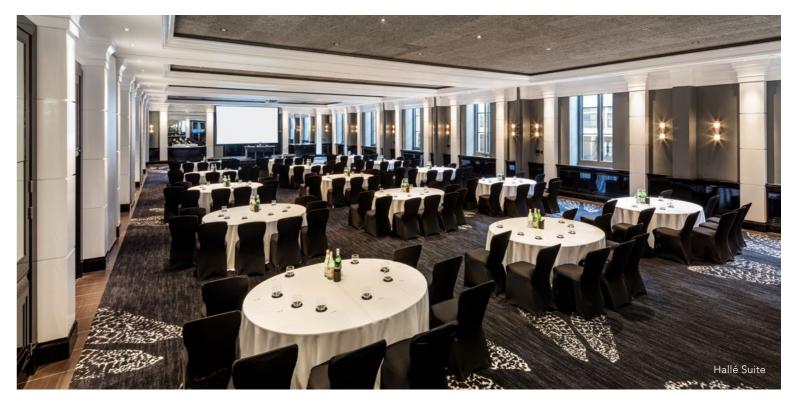

### Second Floor - Hallé Suite

# Capacities

Forth Floor Foyer

|                      | 0000 0000<br>0000 0000<br>0000 0000 |           |           |         | ~~      |           |              |
|----------------------|-------------------------------------|-----------|-----------|---------|---------|-----------|--------------|
|                      | Theatre                             | Classroom | Boardroom | U-shape | Cabaret | Reception | Lunch/Dinner |
| 1st Floor            |                                     |           |           |         |         |           |              |
| Private Room 1       | _                                   | _         | 10        | _       | _       | _         | 8            |
| Private Room 2       | _                                   | _         | 10        | -       | _       | _         | 8            |
| Private Room 3       | -                                   | _         | 10        | -       | _       | -         | 8            |
| Private Room 4       | 80                                  | 40        | 24        | 24      | 50      | 80        | 60           |
| Private Room 5       | 26                                  | _         | 16        | _       | _       | _         | 16           |
| Private Room 6       | _                                   | _         | 16        | _       | _       | _         | 16           |
| Private Room 7       | 26                                  | _         | 16        | -       | _       | -         | 16           |
| 2nd Floor            |                                     |           |           |         |         |           |              |
| Halle Suite          | 400                                 | 180       | 80        | 90      | 180     | 500       | 280          |
| Private Room 8       | 120                                 | 50        | 30        | 30      | 54      | 125       | 80           |
| Private Room 9       | 60                                  | 24        | 20        | -       | 24      | 50        | 30           |
| Private Room 10      | 60                                  | 24        | 20        | -       | 24      | 50        | 30           |
| Private Room 11      | 120                                 | 50        | 30        | 30      | 54      | 125       | 80           |
| Hallé Lounge Bar     | _                                   | _         | -         | -       | _       | 180       |              |
| 3rd Floor            |                                     |           |           |         |         |           |              |
| Private Room 12      | 30                                  | 20        | 18        | 20      | 18      | 35        | 20           |
| Private Room 13      | 30                                  | 20        | 18        | 20      | 18      | 35        | 20           |
| Private Room 14      | 30                                  | 16        | 16        | 16      | 18      | 35        | 20           |
| Third Floor Foyer    | _                                   | -         | _         | -       | -       | 50        |              |
| 4th Floor            |                                     |           |           |         |         |           |              |
| Private Room 15 & 16 | 80                                  | 40        | 36        | 30      | 40      | 60        | 60           |
| Private Room 15      | 30                                  | 16        | 14        | 12      | 12      | 20        | 20           |
| Private Room 16      | 50                                  | 30        | 16        | 18      | 18      | 30        | 30           |
| Private Room 17      | 30                                  | 20        | 24        | 18      | 18      | 35        | 24           |
| Private Room 18      | 30                                  | 20        | 24        | 18      | 18      | 35        | 24           |
| Private Room 19 & 20 | 100                                 | 50        | 40        | 36      | 60      | 80        | 80           |
| Private Room 19      | 50                                  | 26        | 20        | 20      | 24      | 40        | 40           |
| Private Room 20      | 40                                  | 18        | 14        | 14      | 12      | 20        | 20           |

# Floor Dimensions

|                      | Area              | Length m (ft)   | Width m (ft)    | Height m (ft)   | Floor | Natural daylight |
|----------------------|-------------------|-----------------|-----------------|-----------------|-------|------------------|
| 1st Floor            |                   |                 |                 |                 |       |                  |
| Private Room 1       | 24 m² (258 ft²)   | 6.8 m (22'4")   | 3.6 m (11'8")   | 2.1 m (7′ 2″)   | 1     | ✓                |
| Private Room 2       | 24 m² (258 ft²)   | 6.8 m (22'4")   | 3.6 m (11'8")   | 2.1 m (7′ 2″)   | 1     | ✓                |
| Private Room 3       | 24 m² (258 ft²)   | 6.8 m (22'4")   | 3.6 m (11'8")   | 2.1 m (7′ 2″)   | 1     | ✓                |
| Private Room 4       | 104 m2 (1119 ft2) | 14.4 m (47' 2") | 7.4 m (24' 3")  | 2.19 m (7' 2")  | 1     | <b>✓</b>         |
| Private Room 5       | 34 m² (366 ft²)   | 7.6 m (24′9″)   | 4.5 m (14'9")   | 2.1 m (7′ 2″)   | 1     | ✓                |
| Private Room 6       | 34 m² (366 ft²)   | 7.6 m (24'11")  | 4.5 m (14'9")   | 2.1 m (7′ 2″)   | 1     | <b>✓</b>         |
| Private Room 7       | 34 m² (366 ft²)   | 7.6 m (24′11″)  | 4.5 m (14'9")   | 2.1 m (7′ 2″)   | 1     | ✓                |
| 2nd Floor            |                   |                 |                 |                 |       |                  |
| Halle Suite          | 357 m² (3843 ft²) | 27.5 m (90'3")  | 13 m (42'8")    | 3.6 m (11'8")   | 2     | <b>✓</b>         |
| Private Room 8       | 127 m² (1367 ft²) | 9.8 m (32'2")   | 13 m (42'8")    | 3.6 m (11'8")   | 2     | <b>✓</b>         |
| Private Room 9       | 62 m² (667 ft²)   | 4.8 m (15'9")   | 13 m (42'8")    | 3.6 m (11'8")   | 2     | <b>✓</b>         |
| Private Room 10      | 62 m² (667 ft²)   | 4.8 m (15'9")   | 13 m (42'8")    | 3.6 m (11'8")   | 2     | ✓                |
| Private Room 11      | 105 m² (1130 ft²) | 8.1 m (26'7")   | 13 m (42'8")    | 3.6 m (11'8")   | 2     | <b>✓</b>         |
| Hallé Lounge Bar     | 113 m2 (1216 ft2) | 7.9 m (25' 11") | 15.1 m (49' 6") | 2.09 m (6' 10") | 2     | _                |
| 3rd Floor            |                   |                 |                 |                 |       |                  |
| Private Room 12      | 36 m² (387 ft²)   | 8 m (26'3")     | 4.6 m (15'1")   | 2.25 m (7'4")   | 3     | <b>✓</b>         |
| Private Room 13      | 36 m² (387 ft²)   | 8 m (26'3")     | 4.6 m (15'1")   | 2.25 m (7'4")   | 3     | <b>✓</b>         |
| Private Room 14      | 40 m2 (430 ft2)   | 6.9 m (22' 7")  | 5.8 m (19 ')    | 2.25 m (7' 4")  | 3     | ✓                |
| 4th Floor            |                   |                 |                 |                 |       |                  |
| Private Room 15 & 16 | 105 m2 (1130 ft2) | 14 m (45' 11m)  | 7.7 m (25' 3")  | 2.25 m (7' 4")  | 4     | _                |
| Private Room 15      | 45 m2 (484 ft2)   | 5.8 m (19 ')    | 7.7 m (25' 3")  | 2.25 m (7' 4")  | 4     | _                |
| Private Room 16      | 60 m2 (645 ft2)   | 7.5 m (24' 7")  | 7.7 m (25' 3")  | 2.25 m (7' 4")  | 4     | -                |
| Private Room 17      | 52 m2 (559 ft 2)  | 5.5 m (18')     | 9.4 m (30' 10") | 2.25 m (7' 4")  | 4     | _                |
| Private Room 18      | 53 m2 (570 ft2)   | 5.5 m (18')     | 9.6 m (31' 5")  | 2.25 m (7' 4")  | 4     | _                |
| Private Room 19 & 20 | 118 m2 (1270 ft2) | 16.3 m (53' 5") | 9.2 m (30' 2")  | 2.25 m (7' 4")  | 4     | _                |
| Private Room 19      | 66 m2 (710 ft2)   | 7.8 m (25' 7 ") | 9.6 m (31' 5")  | 2.25 m (7' 4")  | 4     | _                |
| Private Room 20      | 52 m2 (559 ft 2)  | 5.8 m (19 ')    | 9.2 m (30' 2")  | 2.25 m (7' 4")  | 4     | -                |
|                      |                   |                 |                 |                 |       |                  |