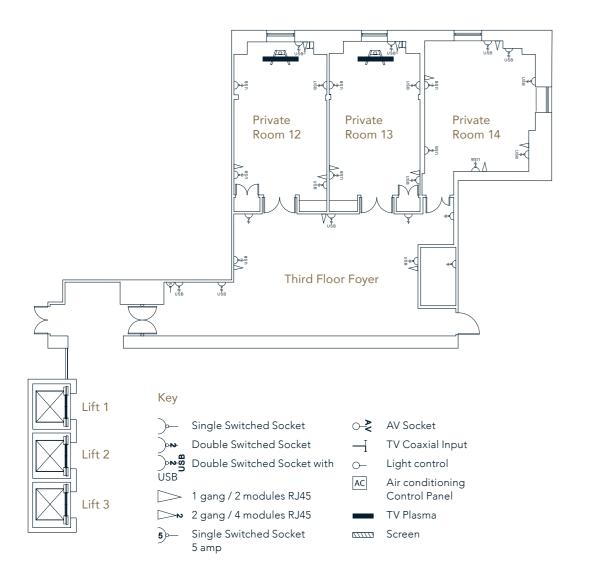

### Third Floor

#### Key

Single Switched Socket

○**⋛** AV Socket TV Coaxial Input

Double Switched Socket Double Switched Socket

Light control

with USB 1 gang / 2 modules RJ45

Air conditioning Control Panel

>> 2 gang / 4 modules RJ45