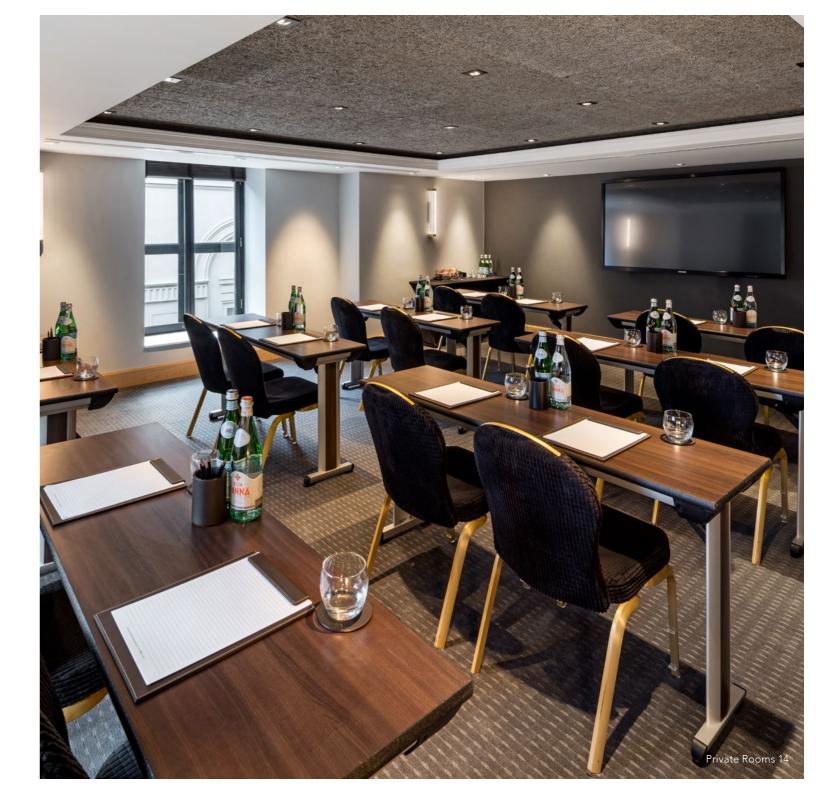

| 5.8 m (19 ')    | 9.2 m (30' 2")  | 2.25 m (7' 4")  | 4     | -                |
|                      |                   |                 |                 |                 |       |                  |

6 The Edwardian Manchester 7



### First Floor

#### All meeting rooms are fully air conditioned and benefit from:

- Free, fast Wi-Fi up to 150Mbps
- Dedicated audio-visual support
- Built in AV
- Bespoke staging and additional lighting on request

#### Key

Single Switched Socket

○**⋛** AV Socket TV Coaxial Input

Double Switched Socket Double Switched Socket

Light control

with USB 1 gang / 2 modules RJ45

Air conditioning Control Panel

>> 2 gang / 4 modules RJ45

TV Plasma

Single Switched Socket 5 amp

Screen







### Second Floor - Hallé Suite







### Third Floor





### Fourth Floor





### Location

Peter Street

Placed right next to Manchester's Central Convention Centre on Peter Street, the Free Trade Hall is a 10 minute walk from Deansgate station, a 2 minute walk from St Peter's Square metro stop and a short drive from Manchester International airport.

#### Manchester ★★★★

Free Trade Hall Peter Street Manchester M2 5GP

T +44 (0)161 835 8933 F +44 (0)161 835 9979

E events@edwardian.com

#### Travel

Car Park Great Northern Manchester Central NCP M3 4EE

Metrolink St Peter's Square

Trains Manchester Piccadilly (1 mile)

Manchester Victoria (1 mile)

Airport Manchester (10 miles)

#### Points of Interest

- 1 Manchester Central (2 mins walk)
- 2 Spinningfields business district, high end shops, bars and restaurants (5 mins walk)
- 3 Chinatow