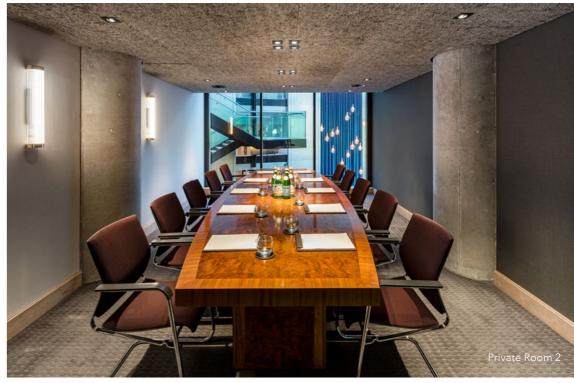

_                |
| Private Room 20      | 52 m2 (559 ft 2)  | 5.8 m (19 ')    | 9.2 m (30' 2")  | 2.25 m (7' 4")  | 4     | -                |
|                      |                   |                 |                 |                 |       |                  |

6 The Edwardian Manchester 7



### First Floor

#### All meeting rooms are fully air conditioned and benefit from:

- Free, fast Wi-Fi up to 150Mbps
- Dedicated audio-visual support
- Built in AV
- Bespoke staging and additional lighting on request

#### Key

Single Switched Socket

○**⋛** AV Socket TV Coaxial Input

Double Switched Socket Double Switched Socket

Light control

with USB 1 gang / 2 modules RJ45

Air conditioning Control Panel

>> 2 gang / 4 modules RJ45

TV Plasma

Single Switched Socket 5 amp

Screen







### Second Floor - Hallé Suite







### Third Floor





### Fourth Floor





### Location

Peter Street

Placed right next to Manchester's Central Convention Centre on Peter Street, the Free Trade Hall is a 10 minute walk from Deansgate station, a 2 minute walk from St Peter's Square metro stop and a short drive from Manchester International airport.

#### Manchester ★★★★

Free Trade Hall Peter Street Manchester M2 5GP

T +44 (0)161 835 8933 F +44 (0)161 835 9979

E events@edwardian.com

#### Travel

Car Park Great Northern Manchester Central NCP M3 4EE

Metrolink St Peter's Square

Trains Manchester Piccadilly (1 mile)

Manchester Victoria (1 mile)

Airport Manchester (10 miles)

#### Points of Interest

- 1 Manchester Central (2 mins walk)
- 2 Spinningfields business district, hi