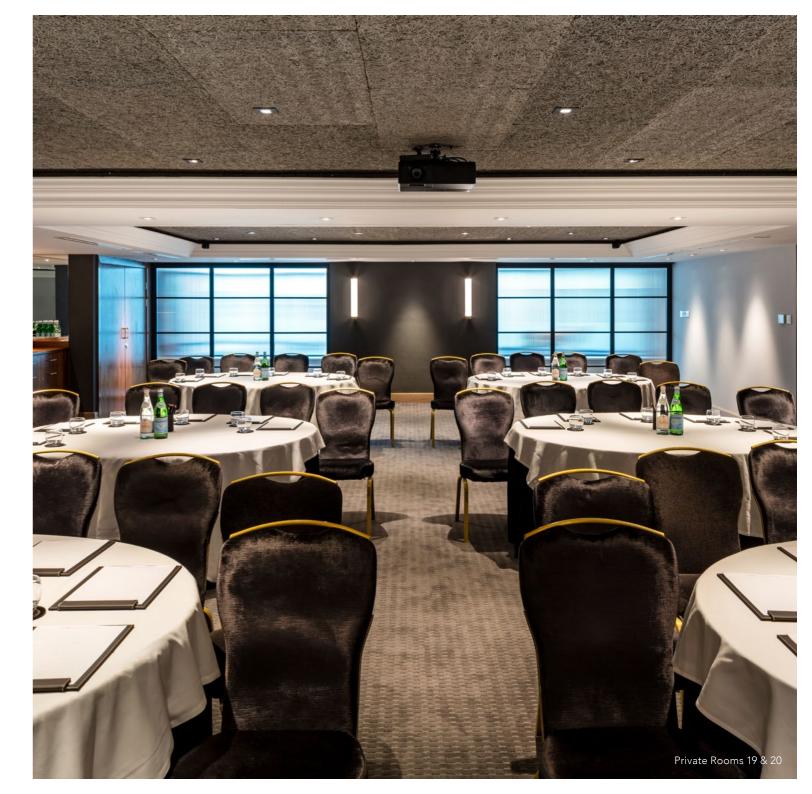

9.2 m (30' 2")  | 2.25 m (7' 4")  | 4     | -                |
|                      |                   |                 |                 |                 |       |                  |

6 The Edwardian Manchester 7



### First Floor

#### All meeting rooms are fully air conditioned and benefit from:

- Free, fast Wi-Fi up to 150Mbps
- Dedicated audio-visual support
- Built in AV
- Bespoke staging and additional lighting on request

#### Key

Single Switched Socket

○**⋛** AV Socket TV Coaxial Input

Double Switched Socket Double Switched Socket

Light control

with USB 1 gang / 2 modules RJ45

Air conditioning Control Panel

>> 2 gang / 4 modules RJ45

TV Plasma

Single Switched Socket 5 amp

Screen







### Second Floor - Hallé Suite







### Third Floor





### Fourth Floor





### Location

Peter Street

Placed right next to Manchester's Central Convention Centre on Peter Street, the Free Trade Hall is a 10 minute walk from Deansgate station, a 2 minute walk from St Peter's Square metro stop and a short drive from Manchester International airport.

#### Manchester ★★★★

Free Trade Hall Peter Street Manchester M2 5GP

T +44 (0)161 835 8933 F +44 (0)161 835 9979

E events@edwardian.com

#### Travel

Car Park Great Northern Manchester Central NCP M3 4EE

Metrolink St Peter's Square

Trains Manchester Piccadilly (1 mile)

Manchester Victoria (1 mile)

Airport Manchester (10 miles)

#### Points of Interest

- 1 Manchester Central (2 mins walk)
- 2 Spinningfields business district, high end shops, bars and restaurants (5 mins walk)
- 3 Chinatown (7 mins walk)
- 4 Sh