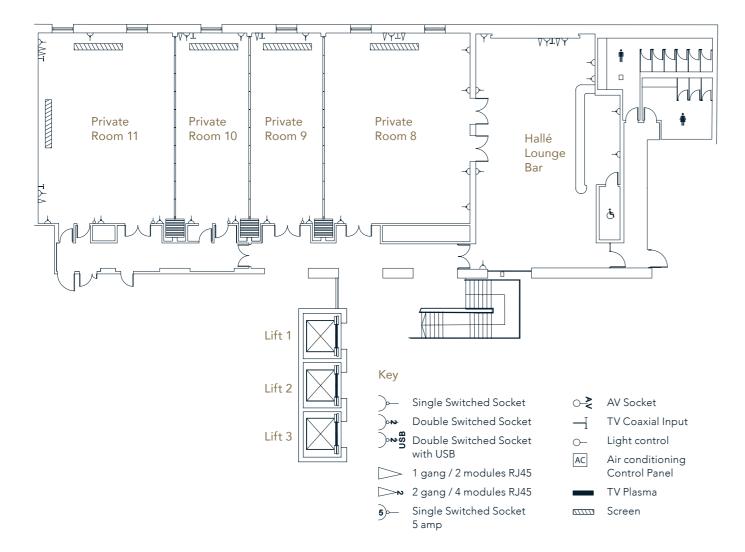

### Fourth Floor

#### Key

Single Switched Socket

○**⋛** AV Socket TV Coaxial Input

Double Switched Socket Double Switched Socket

Light control

with USB 1 gang / 2 modules RJ45

Air conditioning Control Panel

>> 2 gang / 4 modules RJ45

TV Plasma

Single Switched Socket 5 amp

Screen