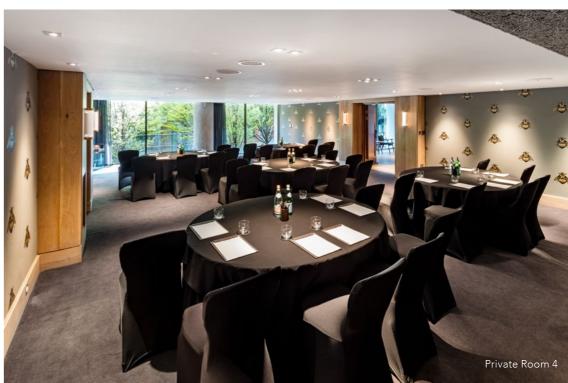

# Capacities

Forth Floor Foyer

|                      | 0000 0000<br>0000 0000<br>0000 0000 |           |           |         | ~~      |           |              |
|----------------------|-------------------------------------|-----------|-----------|---------|---------|-----------|--------------|
|                      | Theatre                             | Classroom | Boardroom | U-shape | Cabaret | Reception | Lunch/Dinner |
| 1st Floor            |                                     |           |           |         |         |           |              |
| Private Room 1       | _                                   | _         | 10        | _       | _       | _         | 8            |
| Private Room 2       | _                                   | _         | 10        | -       | _       | _         | 8            |
| Private Room 3       | -                                   | _         | 10        | -       | _       | -         | 8            |
| Private Room 4       | 80                                  | 40        | 24        | 24      | 50      | 80        | 60           |
| Private Room 5       | 26                                  | _         | 16        | _       | _       | _         | 16           |
| Private Room 6       | _                                   | _         | 16        | _       | _       | _         | 16           |
| Private Room 7       | 26                                  | _         | 16        | -       | _       | -         | 16           |
| 2nd Floor            |                                     |           |           |         |         |           |              |
| Halle Suite          | 400                                 | 180       | 80        | 90      | 180     | 500       | 280          |
| Private Room 8       | 120                                 | 50        | 30        | 30      | 54      | 125       | 80           |
| Private Room 9       | 60                                  | 24        | 20        | -       | 24      | 50        | 30           |
| Private Room 10      | 60                                  | 24        | 20        | -       | 24      | 50        | 30           |
| Private Room 11      | 120                                 | 50        | 30        | 30      | 54      | 125       | 80           |
| Hallé Lounge Bar     | _                                   | _         | -         | -       | _       | 180       |              |
| 3rd Floor            |                                     |           |           |         |         |           |              |
| Private Room 12      | 30                                  | 20        | 18        | 20      | 18      | 35        | 20           |
| Private Room 13      | 30                                  | 20        | 18        | 20      | 18      | 35        | 20           |
| Private Room 14      | 30                                  | 16        | 16        | 16      | 18      | 35        | 20           |
| Third Floor Foyer    | _                                   | -         | _         | -       | -       | 50        |              |
| 4th Floor            |                                     |           |           |         |         |           |              |
| Private Room 15 & 16 | 80                                  | 40        | 36        | 30      | 40      | 60        | 60           |
| Private Room 15      | 30                                  | 16        | 14        | 12      | 12      | 20        | 20           |
| Private Room 16      | 50                                  | 30        | 16        | 18      | 18      | 30        | 30           |
| Private Room 17      | 30                                  | 20        | 24        | 18      | 18      | 35        | 24           |
| Private Room 18      | 30                                  | 20        | 24        | 18      | 18      | 35        | 24           |
| Private Room 19 & 20 | 100                                 | 50        | 40        | 36      | 60      | 80        | 80           |
| Private Room 19      | 50                                  | 26        | 20        | 20      | 24      | 40        | 40           |
| Private Room 20      | 40                                  | 18        | 14        | 14      | 12      | 20        | 20           |

# Floor Dimensions

|                      | Area              | Length m (ft)   | Width m (ft)    | Height m (ft)   | Floor | Natural daylight |
|----------------------|-------------------|-----------------|-----------------|-----------------|-------|------------------|
| 1st Floor            |                   |                 |                 |                 |       |                  |
| Private Room 1       | 24 m² (258 ft²)   | 6.8 m (22'4")   | 3.6 m (11'8")   | 2.1 m (7′ 2″)   | 1     | ✓                |
| Private Room 2       | 24 m² (258 ft²)   | 6.8 m (22'4")   | 3.6 m (11'8")   | 2.1 m (7′ 2″)   | 1     | ✓                |
| Private Room 3       | 24 m² (258 ft²)   | 6.8 m (22'4")   | 3.6 m (11'8")   | 2.1 m (7′ 2″)   | 1     | ✓                |
| Private Room 4       | 104 m2 (1119 ft2) | 14.4 m (47' 2") | 7.4 m (24' 3")  | 2.19 m (7' 2")  | 1     | <b>✓</b>         |
| Private Room 5       | 34 m² (366 ft²)   | 7.6 m (24′9″)   | 4.5 m (14'9")   | 2.1 m (7′ 2″)   | 1     | ✓                |
| Private Room 6       | 34 m² (366 ft²)   | 7.6 m (24'11")  | 4.5 m (14'9")   | 2.1 m (7′ 2″)   | 1     | <b>✓</b>         |
| Private Room 7       | 34 m² (366 ft²)   | 7.6 m (24′11″)  | 4.5 m (14'9")   | 2.1 m (7′ 2″)   | 1     | ✓                |
| 2nd Floor            |                   |                 |                 |                 |       |                  |
| Halle Suite          | 357 m² (3843 ft²) | 27.5 m (90'3")  | 13 m (42'8")    | 3.6 m (11'8")   | 2     | <b>✓</b>         |
| Private Room 8       | 127 m² (1367 ft²) | 9.8 m (32'2")   | 13 m (42'8")    | 3.6 m (11'8")   | 2     | <b>✓</b>         |
| Private Room 9       | 62 m² (667 ft²)   | 4.8 m (15'9")   | 13 m (42'8")    | 3.6 m (11'8")   | 2     | <b>✓</b>         |
| Private Room 10      | 62 m² (667 ft²)   | 4.8 m (15'9")   | 13 m (42'8")    | 3.6 m (11'8")   | 2     | ✓                |
| Private Room 11      | 105 m² (1130 ft²) | 8.1 m (26'7")   | 13 m (42'8")    | 3.6 m (11'8")   | 2     | <b>✓</b>         |
| Hallé Lounge Bar     | 113 m2 (1216 ft2) | 7.9 m (25' 11") | 15.1 m (49' 6") | 2.09 m (6' 10") | 2     | _                |
| 3rd Floor            |                   |                 |                 |                 |       |                  |
| Private Room 12      | 36 m² (387 ft²)   | 8 m (26'3")     | 4.6 m (15'1")   | 2.25 m (7'4")   | 3     | <b>✓</b>         |
| Private Room 13      | 36 m² (387 ft²)   | 8 m (26'3")     | 4.6 m (15'1")   | 2.25 m (7'4")   | 3     | <b>✓</b>         |
| Private Room 14      | 40 m2 (430 ft2)   | 6.9 m (22' 7")  | 5.8 m (19 ')    | 2.25 m (7' 4")  | 3     | ✓                |
| 4th Floor            |                   |                 |                 |                 |       |                  |
| Private Room 15 & 16 | 105 m2 (1130 ft2) | 14 m (45' 11m)  | 7.7 m (25' 3")  | 2.25 m (7' 4")  | 4     | _                |
| Private Room 15      | 45 m2 (484 ft2)   | 5.8 m (19 ')    | 7.7 m (25' 3")  | 2.25 m (7' 4")  | 4     | _                |
| Private Room 16      | 60 m2 (645 ft2)   | 7.5 m (24' 7")  | 7.7 m (25' 3")  | 2.25 m (7' 4")  | 4     | -                |
| Private Room 17      | 52 m2 (559 ft 2)  | 5.5 m (18')     | 9.4 m (30' 10") | 2.25 m (7' 4")  | 4     | _                |
| Private Room 18      | 53 m2 (570 ft2)   | 5.5 m (18')     | 9.6 m (31' 5")  | 2.25 m (7' 4")  | 4     | _                |
| Private Room 19 & 20 | 118 m2 (1270 ft2) | 16.3 m (53' 5") | 9.2 m (30' 2")  | 2.25 m (7' 4")  | 4     | _                |
| Private Room 19      | 66 m2 (710 ft2)   | 7.8 m (25' 7 ") | 9.6 m (31' 5")  | 2.25 m (7' 4")  | 4     | _                |
| Private Room 20      | 52 m2 (559 ft 2)  | 5.8 m (19 ')    | 9.2 m (30' 2")  | 2.25 m (7' 4")  | 4     | -                |
|                      |                   |                 |                 |                 |       |                  |