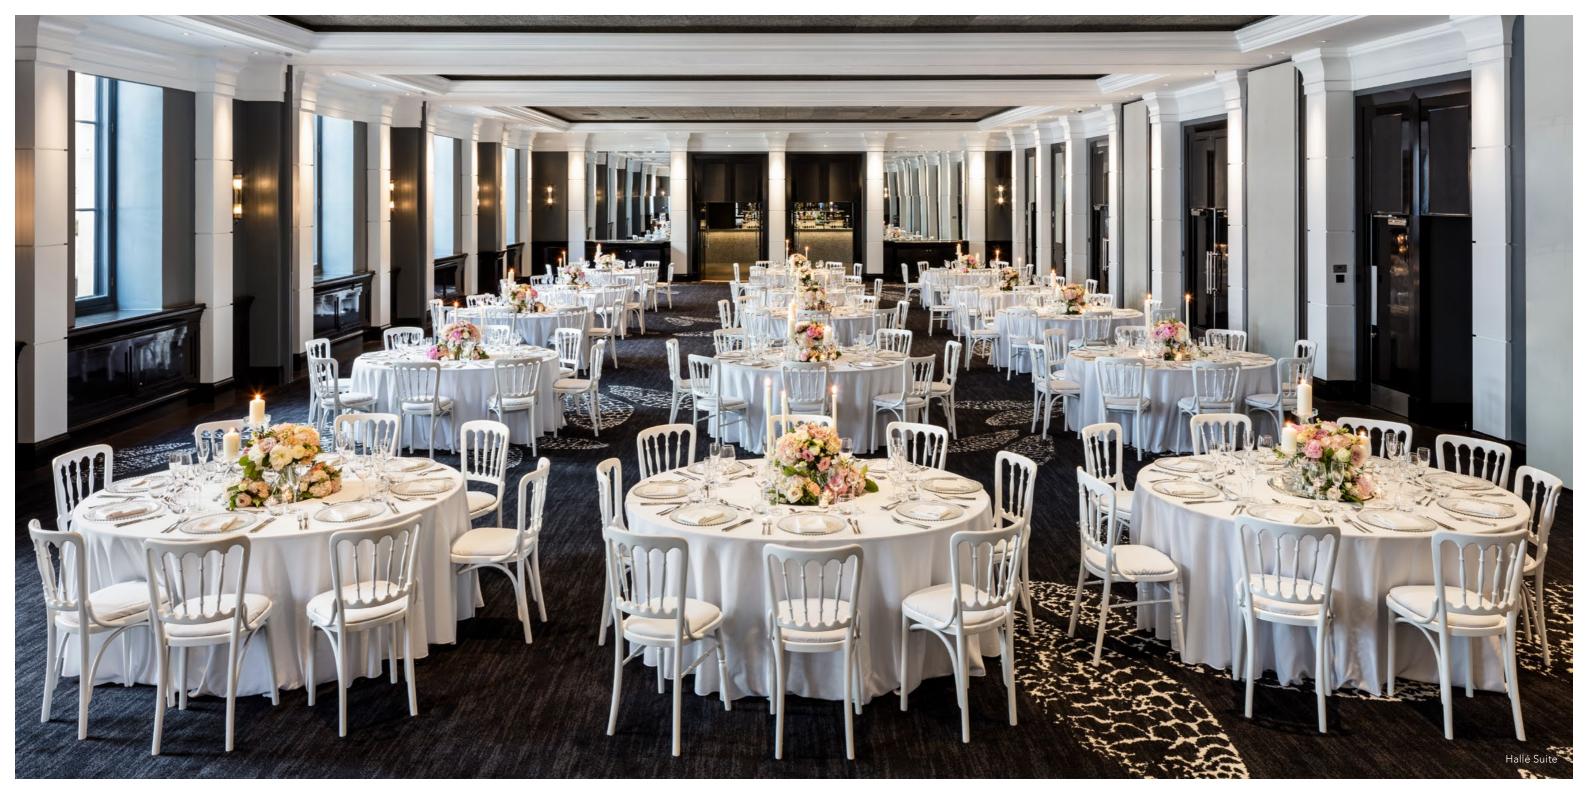

|
| Private Room 17      | 52 m2 (559 ft 2)  | 5.5 m (18')     | 9.4 m (30' 10") | 2.25 m (7' 4")  | 4     | _                |
| Private Room 18      | 53 m2 (570 ft2)   | 5.5 m (18')     | 9.6 m (31' 5")  | 2.25 m (7' 4")  | 4     | _                |
| Private Room 19 & 20 | 118 m2 (1270 ft2) | 16.3 m (53' 5") | 9.2 m (30' 2")  | 2.25 m (7' 4")  | 4     | _                |
| Private Room 19      | 66 m2 (710 ft2)   | 7.8 m (25' 7 ") | 9.6 m (31' 5")  | 2.25 m (7' 4")  | 4     | _                |
| Private Room 20      | 52 m2 (559 ft 2)  | 5.8 m (19 ')    | 9.2 m (30' 2")  | 2.25 m (7' 4")  | 4     | -                |
|                      |                   |                 |                 |                 |       |                  |

6 The Edwardian Manchester 7



### First Floor

#### All meeting rooms are fully air conditioned and benefit from:

- Free, fast Wi-Fi up to 150Mbps
- Dedicated audio-visual support
- Built in AV
- Bespoke staging and additional lighting on request

#### Key

Single Switched Socket

○**⋛** AV Socket TV Coaxial Input

Double Switched Socket Double Switched Socket

Light control

with USB 1 gang / 2 modules RJ45

Air conditioning Control Panel

>> 2 gang / 4 modules RJ45

TV Plasma

Single Switched Socket 5 amp

Screen







### Second Floor - Hallé Suite







### Third Floor





### Fourth Floor





### Location

Peter Street

Placed right next to Manchester's Central Convention Centre on Peter Street, the Free Trade Hall is a 10 minute walk from Deansgate station, a 2 minute walk from St Peter's Square metro stop