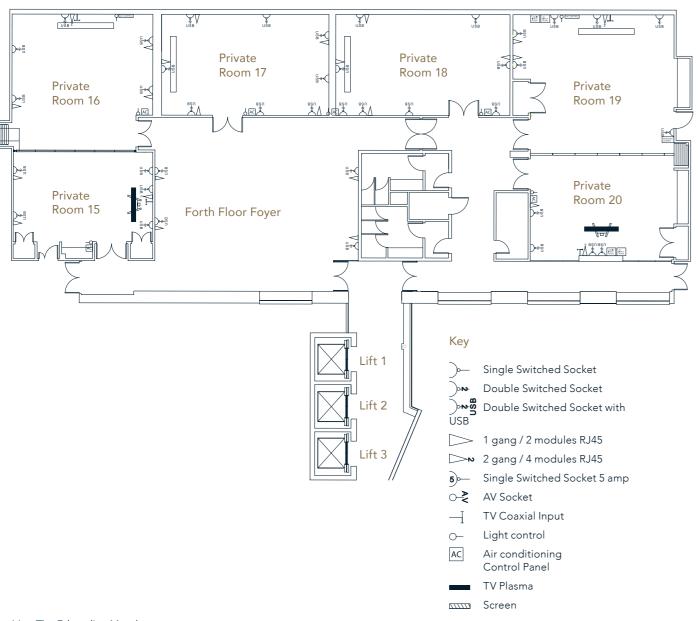

### Fourth Floor

#### Key

Single Switched Socket

○**⋛** AV Socket TV Coaxial Input

Double Switched Socket Double Switched Socket

Light control

with USB 1 gang / 2 modules RJ45

Air conditioning Control Panel

>> 2 gang / 4 modules RJ45