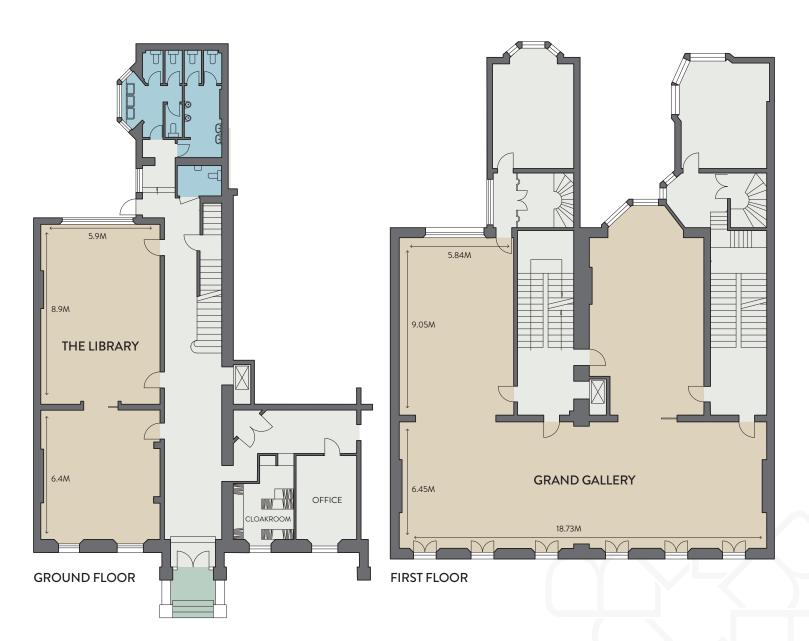

|                            | GROUND<br>FLOOR | FIRST<br>FLOOR |
|----------------------------|-----------------|----------------|
| RECEPTION                  | 140             | 400            |
| DINNER                     | 40              | 200            |
| DINNER WITH<br>DANCE FLOOR | NA              | 160            |
| CONFERENCE<br>& CEREMONY   | 60              | 170            |
| SQ FT                      | 971             | 2,754          |
| SQ M                       | 90.27           | 255.93         |