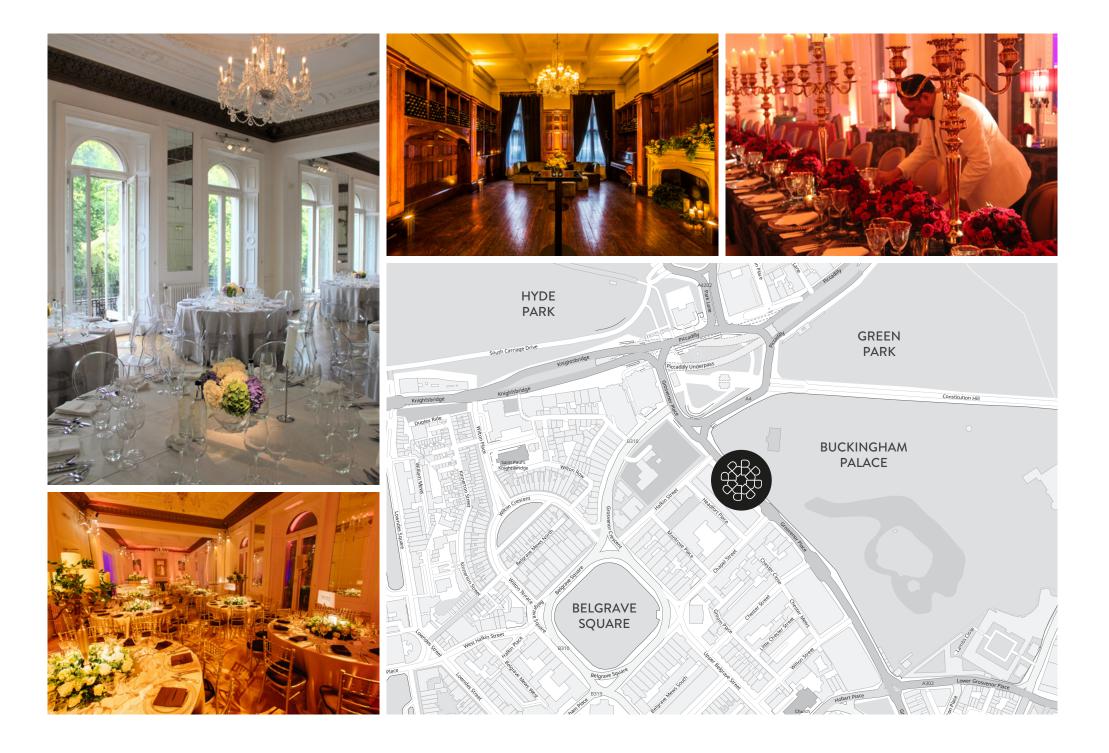

## THE BELGRAVIA

e are delighted to be able to bring this landmark event venue back, after being closed in 2018.

> Located at 9 Grosvenor Place, the building has been at the forefront of the capital's event scene when previously known as II Bottaccio and subsequently One Belgravia.

A beautifully exclusive event space, located in the heart of Belgravia. Built in 1867 in a French Renaissance style, to the designs of infamous architect Thomas Cundy III, the building is the perfect backdrop to an array of events: from weddings and celebrations to press launches and conferences, all set overlooking the gardens of Buckingham Palace.

Please contact andrew@the-belgravia.com for more information or with a specific brief.

9 GROSVENOR PLACE LONDON SW1X 7SH +44 20 3148 6560 EVENTS@THE-BELGRAVIA.COM THE-BELGRAVIA.COM