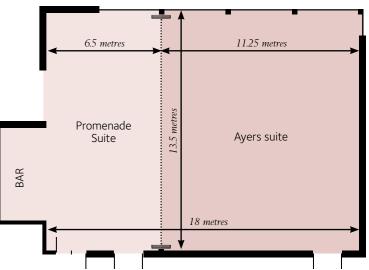

## *Included in our rates:*

■ VAT ■ Free parking ■ Free WiFi

| Room Name                        | Daylight | Length | Width | Height | Theatre | Classroom | U-Shape | Boardroom | Cabaret | Dinner Dance | Reception |
|----------------------------------|----------|--------|-------|--------|---------|-----------|---------|-----------|---------|--------------|-----------|
| Ayers Function Suite (Full room) | <b>V</b> | 18     | 13.5  | 3.1    | 250     | 150       | 80      | 90        | 150     | 200          | 250       |
| Ayers Suite (Partitioned)        | V        | 11.25  | 13.5  | 3.1    | 150     | 90        | 70      | 80        | 90      | 120          | 150       |
| Promenade Suite (Partitioned)    | <b>v</b> | 6.5    | 13.5  | 3.1    | 90      | 50        | 30      | 40        | 50      | 72           | 90        |

NB - Measurements in m and capacity per person are estimates prior to completion

Park Road, Ramsey, Isle of Man, IM8 3AR
T: 01624 818 123 | E: events@ramseyparkhotel.com

www.ramseyparkhotel.com