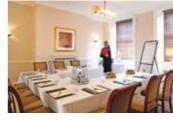

## Your event venue in Northumberland

We'd be delighted to put together an itinerary

| Room Name         | Location | Daylight | Length | Width | Height | Theatre | Classroom | U-shape | Boardroom | Dinner/Dance | Reception | Cabaret |
|-------------------|----------|----------|--------|-------|--------|---------|-----------|---------|-----------|--------------|-----------|---------|
| The Olympic Suite |          |          |        |       |        |         | 50        | 40      | 40        | 100          | 120/200   |         |
| Board Room        | Ground   | <b>v</b> | 3.3    | 1.5   | 3.3    | 20      | n/a       | n/a     | 10        | 10*          | n/a       | n/a     |
| Castle Suite      | Ground   | <b>v</b> | 40 5   |       | 3.3    | 60      | 25        | 20      | 25        | 25*          | 50        | n/a     |

The largest of these is the Olympic Suite which features the magnificent panelling, mirrors and stained glass windows from the Titanic's sister ship. All are located on the ground floor with access to free WiFi.