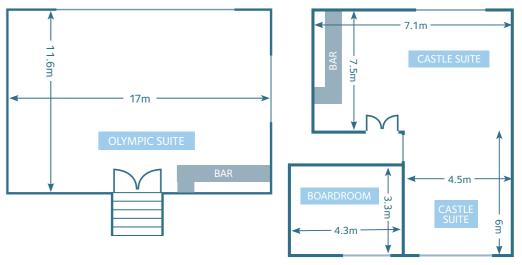

## Your event venue in Northumberland

We'd be delighted to put together an itinerary

| Room Name         | Location | Daylight | Length | Width | Height | Theatre | Classroom | U-shape | Boardroom | Dinner/Dance | Reception | Cabaret |
|-------------------|----------|----------|--------|-------|--------|---------|-----------|---------|-----------|--------------|-----------|---------|
| The Olympic Suite |          |          |        |       |        |         | 50        | 40      | 40        | 100          | 120/200   |         |
| Board Room        | Ground   | <b>v</b> | 3.3    | 1.5   | 3.3    | 20      | n/a       | n/a     | 10        | 10*          | n/a       | n/a     |
| Castle Suite      | Ground   | <b>v</b> | 40 5   |       | 3.3    | 60      | 25        | 20      | 25        | 25*          | 50        | n/a     |

*Included in our rates:* 

● VAT ● Free parking ● Free WiFi

*Measurements in m and sq m* \**Dinner only*