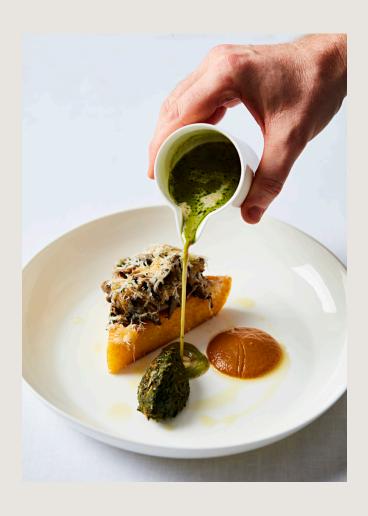

#### MAINS

Select one

Roast fillet of beef, potato purée, heritage carrots Baked Delica pumpkin, cavolo nero, potato gnocchi Grilled sea bass fillet, Jerusalem artichoke, trompette

SIDES

To share

Roast potatoes

Brussels sprouts

Green beans

PRE DESSERT

Lemon sorbet, granny smith apple