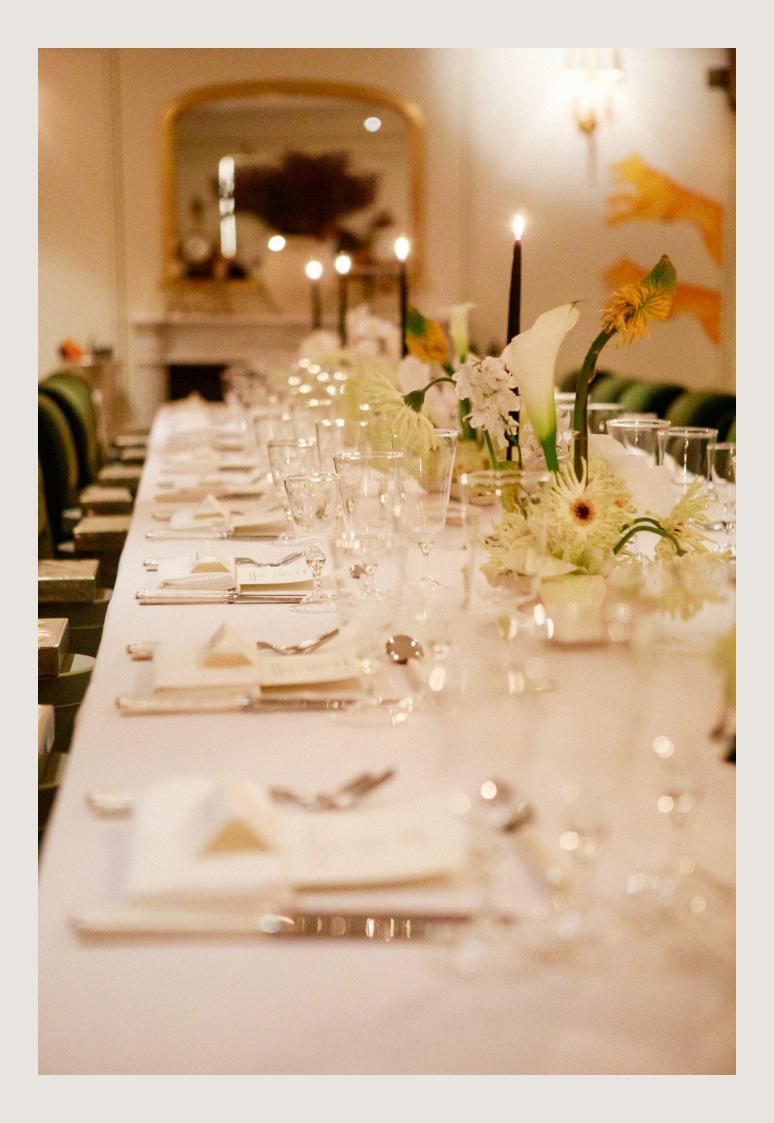

## The *Private* Dining Room

Located on the Lower Ground Floor, The Private Dining Room is designed for the playful and sophisticated looking for a bit of discretion.

In partnership with our Artist in Residence programme, The Private Dining Room is brought to life by emerging artist Laila Tara H whose mural has so far surrounded unforgettable events.

The Private Dining Room is available for exclusive lunches, dinners and drinks receptions. We offer bespoke set menus which reflect our most popular offerings, these will be served individually to each of your guests.

We provide complimentary handwritten place cards and bespoke printed menus which can be personalised for your event.

Capacity: Seated up to 22 Standing up to 40