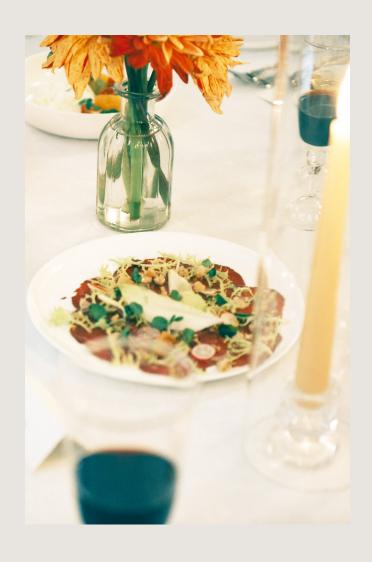

#### STARTERS

Select one

Smoked salmon, fennel, soda bread, sour cream

Buratta, roasted beetroots, hazelnuts, aged merlot vinegar

Thinly sliced veal loin, roast salsify, pickled mushrooms