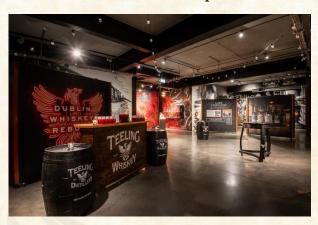

### The Exhibition Space

- Available for after hours welcome drinks receptions
- Access from 7.30pm \*or earlier subject to charges
  - Capacity 250 pax