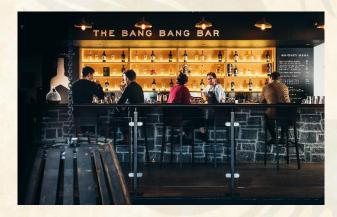

### The Bang Bang Bar

- Available for after hours gala dinners with/without entertainment
  - Access from 7.30pm \*or earlier subject to charges
  - Capacity 140 pax seated dinners / 250 pax standing receptions