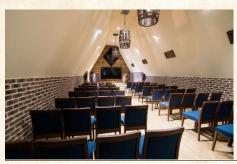

# The Alchemy Room

- Available for day time conferencing or after hours
  - Access available from 8.00am
- Capacity 48 pax seated dinners / 70 pax theatre style