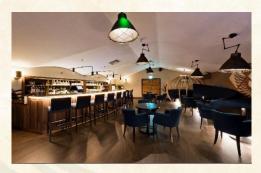

### The Finishing Room - Private Bar

- Comes with an expert bartender + private outdoor terrace
  - Available for day time conferencing or after hours
    - Access available from 9.00am
    - Capacity 50 pax mix of seating & standing